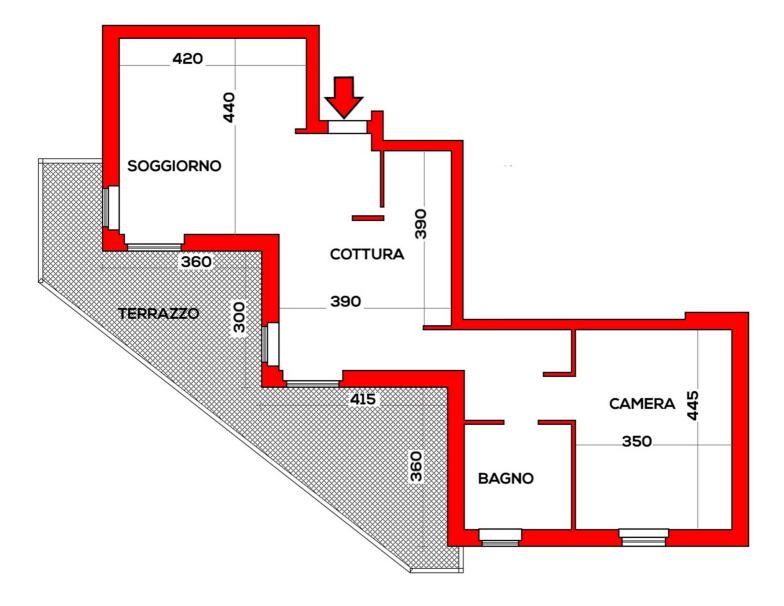

### **VARESE EXCLUSIVE TWO-ROOMED APARTMENT**

Central area, exclusive and elegant two-room apartment with large terrace. This refined real estate property is located in a high profile condominium building, a few steps from the city center. The distribution of the internal spaces is very rational: the entrance leads directly to the large living room, with access to the large terrace from which you can admire pleasant views of the city's rooftops. The open kitchen represents the ideal continuation of the sophisticated living room made bright by the excellent exposure of the apartment. A comfortable equipped hallway leads to the double bedroom. To complete this interesting apartment with large spaces, a complete bathroom with designer details. A single garage serving the apartment. The complete renovation, which took place a few years ago, was carried out with particular attention to the internal finishes which appear of a high standard, modern and refined. This housing solution fits well with the needs of singles and young couples who appreciate city life, but in a quiet and elegant location, a few steps from all the main services. The historic center and the train stations can be reached on foot in a few minutes or with the main urban bus lines. A few hundred meters away is the entrance to the A8 Milan / Laghi motorway. The airports of Milan Malpensa and Lugano Agno are about thirty minutes away by car. CALL NOW FOR THIS NEW REAL ESTATE PROPOSAL!!! Energy Class G Ipe 235.54 kWh/m2

| NUMBER               |        |
|----------------------|--------|
| Rooms                | 2      |
| Bedrooms             | 1      |
| Bathrooms            | 1      |
| Balconies + Terraces | 1      |
| Floor                | 2 di 4 |
| Car Space            |        |
| Вох                  | 1      |
|                      |        |

| <b>SQUARE METERS</b> |    |  |
|----------------------|----|--|
| Commercial           | 89 |  |
| Garden               |    |  |
| Cellar               |    |  |
| Balconies + Terraces | 30 |  |
| Attic                |    |  |
| Tavern               |    |  |
| Вох                  | 15 |  |