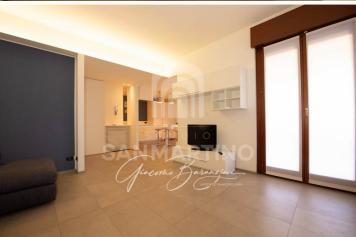

### **VARESE EXCLUSIVE TWO-ROOMED APARTMENT**

Central area, exclusive and elegant two-room apartment with large terrace. This refined real estate property is located in a high profile condominium building, a few steps from the city center. The distribution of the internal spaces is very rational: the entrance leads directly to the large living room, with access to the large terrace from which you can admire pleasant views of the city's rooftops. The open kitchen represents the ideal continuation of the sophisticated living room made bright by the excellent exposure of the apartment. A comfortable equipped hallway leads to the double bedroom. To complete this interesting apartment with large spaces, a complete bathroom with designer details. A single garage serving the apartment. The complete renovation, which took place a few years ago, was carried out with particular attention to the internal finishes which appear of a high standard, modern and refined. This housing solution fits well with the needs of singles and young couples who appreciate city life, but in a quiet and elegant location, a few steps from all the main services. The historic center and the train stations can be reached on foot in a few minutes or with the main urban bus lines. A few hundred meters away is the entrance to the A8 Milan / Laghi motorway. The airports of Milan Malpensa and Lugano Agno are about thirty minutes away by car. CALL NOW FOR THIS NEW REAL ESTATE PROPOSAL!!! Energy Class G Ipe 235.54 kWh/m2

### **FEATURES**

| Property Conditions | Renovated    | Rank        | Elegant        | Position     | Center      |
|---------------------|--------------|-------------|----------------|--------------|-------------|
| View                | Open View    | Orientation | South East     | Free Sides   | 2           |
| Garden              | No           | Furniture   | Half Furnished | Type living  | Living room |
| Kitchen             | View Kitchen | Heating     | Independent    | Heating Type | e Boiler    |