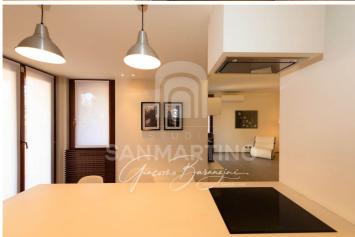

### **VARESE EXCLUSIVE TWO-ROOMED APARTMENT**

Central area, exclusive and elegant two-room apartment with large terrace. This refined real estate property is located in a high profile condominium building, a few steps from the city center. The distribution of the internal spaces is very rational: the entrance leads directly to the large living room, with access to the large terrace from which you can admire pleasant views of the city's rooftops. The open kitchen represents the ideal continuation of the sophisticated living room made bright by the excellent exposure of the apartment. A comfortable equipped hallway leads to the double bedroom. To complete this interesting apartment with large spaces, a complete bathroom with designer details. A single garage serving the apartment. The complete renovation, which took place a few years ago, was carried out with particular attention to the internal finishes which appear of a high standard, modern and refined. This housing solution fits well with the needs of singles and young couples who appreciate city life, but in a quiet and elegant location, a few steps from all the main services. The historic center and the train stations can be reached on foot in a few minutes or with the main urban bus lines. A few hundred meters away is the entrance to the A8 Milan / Laghi motorway. The airports of Milan Malpensa and Lugano Agno are about thirty minutes away by car. CALL NOW FOR THIS NEW REAL ESTATE PROPOSAL!!! Energy Class G Ipe 235.54 kWh/m2

### **FEATURES**

| Property Conditions | Renovated    | Rank        | Elegant        | Position     | Center      |
|---------------------|--------------|-------------|----------------|--------------|-------------|
| View                | Open View    | Orientation | South East     | Free Sides   | 2           |
| Garden              | No           | Furniture   | Half Furnished | Type living  | Living room |
| Kitchen             | View Kitchen | Heating     | Independent    | Heating Type | e Boiler    |