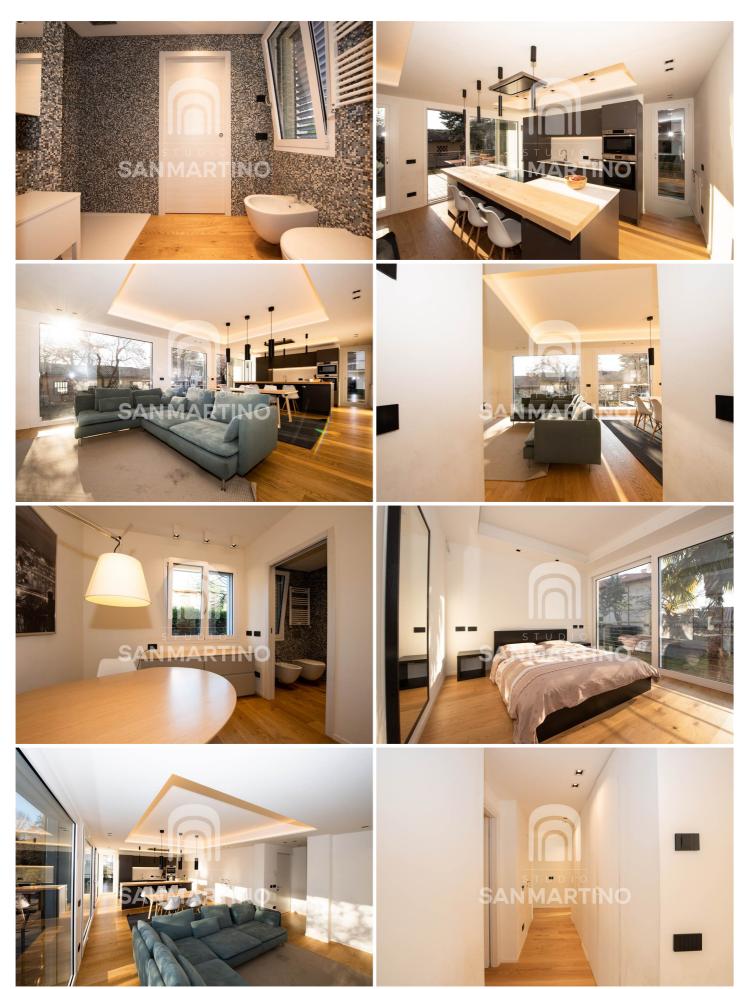

# VARESE MASNAGO ELEGANT FOUR-ROOM APARTMENT

VARESE charming apartment with private garden in the context of only 2 real estate units. This elegant property was completely renovated in 2020 with modern and refined finishes and latest generation systems: underfloor heating, predisposition for anti-theft system and solar thermal panel, large anti-break-in windows, griesser mechanized solar screens. Interior finishes with a modern and versatile taste for this house that develops on the ground floor where the entrance leads directly into the spacious living room, which comfortably combines space for both the relaxation area and for dining. The open kitchen is the ideal continuation of the living room. The environment is made particularly bright by the large windows overlooking the garden. A guest bathroom serving the living area. Rational layout that divides the living area well from the sleeping area, the latter consisting of three bedrooms, one of which is double with en suite bathroom and a further complete bathroom. From the living room, an internal staircase leads to a semi-underground room that can be used as a relaxation area, gym or games room; a comfortable laundry room and a bathroom. The apartment, which is part of a building of only two units, is surrounded by a private garden of about 230 square meters. The apartment was completely renovated in 2020 with important energy saving interventions; upon completion of the renovation works, works will be carried out on the facades including the laying of thermal insulation - in this regard the photographic documentation includes renderings of the state of the facades after the insulation works. This real estate solution is well suited to the needs of couples or families, looking for a non-trivial and charming residence, in a reserved environment surrounded by greenery. The city center, where we find the main railway stations, can be easily reached in a few minutes by car or with the main public transport bus lines. The Milan Malpensa and Lugano Agno airports are around 30 minutes away by car; the motorway entrance is convenient for reaching the nearby city of Milan. CALL NOW FOR THIS NEW EXCLUSIVE REAL ESTATE OFFER! Energy Class D - ipe 200,19

# NUMBERRooms4Bedrooms3Bathrooms4Balconies + Terraces1FloorGround floorCar Space8Box

### SQUARE METERS

| Commercial           | 194 |
|----------------------|-----|
| Garden               | 225 |
| Cellar               |     |
| Balconies + Terraces | 43  |
| Attic                |     |
| Tavern               | 55  |
| Box                  |     |

| Garden                 | Private             | Furniture           | Not Furnished       | Type living    | Salon             |
|------------------------|---------------------|---------------------|---------------------|----------------|-------------------|
| Kitchen                | View Kitchen        | Heating             | Independent         | Heating Type   | Condensing boiler |
| Type of heating system | Floor heating       | Energy source       | Natural Gas Heating | Hot Water      | Independent       |
| Fixtures               | Metal double glazed | Doors               | New                 | Blind          | Oscurante Metallo |
| Floors Living Room     | Parquet             | Floors Bedrooms     | Parquet             | Floors Kitchen | Parquet           |
| Floors Bathroom        | Ceramic             | Access for disabled | No barrier          | Apartments     | One               |