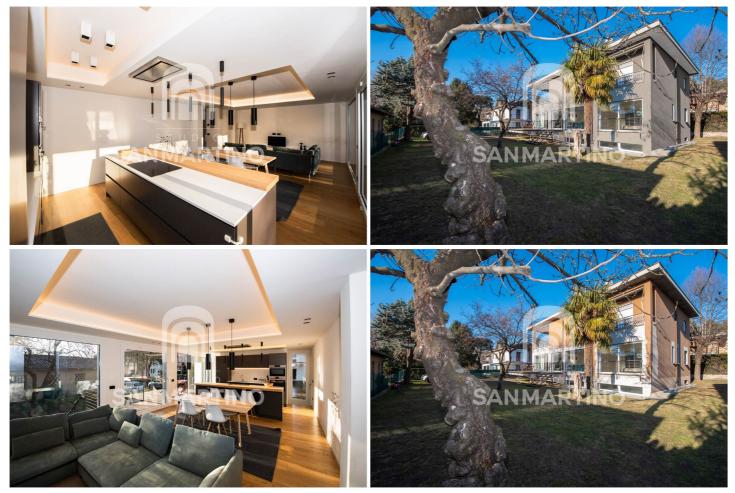

# VARESE MASNAGO ELEGANT FOUR-ROOM APARTMENT

VARESE charming apartment with private garden in the context of only 2 real estate units. This elegant property was completely renovated in 2020 with modern and refined finishes and latest generation systems: underfloor heating, predisposition for anti-theft system and solar thermal panel, large anti-break-in windows, griesser mechanized solar screens. Interior finishes with a modern and versatile taste for this house that develops on the ground floor where the entrance leads directly into the spacious living room, which comfortably combines space for both the relaxation area and for dining. The open kitchen is the ideal continuation of the living room. The environment is made particularly bright by the large windows overlooking the garden. A guest bathroom serving the living area. Rational layout that divides the living area well from the sleeping area, the latter consisting of three bedrooms, one of which is double with en suite bathroom and a further complete bathroom. From the living room, an internal staircase leads to a semi-underground room that can be used as a relaxation area, gym or games room; a comfortable laundry room and a bathroom. The apartment, which is part of a building of only two units, is surrounded by a private garden of about 230 square meters. The apartment was completely renovated in 2020 with important energy saving interventions; upon completion of the renovation works, works will be carried out on the facades including the laying of thermal insulation - in this regard the photographic documentation includes renderings of the state of the facades after the insulation works. This real estate solution is well suited to the needs of couples or families, looking for a non-trivial and charming residence, in a reserved environment surrounded by greenery. The city center, where we find the main railway stations, can be easily reached in a few minutes by car or with the main public transport bus lines. The Milan Malpensa and Lugano Agno airports are around 30 minutes away by car; the motorway entrance is convenient for reaching the nearby city of Milan. CALL NOW FOR THIS NEW EXCLUSIVE REAL ESTATE OFFER! Energy Class D - ipe 200,19

### SQUARE METERS

| Commercial           | 194 |
|----------------------|-----|
| Garden               | 225 |
| Cellar               |     |
| Balconies + Terraces | 43  |
| Attic                |     |
| Tavern               | 55  |
| Box                  |     |