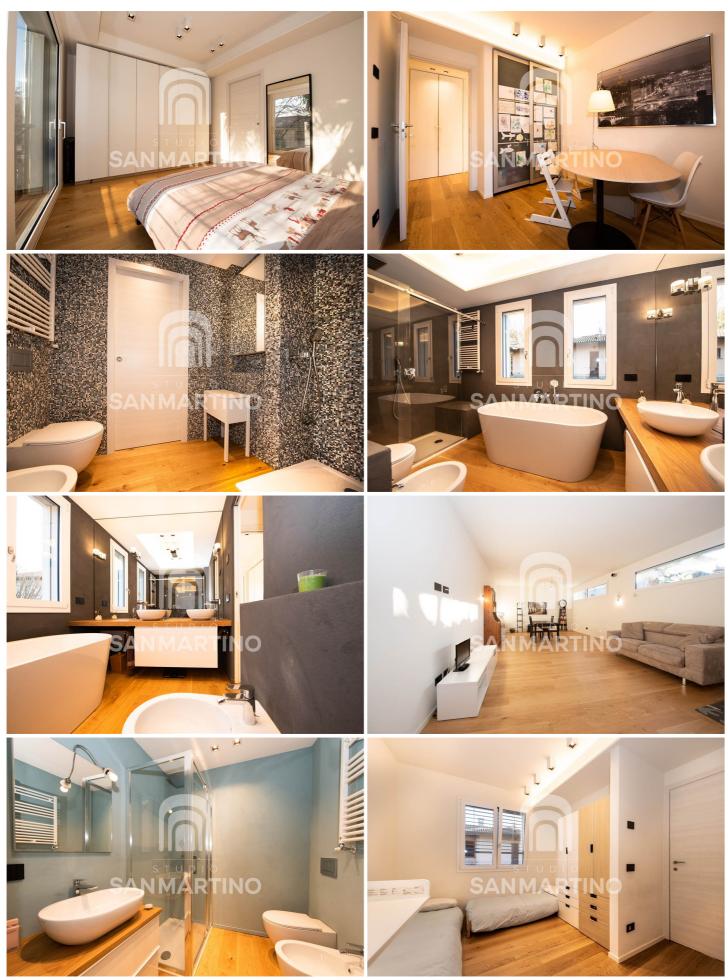

# VARESE MASNAGO ELEGANT FOUR-ROOM APARTMENT

VARESE charming apartment with private garden in the context of only 2 real estate units. This elegant property was completely renovated in 2020 with modern and refined finishes and latest generation systems: underfloor heating, predisposition for anti-theft system and solar thermal panel, large anti-break-in windows, griesser mechanized solar screens. Interior finishes with a modern and versatile taste for this house that develops on the ground floor where the entrance leads directly into the spacious living room, which comfortably combines space for both the relaxation area and for dining. The open kitchen is the ideal continuation of the living room. The environment is made particularly bright by the large windows overlooking the garden. A guest bathroom serving the living area. Rational layout that divides the living area well from the sleeping area, the latter consisting of three bedrooms, one of which is double with en suite bathroom and a further complete bathroom. From the living room, an internal staircase leads to a semi-underground room that can be used as a relaxation area, gym or games room; a comfortable laundry room and a bathroom. The apartment, which is part of a building of only two units, is surrounded by a private garden of about 230 square meters. The apartment was completely renovated in 2020 with important energy saving interventions; upon completion of the renovation works, works will be carried out on the facades including the laying of thermal insulation - in this regard the photographic documentation includes renderings of the state of the facades after the insulation works. This real estate solution is well suited to the needs of couples or families, looking for a non-trivial and charming residence, in a reserved environment surrounded by greenery. The city center, where we find the main railway stations, can be easily reached in a few minutes by car or with the main public transport bus lines. The Milan Malpensa and Lugano Agno airports are around 30 minutes away by car; the motorway entrance is convenient for reaching the nearby city of Milan. CALL NOW FOR THIS NEW EXCLUSIVE REAL ESTATE OFFER! Energy Class D - ipe 200,19

| Garden                 | Private             | Furniture           | Not Furnished       | Type living    | Salon             |
|------------------------|---------------------|---------------------|---------------------|----------------|-------------------|
| Kitchen                | View Kitchen        | Heating             | Independent         | Heating Type   | Condensing boiler |
| Type of heating system | Floor heating       | Energy source       | Natural Gas Heating | Hot Water      | Independent       |
| Fixtures               | Metal double glazed | Doors               | New                 | Blind          | Oscurante Metallo |
| Floors Living Room     | Parquet             | Floors Bedrooms     | Parquet             | Floors Kitchen | Parquet           |
| Floors Bathroom        | Ceramic             | Access for disabled | No barrier          | Apartments     | One               |