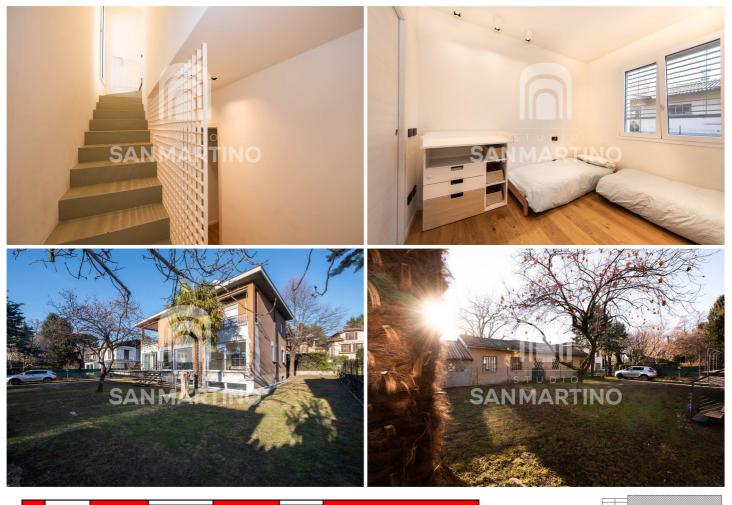

# VARESE MASNAGO ELEGANT FOUR-ROOM APARTMENT

VARESE charming apartment with private garden in the context of only 2 real estate units. This elegant property was completely renovated in 2020 with modern and refined finishes and latest generation systems: underfloor heating, predisposition for anti-theft system and solar thermal panel, large anti-break-in windows, griesser mechanized solar screens. Interior finishes with a modern and versatile taste for this house that develops on the ground floor where the entrance leads directly into the spacious living room, which comfortably combines space for both the relaxation area and for dining. The open kitchen is the ideal continuation of the living room. The environment is made particularly bright by the large windows overlooking the garden. A guest bathroom serving the living area. Rational layout that divides the living area well from the sleeping area, the latter consisting of three bedrooms, one of which is double with en suite bathroom and a further complete bathroom. From the living room, an internal staircase leads to a semi-underground room that can be used as a relaxation area, gym or games room; a comfortable laundry room and a bathroom. The apartment, which is part of a building of only two units, is surrounded by a private garden of about 230 square meters. The apartment was completely renovated in 2020 with important energy saving interventions; upon completion of the renovation works, works will be carried out on the facades including the laying of thermal insulation - in this regard the photographic documentation includes renderings of the state of the facades after the insulation works. This real estate solution is well suited to the needs of couples or families, looking for a non-trivial and charming residence, in a reserved environment surrounded by greenery. The city center, where we find the main railway stations, can be easily reached in a few minutes by car or with the main public transport bus lines. The Milan Malpensa and Lugano Agno airports are around 30 minutes away by car; the motorway entrance is convenient for reaching the nearby city of Milan. CALL NOW FOR THIS NEW EXCLUSIVE REAL ESTATE OFFER! Energy Class D - ipe 200,19

# NUMBERRooms4Bedrooms3Bathrooms4Balconies + Terraces1FloorGround floorCar Space8Box

### SQUARE METERS

| Commercial           | 194 |
|----------------------|-----|
| Garden               | 225 |
| Cellar               |     |
| Balconies + Terraces | 43  |
| Attic                |     |
| Tavern               | 55  |
| Box                  |     |