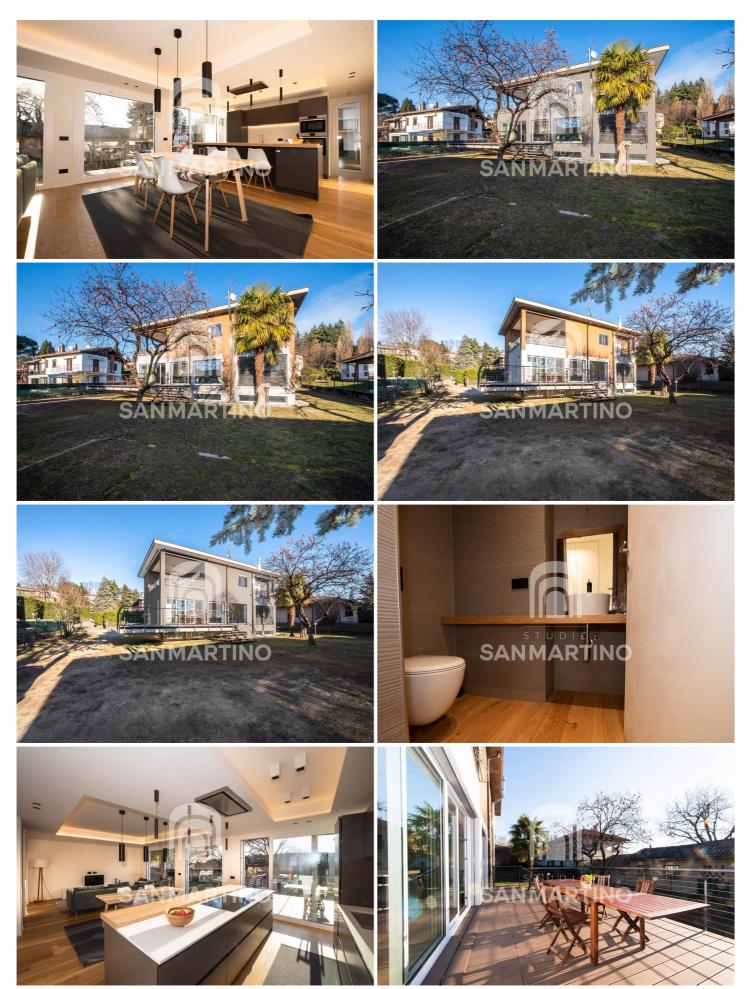

# VARESE MASNAGO ELEGANT FOUR-ROOM APARTMENT

VARESE charming apartment with private garden in the context of only 2 real estate units. This elegant property was completely renovated in 2020 with modern and refined finishes and latest generation systems: underfloor heating, predisposition for anti-theft system and solar thermal panel, large anti-break-in windows, griesser mechanized solar screens. Interior finishes with a modern and versatile taste for this house that develops on the ground floor where the entrance leads directly into the spacious living room, which comfortably combines space for both the relaxation area and for dining. The open kitchen is the ideal continuation of the living room. The environment is made particularly bright by the large windows overlooking the garden. A guest bathroom serving the living area. Rational layout that divides the living area well from the sleeping area, the latter consisting of three bedrooms, one of which is double with en suite bathroom and a further complete bathroom. From the living room, an internal staircase leads to a semi-underground room that can be used as a relaxation area, gym or games room; a comfortable laundry room and a bathroom. The apartment, which is part of a building of only two units, is surrounded by a private garden of about 230 square meters. The apartment was completely renovated in 2020 with important energy saving interventions; upon completion of the renovation works, works will be carried out on the facades including the laying of thermal insulation - in this regard the photographic documentation includes renderings of the state of the facades after the insulation works. This real estate solution is well suited to the needs of couples or families, looking for a non-trivial and charming residence, in a reserved environment surrounded by greenery. The city center, where we find the main railway stations, can be easily reached in a few minutes by car or with the main public transport bus lines. The Milan Malpensa and Lugano Agno airports are around 30 minutes away by car; the motorway entrance is convenient for reaching the nearby city of Milan. CALL NOW FOR THIS NEW EXCLUSIVE REAL ESTATE OFFER! Energy Class D - ipe 200,19

### SQUARE METERS

| Commercial           | 194 |
|----------------------|-----|
| Garden               | 225 |
| Cellar               |     |
| Balconies + Terraces | 43  |
| Attic                |     |
| Tavern               | 55  |
| Box                  |     |