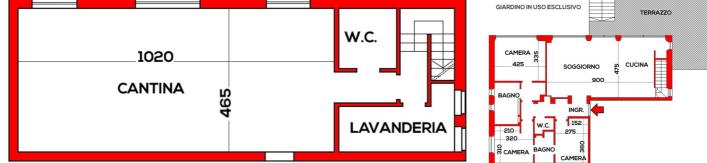

# NUMBERRooms4Bedrooms3Bathrooms4Balconies + Terraces1FloorGround floorCar Space8Box

### SQUARE METERS

| Commercial           | 194 |
|----------------------|-----|
| Garden               | 225 |
| Cellar               |     |
| Balconies + Terraces | 43  |
| Attic                |     |
| Tavern               | 55  |
| Box                  |     |