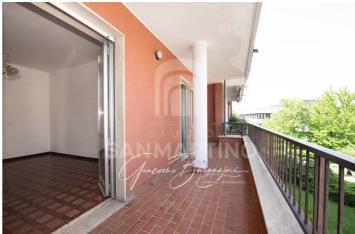

### THREE-ROOM APARTMENT WITH DOUBLE BOX

Via Valverde, three-room apartment on the second floor served by a lift. In a residential area and well served by the city bus lines, we find this interesting three-room apartment of large size. The entrance leads into the living room which leads to the large balcony. The kitchen is large and habitable in size and equipped with a second terrace of great use. The sleeping area consists of two large bedrooms, both doubles, one of which with access to the balcony. Two complete bathrooms serving this real estate unit. The apartment still has the original finishes of the construction period and needs some modernization works to bring the living comfort to today's standards. A cellar and a double garage complete the equipment. Excellent urban connections with the city center and railway stations. The urban network is well connected with the major motorway junctions to reach the city of Milan as well as the Swiss border which is only a few kilometers away. CALL US NOW TO NOT MISS THIS NEW REAL ESTATE OFFER! Energy Class G Ipe 288.88 kWhmqa

| SQUARE METERS        |     |  |  |
|----------------------|-----|--|--|
| Commercial           | 121 |  |  |
| Garden               |     |  |  |
| Cellar               | 4   |  |  |
| Balconies + Terraces | 15  |  |  |
| Attic                |     |  |  |
| Tavern               |     |  |  |
| Вох                  | 27  |  |  |