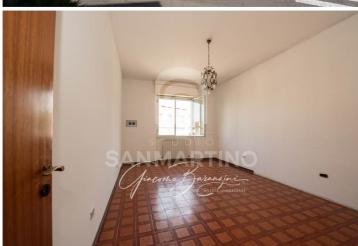

### THREE-ROOM APARTMENT WITH DOUBLE BOX

Via Valverde, three-room apartment on the second floor served by a lift. In a residential area and well served by the city bus lines, we find this interesting three-room apartment of large size. The entrance leads into the living room which leads to the large balcony. The kitchen is large and habitable in size and equipped with a second terrace of great use. The sleeping area consists of two large bedrooms, both doubles, one of which with access to the balcony. Two complete bathrooms serving this real estate unit. The apartment still has the original finishes of the construction period and needs some modernization works to bring the living comfort to today's standards. A cellar and a double garage complete the equipment. Excellent urban connections with the city center and railway stations. The urban network is well connected with the major motorway junctions to reach the city of Milan as well as the Swiss border which is only a few kilometers away. CALL US NOW TO NOT MISS THIS NEW REAL ESTATE OFFER! Energy Class G Ipe 288.88 kWhmqa

### **FEATURES**

| Property Condition | s Old       | Rank                   | Medium              | Position        | Suburb              |
|--------------------|-------------|------------------------|---------------------|-----------------|---------------------|
| View               | Open View   | Orientation            | North East          | Free Sides      | 2                   |
| Type living        | Living room | Kitchen                | Eat-In Kitchen      | Heating         | Independent         |
| Heating Type       | e Boiler    | Type of heating system | Radiator heating    | Energy source   | Natural Gas Heating |
| Hot Water          | Independent | Fixtures               | Metal double glazed | Doors           | Discreet            |
| Blind              | PVC Blinds  | Floors Living Room     | Ceramic             | Floors Bedrooms | Ceramic             |