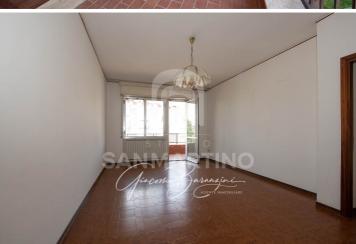

### THREE-ROOM APARTMENT WITH DOUBLE BOX

Via Valverde, three-room apartment on the second floor served by a lift. In a residential area and well served by the city bus lines, we find this interesting three-room apartment of large size. The entrance leads into the living room which leads to the large balcony. The kitchen is large and habitable in size and equipped with a second terrace of great use. The sleeping area consists of two large bedrooms, both doubles, one of which with access to the balcony. Two complete bathrooms serving this real estate unit. The apartment still has the original finishes of the construction period and needs some modernization works to bring the living comfort to today's standards. A cellar and a double garage complete the equipment. Excellent urban connections with the city center and railway stations. The urban network is well connected with the major motorway junctions to reach the city of Milan as well as the Swiss border which is only a few kilometers away. CALL US NOW TO NOT MISS THIS NEW REAL ESTATE OFFER! Energy Class G Ipe 288.88 kWhmqa

### **FEATURES**

| Property Condition | s Old       | Rank                   | Medium              | Position        | Suburb              |
|--------------------|-------------|------------------------|---------------------|-----------------|---------------------|
| View               | Open View   | Orientation            | North East          | Free Sides      | 2                   |
| Type living        | Living room | Kitchen                | Eat-In Kitchen      | Heating         | Independent         |
| Heating Type       | e Boiler    | Type of heating system | Radiator heating    | Energy source   | Natural Gas Heating |
| Hot Water          | Independent | Fixtures               | Metal double glazed | Doors           | Discreet            |
| Blind              | PVC Blinds  | Floors Living Room     | Ceramic             | Floors Bedrooms | Ceramic             |