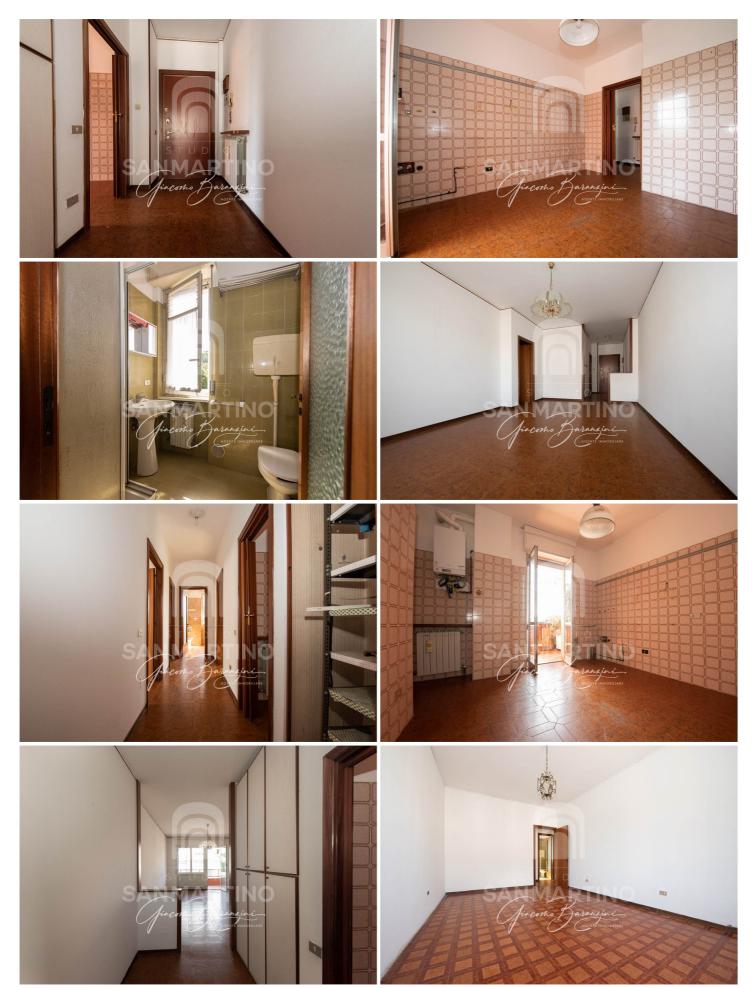

### THREE-ROOM APARTMENT WITH DOUBLE BOX

Via Valverde, three-room apartment on the second floor served by a lift. In a residential area and well served by the city bus lines, we find this interesting three-room apartment of large size. The entrance leads into the living room which leads to the large balcony. The kitchen is large and habitable in size and equipped with a second terrace of great use. The sleeping area consists of two large bedrooms, both doubles, one of which with access to the balcony. Two complete bathrooms serving this real estate unit. The apartment still has the original finishes of the construction period and needs some modernization works to bring the living comfort to today's standards. A cellar and a double garage complete the equipment. Excellent urban connections with the city center and railway stations. The urban network is well connected with the major motorway junctions to reach the city of Milan as well as the Swiss border which is only a few kilometers away. CALL US NOW TO NOT MISS THIS NEW REAL ESTATE OFFER! Energy Class G Ipe 288.88 kWhmqa

| Rooms                | 3      |
|----------------------|--------|
| Bedrooms             | 2      |
| Bathrooms            | 2      |
| Balconies + Terraces | 2      |
| Floor                | 2 di 5 |
| Car Space            |        |
| Вох                  | 2      |

| SQUARE METERS        |     |  |  |
|----------------------|-----|--|--|
| Commercial           | 121 |  |  |
| Garden               |     |  |  |
| Cellar               | 4   |  |  |
| Balconies + Terraces | 15  |  |  |
| Attic                |     |  |  |
| Tavern               |     |  |  |
| Вох                  | 27  |  |  |

### **FEATURES**

| Property Condition | s Old       | Rank                   | Medium              | Position        | Suburb              |
|--------------------|-------------|------------------------|---------------------|-----------------|---------------------|
| View               | Open View   | Orientation            | North East          | Free Sides      | 2                   |
| Type living        | Living room | Kitchen                | Eat-In Kitchen      | Heating         | Independent         |
| Heating Type       | e Boiler    | Type of heating system | Radiator heating    | Energy source   | Natural Gas Heating |
| Hot Water          | Independent | Fixtures               | Metal double glazed | Doors           | Discreet            |
| Blind              | PVC Blinds  | Floors Living Room     | Ceramic             | Floors Bedrooms | Ceramic             |