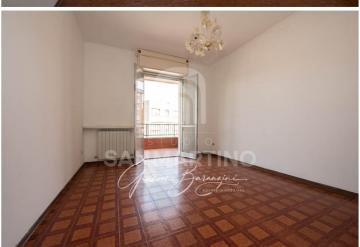

### THREE-ROOM APARTMENT WITH DOUBLE BOX

Via Valverde, three-room apartment on the second floor served by a lift. In a residential area and well served by the city bus lines, we find this interesting three-room apartment of large size. The entrance leads into the living room which leads to the large balcony. The kitchen is large and habitable in size and equipped with a second terrace of great use. The sleeping area consists of two large bedrooms, both doubles, one of which with access to the balcony. Two complete bathrooms serving this real estate unit. The apartment still has the original finishes of the construction period and needs some modernization works to bring the living comfort to today's standards. A cellar and a double garage complete the equipment. Excellent urban connections with the city center and railway stations. The urban network is well connected with the major motorway junctions to reach the city of Milan as well as the Swiss border which is only a few kilometers away. CALL US NOW TO NOT MISS THIS NEW REAL ESTATE OFFER! Energy Class G Ipe 288.88 kWhmqa

### **FEATURES**

| Property Condition | s Old       | Rank                   | Medium              | Position        | Suburb              |
|--------------------|-------------|------------------------|---------------------|-----------------|---------------------|
| View               | Open View   | Orientation            | North East          | Free Sides      | 2                   |
| Type living        | Living room | Kitchen                | Eat-In Kitchen      | Heating         | Independent         |
| Heating Type       | e Boiler    | Type of heating system | Radiator heating    | Energy source   | Natural Gas Heating |
| Hot Water          | Independent | Fixtures               | Metal double glazed | Doors           | Discreet            |
| Blind              | PVC Blinds  | Floors Living Room     | Ceramic             | Floors Bedrooms | Ceramic             |