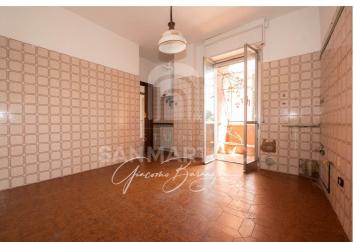

### THREE-ROOM APARTMENT WITH DOUBLE BOX

Via Valverde, three-room apartment on the second floor served by a lift. In a residential area and well served by the city bus lines, we find this interesting three-room apartment of large size. The entrance leads into the living room which leads to the large balcony. The kitchen is large and habitable in size and equipped with a second terrace of great use. The sleeping area consists of two large bedrooms, both doubles, one of which with access to the balcony. Two complete bathrooms serving this real estate unit. The apartment still has the original finishes of the construction period and needs some modernization works to bring the living comfort to today's standards. A cellar and a double garage complete the equipment. Excellent urban connections with the city center and railway stations. The urban network is well connected with the major motorway junctions to reach the city of Milan as well as the Swiss border which is only a few kilometers away. CALL US NOW TO NOT MISS THIS NEW REAL ESTATE OFFER! Energy Class G Ipe 288.88 kWhmqa

### **FEATURES**

| Property Condition | s Old       | Rank                   | Medium              | Position        | Suburb              |
|--------------------|-------------|------------------------|---------------------|-----------------|---------------------|
| View               | Open View   | Orientation            | North East          | Free Sides      | 2                   |
| Type living        | Living room | Kitchen                | Eat-In Kitchen      | Heating         | Independent         |
| Heating Type       | e Boiler    | Type of heating system | Radiator heating    | Energy source   | Natural Gas Heating |
| Hot Water          | Independent | Fixtures               | Metal double glazed | Doors           | Discreet            |
| Blind              | PVC Blinds  | Floors Living Room     | Ceramic             | Floors Bedrooms | Ceramic             |