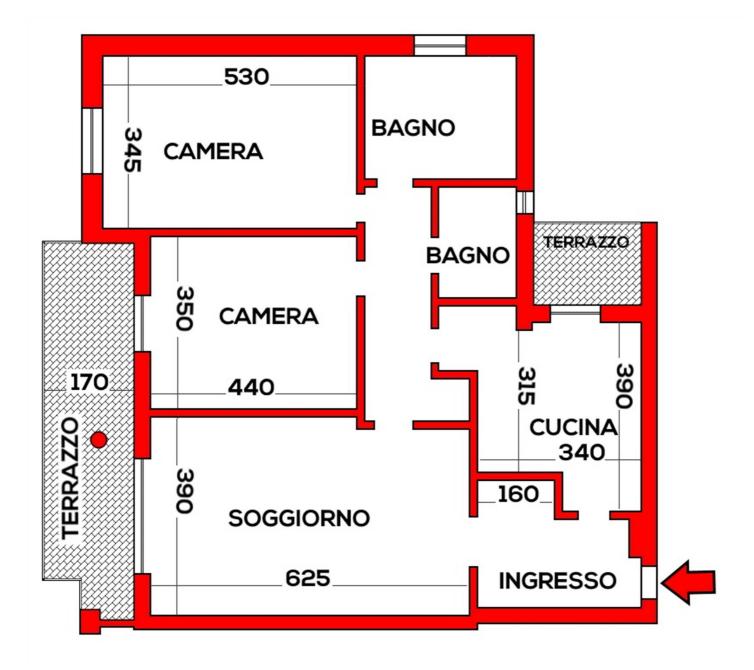

### THREE-ROOM APARTMENT WITH DOUBLE BOX

Via Valverde, three-room apartment on the second floor served by a lift. In a residential area and well served by the city bus lines, we find this interesting three-room apartment of large size. The entrance leads into the living room which leads to the large balcony. The kitchen is large and habitable in size and equipped with a second terrace of great use. The sleeping area consists of two large bedrooms, both doubles, one of which with access to the balcony. Two complete bathrooms serving this real estate unit. The apartment still has the original finishes of the construction period and needs some modernization works to bring the living comfort to today's standards. A cellar and a double garage complete the equipment. Excellent urban connections with the city center and railway stations. The urban network is well connected with the major motorway junctions to reach the city of Milan as well as the Swiss border which is only a few kilometers away. CALL US NOW TO NOT MISS THIS NEW REAL ESTATE OFFER! Energy Class G Ipe 288.88 kWhmqa

| Rooms                | 3      |
|----------------------|--------|
| Bedrooms             | 2      |
| Bathrooms            | 2      |
| Balconies + Terraces | 2      |
| Floor                | 2 di 5 |
| Car Space            |        |
| Вох                  | 2      |

| SQUARE METERS        |     |  |  |
|----------------------|-----|--|--|
| Commercial           | 121 |  |  |
| Garden               |     |  |  |
| Cellar               | 4   |  |  |
| Balconies + Terraces | 15  |  |  |
| Attic                |     |  |  |
| Tavern               |     |  |  |
| Вох                  | 27  |  |  |