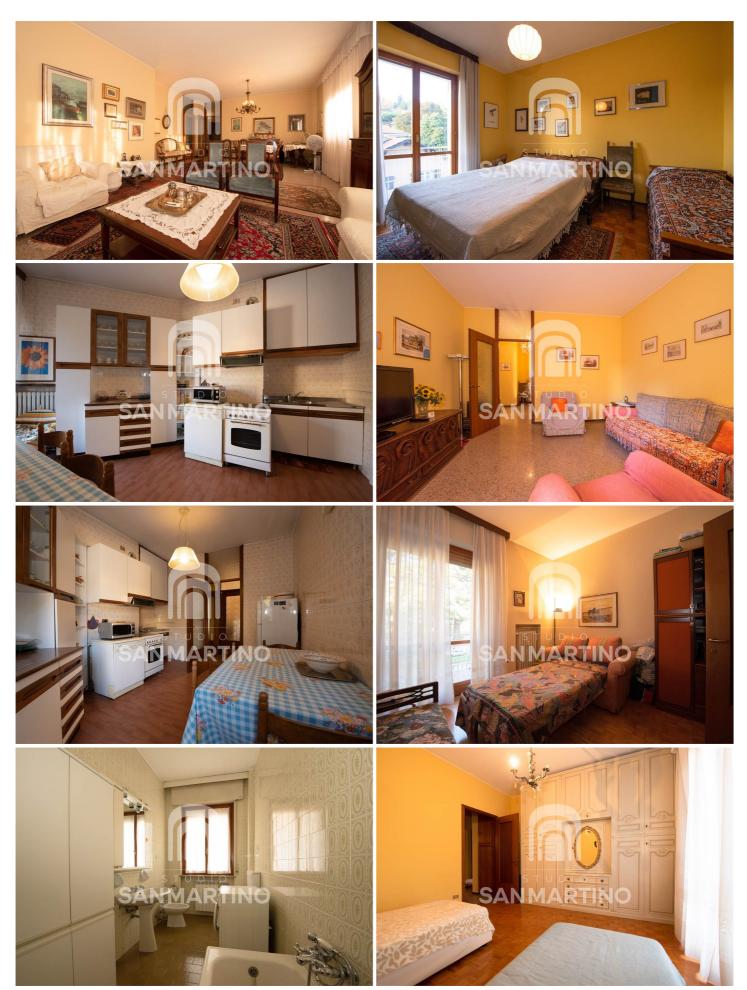

### VARESE WIDE FOUR-ROOM APARTMENT

In an internal street of Viale XXV Aprile, in the renowned district of Casbeno, large and elegant four-room apartment with balconies and tarrazzo. This interesting real estate property is part of an elegant building complex in a quiet and reserved area, but just a few minutes from the city center. On the second floor, served by an elevator, we find the entrance to the apartment which leads into a large vestibule. The current planimetric distribution gives great importance to the living area of 40 square meters, made luminous by the large windows overlooking the terrace. In this wide-ranging space, the conversation area and an important part dedicated to the dining area are easily located: ideal for numerous convivial gatherings. The kitchen is large and habitable and has a second balcony overlooking the green condominium. The current layout includes three bedrooms serving the night and two full bathrooms. With a simple architectural modification it is easy to obtain a fourth bedroom or independent study room without penalizing the large spaces that constitute a real plus of this real estate proposal. All the bedrooms also enjoy views of the balconies and terraces of which the apartment is equipped. Complete the equipment of this interesting property, a local floor on the fifth floor of 30 square meters and a single garage. This housing solution is well suited to the needs of young couples or even numerous families, looking for a quiet and private location but a short walk from the city center and all the main services that the city offers. The historic center and the railway stations can be reached on foot in a few minutes or with the main urban bus lines. A short distance away is the entrance to the A8 Milano / Laghi motorway. The Milan Malpensa and Lugano Agno airports are about a thirty-minute drive away. CALL NOW FOR THIS NEW REAL ESTATE PROPOSAL !!! Energy Class F lpe 159,35 kWh / mqa