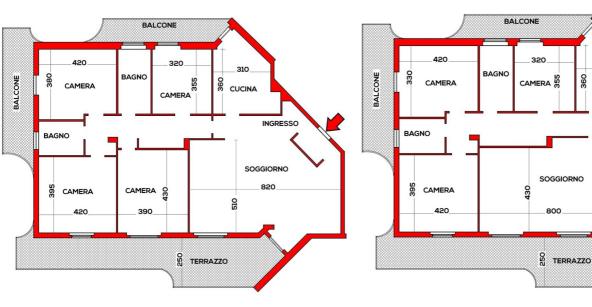

### VARESE WIDE FOUR-ROOM APARTMENT

In an internal street of Viale XXV Aprile, in the renowned district of Casbeno, large and elegant four-room apartment with balconies and tarrazzo. This interesting real estate property is part of an elegant building complex in a quiet and reserved area, but just a few minutes from the city center. On the second floor, served by an elevator, we find the entrance to the apartment which leads into a large vestibule. The current planimetric distribution gives great importance to the living area of 40 square meters, made luminous by the large windows overlooking the terrace. In this wide-ranging space, the conversation area and an important part dedicated to the dining area are easily located: ideal for numerous convivial gatherings. The kitchen is large and habitable and has a second balcony overlooking the green condominium. The current layout includes three bedrooms serving the night and two full bathrooms. With a simple architectural modification it is easy to obtain a fourth bedroom or independent study room without penalizing the large spaces that constitute a real plus of this real estate proposal. All the bedrooms also enjoy views of the balconies and terraces of which the apartment is equipped. Complete the equipment of this interesting property, a local floor on the fifth floor of 30 square meters and a single garage. This housing solution is well suited to the needs of young couples or even numerous families, looking for a quiet and private location but a short walk from the city center and all the main services that the city offers. The historic center and the railway stations can be reached on foot in a few minutes or with the main urban bus lines. A short distance away is the entrance to the A8 Milano / Laghi motorway. The Milan Malpensa and Lugano Agno airports are about a thirty-minute drive away. CALL NOW FOR THIS NEW REAL ESTATE PROPOSAL !!! Energy Class F lpe 159,35 kWh / mqa

# IMAGES

310

INGRESSO

STUDIO

400

365

CUCINA