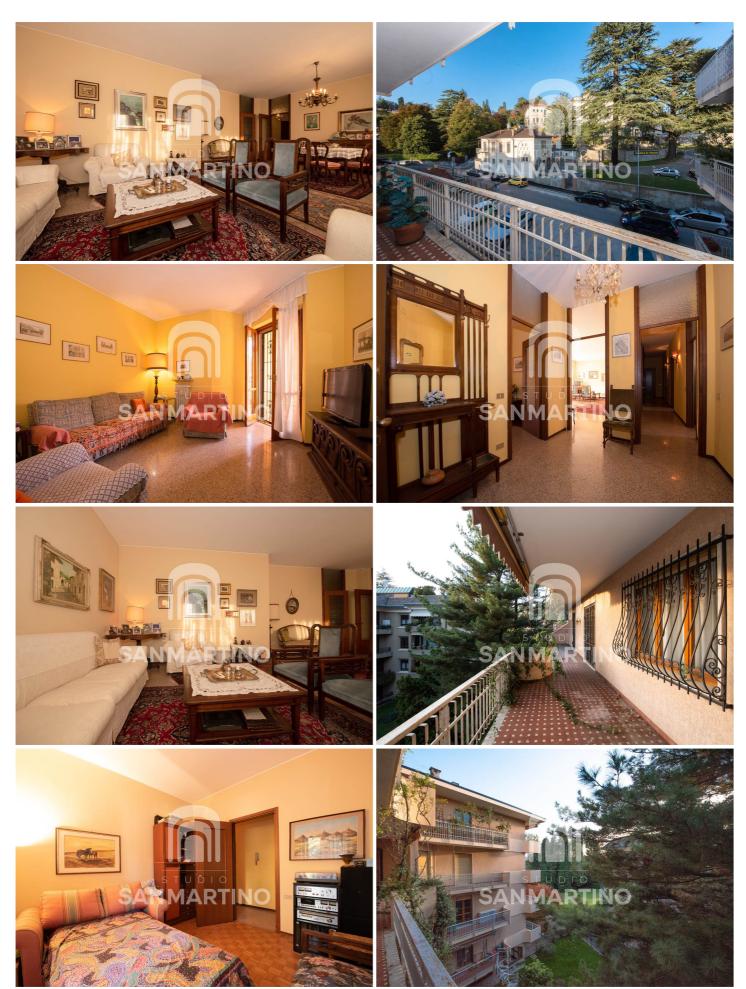

### VARESE WIDE FOUR-ROOM APARTMENT

In an internal street of Viale XXV Aprile, in the renowned district of Casbeno, large and elegant four-room apartment with balconies and tarrazzo. This interesting real estate property is part of an elegant building complex in a quiet and reserved area, but just a few minutes from the city center. On the second floor, served by an elevator, we find the entrance to the apartment which leads into a large vestibule. The current planimetric distribution gives great importance to the living area of 40 square meters, made luminous by the large windows overlooking the terrace. In this wide-ranging space, the conversation area and an important part dedicated to the dining area are easily located: ideal for numerous convivial gatherings. The kitchen is large and habitable and has a second balcony overlooking the green condominium. The current layout includes three bedrooms serving the night and two full bathrooms. With a simple architectural modification it is easy to obtain a fourth bedroom or independent study room without penalizing the large spaces that constitute a real plus of this real estate proposal. All the bedrooms also enjoy views of the balconies and terraces of which the apartment is equipped. Complete the equipment of this interesting property, a local floor on the fifth floor of 30 square meters and a single garage. This housing solution is well suited to the needs of young couples or even numerous families, looking for a quiet and private location but a short walk from the city center and all the main services that the city offers. The historic center and the railway stations can be reached on foot in a few minutes or with the main urban bus lines. A short distance away is the entrance to the A8 Milano / Laghi motorway. The Milan Malpensa and Lugano Agno airports are about a thirty-minute drive away. CALL NOW FOR THIS NEW REAL ESTATE PROPOSAL !!! Energy Class F lpe 159,35 kWh / mqa