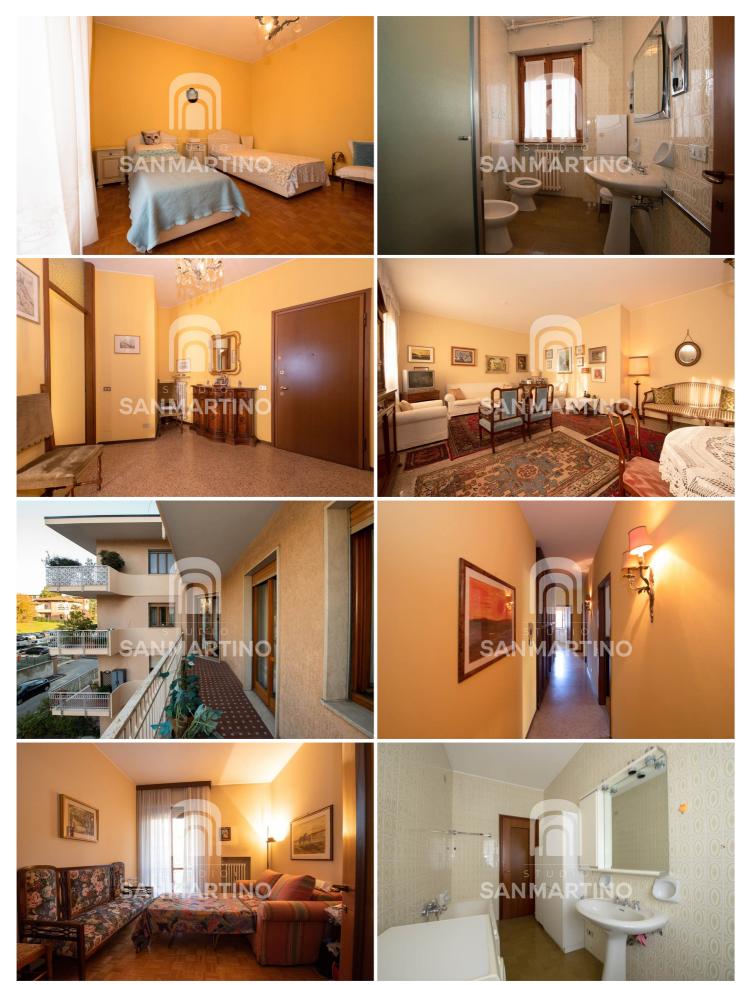

### VARESE WIDE FOUR-ROOM APARTMENT

In an internal street of Viale XXV Aprile, in the renowned district of Casbeno, large and elegant four-room apartment with balconies and tarrazzo. This interesting real estate property is part of an elegant building complex in a quiet and reserved area, but just a few minutes from the city center. On the second floor, served by an elevator, we find the entrance to the apartment which leads into a large vestibule. The current planimetric distribution gives great importance to the living area of 40 square meters, made luminous by the large windows overlooking the terrace. In this wide-ranging space, the conversation area and an important part dedicated to the dining area are easily located: ideal for numerous convivial gatherings. The kitchen is large and habitable and has a second balcony overlooking the green condominium. The current layout includes three bedrooms serving the night and two full bathrooms. With a simple architectural modification it is easy to obtain a fourth bedroom or independent study room without penalizing the large spaces that constitute a real plus of this real estate proposal. All the bedrooms also enjoy views of the balconies and terraces of which the apartment is equipped. Complete the equipment of this interesting property, a local floor on the fifth floor of 30 square meters and a single garage. This housing solution is well suited to the needs of young couples or even numerous families, looking for a quiet and private location but a short walk from the city center and all the main services that the city offers. The historic center and the railway stations can be reached on foot in a few minutes or with the main urban bus lines. A short distance away is the entrance to the A8 Milano / Laghi motorway. The Milan Malpensa and Lugano Agno airports are about a thirty-minute drive away. CALL NOW FOR THIS NEW REAL ESTATE PROPOSAL !!! Energy Class F lpe 159,35 kWh / mqa