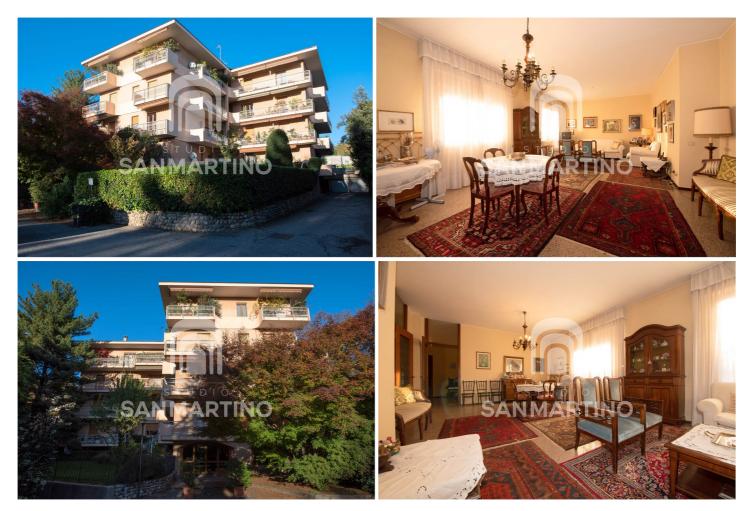

### VARESE WIDE FOUR-ROOM APARTMENT

In an internal street of Viale XXV Aprile, in the renowned district of Casbeno, large and elegant four-room apartment with balconies and tarrazzo. This interesting real estate property is part of an elegant building complex in a quiet and reserved area, but just a few minutes from the city center. On the second floor, served by an elevator, we find the entrance to the apartment which leads into a large vestibule. The current planimetric distribution gives great importance to the living area of 40 square meters, made luminous by the large windows overlooking the terrace. In this wide-ranging space, the conversation area and an important part dedicated to the dining area are easily located: ideal for numerous convivial gatherings. The kitchen is large and habitable and has a second balcony overlooking the green condominium. The current layout includes three bedrooms serving the night and two full bathrooms. With a simple architectural modification it is easy to obtain a fourth bedroom or independent study room without penalizing the large spaces that constitute a real plus of this real estate proposal. All the bedrooms also enjoy views of the balconies and terraces of which the apartment is equipped. Complete the equipment of this interesting property, a local floor on the fifth floor of 30 square meters and a single garage. This housing solution is well suited to the needs of young couples or even numerous families, looking for a quiet and private location but a short walk from the city center and all the main services that the city offers. The historic center and the railway stations can be reached on foot in a few minutes or with the main urban bus lines. A short distance away is the entrance to the A8 Milano / Laghi motorway. The Milan Malpensa and Lugano Agno airports are about a thirty-minute drive away. CALL NOW FOR THIS NEW REAL ESTATE PROPOSAL !!! Energy Class F lpe 159,35 kWh / mqa