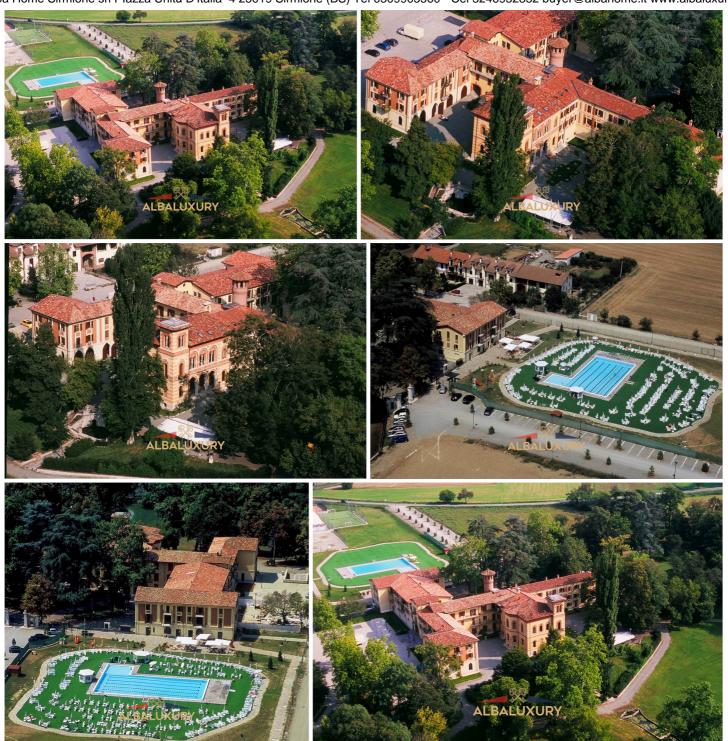

#### **Prestigious historic property in Piedmont**

Located in a vast wooded park enriched by majestic Lebanon cedar trees and a pond with water lilies, this exclusive property offers a unique opportunity to live in an elegant and history-rich setting. The property consists of various elements that make it ideal for those seeking luxury and comfort, as well as a connection to tradition and natural beauty.

The total area of the property is 11.8 hectares, with 7 hectares being Parkland.

The property houses 41 apartments spread over two floors, five staircases, and an adjacent building, offering spacious living areas and a high quality of life. Within the villa, a deconsecrated church is dedicated to cultural events, adding a unique dimension to the property.

#### The area includes:

- 7 covered garages on the ground floor
- 28 parking spaces in the basement
- 50 outdoor parking spaces

In the east wing of the complex, a Sports Center with a restaurant-pizzeria for 80 seats is accompanied by a variety of sports facilities, including a 25 x 12.5 meter swimming pool and a 6 x 6 meter children's pool. Sports enthusiasts can enjoy 3 beach volleyball courts, a soccer field, a tennis court, and a multipurpose sports hall. Additionally, the area has 200 additional parking spaces between the two access roads to the sports center.

## **IMAGES**

Alba Home Sirmione srl Plazza Unità D'Italia 4 25019 Sirmione (BS) Tel 0309905560 - Cel 3246952832 buyer@albahome.it www.albaluxury.it

Alba Home Sirmione srl Plazza Unità D'Italia 4 25019 Sirmione (BS) Tel 0309905560 - Cel 3246952832 buyer@albahome.it www.albaluxury.it