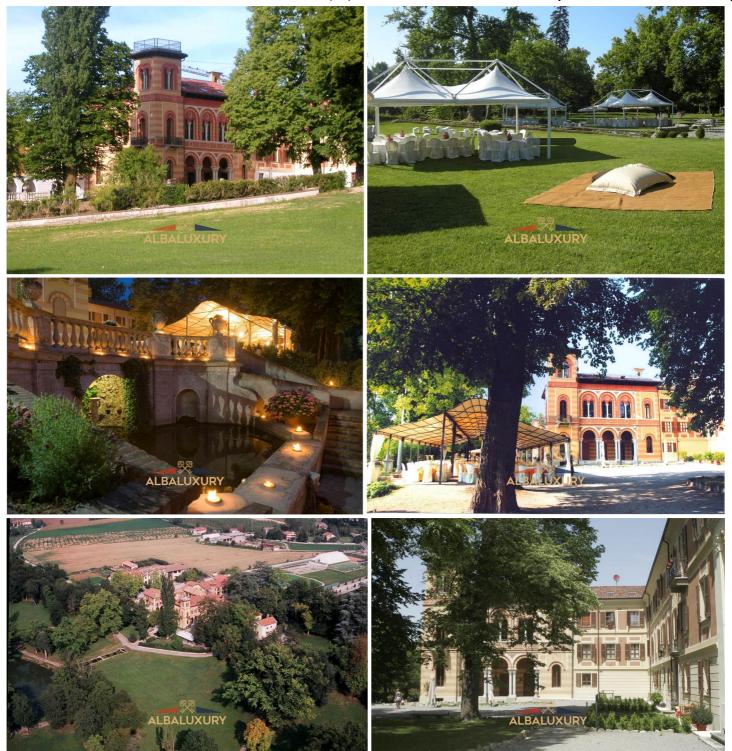

#### **Prestigious historic property in Piedmont**

Located in a vast wooded park enriched by majestic Lebanon cedar trees and a pond with water lilies, this exclusive property offers a unique opportunity to live in an elegant and history-rich setting. The property consists of various elements that make it ideal for those seeking luxury and comfort, as well as a connection to tradition and natural beauty.

The total area of the property is 11.8 hectares, with 7 hectares being Parkland.

The property houses 41 apartments spread over two floors, five staircases, and an adjacent building, offering spacious living areas and a high quality of life. Within the villa, a deconsecrated church is dedicated to cultural events, adding a unique dimension to the property.

The heart of the structure is a refined restaurant located in the basement, with exposed brick vaulted ceilings and seating for 160 guests. On the ground floor, an elegant Liberty-style lounge can accommodate 120 guests, with an outdoor gazebo adding another 200 seats, ideal for events and receptions.

#### The area includes:

- 7 covered garages on the ground floor
- 28 parking spaces in the basement
- 50 outdoor parking spaces

In the east wing of the complex, a Sports Center with a restaurant-pizzeria for 80 seats is accompanied by a variety of sports facilities, including a 25 x 12.5 meter swimming pool and a 6 x 6 meter children's pool. Sports enthusiasts can enjoy 3 beach volleyball courts, a soccer field, a tennis court, and a multipurpose sports hall. Additionally, the area has 200 additional parking spaces between the two access roads to the sports center.