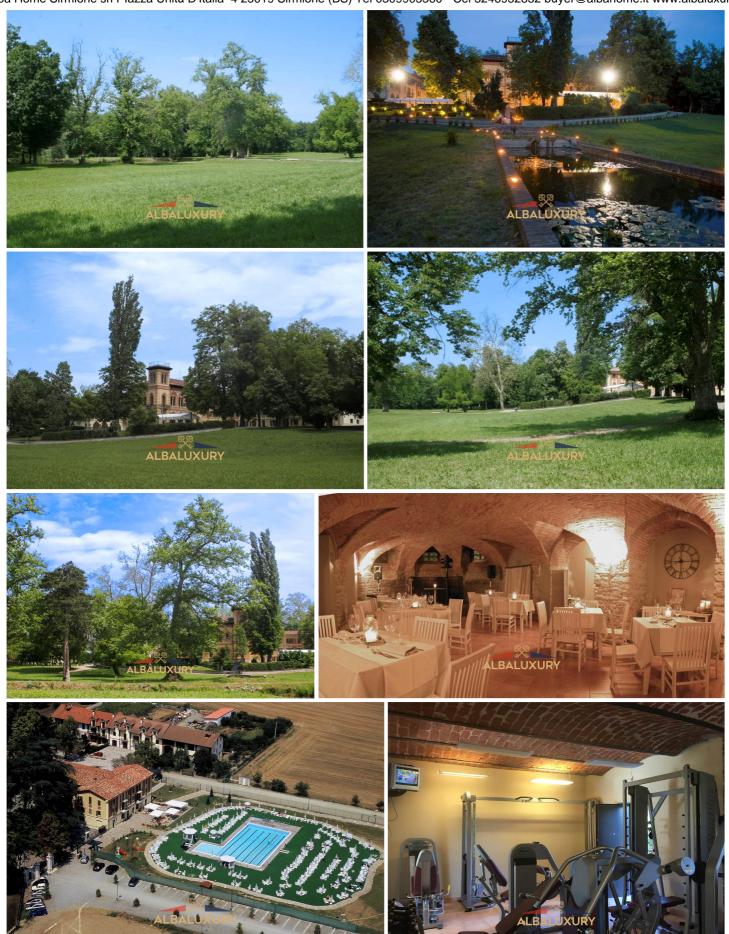

#### **Prestigious historic property in Piedmont**

Located in a vast wooded park enriched by majestic Lebanon cedar trees and a pond with water lilies, this exclusive property offers a unique opportunity to live in an elegant and history-rich setting. The property consists of various elements that make it ideal for those seeking luxury and comfort, as well as a connection to tradition and natural beauty.

The total area of the property is 11.8 hectares, with 7 hectares being Parkland.

The property houses 41 apartments spread over two floors, five staircases, and an adjacent building, offering spacious living areas and a high quality of life. Within the villa, a deconsecrated church is dedicated to cultural events, adding a unique dimension to the property.

The heart of the structure is a refined restaurant located in the basement, with exposed brick vaulted ceilings and seating for 160 guests. On the ground floor, an elegant Liberty-style lounge can accommodate 120 guests, with an outdoor gazebo adding another 200 seats, ideal for events and receptions.

#### The area includes:

- 7 covered garages on the ground floor
- 28 parking spaces in the basement
- 50 outdoor parking spaces

In the east wing of the complex, a Sports Center with a restaurant-pizzeria for 80 seats is accompanied by a variety of sports facilities, including a 25 x 12.5 meter swimming pool and a 6 x 6 meter children's pool. Sports enthusiasts can enjoy 3 beach volleyball courts, a soccer field, a tennis court, and a multipurpose sports hall. Additionally, the area has 200 additional parking spaces between the two access roads to the sports center.