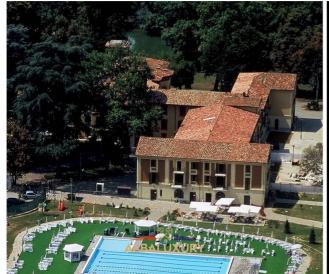

#### The area includes:

- 7 covered garages on the ground floor
- 28 parking spaces in the basement
- 50 outdoor parking spaces

In the east wing of the complex, a Sports Center with a restaurant-pizzeria for 80 seats is accompanied by a variety of sports facilities, including a 25 x 12.5 meter swimming pool and a 6 x 6 meter children's pool. Sports enthusiasts can enjoy 3 beach volleyball courts, a soccer field, a tennis court, and a multipurpose sports hall. Additionally, the area has 200 additional parking spaces between the two access roads to the sports center.