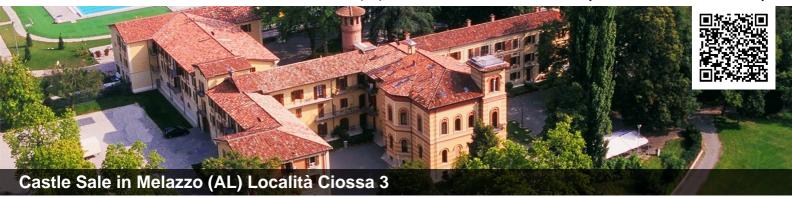

#### **Prestigious historic property in Piedmont**

Located in a vast wooded park enriched by majestic Lebanon cedar trees and a pond with water lilies, this exclusive property offers a unique opportunity to live in an elegant and history-rich setting. The property consists of various elements that make it ideal for those seeking luxury and comfort, as well as a connection to tradition and natural beauty.

The total area of the property is 11.8 hectares, with 7 hectares being Parkland.

The property houses 41 apartments spread over two floors, five staircases, and an adjacent building, offering spacious living areas and a high quality of life. Within the villa, a deconsecrated church is dedicated to cultural events, adding a unique dimension to the property.

The heart of the structure is a refined restaurant located in the basement, with exposed brick vaulted ceilings and seating for 160 guests. On the ground floor, an elegant Liberty-style lounge can accommodate 120 guests, with an outdoor gazebo adding another 200 seats, ideal for events and receptions.

#### The area includes:

- 7 covered garages on the ground floor
- 28 parking spaces in the basement
- 50 outdoor parking spaces

In the east wing of the complex, a Sports Center with a restaurant-pizzeria for 80 seats is accompanied by a variety of sports facilities, including a 25 x 12.5 meter swimming pool and a 6 x 6 meter children's pool. Sports enthusiasts can enjoy 3 beach volleyball courts, a soccer field, a tennis court, and a multipurpose sports hall. Additionally, the area has 200 additional parking spaces between the two access roads to the sports center.