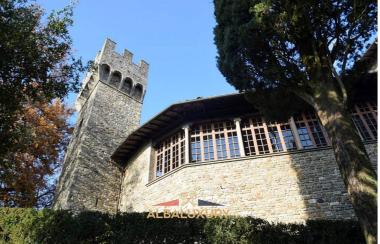

The property covers 60 hectares and includes:

- A castle or historic villa with a courtyard.
- An adjacent farmhouse.
- A building called the Limonaia.
- A beautiful Italian-style park.
- A village with several houses.
- Other smaller rural houses, including II Sodere and II Vignolino.
- A natural lake and a pine forest.