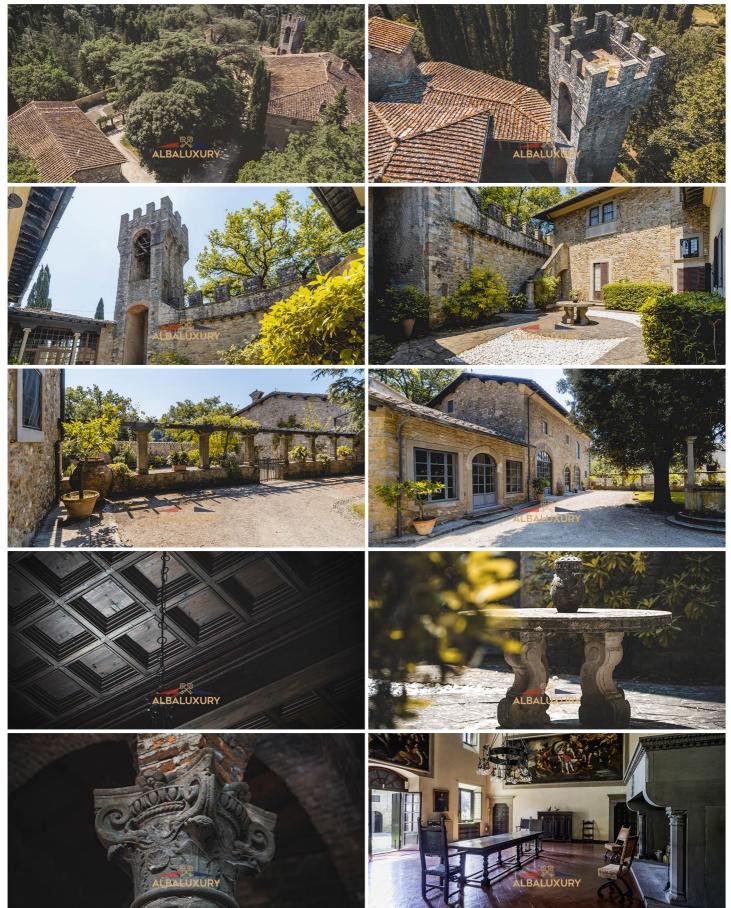

The property covers 60 hectares and includes:

- A castle or historic villa with a courtyard.
- An adjacent farmhouse.
- A building called the Limonaia.
- A beautiful Italian-style park.
- A village with several houses.
- Other smaller rural houses, including II Sodere and II Vignolino.
- A natural lake and a pine forest.

The castle is perfect for events such as weddings or corporate parties and has already been used for these purposes. Two Bed & Breakfasts within the property are already operational and managed by specialized companies.

There is huge potential to further develop the area, especially with the creation of a cooking and sommelier school in the spacious vaulted cellars of the castle. These spaces, with their rustic charm, could be transformed into an ideal environment for practical courses and tastings. The complex also offers the opportunity to create a restaurant and guest accommodation in the farmhouse, while the Limonaia, currently unused, could become a breakfast room or a second restaurant.