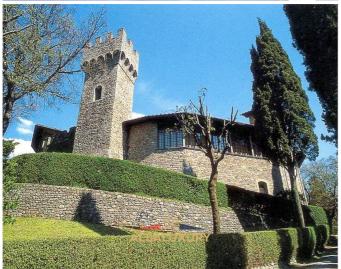

## Prestigious Castle in the Heart of Mugello

The complex is located in the municipality of Barberino di Mugello, 3 km from the Barberino exit of the A1 motorway, just 30 km from Florence and 70 km from Bologna. This area is expanding rapidly, thanks to the proximity of Lake Bilancino, the Barberino Outlet, a racetrack in Scarperia, and the Poggio de' Medici golf course.

The property covers 60 hectares and includes:

- A castle or historic villa with a courtyard.
- An adjacent farmhouse.
- A building called the Limonaia.
- A beautiful Italian-style park.
- A village with several houses.
- Other smaller rural houses, including II Sodere and II Vignolino.
- A natural lake and a pine forest.

The castle is perfect for events such as weddings or corporate parties and has already been used for these purposes. Two Bed & Breakfasts within the property are already operational and managed by specialized companies.