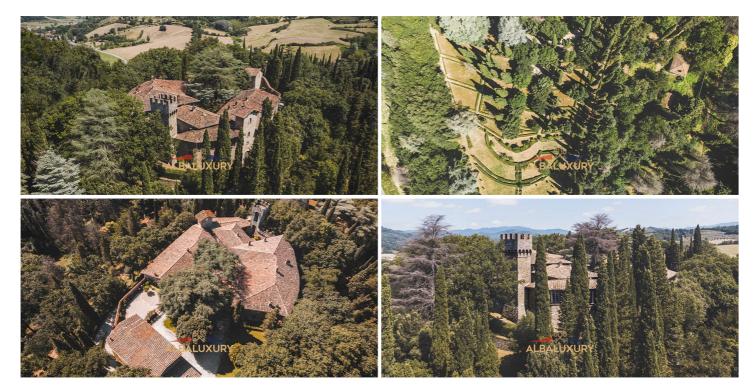

## Prestigious Castle in the Heart of Mugello

The complex is located in the municipality of Barberino di Mugello, 3 km from the Barberino exit of the A1 motorway, just 30 km from Florence and 70 km from Bologna. This area is expanding rapidly, thanks to the proximity of Lake Bilancino, the Barberino Outlet, a racetrack in Scarperia, and the Poggio de' Medici golf course.

The property covers 60 hectares and includes:

- A castle or historic villa with a courtyard.
- An adjacent farmhouse.
- A building called the Limonaia.
- A beautiful Italian-style park.
- A village with several houses.
- Other smaller rural houses, including II Sodere and II Vignolino.
- A natural lake and a pine forest.

The castle is perfect for events such as weddings or corporate parties and has already been used for these purposes. Two Bed & Breakfasts within the property are already operational and managed by specialized companies.