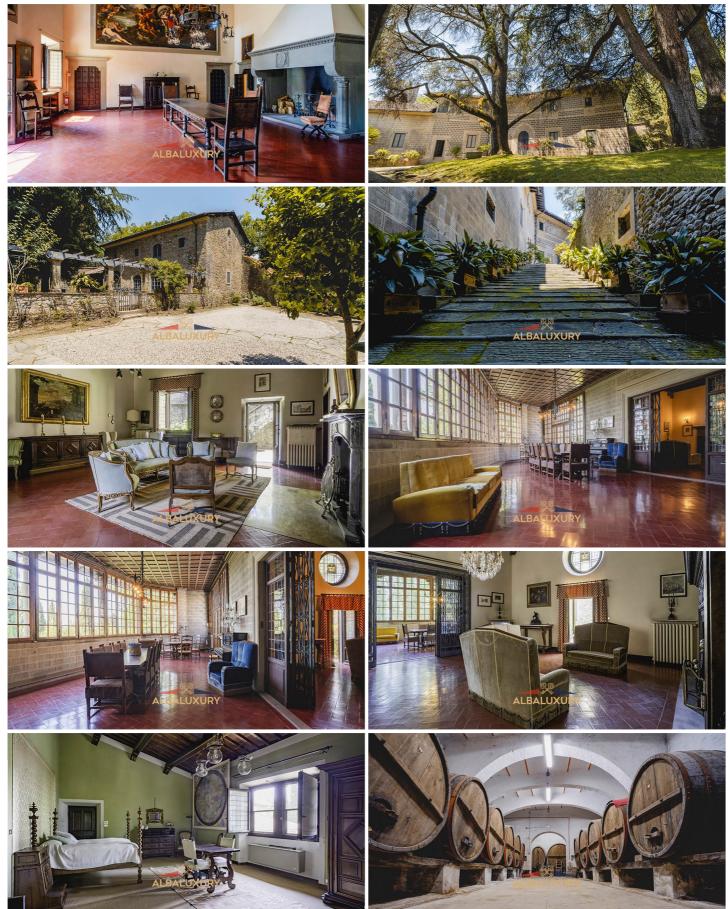

The property covers 60 hectares and includes:

- A castle or historic villa with a courtyard.
- An adjacent farmhouse.
- A building called the Limonaia.
- A beautiful Italian-style park.
- A village with several houses.
- Other smaller rural houses, including II Sodere and II Vignolino.
- A natural lake and a pine forest.

There is huge potential to further develop the area, especially with the creation of a cooking and sommelier school in the spacious vaulted cellars of the castle. These spaces, with their rustic charm, could be transformed into an ideal environment for practical courses and tastings. The complex also offers the opportunity to create a restaurant and guest accommodation in the farmhouse, while the Limonaia, currently unused, could become a breakfast room or a second restaurant.

Furthermore, there is the possibility of creating 27 tourist apartments in the former village and stables, allowing guests to immerse themselves in the nature of Mugello, visit historic sites such as Florence, and participate in various sports activities such as hiking, horse riding, and sailing.