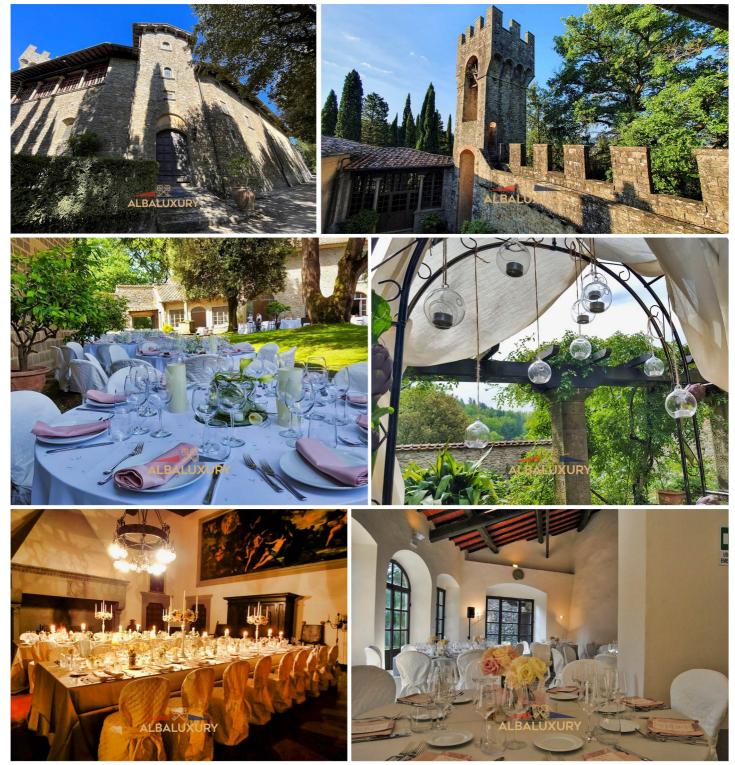

The castle is perfect for events such as weddings or corporate parties and has already been used for these purposes. Two Bed & Breakfasts within the property are already operational and managed by specialized companies.

There is huge potential to further develop the area, especially with the creation of a cooking and sommelier school in the spacious vaulted cellars of the castle. These spaces, with their rustic charm, could be transformed into an ideal environment for practical courses and tastings. The complex also offers the opportunity to create a restaurant and guest accommodation in the farmhouse, while the Limonaia, currently unused, could become a breakfast room or a second restaurant.

Furthermore, there is the possibility of creating 27 tourist apartments in the former village and stables, allowing guests to immerse themselves in the nature of Mugello, visit historic sites such as Florence, and participate in various sports activities such as hiking, horse riding, and sailing.