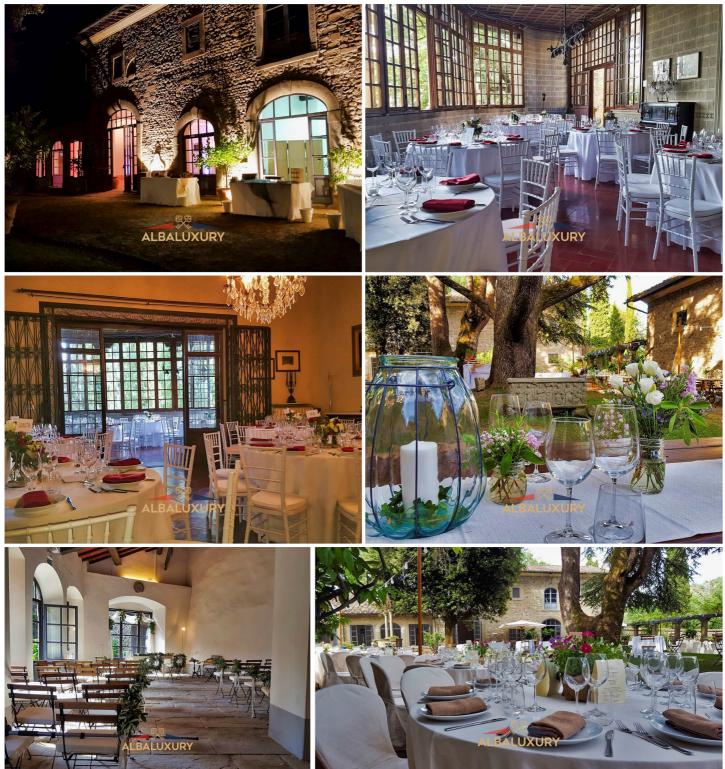

The castle is perfect for events such as weddings or corporate parties and has already been used for these purposes. Two Bed & Breakfasts within the property are already operational and managed by specialized companies.

There is huge potential to further develop the area, especially with the creation of a cooking and sommelier school in the spacious vaulted cellars of the castle. These spaces, with their rustic charm, could be transformed into an ideal environment for practical courses and tastings. The complex also offers the opportunity to create a restaurant and guest accommodation in the farmhouse, while the Limonaia, currently unused, could become a breakfast room or a second restaurant.