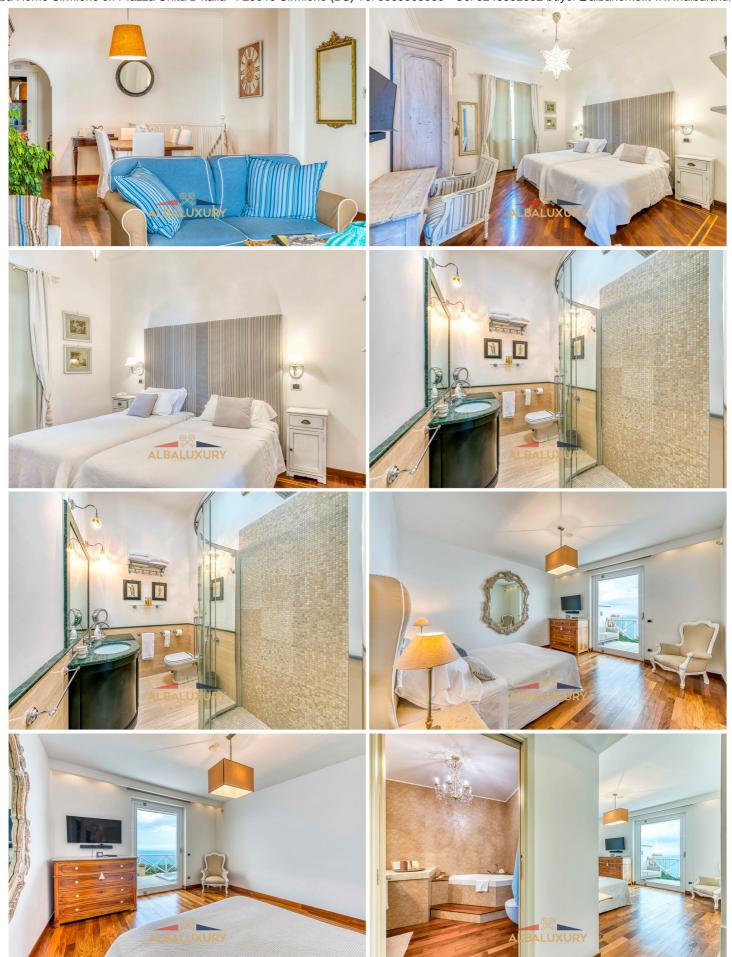

The villa is spread over two floors, with a total area of 300 sqm. On the upper level, you are greeted by an elegant living room, adorned with refined sofas and a designer fireplace. From here, you access a spacious and perfectly equipped kitchen, connected to the terrace and the dining room, furnished with an oval handmade ceramic table and a bench set into a stone wall. Every corner of the living area offers breathtaking sea views. From the living room, you access two of the four bedrooms, both with en-suite bathrooms and designed for guests; one of them features a large panoramic window with direct access to the outdoor terrace. On the lower floor are the two master suites, facing the sea, with large panoramic windows leading to the outdoor terrace, equipped with a hydro-massage tub and comfortable seating.