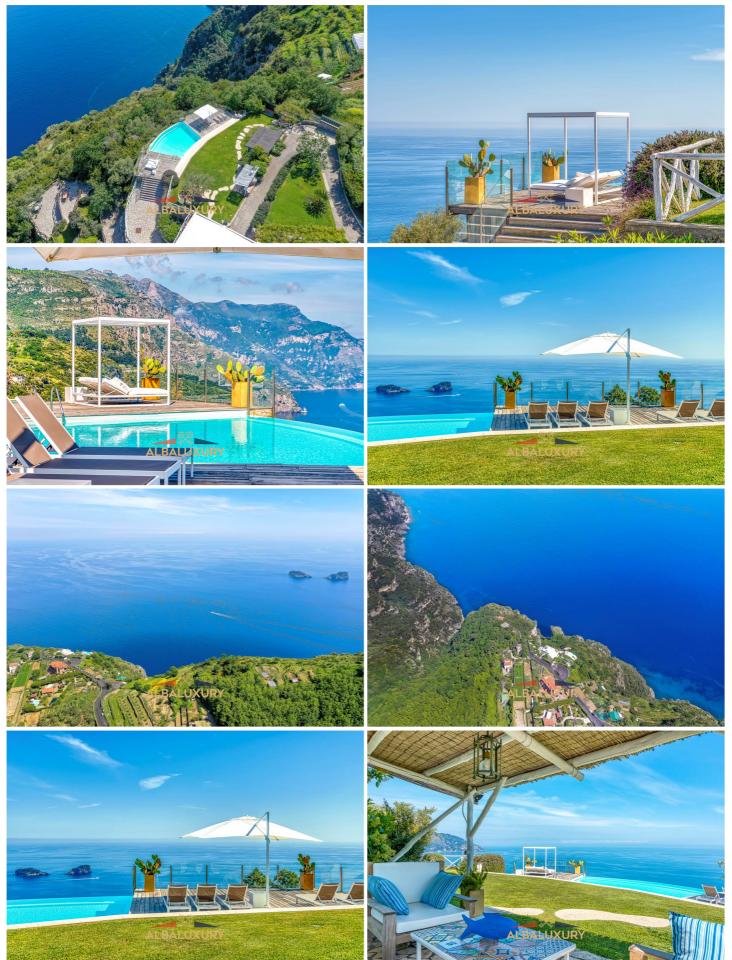

In this paradise suspended between sky and sea, the view stretches to the horizon. The villa harmoniously blends into a carefully tended one-hectare park. The garden, spread over various levels, is lush with vegetation, including flowers, fruit trees, and olive trees, creating a perfect oasis for relaxation, with the possibility of admiring Positano from the comfort of the sofa under the gazebo. A modern outdoor kitchen, equipped with a stone barbecue, is ideal for all fresco lunches and dinners. Further down, a terrace overlooking the sea hosts a magnificent heated infinity pool, which seems to merge with the waters of the Mediterranean. The pool is enhanced by an evocative LED lighting system and hydro-massage areas, and is surrounded by a spacious sunbathing area equipped with sun loungers and umbrellas. Another heated hydro-massage tub is located on the large wooden terrace on the lower floor, adjacent to the two main suites, both with spectacular sea and island views.

The villa is spread over two floors, with a total area of 300 sqm. On the upper level, you are greeted by an elegant living room, adorned with refined sofas and a designer fireplace. From here, you access a spacious and perfectly equipped kitchen, connected to the terrace and the dining room, furnished with an oval handmade ceramic table and a bench set into a stone wall. Every corner of the living area offers breathtaking sea views. From the living room, you access two of the four bedrooms, both with en-suite bathrooms and designed for guests; one of them features a large panoramic window with direct access to the outdoor terrace. On the lower floor are the two master suites, facing the sea, with large panoramic windows leading to the outdoor terrace, equipped with a hydro-massage tub and comfortable seating.

The property also includes an outdoor gym and a large covered parking area, accessible via an automatic gate.

| INFORMATION     |             |  |  |  |
|-----------------|-------------|--|--|--|
| Ref.            | Sorrento 06 |  |  |  |
| Туре            | Sale        |  |  |  |
| Category        | Villa       |  |  |  |
| Price           | Reserved    |  |  |  |
| Annual Expense  |             |  |  |  |
| Year            |             |  |  |  |
| Energetic Class | A 98.12     |  |  |  |