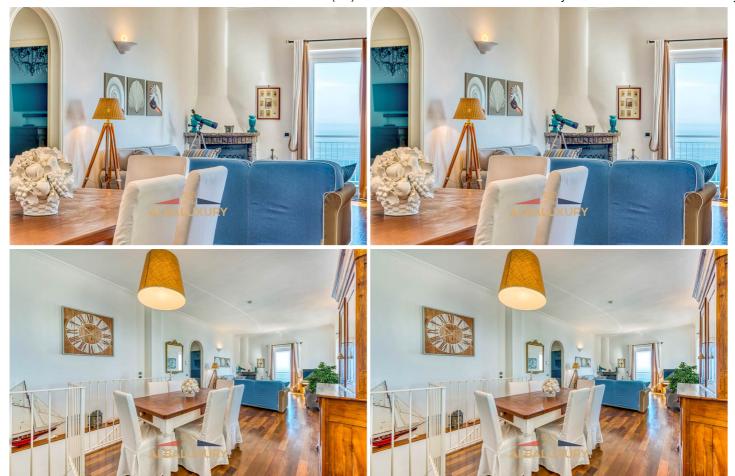

The villa is spread over two floors, with a total area of 300 sqm. On the upper level, you are greeted by an elegant living room, adorned with refined sofas and a designer fireplace. From here, you access a spacious and perfectly equipped kitchen, connected to the terrace and the dining room, furnished with an oval handmade ceramic table and a bench set into a stone wall. Every corner of the living area offers breathtaking sea views. From the living room, you access two of the four bedrooms, both with en-suite bathrooms and designed for guests; one of them features a large panoramic window with direct access to the outdoor terrace. On the lower floor are the two master suites, facing the sea, with large panoramic windows leading to the outdoor terrace, equipped with a hydro-massage tub and comfortable seating.