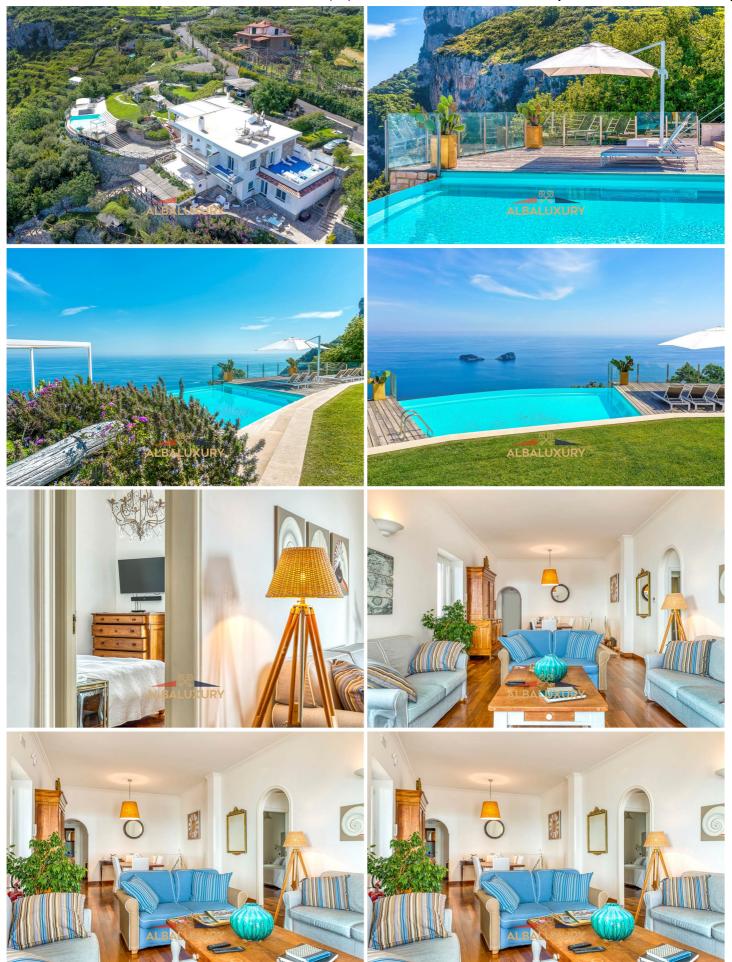

In this paradise suspended between sky and sea, the view stretches to the horizon. The villa harmoniously blends into a carefully tended one-hectare park. The garden, spread over various levels, is lush with vegetation, including flowers, fruit trees, and olive trees, creating a perfect oasis for relaxation, with the possibility of admiring Positano from the comfort of the sofa under the gazebo. A modern outdoor kitchen, equipped with a stone barbecue, is ideal for all fresco lunches and dinners. Further down, a terrace overlooking the sea hosts a magnificent heated infinity pool, which seems to merge with the waters of the Mediterranean. The pool is enhanced by an evocative LED lighting system and hydro-massage areas, and is surrounded by a spacious sunbathing area equipped with sun loungers and umbrellas. Another heated hydro-massage tub is located on the large wooden terrace on the lower floor, adjacent to the two main suites, both with spectacular sea and island views.

The villa is spread over two floors, with a total area of 300 sqm. On the upper level, you are greeted by an elegant living room, adorned with refined sofas and a designer fireplace. From here, you access a spacious and perfectly equipped kitchen, connected to the terrace and the dining room, furnished with an oval handmade ceramic table and a bench set into a stone wall. Every corner of the living area offers breathtaking sea views. From the living room, you access two of the four bedrooms, both with en-suite bathrooms and designed for guests; one of them features a large panoramic window with direct access to the outdoor terrace. On the lower floor are the two master suites, facing the sea, with large panoramic windows leading to the outdoor terrace, equipped with a hydro-massage tub and comfortable seating.