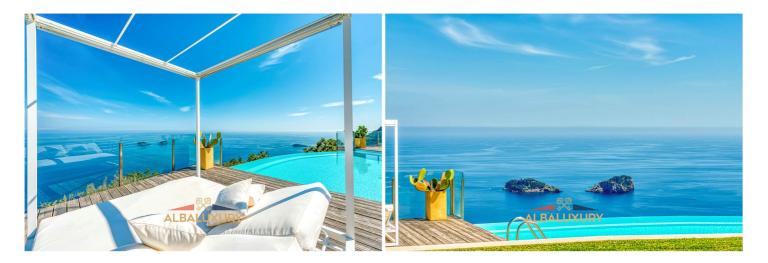

In this paradise suspended between sky and sea, the view stretches to the horizon. The villa harmoniously blends into a carefully tended one-hectare park. The garden, spread over various levels, is lush with vegetation, including flowers, fruit trees, and olive trees, creating a perfect oasis for relaxation, with the possibility of admiring Positano from the comfort of the sofa under the gazebo. A modern outdoor kitchen, equipped with a stone barbecue, is ideal for all fresco lunches and dinners. Further down, a terrace overlooking the sea hosts a magnificent heated infinity pool, which seems to merge with the waters of the Mediterranean. The pool is enhanced by an evocative LED lighting system and hydro-massage areas, and is surrounded by a spacious sunbathing area equipped with sun loungers and umbrellas. Another heated hydro-massage tub is located on the large wooden terrace on the lower floor, adjacent to the two main suites, both with spectacular sea and island views.

The villa is spread over two floors, with a total area of 300 sqm. On the upper level, you are greeted by an elegant living room, adorned with refined sofas and a designer fireplace. From here, you access a spacious and perfectly equipped kitchen, connected to the terrace and the dining room, furnished with an oval handmade ceramic table and a bench set into a stone wall. Every corner of the living area offers breathtaking sea views. From the living room, you access two of the four bedrooms, both with en-suite bathrooms and designed for guests; one of them features a large panoramic window with direct access to the outdoor terrace. On the lower floor are the two master suites, facing the sea, with large panoramic windows leading to the outdoor terrace, equipped with a hydro-massage tub and comfortable seating.