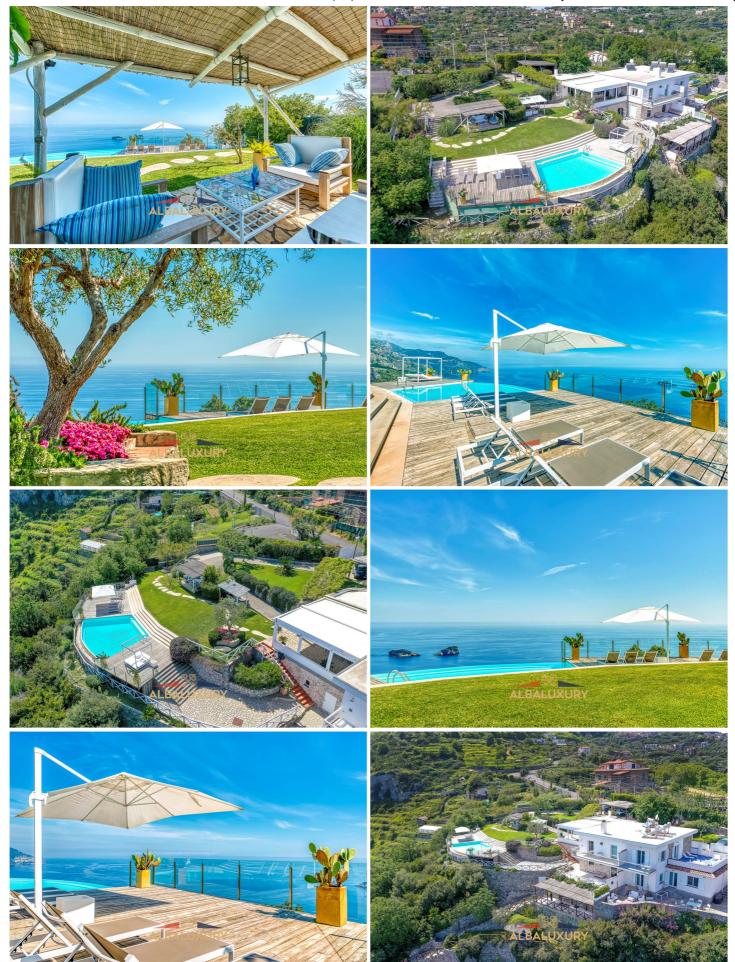

## Seafront villa between Capri and Sorrento

Immersed in a privileged position along the stunning Amalfi Coast, between the renowned towns of Capri and Positano, this exceptional villa with panoramic views is now available for purchase in Sorrento, offering an unparalleled view of the Li Galli archipelago.

Thanks to its elevated position, the property offers an extraordinary view of the unspoiled landscape of the Punta Campanella marine protected area, one of the rare corners of the world still preserved in their natural beauty, gently touched by man.

In this paradise suspended between sky and sea, the view stretches to the horizon. The villa harmoniously blends into a carefully tended one-hectare park. The garden, spread over various levels, is lush with vegetation, including flowers, fruit trees, and olive trees, creating a perfect oasis for relaxation, with the possibility of admiring Positano from the comfort of the sofa under the gazebo. A modern outdoor kitchen, equipped with a stone barbecue, is ideal for all fresco lunches and dinners. Further down, a terrace overlooking the sea hosts a magnificent heated infinity pool, which seems to merge with the waters of the Mediterranean. The pool is enhanced by an evocative LED lighting system and hydro-massage areas, and is surrounded by a spacious sunbathing area equipped with sun loungers and umbrellas. Another heated hydro-massage tub is located on the large wooden terrace on the lower floor, adjacent to the two main suites, both with spectacular sea and island views.

The villa is spread over two floors, with a total area of 300 sqm. On the upper level, you are greeted by an elegant living room, adorned with refined sofas and a designer fireplace. From here, you access a spacious and perfectly equipped kitchen, connected to the terrace and the dining room, furnished with an oval handmade ceramic table and a bench set into a stone wall. Every corner of the living area offers breathtaking sea views. From the living room, you access two of the four bedrooms, both with en-suite bathrooms and designed for guests; one of them features a large panoramic window with direct access to the outdoor terrace. On the lower floor are the two master suites, facing the sea, with large panoramic windows leading to the outdoor terrace, equipped with a hydro-massage tub and comfortable seating.