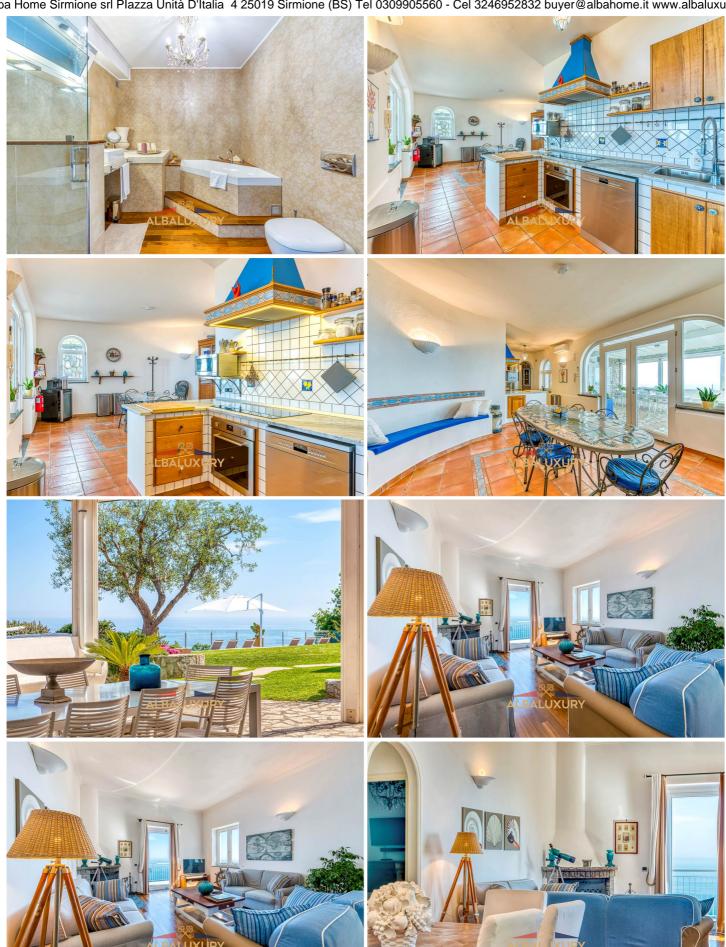

The villa is spread over two floors, with a total area of 300 sqm. On the upper level, you are greeted by an elegant living room, adorned with refined sofas and a designer fireplace. From here, you access a spacious and perfectly equipped kitchen, connected to the terrace and the dining room, furnished with an oval handmade ceramic table and a bench set into a stone wall. Every corner of the living area offers breathtaking sea views. From the living room, you access two of the four bedrooms, both with en-suite bathrooms and designed for guests; one of them features a large panoramic window with direct access to the outdoor terrace. On the lower floor are the two master suites, facing the sea, with large panoramic windows leading to the outdoor terrace, equipped with a hydro-massage tub and comfortable seating.