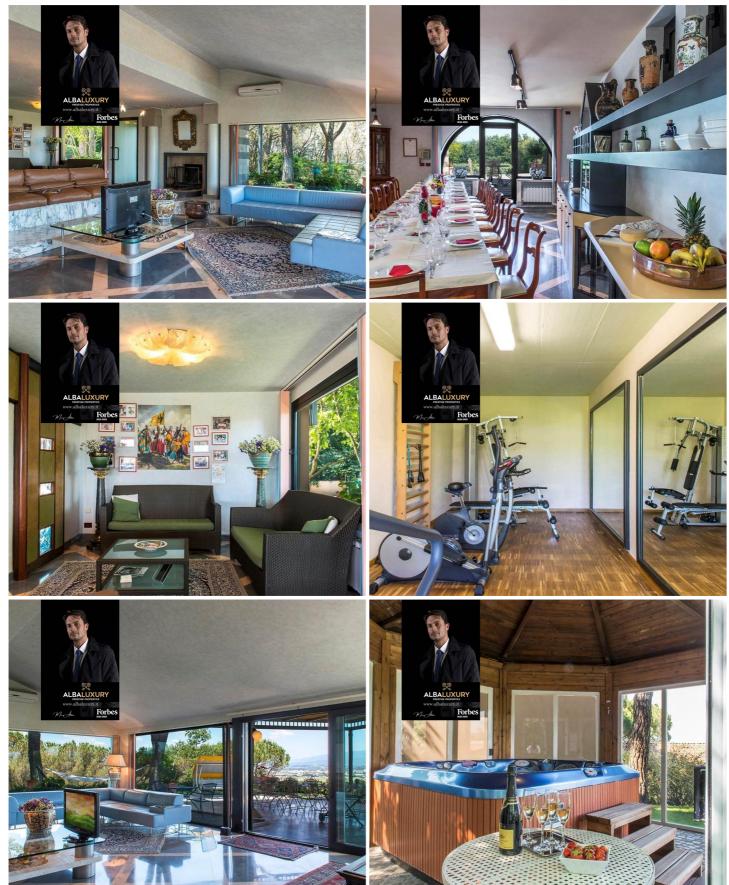

## Property in the centre of Arezzo, Tuscany

We present this sumptuous luxury villa located in Arezzo, just 5 minutes from the historical centre, embraced by a landscape of 2 hectares of land, enriched by a panoramic swimming pool, a regulation tennis court, a riding area and a Jacuzzi. The nearest airport is Florence Airport, located 65 km away. This exclusive property of approximately 700 square metres is harmoniously distributed on two levels, with an architectural style that blends perfectly with the lush surroundings. The villa stands on a terraced plot, offering direct access from both the ground floor and the upper level through numerous French windows. The main entrance, on the ground floor, leads to a spacious living room featuring a cosy fireplace and entirely covered by glass doors opening onto a charming pavilion. From here, a few steps lead to a further large living room, divided between a sofa area with a large television and a games room with direct access to the pool through a French window. The other side of the living room houses the dining area, connected to a modern kitchen, a service bathroom and a laundry room. Going upstairs, access is provided either by a wooden staircase from the living room or directly from outside via a marble staircase next to the main entrance. In this upper section, in addition to a study, is the sleeping area, arranged along a wide corridor; four spacious double bedrooms with en-suite bathrooms with showers and two single bedrooms (communicating with each other) that share a bathroom with shower and have a small balcony overlooking the pool. The property is embellished by a panoramic attic of about 70 square metres, used as a solarium, offering breathtaking views of the property and beyond. The pool, surrounded by laurel hedges and adorned with bamboo canes, oleanders and lavender bushes, is an oasis of relaxation and recreation. The pool, lined with tiles, measures 12 x 9 m, with a depth ranging from a minimum of 1.20 m (in the first three metres) to a maximum of 3.80 m. The private, fenced tennis court is lined with PVC resin, respecting the regulation dimensions. A unique opportunity to live in luxury in close contact with nature, this property represents an unparalleled living experience. Tuscany is one of the best known and most appreciated places by visitors from all over the world for its typical succession of unique landscapes, characterised by gentle green hills, rich in dense woods, vast expanses of vineyards and olive groves, small villages, medieval castles and wineries where you can taste the best wines in the world.