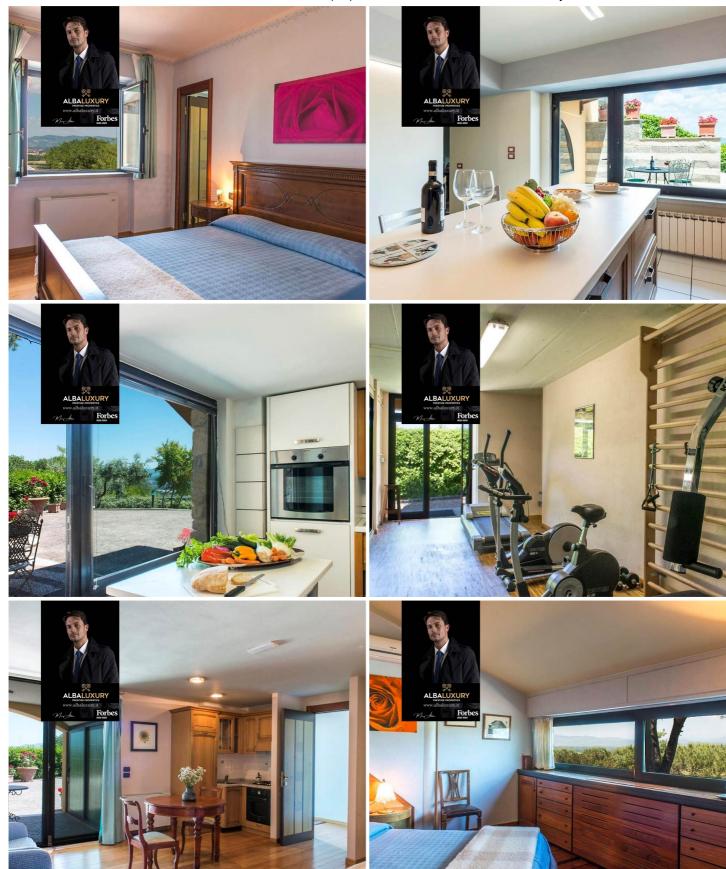

## Property in the centre of Arezzo, Tuscany

We present this sumptuous luxury villa located in Arezzo, just 5 minutes from the historical centre, embraced by a landscape of 2 hectares of land, enriched by a panoramic swimming pool, a regulation tennis court, a riding area and a Jacuzzi. The nearest airport is Florence Airport, located 65 km away. This exclusive property of approximately 700 square metres is harmoniously distributed on two levels, with an architectural style that blends perfectly with the lush surroundings. The villa stands on a terraced plot, offering direct access from both the ground floor and the upper level through numerous French windows. The main entrance, on the ground floor, leads to a spacious living room featuring a cosy fireplace and entirely covered by glass doors opening onto a charming pavilion. From here, a few steps lead to a further large living room, divided between a sofa area with a large television and a games room with direct access to the pool through a French window. The other side of the living room houses the dining area, connected to a modern kitchen, a service bathroom and a laundry room. Going upstairs, access is provided either by a wooden staircase from the living room or directly from outside via a marble staircase next to the main entrance. In this upper section, in addition to a study, is the sleeping area, arranged along a wide corridor; four spacious double bedrooms with en-suite bathrooms with showers and two single bedrooms (communicating with each other) that share a bathroom with shower and have a small balcony overlooking the pool. The property is embellished by a panoramic attic of about 70 square metres, used as a solarium, offering breathtaking views of the property and beyond. The pool, surrounded by laurel hedges and adorned with bamboo canes, oleanders and lavender bushes, is an oasis of relaxation and recreation. The pool, lined with tiles, measures 12 x 9 m, with a depth ranging from a minimum of 1.20 m (in the first three metres) to a maximum of 3.80 m. The private, fenced tennis court is lined with PVC resin, respecting the regulation dimensions. A unique opportunity to live in luxury in close contact with nature, this property represents an unparalleled living experience. Tuscany is one of the best known and most appreciated places by visitors from all over the world for its typical succession of unique landscapes, characterised by gentle green hills, rich in dense woods, vast expanses of vineyards and olive groves, small villages, medieval castles and wineries where you can taste the best wines in the world.