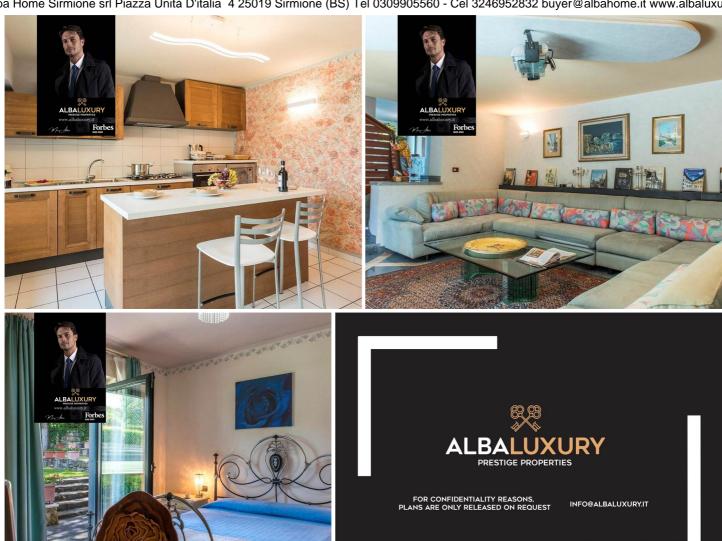

## Property in the centre of Arezzo, Tuscany

We present this sumptuous luxury villa located in Arezzo, just 5 minutes from the historical centre, embraced by a landscape of 2 hectares of land, enriched by a panoramic swimming pool, a regulation tennis court, a riding area and a Jacuzzi. The nearest airport is Florence Airport, located 65 km away. This exclusive property of approximately 700 square metres is harmoniously distributed on two levels, with an architectural style that blends perfectly with the lush surroundings. The villa stands on a terraced plot, offering direct access from both the ground floor and the upper level through numerous French windows. The main entrance, on the ground floor, leads to a spacious living room featuring a cosy fireplace and entirely covered by glass doors opening onto a charming pavilion. From here, a few steps lead to a further large living room, divided between a sofa area with a large television and a games room with direct access to the pool through a French window. The other side of the living room houses the dining area, connected to a modern kitchen, a service bathroom and a laundry room. Going upstairs, access is provided either by a wooden staircase from the living room or directly from outside via a marble staircase next to the main entrance. In this upper section, in addition to a study, is the sleeping area, arranged along a wide corridor; four spacious double bedrooms with en-suite bathrooms with showers and two single bedrooms (communicating with each other) that share a bathroom with shower and have a small balcony overlooking the pool. The property is embellished by a panoramic attic of about 70 square metres, used as a solarium, offering breathtaking views of the property and beyond. The pool, surrounded by laurel hedges and adorned with bamboo canes, oleanders and lavender bushes, is an oasis of relaxation and recreation. The pool, lined with tiles, measures 12 x 9 m, with a depth ranging from a minimum of 1.20 m (in the first three metres) to a maximum of 3.80 m. The private, fenced tennis court is lined with PVC resin, respecting the regulation dimensions. A unique opportunity to live in luxury in close contact with nature, this property represents an unparalleled living experience. Tuscany is one of the best known and most appreciated places by visitors from all over the world for its typical succession of unique landscapes, characterised by gentle green hills, rich in dense woods, vast expanses of vineyards and olive groves, small villages, medieval castles and wineries where you can taste the best wines in the world.