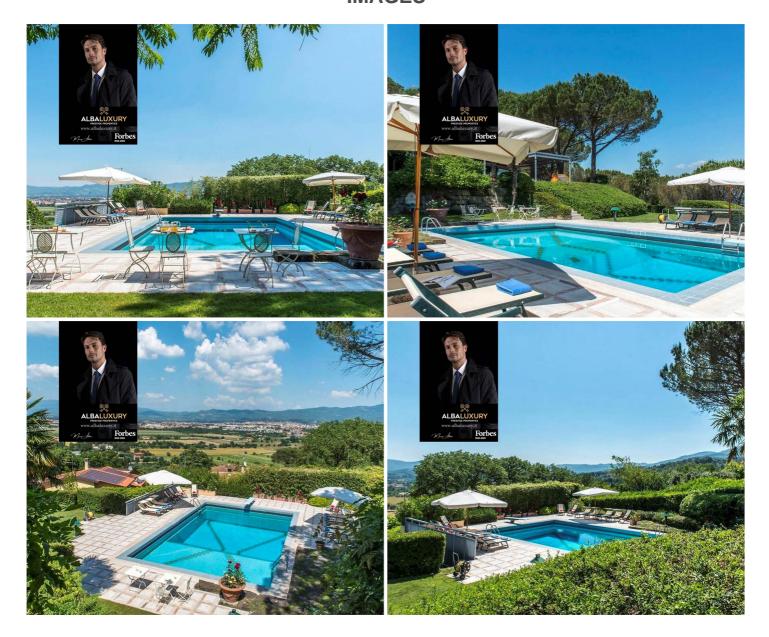

## Property in the centre of Arezzo, Tuscany

We present this sumptuous luxury villa located in Arezzo, just 5 minutes from the historical centre, embraced by a landscape of 2 hectares of land, enriched by a panoramic swimming pool, a regulation tennis court, a riding area and a Jacuzzi. The nearest airport is Florence Airport, located 65 km away. This exclusive property of approximately 700 square metres is harmoniously distributed on two levels, with an architectural style that blends perfectly with the lush surroundings. The villa stands on a terraced plot, offering direct access from both the ground floor and the upper level through numerous French windows. The main entrance, on the ground floor, leads to a spacious living room featuring a cosy fireplace and entirely covered by glass doors opening onto a charming pavilion. From here, a few steps lead to a further large living room, divided between a sofa area with a large television and a games room with direct access to the pool through a French window. The other side of the living room houses the dining area, connected to a modern kitchen, a service bathroom and a laundry room. Going upstairs, access is provided either by a wooden staircase from the living room or directly from outside via a marble staircase next to the main entrance. In this upper section, in addition to a study, is the sleeping area, arranged along a wide corridor; four spacious double bedrooms with en-suite bathrooms with showers and two single bedrooms (communicating with each other) that share a bathroom with shower and have a small balcony overlooking the pool. The property is embellished by a panoramic attic of about 70 square metres, used as a solarium, offering breathtaking views of the property and beyond. The pool, surrounded by laurel hedges and adorned with bamboo canes, oleanders and lavender bushes, is an oasis of relaxation and recreation. The pool, lined with tiles, measures 12 x 9 m, with a depth ranging from a minimum of 1.20 m (in the first three metres) to a maximum of 3.80 m. The private, fenced tennis court is lined with PVC resin, respecting the regulation dimensions. A unique opportunity to live in luxury in close contact with nature, this property represents an unparalleled living experience. Tuscany is one of the best known and most appreciated places by visitors from all over the world for its typical succession of unique landscapes, characterised by gentle green hills, rich in dense woods, vast expanses of vineyards and olive groves, small villages, medieval castles and wineries where you can taste the best wines in the world.