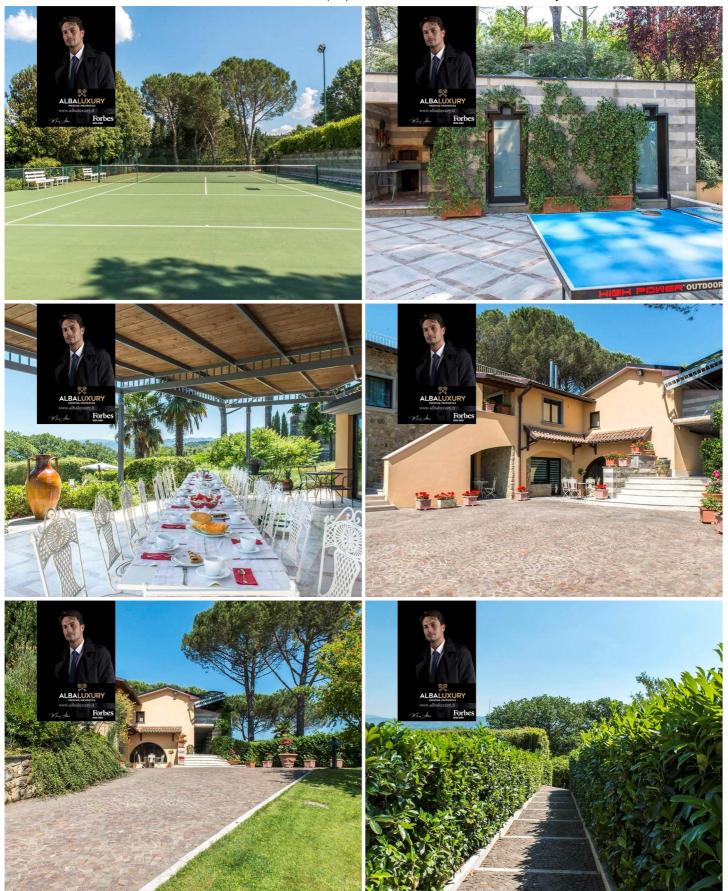

## Property in the centre of Arezzo, Tuscany

We present this sumptuous luxury villa located in Arezzo, just 5 minutes from the historical centre, embraced by a landscape of 2 hectares of land, enriched by a panoramic swimming pool, a regulation tennis court, a riding area and a Jacuzzi. The nearest airport is Florence Airport, located 65 km away. This exclusive property of approximately 700 square metres is harmoniously distributed on two levels, with an architectural style that blends perfectly with the lush surroundings. The villa stands on a terraced plot, offering direct access from both the ground floor and the upper level through numerous French windows. The main entrance, on the ground floor, leads to a spacious living room featuring a cosy fireplace and entirely covered by glass doors opening onto a charming pavilion. From here, a few steps lead to a further large living room, divided between a sofa area with a large television and a games room with direct access to the pool through a French window. The other side of the living room houses the dining area, connected to a modern kitchen, a service bathroom and a laundry room. Going upstairs, access is provided either by a wooden staircase from the living room or directly from outside via a marble staircase next to the main entrance. In this upper section, in addition to a study, is the sleeping area, arranged along a wide corridor; four spacious double bedrooms with en-suite bathrooms with showers and two single bedrooms (communicating with each other) that share a bathroom with shower and have a small balcony overlooking the pool. The property is embellished by a panoramic attic of about 70 square metres, used as a solarium, offering breathtaking views of the property and beyond. The pool, surrounded by laurel hedges and adorned with bamboo canes, oleanders and lavender bushes, is an oasis of relaxation and recreation. The pool, lined with tiles, measures 12 x 9 m, with a depth ranging from a minimum of 1.20 m (in the first three metres) to a maximum of 3.80 m. The private, fenced tennis court is lined with PVC resin, respecting the regulation dimensions. A unique opportunity to live in luxury in close contact with nature, this property represents an unparalleled living experience. Tuscany is one of the best known and most appreciated places by visitors from all over the world for its typical succession of unique landscapes, characterised by gentle green hills, rich in dense woods, vast expanses of vineyards and olive groves, small villages, medieval castles and wineries where you can taste the best wines in the world.