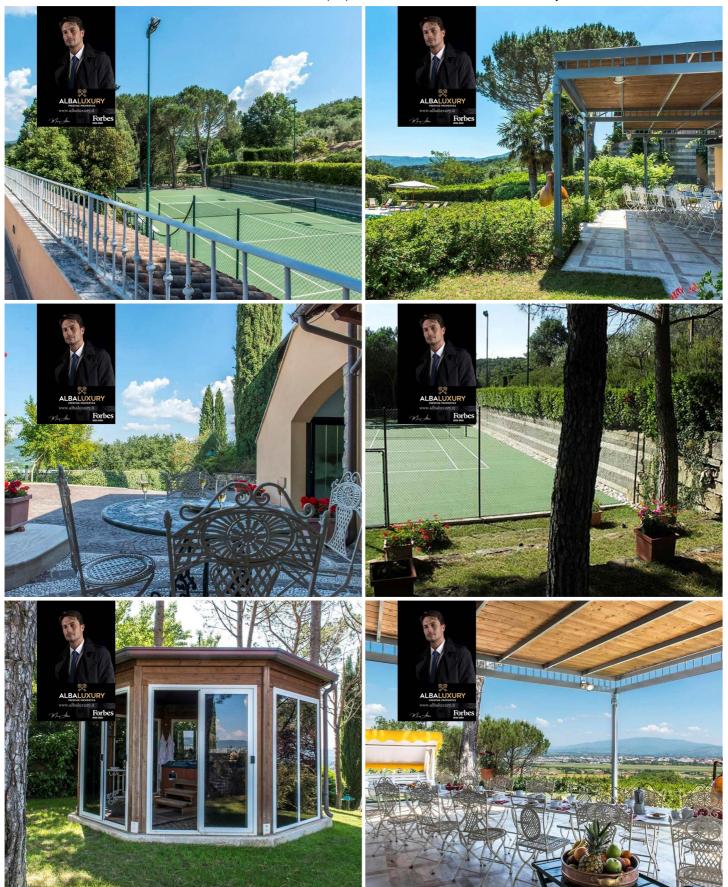

## Property in the centre of Arezzo, Tuscany

We present this sumptuous luxury villa located in Arezzo, just 5 minutes from the historical centre, embraced by a landscape of 2 hectares of land, enriched by a panoramic swimming pool, a regulation tennis court, a riding area and a Jacuzzi. The nearest airport is Florence Airport, located 65 km away. This exclusive property of approximately 700 square metres is harmoniously distributed on two levels, with an architectural style that blends perfectly with the lush surroundings. The villa stands on a terraced plot, offering direct access from both the ground floor and the upper level through numerous French windows. The main entrance, on the ground floor, leads to a spacious living room featuring a cosy fireplace and entirely covered by glass doors opening onto a charming pavilion. From here, a few steps lead to a further large living room, divided between a sofa area with a large television and a games room with direct access to the pool through a French window. The other side of the living room houses the dining area, connected to a modern kitchen, a service bathroom and a laundry room. Going upstairs, access is provided either by a wooden staircase from the living room or directly from outside via a marble staircase next to the main entrance. In this upper section, in addition to a study, is the sleeping area, arranged along a wide corridor; four spacious double bedrooms with en-suite bathrooms with showers and two single bedrooms (communicating with each other) that share a bathroom with shower and have a small balcony overlooking the pool. The property is embellished by a panoramic attic of about 70 square metres, used as a solarium, offering breathtaking views of the property and beyond. The pool, surrounded by laurel hedges and adorned with bamboo canes, oleanders and lavender bushes, is an oasis of relaxation and recreation. The pool, lined with tiles, measures 12 x 9 m, with a depth ranging from a minimum of 1.20 m (in the first three metres) to a maximum of 3.80 m. The private, fenced tennis court is lined with PVC resin, respecting the regulation dimensions. A unique opportunity to live in luxury in close contact with nature, this property represents an unparalleled living experience. Tuscany is one of the best known and most appreciated places by visitors from all over the world for its typical succession of unique landscapes, characterised by gentle green hills, rich in dense woods, vast expanses of vineyards and olive groves, small villages, medieval castles and wineries where you can taste the best wines in the world.

## **ACCESSORIES**

Swimming pool

Data network

Storage room