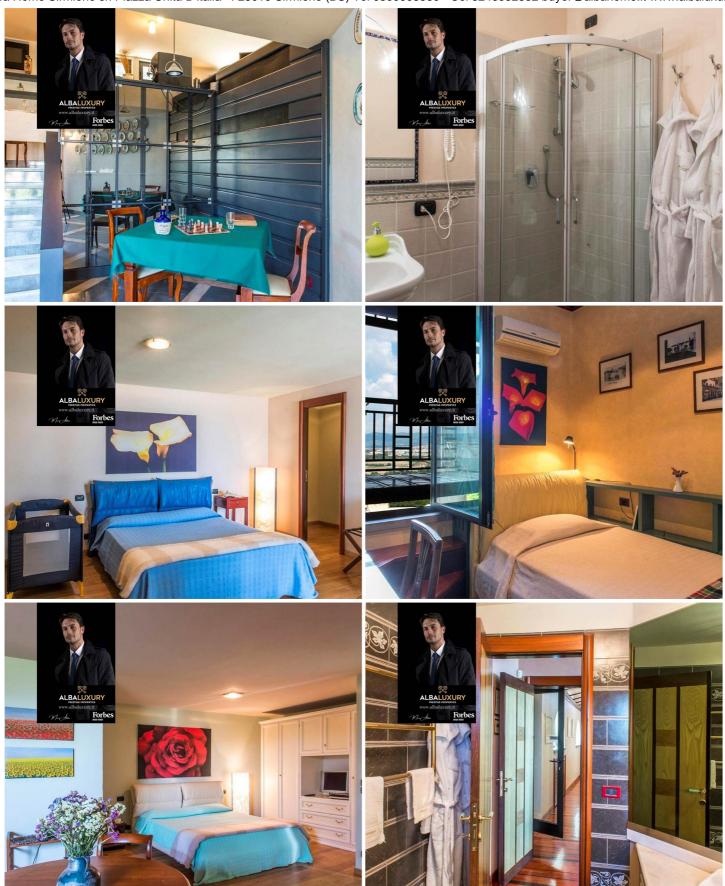

## Property in the centre of Arezzo, Tuscany

We present this sumptuous luxury villa located in Arezzo, just 5 minutes from the historical centre, embraced by a landscape of 2 hectares of land, enriched by a panoramic swimming pool, a regulation tennis court, a riding area and a Jacuzzi. The nearest airport is Florence Airport, located 65 km away. This exclusive property of approximately 700 square metres is harmoniously distributed on two levels, with an architectural style that blends perfectly with the lush surroundings. The villa stands on a terraced plot, offering direct access from both the ground floor and the upper level through numerous French windows. The main entrance, on the ground floor, leads to a spacious living room featuring a cosy fireplace and entirely covered by glass doors opening onto a charming pavilion. From here, a few steps lead to a further large living room, divided between a sofa area with a large television and a games room with direct access to the pool through a French window. The other side of the living room houses the dining area, connected to a modern kitchen, a service bathroom and a laundry room. Going upstairs, access is provided either by a wooden staircase from the living room or directly from outside via a marble staircase next to the main entrance. In this upper section, in addition to a study, is the sleeping area, arranged along a wide corridor; four spacious double bedrooms with en-suite bathrooms with showers and two single bedrooms (communicating with each other) that share a bathroom with shower and have a small balcony overlooking the pool. The property is embellished by a panoramic attic of about 70 square metres, used as a solarium, offering breathtaking views of the property and beyond. The pool, surrounded by laurel hedges and adorned with bamboo canes, oleanders and lavender bushes, is an oasis of relaxation and recreation. The pool, lined with tiles, measures 12 x 9 m, with a depth ranging from a minimum of 1.20 m (in the first three metres) to a maximum of 3.80 m. The private, fenced tennis court is lined with PVC resin, respecting the regulation dimensions. A unique opportunity to live in luxury in close contact with nature, this property represents an unparalleled living experience. Tuscany is one of the best known and most appreciated places by visitors from all over the world for its typical succession of unique landscapes, characterised by gentle green hills, rich in dense woods, vast expanses of vineyards and olive groves, small villages, medieval castles and wineries where you can taste the best wines in the world.

| NUMBER               |    |  |  |
|----------------------|----|--|--|
| Rooms                | 15 |  |  |
| Bedrooms             | 8  |  |  |
| Bathrooms            | 9  |  |  |
| Balconies + Terraces |    |  |  |
| Floor                |    |  |  |
| Car Space            |    |  |  |
| Box                  |    |  |  |