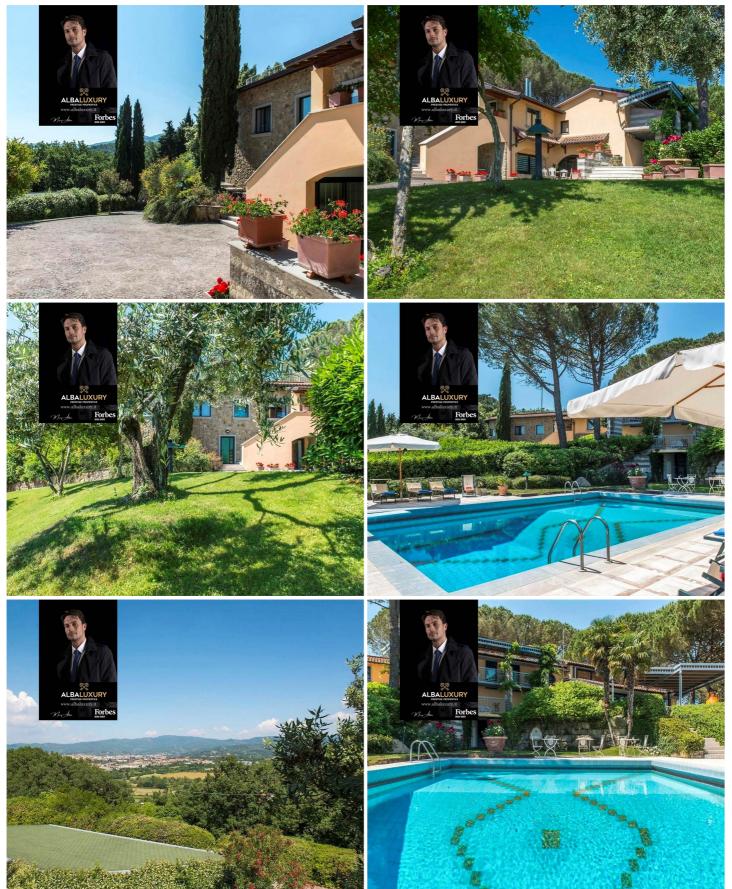

## Property in the centre of Arezzo, Tuscany

We present this sumptuous luxury villa located in Arezzo, just 5 minutes from the historical centre, embraced by a landscape of 2 hectares of land, enriched by a panoramic swimming pool, a regulation tennis court, a riding area and a Jacuzzi. The nearest airport is Florence Airport, located 65 km away. This exclusive property of approximately 700 square metres is harmoniously distributed on two levels, with an architectural style that blends perfectly with the lush surroundings. The villa stands on a terraced plot, offering direct access from both the ground floor and the upper level through numerous French windows. The main entrance, on the ground floor, leads to a spacious living room featuring a cosy fireplace and entirely covered by glass doors opening onto a charming pavilion. From here, a few steps lead to a further large living room, divided between a sofa area with a large television and a games room with direct access to the pool through a French window. The other side of the living room houses the dining area, connected to a modern kitchen, a service bathroom and a laundry room. Going upstairs, access is provided either by a wooden staircase from the living room or directly from outside via a marble staircase next to the main entrance. In this upper section, in addition to a study, is the sleeping area, arranged along a wide corridor; four spacious double bedrooms with en-suite bathrooms with showers and two single bedrooms (communicating with each other) that share a bathroom with shower and have a small balcony overlooking the pool. The property is embellished by a panoramic attic of about 70 square metres, used as a solarium, offering breathtaking views of the property and beyond. The pool, surrounded by laurel hedges and adorned with bamboo canes, oleanders and lavender bushes, is an oasis of relaxation and recreation. The pool, lined with tiles, measures 12 x 9 m, with a depth ranging from a minimum of 1.20 m (in the first three metres) to a maximum of 3.80 m. The private, fenced tennis court is lined with PVC resin, respecting the regulation dimensions. A unique opportunity to live in luxury in close contact with nature, this property represents an unparalleled living experience. Tuscany is one of the best known and most appreciated places by visitors from all over the world for its typical succession of unique landscapes, characterised by gentle green hills, rich in dense woods, vast expanses of vineyards and olive groves, small villages, medieval castles and wineries where you can taste the best wines in the world.