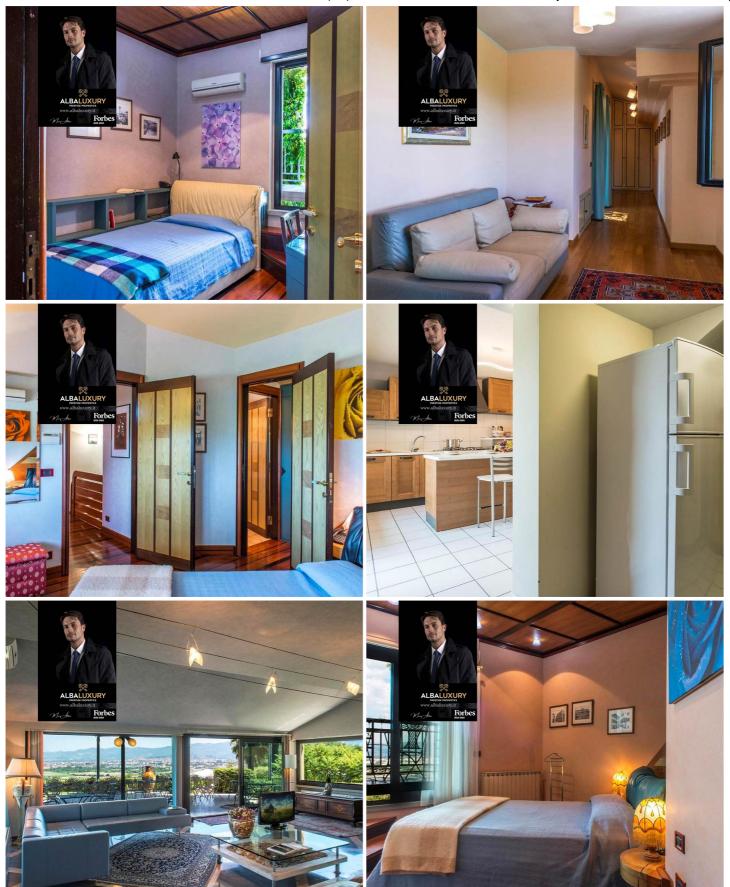

## Property in the centre of Arezzo, Tuscany

We present this sumptuous luxury villa located in Arezzo, just 5 minutes from the historical centre, embraced by a landscape of 2 hectares of land, enriched by a panoramic swimming pool, a regulation tennis court, a riding area and a Jacuzzi. The nearest airport is Florence Airport, located 65 km away. This exclusive property of approximately 700 square metres is harmoniously distributed on two levels, with an architectural style that blends perfectly with the lush surroundings. The villa stands on a terraced plot, offering direct access from both the ground floor and the upper level through numerous French windows. The main entrance, on the ground floor, leads to a spacious living room featuring a cosy fireplace and entirely covered by glass doors opening onto a charming pavilion. From here, a few steps lead to a further large living room, divided between a sofa area with a large television and a games room with direct access to the pool through a French window. The other side of the living room houses the dining area, connected to a modern kitchen, a service bathroom and a laundry room. Going upstairs, access is provided either by a wooden staircase from the living room or directly from outside via a marble staircase next to the main entrance. In this upper section, in addition to a study, is the sleeping area, arranged along a wide corridor; four spacious double bedrooms with en-suite bathrooms with showers and two single bedrooms (communicating with each other) that share a bathroom with shower and have a small balcony overlooking the pool. The property is embellished by a panoramic attic of about 70 square metres, used as a solarium, offering breathtaking views of the property and beyond. The pool, surrounded by laurel hedges and adorned with bamboo canes, oleanders and lavender bushes, is an oasis of relaxation and recreation. The pool, lined with tiles, measures 12 x 9 m, with a depth ranging from a minimum of 1.20 m (in the first three metres) to a maximum of 3.80 m. The private, fenced tennis court is lined with PVC resin, respecting the regulation dimensions. A unique opportunity to live in luxury in close contact with nature, this property represents an unparalleled living experience. Tuscany is one of the best known and most appreciated places by visitors from all over the world for its typical succession of unique landscapes, characterised by gentle green hills, rich in dense woods, vast expanses of vineyards and olive groves, small villages, medieval castles and wineries where you can taste the best wines in the world.

| NUMBER               |    |  |  |
|----------------------|----|--|--|
| Rooms                | 15 |  |  |
| Bedrooms             | 8  |  |  |
| Bathrooms            | 9  |  |  |
| Balconies + Terraces |    |  |  |
| Floor                |    |  |  |
| Car Space            |    |  |  |
| Box                  |    |  |  |