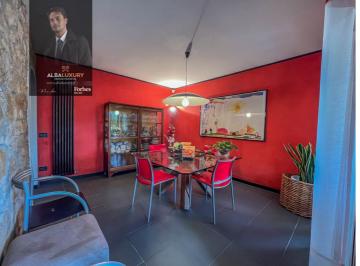

The ground floor houses a cosy living room with a fireplace, sofas and armchairs, a fully equipped kitchen with an attached pantry, and a spacious dining room with floor-to-ceiling windows overlooking the garden. The second level houses a private study, a master bedroom with en-suite bathroom and a large walk-in wardrobe, and a second double bedroom with en-suite bathroom and large walk-in wardrobes, connected to an additional single bedroom that can be converted into a master suite. The third level offers a cosy and relaxing atmosphere, with a library/living room furnished with sofas and armchairs, which opens onto a large panoramic terrace overlooking the valley. Completing this level are a laundry room and a veranda for drying.