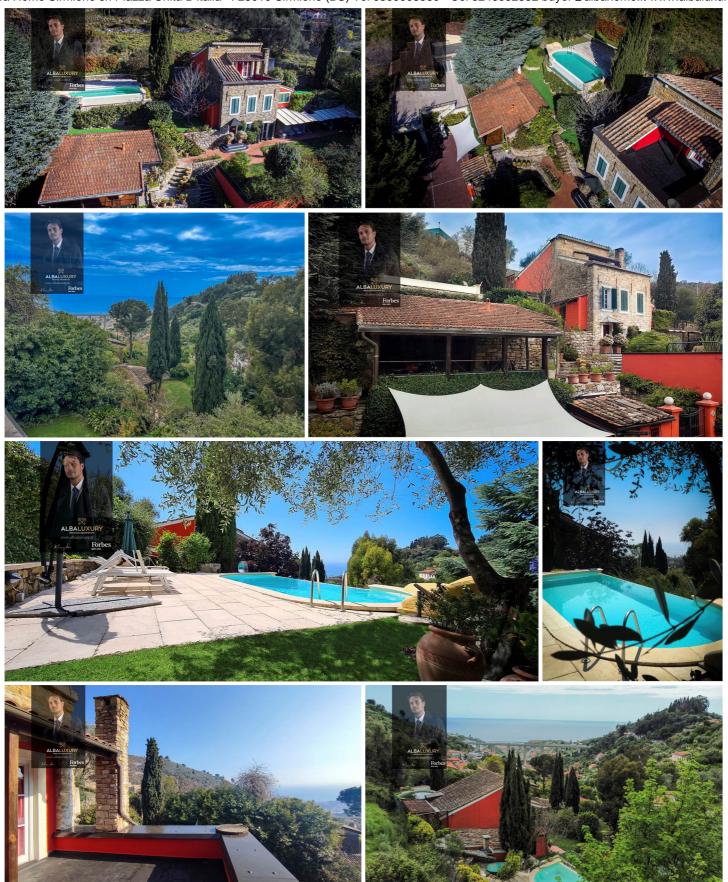

The main villa, a typical Ligurian residence of 210 sqm, offers breathtaking panoramic sea views. Thanks to meticulous renovation, very high quality finishes have been provided while keeping the local tradition alive and integrating modern touches. The villa is surrounded by a 500 square metre garden with a variety of lush and vibrant plants, and offers a cosy living area, a dining room and a barbecue area under a charming wooden veranda. The property unfolds on different levels among the olive trees, culminating in a custom-made infinity pool with a fully equipped sun terrace, a shower area, a changing room and comfortable sun loungers offering breathtaking sea views. Interior of the Main Villa:

The ground floor houses a cosy living room with a fireplace, sofas and armchairs, a fully equipped kitchen with an attached pantry, and a spacious dining room with floor-to-ceiling windows overlooking the garden. The second level houses a private study, a master bedroom with en-suite bathroom and a large walk-in wardrobe, and a second double bedroom with en-suite bathroom and large walk-in wardrobes, connected to an additional single bedroom that can be converted into a master suite. The third level offers a cosy and relaxing atmosphere, with a library/living room furnished with sofas and armchairs, which opens onto a large panoramic terrace overlooking the valley. Completing this level are a laundry room and a veranda for drying.