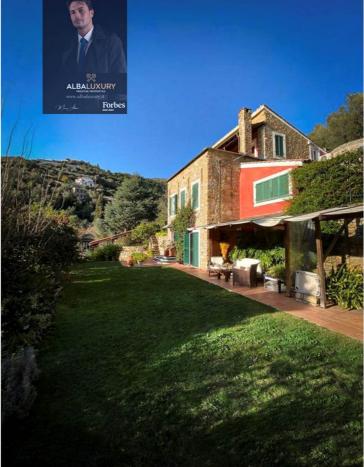

The main villa, a typical Ligurian residence of 210 sqm, offers breathtaking panoramic sea views. Thanks to meticulous renovation, very high quality finishes have been provided while keeping the local tradition alive and integrating modern touches. The villa is surrounded by a 500 square metre garden with a variety of lush and vibrant plants, and offers a cosy living area, a dining room and a barbecue area under a charming wooden veranda. The property unfolds on different levels among the olive trees, culminating in a custom-made infinity pool with a fully equipped sun terrace, a shower area, a changing room and comfortable sun loungers offering breathtaking sea views. Interior of the Main Villa:

## **IMAGES**

Alba Home Sirmione srl Piazza Unità D'italia 4 25019 Sirmione (BS) Tel 0309905560 - Cel 3246952832 buyer@albahome.it www.albaluxury.it

Alba Home Sirmione srl Piazza Unità D'italia 4 25019 Sirmione (BS) Tel 0309905560 - Cel 3246952832 buyer@albahome.it www.albaluxury.it