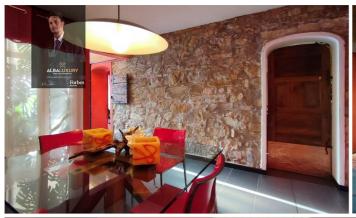

The ground floor houses a cosy living room with a fireplace, sofas and armchairs, a fully equipped kitchen with an attached pantry, and a spacious dining room with floor-to-ceiling windows overlooking the garden. The second level houses a private study, a master bedroom with en-suite bathroom and a large walk-in wardrobe, and a second double bedroom with en-suite bathroom and large walk-in wardrobes, connected to an additional single bedroom that can be converted into a master suite. The third level offers a cosy and relaxing atmosphere, with a library/living room furnished with sofas and armchairs, which opens onto a large panoramic terrace overlooking the valley. Completing this level are a laundry room and a veranda for drying.