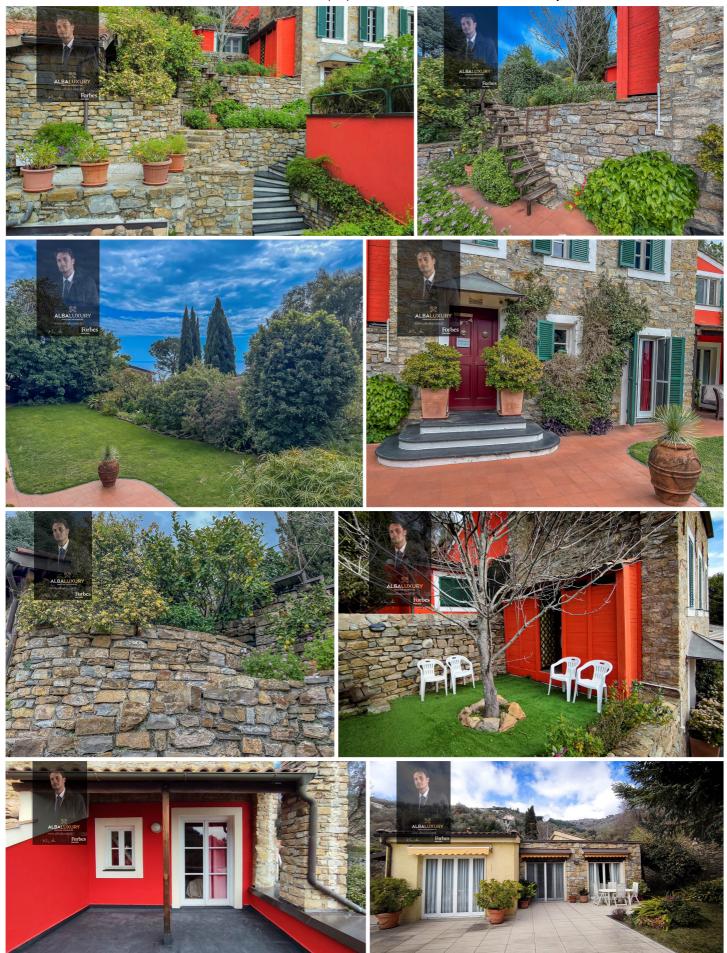

The main villa, a typical Ligurian residence of 210 sqm, offers breathtaking panoramic sea views. Thanks to meticulous renovation, very high quality finishes have been provided while keeping the local tradition alive and integrating modern touches. The villa is surrounded by a 500 square metre garden with a variety of lush and vibrant plants, and offers a cosy living area, a dining room and a barbecue area under a charming wooden veranda. The property unfolds on different levels among the olive trees, culminating in a custom-made infinity pool with a fully equipped sun terrace, a shower area, a changing room and comfortable sun loungers offering breathtaking sea views. Interior of the Main Villa:

The ground floor houses a cosy living room with a fireplace, sofas and armchairs, a fully equipped kitchen with an attached pantry, and a spacious dining room with floor-to-ceiling windows overlooking the garden. The second level houses a private study, a master bedroom with en-suite bathroom and a large walk-in wardrobe, and a second double bedroom with en-suite bathroom and large walk-in wardrobes, connected to an additional single bedroom that can be converted into a master suite. The third level offers a cosy and relaxing atmosphere, with a library/living room furnished with sofas and armchairs, which opens onto a large panoramic terrace overlooking the valley. Completing this level are a laundry room and a veranda for drying.

The property also includes a newly built villa of 112 sqm, adjacent to the main building and surrounded by a spacious sun terrace and a flower garden of over 100 sqm. This residence is on one level and consists of three bedrooms, two bathrooms and a large open space with a living room featuring floor-to-ceiling windows, a kitchen and a dining room overlooking the garden.