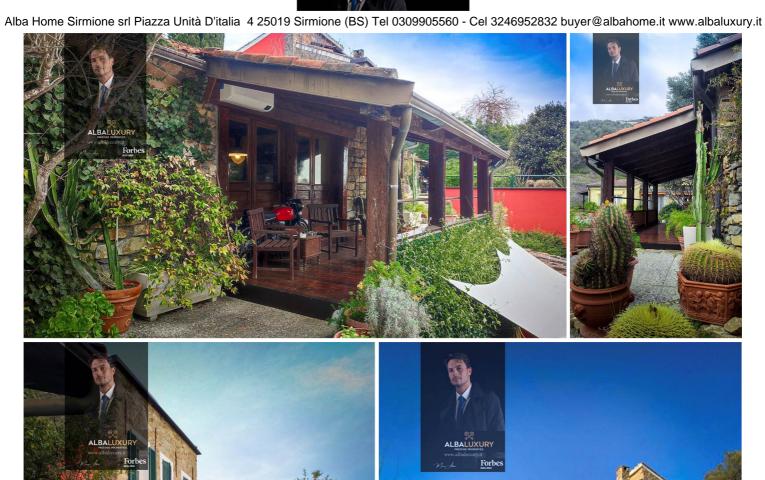

The main villa, a typical Ligurian residence of 210 sqm, offers breathtaking panoramic sea views. Thanks to meticulous renovation, very high quality finishes have been provided while keeping the local tradition alive and integrating modern touches. The villa is surrounded by a 500 square metre garden with a variety of lush and vibrant plants, and offers a cosy living area, a dining room and a barbecue area under a charming wooden veranda. The property unfolds on different levels among the olive trees, culminating in a custom-made infinity pool with a fully equipped sun terrace, a shower area, a changing room and comfortable sun loungers offering breathtaking sea views. Interior of the Main Villa:

Additional Tavern and Residence:

In addition to the main villa, there is a tavern suitable for guests, with a 60 sqm dining room and a large wooden porch. This space offers a living area with a charming fireplace, a dining room for 12 to 16 persons, a pantry and a bathroom.

## **IMAGES**

Alba Home Sirmione srl Piazza Unità D'italia 4 25019 Sirmione (BS) Tel 0309905560 - Cel 3246952832 buyer@albahome.it www.albaluxury.it

Alba Home Sirmione srl Piazza Unità D'italia 4 25019 Sirmione (BS) Tel 0309905560 - Cel 3246952832 buyer@albahome.it www.albaluxury.it