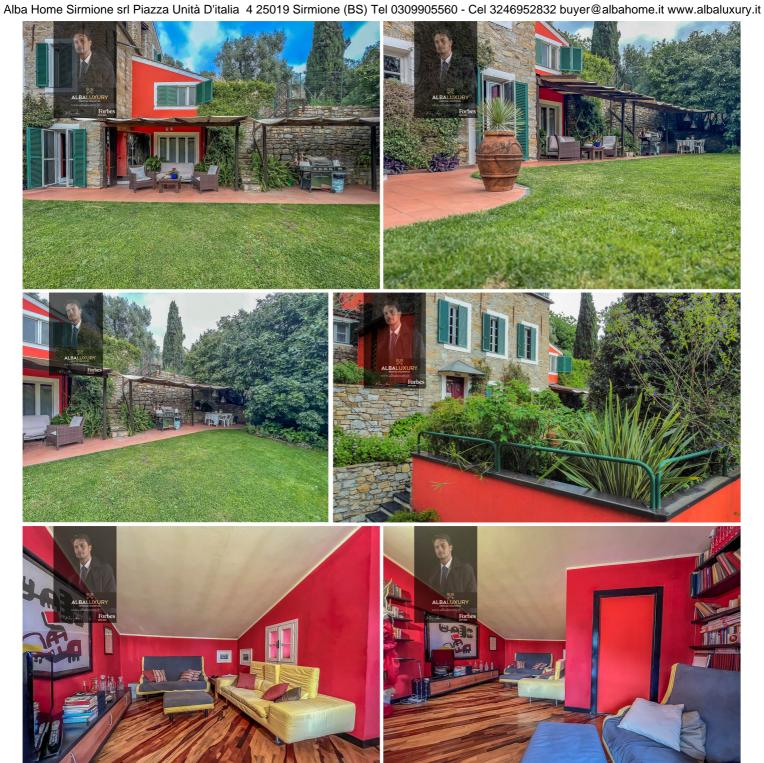

The main villa, a typical Ligurian residence of 210 sqm, offers breathtaking panoramic sea views. Thanks to meticulous renovation, very high quality finishes have been provided while keeping the local tradition alive and integrating modern touches. The villa is surrounded by a 500 square metre garden with a variety of lush and vibrant plants, and offers a cosy living area, a dining room and a barbecue area under a charming wooden veranda. The property unfolds on different levels among the olive trees, culminating in a custom-made infinity pool with a fully equipped sun terrace, a shower area, a changing room and comfortable sun loungers offering breathtaking sea views. Interior of the Main Villa:

The ground floor houses a cosy living room with a fireplace, sofas and armchairs, a fully equipped kitchen with an attached pantry, and a spacious dining room with floor-to-ceiling windows overlooking the garden. The second level houses a private study, a master bedroom with en-suite bathroom and a large walk-in wardrobe, and a second double bedroom with en-suite bathroom and large walk-in wardrobes, connected to an additional single bedroom that can be converted into a master suite. The third level offers a cosy and relaxing atmosphere, with a library/living room furnished with sofas and armchairs, which opens onto a large panoramic terrace overlooking the valley. Completing this level are a laundry room and a veranda for drying.

## **IMAGES**

Alba Home Sirmione srl Piazza Unità D'italia 4 25019 Sirmione (BS) Tel 0309905560 - Cel 3246952832 buyer@albahome.it www.albaluxury.it

Alba Home Sirmione srl Piazza Unità D'italia 4 25019 Sirmione (BS) Tel 0309905560 - Cel 3246952832 buyer@albahome.it www.albaluxury.it