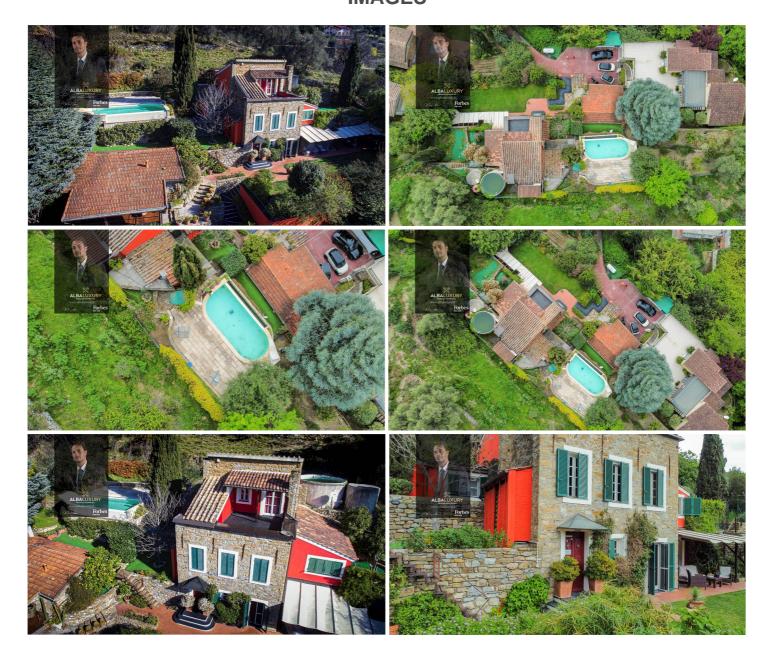

## Villa with panoramic view in Liguria, Sanremo

Prestige Property with Panoramic View of Sanremo

Situated in the charming Ligurian hills near Sanremo, this residential complex embodies the pinnacle of luxury and country beauty. The estate consists of three main residences, set in a protected and secure environment, accessible via an exclusive road, with ample parking space and a spacious garage that can accommodate 6 to 8 vehicles. Main Building - Traditional Ligurian Villa:

The main villa, a typical Ligurian residence of 210 sqm, offers breathtaking panoramic sea views. Thanks to meticulous renovation, very high quality finishes have been provided while keeping the local tradition alive and integrating modern touches. The villa is surrounded by a 500 square metre garden with a variety of lush and vibrant plants, and offers a cosy living area, a dining room and a barbecue area under a charming wooden veranda. The property unfolds on different levels among the olive trees, culminating in a custom-made infinity pool with a fully equipped sun terrace, a shower area, a changing room and comfortable sun loungers offering breathtaking sea views. Interior of the Main Villa:

Additional Tavern and Residence:

In addition to the main villa, there is a tavern suitable for guests, with a 60 sqm dining room and a large wooden porch. This space offers a living area with a charming fireplace, a dining room for 12 to 16 persons, a pantry and a bathroom.

The property also includes a newly built villa of 112 sqm, adjacent to the main building and surrounded by a spacious sun terrace and a flower garden of over 100 sqm. This residence is on one level and consists of three bedrooms, two bathrooms and a large open space with a living room featuring floor-to-ceiling windows, a kitchen and a dining room overlooking the garden.