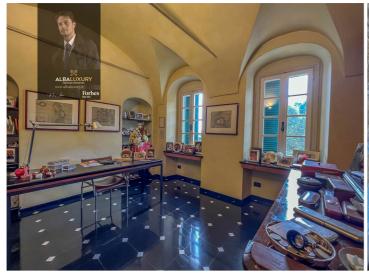

The ground floor houses a cosy living room with a fireplace, sofas and armchairs, a fully equipped kitchen with an attached pantry, and a spacious dining room with floor-to-ceiling windows overlooking the garden. The second level houses a private study, a master bedroom with en-suite bathroom and a large walk-in wardrobe, and a second double bedroom with en-suite bathroom and large walk-in wardrobes, connected to an additional single bedroom that can be converted into a master suite. The third level offers a cosy and relaxing atmosphere, with a library/living room furnished with sofas and armchairs, which opens onto a large panoramic terrace overlooking the valley. Completing this level are a laundry room and a veranda for drying.