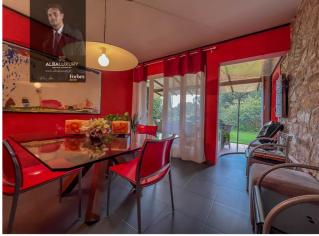

The ground floor houses a cosy living room with a fireplace, sofas and armchairs, a fully equipped kitchen with an attached pantry, and a spacious dining room with floor-to-ceiling windows overlooking the garden. The second level houses a private study, a master bedroom with en-suite bathroom and a large walk-in wardrobe, and a second double bedroom with en-suite bathroom and large walk-in wardrobes, connected to an additional single bedroom that can be converted into a master suite. The third level offers a cosy and relaxing atmosphere, with a library/living room furnished with sofas and armchairs, which opens onto a large panoramic terrace overlooking the valley. Completing this level are a laundry room and a veranda for drying.