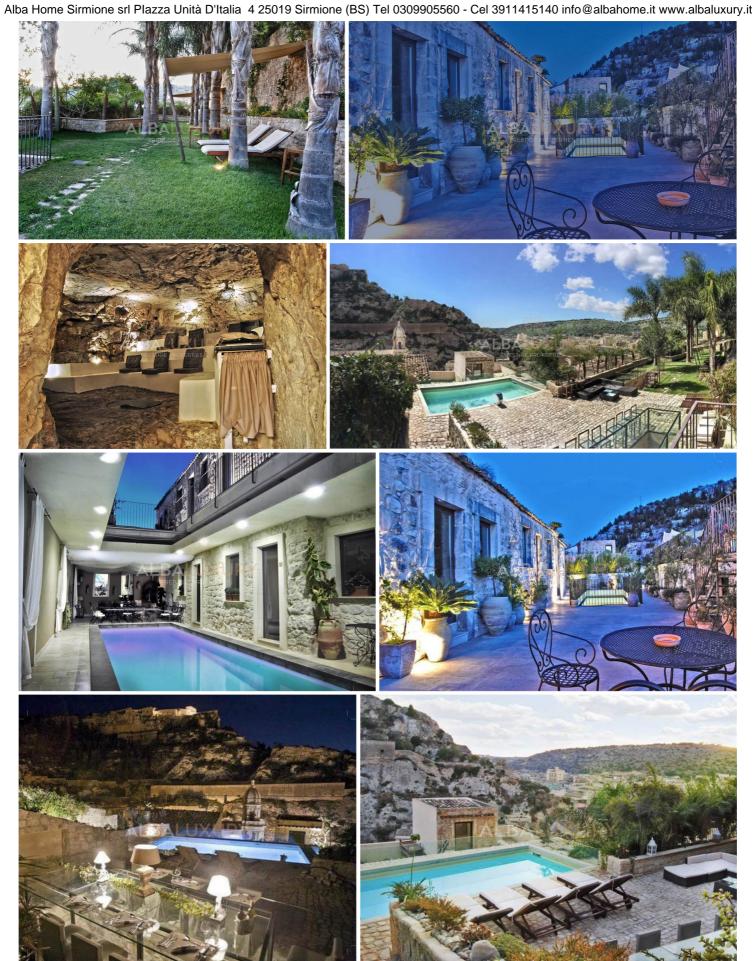

# Enchanting village in Val di Noto

Prestigious 18th-century hamlet with 20 accommodations characterised by uniqueness and historical charm yet modern sophistication and luxury.

Long garden and panoramic terraces with whirlpool pool, relaxation area in the grotto and gym.

Ancient central building with splendid halls, library, indoor pool, sauna and cave cinema.

Set in a renovated historic palace, this 4-star hotel offers enchanting views of Scicli's historic centre and a panoramic outdoor pool with hydromassage.

In the centre of Scicli lies Borgo Hedone, a boutique hotel whose location overlooks the entire Sicilian town, known for its lively context of art and culture. The characteristic borgo comprises an old 18th-century Sicilian palace surrounded by small houses, narrow streets and stone walls that create an evocative, timeless atmosphere. The village also has rooms harmoniously integrated into the rock of the ancient caves of Chiafura, a Unesco heritage site.