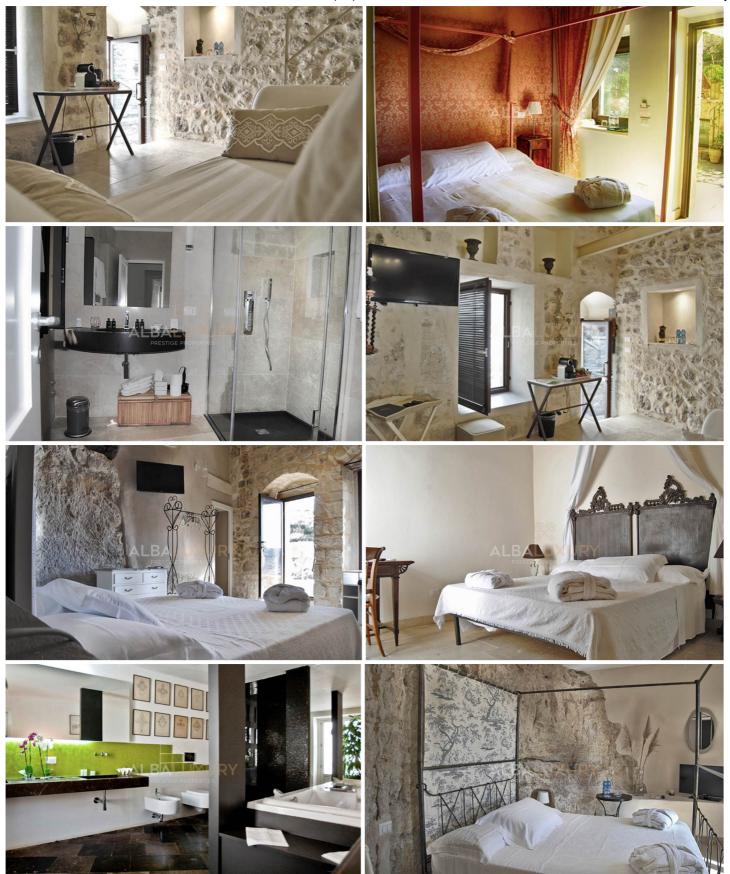

# Enchanting village in Val di Noto

Prestigious 18th-century hamlet with 20 accommodations characterised by uniqueness and historical charm yet modern sophistication and luxury.

Long garden and panoramic terraces with whirlpool pool, relaxation area in the grotto and gym.

Ancient central building with splendid halls, library, indoor pool, sauna and cave cinema.

Set in a renovated historic palace, this 4-star hotel offers enchanting views of Scicli's historic centre and a panoramic outdoor pool with hydromassage.

The Boutique Hotel is a 2-minute walk from the historic centre.

It is 3 km from the sea.

The Boutique Hotel combines Provençal and Baroque elements with modern furnishings. There is a gym, cinema and shared rooftop garden.