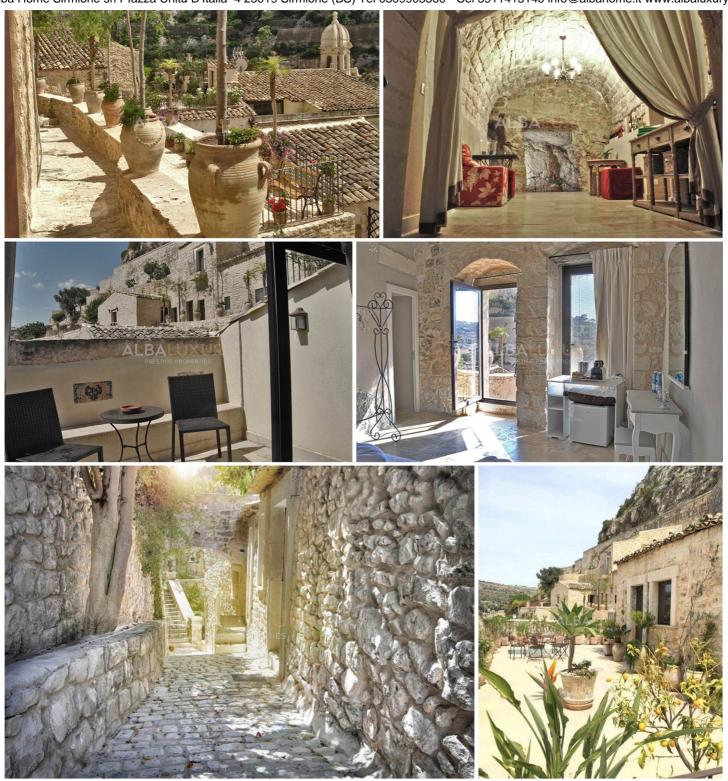

# Enchanting village in Val di Noto

Prestigious 18th-century hamlet with 20 accommodations characterised by uniqueness and historical charm yet modern sophistication and luxury.

Long garden and panoramic terraces with whirlpool pool, relaxation area in the grotto and gym.

Ancient central building with splendid halls, library, indoor pool, sauna and cave cinema.

Set in a renovated historic palace, this 4-star hotel offers enchanting views of Scicli's historic centre and a panoramic outdoor pool with hydromassage.

In the centre of Scicli lies Borgo Hedone, a boutique hotel whose location overlooks the entire Sicilian town, known for its lively context of art and culture. The characteristic borgo comprises an old 18th-century Sicilian palace surrounded by small houses, narrow streets and stone walls that create an evocative, timeless atmosphere. The village also has rooms harmoniously integrated into the rock of the ancient caves of Chiafura, a Unesco heritage site.