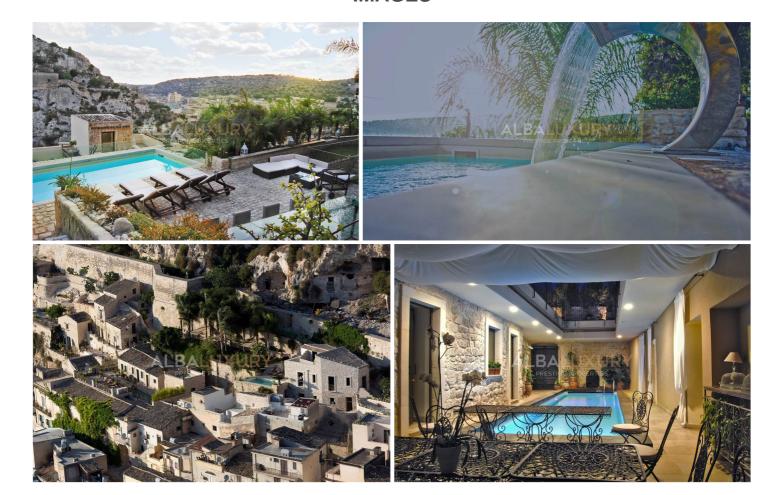

# Enchanting village in Val di Noto

Prestigious 18th-century hamlet with 20 accommodations characterised by uniqueness and historical charm yet modern sophistication and luxury.

Long garden and panoramic terraces with whirlpool pool, relaxation area in the grotto and gym.

Ancient central building with splendid halls, library, indoor pool, sauna and cave cinema.

Set in a renovated historic palace, this 4-star hotel offers enchanting views of Scicli's historic centre and a panoramic outdoor pool with hydromassage.

In the centre of Scicli lies Borgo Hedone, a boutique hotel whose location overlooks the entire Sicilian town, known for its lively context of art and culture. The characteristic borgo comprises an old 18th-century Sicilian palace surrounded by small houses, narrow streets and stone walls that create an evocative, timeless atmosphere. The village also has rooms harmoniously integrated into the rock of the ancient caves of Chiafura, a Unesco heritage site.