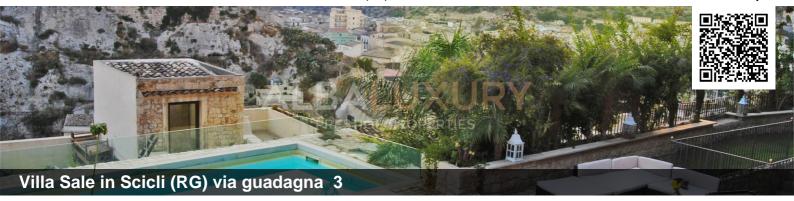

# Enchanting village in Val di Noto

Prestigious 18th-century hamlet with 20 accommodations characterised by uniqueness and historical charm yet modern sophistication and luxury.

Long garden and panoramic terraces with whirlpool pool, relaxation area in the grotto and gym.

Ancient central building with splendid halls, library, indoor pool, sauna and cave cinema.

Set in a renovated historic palace, this 4-star hotel offers enchanting views of Scicli's historic centre and a panoramic outdoor pool with hydromassage.

In the centre of Scicli lies Borgo Hedone, a boutique hotel whose location overlooks the entire Sicilian town, known for its lively context of art and culture. The characteristic borgo comprises an old 18th-century Sicilian palace surrounded by small houses, narrow streets and stone walls that create an evocative, timeless atmosphere. The village also has rooms harmoniously integrated into the rock of the ancient caves of Chiafura, a Unesco heritage site.

#### Territory:

Scicli is a baroque town in the Val di Noto, located in the south-eastern part of Sicily, in a valley nestled between three hills about 25 km from Ragusa. Named a UNESCO World Heritage Site in 2002, it is a must for anyone visiting south-eastern Sicily and for all fans of the TV series II Commissario Montalbano, who will find the most famous locations of the set here. The town boasts ancient origins, as demonstrated by the late Byzantine settlements in the archaeological area of Chiafura, and was rebuilt in Baroque style following the 1693 earthquake.