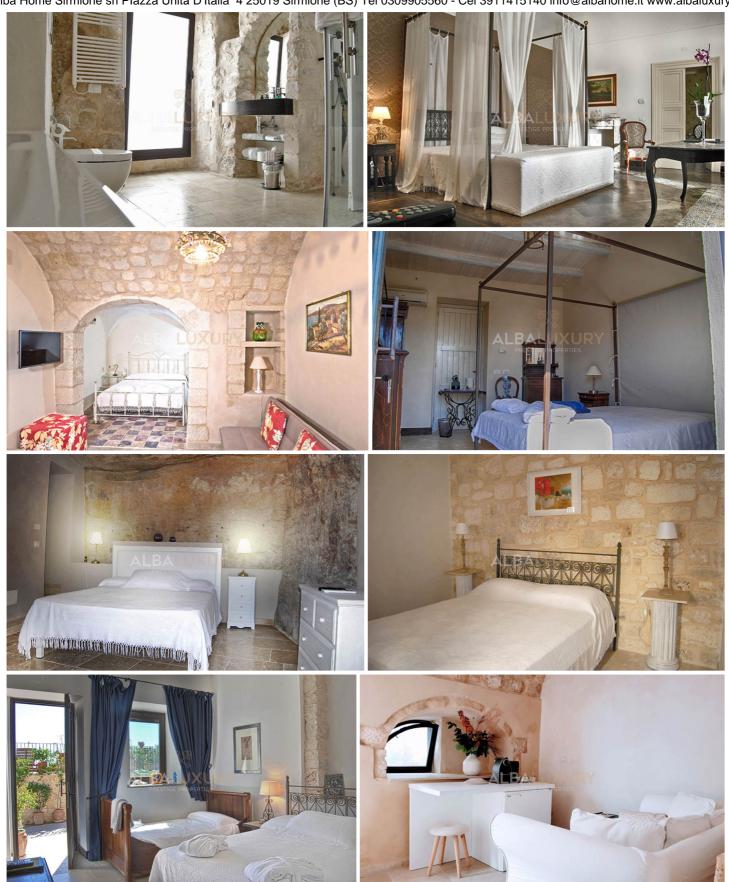

# Enchanting village in Val di Noto

Prestigious 18th-century hamlet with 20 accommodations characterised by uniqueness and historical charm yet modern sophistication and luxury.

Long garden and panoramic terraces with whirlpool pool, relaxation area in the grotto and gym.

Ancient central building with splendid halls, library, indoor pool, sauna and cave cinema.

Set in a renovated historic palace, this 4-star hotel offers enchanting views of Scicli's historic centre and a panoramic outdoor pool with hydromassage.

The Boutique Hotel is a 2-minute walk from the historic centre.

It is 3 km from the sea.

The Boutique Hotel combines Provençal and Baroque elements with modern furnishings. There is a gym, cinema and shared rooftop garden.