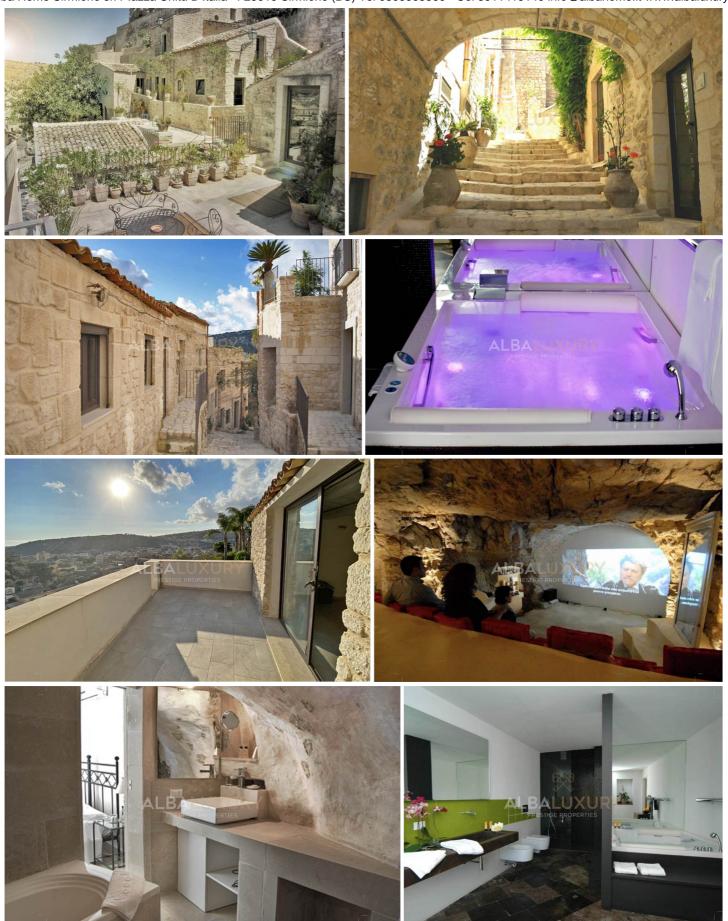

# Enchanting village in Val di Noto

Prestigious 18th-century hamlet with 20 accommodations characterised by uniqueness and historical charm yet modern sophistication and luxury.

Long garden and panoramic terraces with whirlpool pool, relaxation area in the grotto and gym.

Ancient central building with splendid halls, library, indoor pool, sauna and cave cinema.

Set in a renovated historic palace, this 4-star hotel offers enchanting views of Scicli's historic centre and a panoramic outdoor pool with hydromassage.

In the centre of Scicli lies Borgo Hedone, a boutique hotel whose location overlooks the entire Sicilian town, known for its lively context of art and culture. The characteristic borgo comprises an old 18th-century Sicilian palace surrounded by small houses, narrow streets and stone walls that create an evocative, timeless atmosphere. The village also has rooms harmoniously integrated into the rock of the ancient caves of Chiafura, a Unesco heritage site.

#### Territory:

Scicli is a baroque town in the Val di Noto, located in the south-eastern part of Sicily, in a valley nestled between three hills about 25 km from Ragusa. Named a UNESCO World Heritage Site in 2002, it is a must for anyone visiting south-eastern Sicily and for all fans of the TV series II Commissario Montalbano, who will find the most famous locations of the set here. The town boasts ancient origins, as demonstrated by the late Byzantine settlements in the archaeological area of Chiafura, and was rebuilt in Baroque style following the 1693 earthquake.