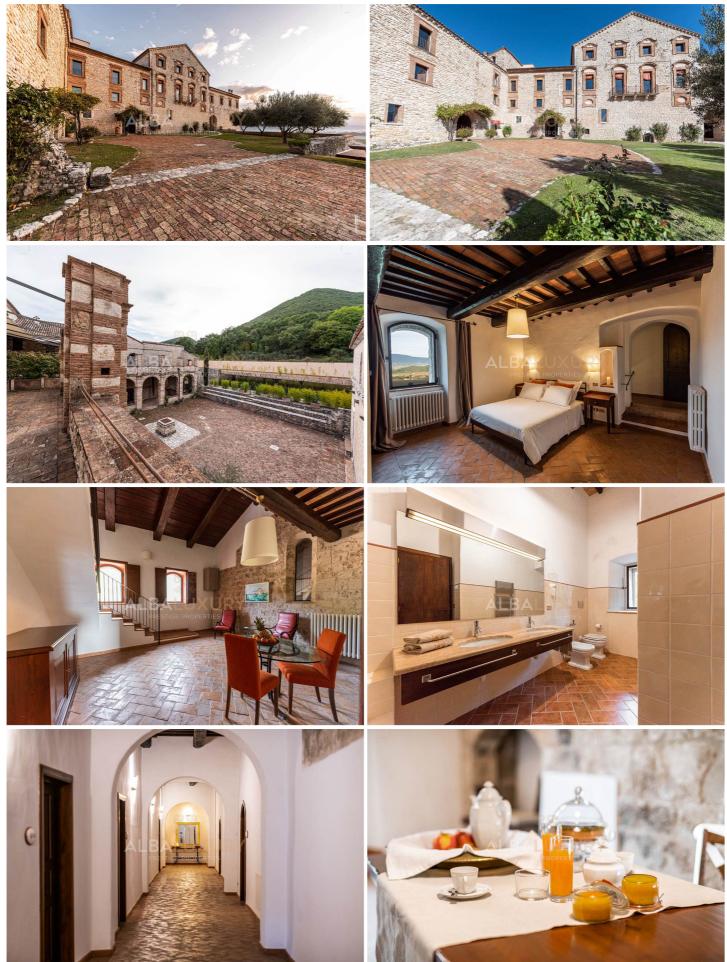

Located in a private park of 4 hectares, it has a parking area for over 100 cars and an approved project for helicopter parking.

The flats are all equipped with a kitchenette, refrigerator and private bathroom with shower or bathtub (also hydro-massage), hairdryer and underfloor heating. Breakfast is included. Some have working fireplaces and frescoes that give the rooms an old-world charm. The materials, skilfully used by local craftsmen, are all valuable and respect the context.

| NUMBER               |     |  |  |  |
|----------------------|-----|--|--|--|
| Rooms                | 40  |  |  |  |
| Bedrooms             | 35  |  |  |  |
| Bathrooms            | 40  |  |  |  |
| Balconies + Terraces |     |  |  |  |
| Floor                |     |  |  |  |
| Car Space            | 100 |  |  |  |
| Box                  |     |  |  |  |