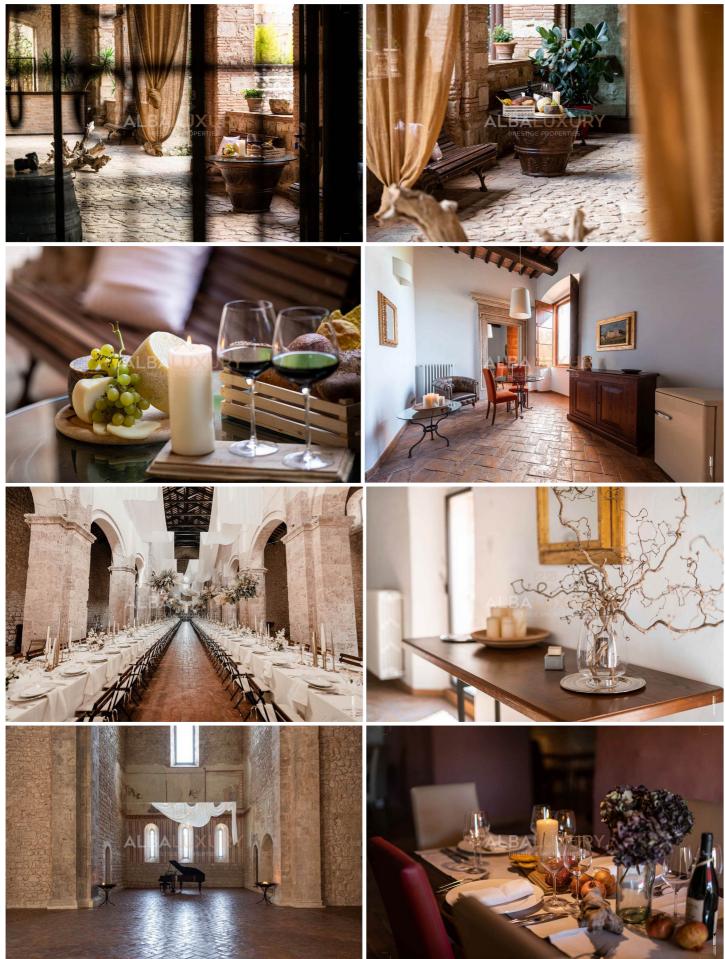

The complex, the grandest conventual monument that the surroundings of Rieti can boast, represents a fusion of Gothic and Romanesque styles, and is built according to the typical plan of the abbeys of the Cistercian Order of the 13th century, with a large church in the shape of a Latin cross and with chapels adjacent to the choir. In fine weather it is possible to enjoy the enchanting view over the Sacred Rieti Valley, under the fragrant pergola of strawberry grapes; in the winter evenings one can sit inside to warm oneself in front of the large fireplace. A place immersed in nature, 'below the snows and above the fogs, guarding the Rieti plain'.

Located in a private park of 4 hectares, it has a parking area for over 100 cars and an approved project for helicopter parking.

The flats are all equipped with a kitchenette, refrigerator and private bathroom with shower or bathtub (also hydro-massage), hairdryer and underfloor heating. Breakfast is included. Some have working fireplaces and frescoes that give the rooms an old-world charm. The materials, skilfully used by local craftsmen, are all valuable and respect the context.