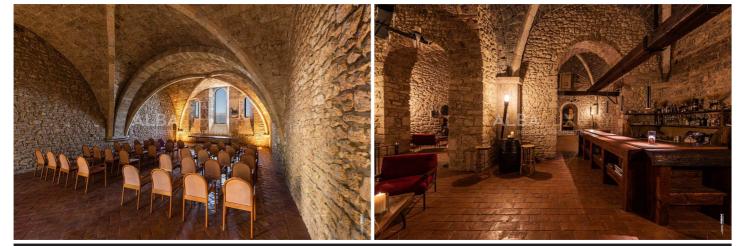

The complex, the grandest conventual monument that the surroundings of Rieti can boast, represents a fusion of Gothic and Romanesque styles, and is built according to the typical plan of the abbeys of the Cistercian Order of the 13th century, with a large church in the shape of a Latin cross and with chapels adjacent to the choir. In fine weather it is possible to enjoy the enchanting view over the Sacred Rieti Valley, under the fragrant pergola of strawberry grapes; in the winter evenings one can sit inside to warm oneself in front of the large fireplace. A place immersed in nature, 'below the snows and above the fogs, guarding the Rieti plain'.

This magnificent structure regains the splendour that belonged to it and that for hundreds of years had been hidden by the neglect of time, ivy and brambles.

Restoration work has been carried out since 1996

One of the most interesting and extraordinary projects ever undertaken in the province of Rieti.