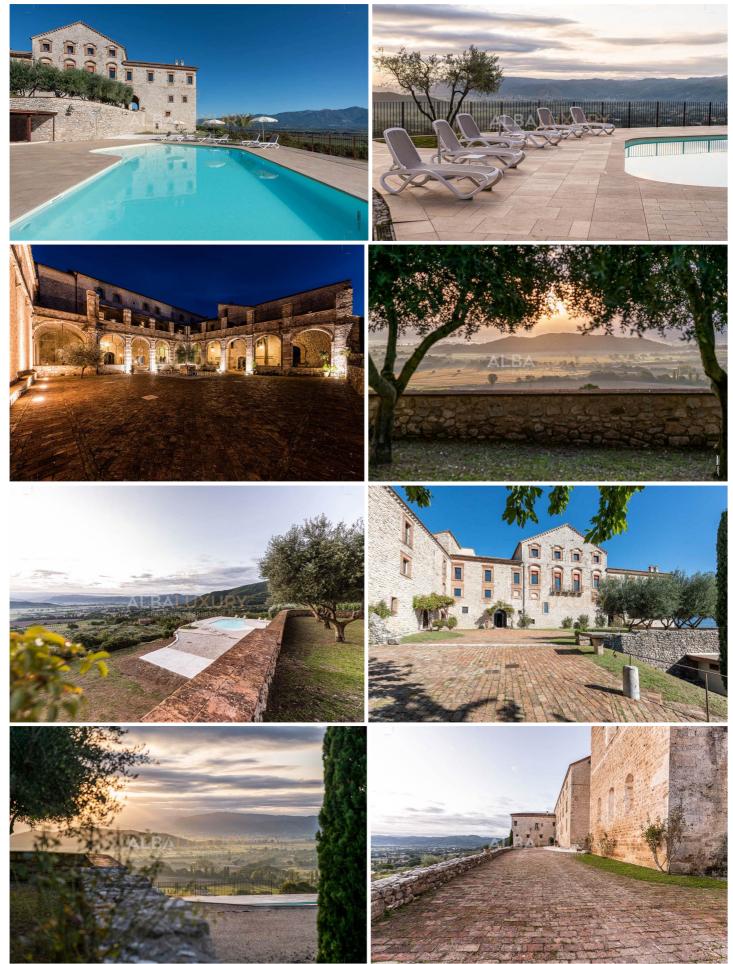

#### Historic house in Lazio

This place is now a Historical Residence along the Saint Francis Walk. A historical residence in Lazio, it is a heritage of beauty. A place brought back to life after a long restoration, which has maintained and enhanced its original historical appearance.

The complex, the grandest conventual monument that the surroundings of Rieti can boast, represents a fusion of Gothic and Romanesque styles, and is built according to the typical plan of the abbeys of the Cistercian Order of the 13th century, with a large church in the shape of a Latin cross and with chapels adjacent to the choir. In fine weather it is possible to enjoy the enchanting view over the Sacred Rieti Valley, under the fragrant pergola of strawberry grapes; in the winter evenings one can sit inside to warm oneself in front of the large fireplace. A place immersed in nature, 'below the snows and above the fogs, guarding the Rieti plain'.

This magnificent structure regains the splendour that belonged to it and that for hundreds of years had been hidden by the neglect of time, ivy and brambles.

Restoration work has been carried out since 1996