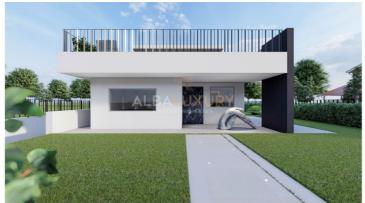

## New villa in Peschiera del Garda

Surrounded by greenery, Villa SB is a modern residence located in the beautiful setting of Peschiera del Garda. Light and dark tones complement each other in a perfect architectural balance.

Villa SB is developed on three levels.

On the ground floor we find the day-to-day living areas with spacious interiors.

Delivery December 2023.

Peschiera del Garda is located about 25 kilometres west of Verona. It faces south of Lake Garda in an area sheltered from the winds.