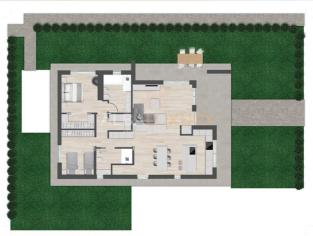

Villa SB is developed on three levels.

On the ground floor we find the day-to-day living areas with spacious interiors.

Delivery December 2023.

Peschiera del Garda is located about 25 kilometres west of Verona. It faces south of Lake Garda in an area sheltered from the winds.

| NUMBER               |   |
|----------------------|---|
| Rooms                | 5 |
| Bedrooms             | 3 |
| Bathrooms            | 3 |
| Balconies + Terraces |   |
| Floor                |   |
| Car Space            |   |
| Вох                  |   |

| SQUARE METERS        |     |  |  |  |
|----------------------|-----|--|--|--|
| Commercial           | 130 |  |  |  |
| Garden               | 300 |  |  |  |
| Cellar               |     |  |  |  |
| Balconies + Terraces |     |  |  |  |
| Attic                |     |  |  |  |
| Tavern               |     |  |  |  |
| Вох                  | 130 |  |  |  |