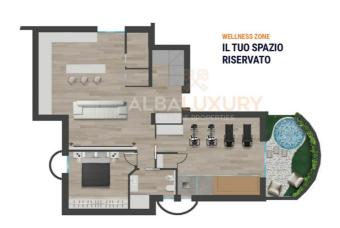

| NUMBER               |   |
|----------------------|---|
| Rooms                | 5 |
| Bedrooms             | 3 |
| Bathrooms            | 3 |
| Balconies + Terraces |   |
| Floor                |   |
| Car Space            |   |
| Вох                  |   |

| SQUARE METERS        |     |  |  |  |
|----------------------|-----|--|--|--|
| Commercial           | 130 |  |  |  |
| Garden               | 300 |  |  |  |
| Cellar               |     |  |  |  |
| Balconies + Terraces |     |  |  |  |
| Attic                |     |  |  |  |
| Tavern               |     |  |  |  |
| Вох                  | 130 |  |  |  |

## **ACCESSORIES**

Antitheft Air conditioning Footpath

Swimming pool