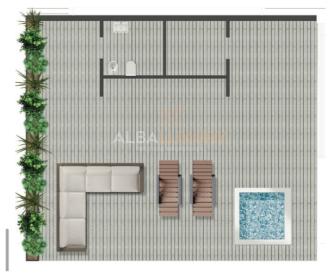

| SQUARE METERS        |     |  |  |  |
|----------------------|-----|--|--|--|
| Commercial           | 130 |  |  |  |
| Garden               | 300 |  |  |  |
| Cellar               |     |  |  |  |
| Balconies + Terraces |     |  |  |  |
| Attic                |     |  |  |  |
| Tavern               |     |  |  |  |
| Вох                  | 130 |  |  |  |

## **ACCESSORIES**

Antitheft Air conditioning Footpath

Swimming pool