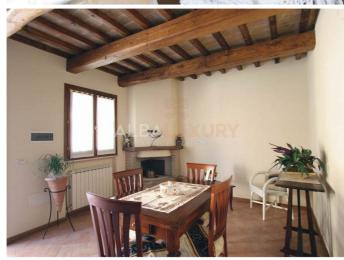

The property has been skilfully transformed into a green area with every comfort and architectural beauty, to offer a holiday of well-being and tranquillity.

The area consists of the farmhouse with four large rooms, each with private bathroom, two delightful independent flats, a wonderful swimming pool and parking area, a large children's playground, all surrounded by a lush garden complete with tables, chairs and benches for relaxing in the shade of elms.

## **FEATURES**

| Property Conditions    | Perfect Conditions | Rank               | Elegant               | Position            | Hill        |
|------------------------|--------------------|--------------------|-----------------------|---------------------|-------------|
| View                   | Open View          | Orientation        | North West South East | Free Sides          | 4           |
| Garden                 | Private            | Furniture          | Possibility           | Type living         | Living room |
| Kitchen                | View Kitchen       | Heating            | Independent           | Heating Type        | Boiler      |
| Type of heating system | Radiator heating   | Energy source      | Gas                   | Hot Water           | Independent |
| Cooling                | Split              | Fixtures           | PVC double glazed     | Doors               | Excellent   |
| Blind                  | Wood Blinds        | Floors Living Room | Ceramic               | Floors Bedrooms     | Ceramic     |
| Floors Kitchen         | Ceramic            | Floors Bathroom    | Ceramic               | Access for disabled | No          |