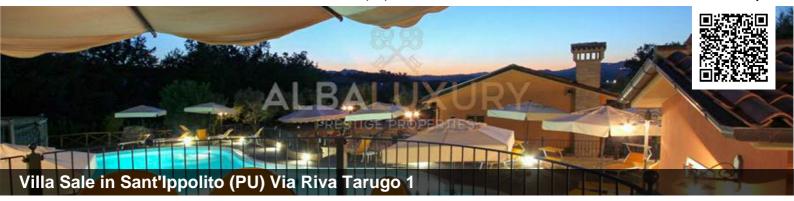

## Estate with 3 hectares of land in Le Marche

In Sant'Ippolito in the province of Pesarp. Marche region, only 20 km from the sea and the wonderful beaches, among the hills in a strategic and marvellous position, we propose this stupendous structure composed of 3 hectares of arable agricultural land, garden, swimming pool.

The property consists of 9 bedrooms, all with private bathroom.

This marvellous property is situated near the small and characteristic village of Sant'Ippolito in the province of Pesaro Urbino, known as the Land of the Stonemasons, famous for its numerous stone sculptors, every summer the Sculpting in the Square event takes place.