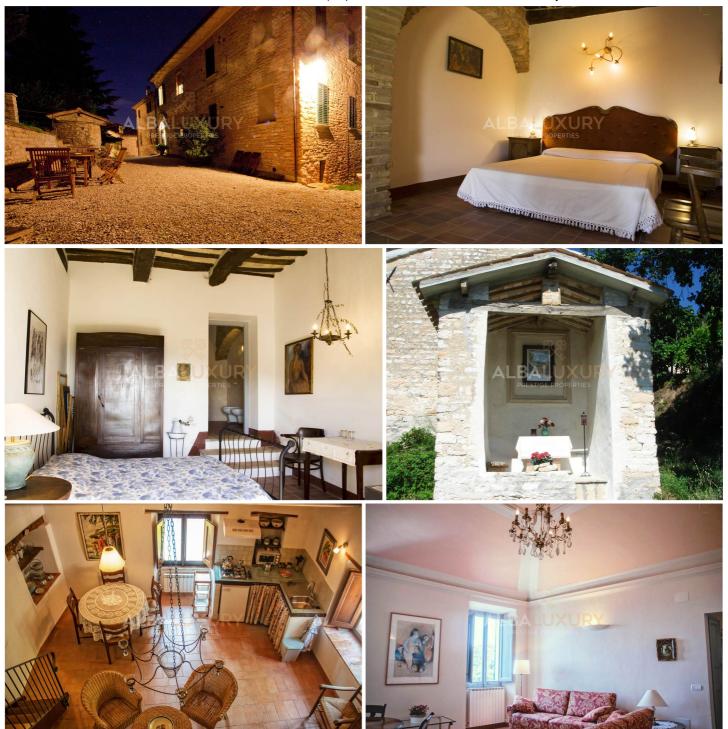

## Splendid property in Le Marche

A splendid renovated Borgo located at 360 metres above sea level, surrounded by the beautiful fields and woods of the Marche countryside.

The Borgo is composed of 4 buildings located around a central square and boasts a splendid swimming pool (14x7m) in a panoramic position with sunbathing area, pool house and toilets. In front of the former chapel is a car park for 20 cars with a partially shaded area. The buildings date back to the 15th and 16th centuries: they consist of stone buildings, terracotta floors, wood-beamed ceilings, exposed stone walls, fireplaces, and frescoes. From 2004 to 2006, the Borgo was carefully renovated both internally and externally, including all the roofs, while maintaining its original characteristics. Apartments of various sizes created in the two main buildings (Villa and Frantoio) have been equipped with all modern comforts. These flats, if requested, can easily be joined into larger residences.

Potential uses could be a shared family resort, yoga retreat or other.

The buildings:

The Villa dates back to 1450, has an area of 533 square metres and is on three levels. It comprises eight flats of different sizes that can accommodate couples or families. All flats are equipped with a kitchenette and one or two bathrooms. In total, the villa comprises fifteen bedrooms and nine bathrooms and a reception area. There is a restored old chapel with an altarpiece and frescoes.

The restoration included frescoes at the entrance to the villa with its historic staircase

The Frantoio (former oil mill) has an area of 406 square metres on two levels.

This building dates back to 1709 and was once the farmer's accommodation.