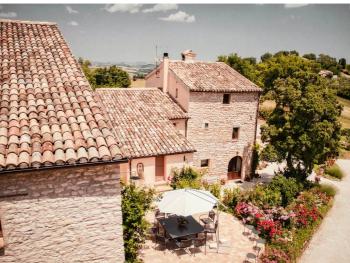

## Splendid property in Le Marche

A splendid renovated Borgo located at 360 metres above sea level, surrounded by the beautiful fields and woods of the Marche countryside.

The Borgo is composed of 4 buildings located around a central square and boasts a splendid swimming pool (14x7m) in a panoramic position with sunbathing area, pool house and toilets. In front of the former chapel is a car park for 20 cars with a partially shaded area. The buildings date back to the 15th and 16th centuries: they consist of stone buildings, terracotta floors, wood-beamed ceilings, exposed stone walls, fireplaces, and frescoes. From 2004 to 2006, the Borgo was carefully renovated both internally and externally, including all the roofs, while maintaining its original characteristics. Apartments of various sizes created in the two main buildings (Villa and Frantoio) have been equipped with all modern comforts. These flats, if requested, can easily be joined into larger residences.

The Borgo has been fully documented in the land register: 1400 square metres and 3 hectares of land. The property is surrounded by 3 hectares (7.41 acres) of land, of which 1 hectare is agricultural and 2 hectares garden consisting of meadows, woods and ancient olive trees that produce approx. 50 litres of oil per year. The Borgo is currently used as a country house for tourists, with 13 flats of different sizes and the owner's house.