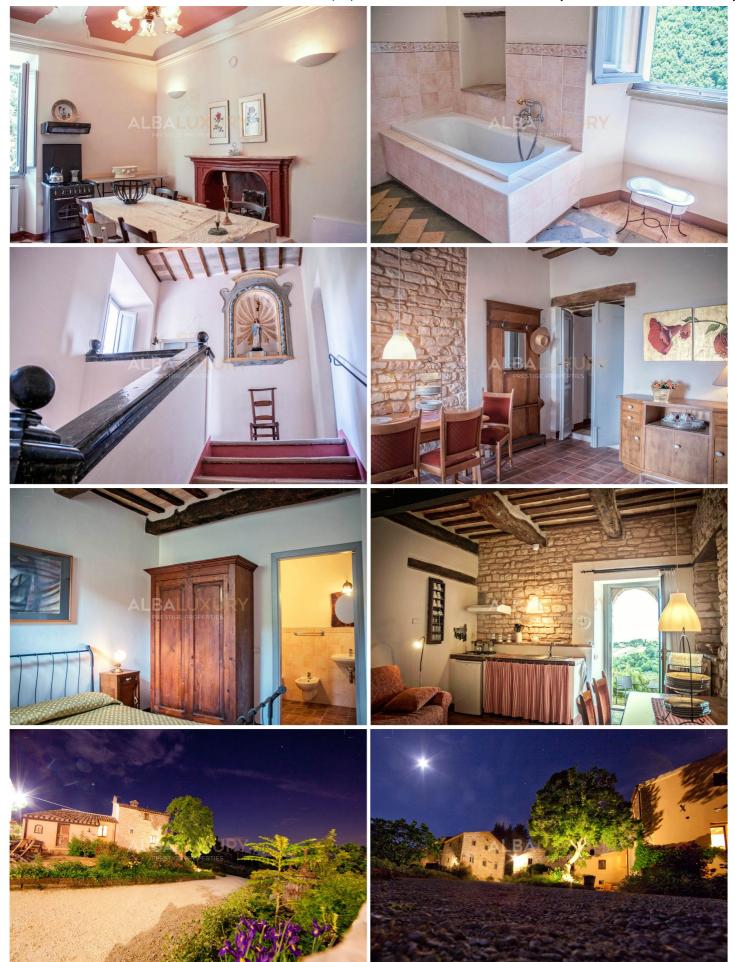

## Splendid property in Le Marche

A splendid renovated Borgo located at 360 metres above sea level, surrounded by the beautiful fields and woods of the Marche countryside.

The Borgo is composed of 4 buildings located around a central square and boasts a splendid swimming pool (14x7m) in a panoramic position with sunbathing area, pool house and toilets. In front of the former chapel is a car park for 20 cars with a partially shaded area. The buildings date back to the 15th and 16th centuries: they consist of stone buildings, terracotta floors, wood-beamed ceilings, exposed stone walls, fireplaces, and frescoes. From 2004 to 2006, the Borgo was carefully renovated both internally and externally, including all the roofs, while maintaining its original characteristics. Apartments of various sizes created in the two main buildings (Villa and Frantoio) have been equipped with all modern comforts. These flats, if requested, can easily be joined into larger residences.

It has five flats that can accommodate from two to six people. All flats are equipped with a kitchenette and bathroom.

It also includes a large professional kitchen, which has been officially approved and therefore authorised to prepare meals for the Borgo's guests, and a large dining room with underfloor heating that allows group activities such as yoga.

The owners' house includes an additional guest flat and large wine cellars, with a surface area of 250 square metres. The cellars, once used for wine-making, are now representative places for parties or gatherings.