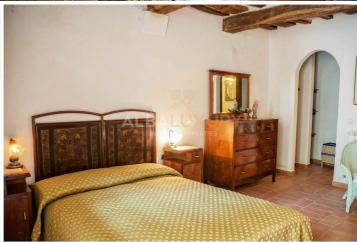

Potential uses could be a shared family resort, yoga retreat or other.

The buildings:

The Villa dates back to 1450, has an area of 533 square metres and is on three levels. It comprises eight flats of different sizes that can accommodate couples or families. All flats are equipped with a kitchenette and one or two bathrooms. In total, the villa comprises fifteen bedrooms and nine bathrooms and a reception area. There is a restored old chapel with an altarpiece and frescoes.