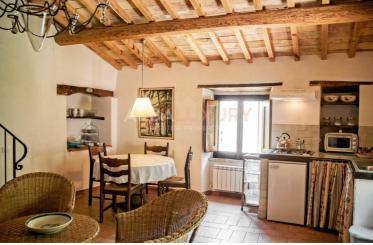

Potential uses could be a shared family resort, yoga retreat or other.

The buildings:

The Villa dates back to 1450, has an area of 533 square metres and is on three levels. It comprises eight flats of different sizes that can accommodate couples or families. All flats are equipped with a kitchenette and one or two bathrooms. In total, the villa comprises fifteen bedrooms and nine bathrooms and a reception area. There is a restored old chapel with an altarpiece and frescoes.

It has five flats that can accommodate from two to six people. All flats are equipped with a kitchenette and bathroom.

It also includes a large professional kitchen, which has been officially approved and therefore authorised to prepare meals for the Borgo's guests, and a large dining room with underfloor heating that allows group activities such as yoga.