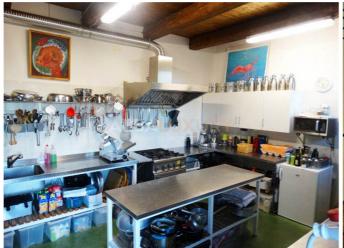

It has five flats that can accommodate from two to six people. All flats are equipped with a kitchenette and bathroom.

It also includes a large professional kitchen, which has been officially approved and therefore authorised to prepare meals for the Borgo's guests, and a large dining room with underfloor heating that allows group activities such as yoga.