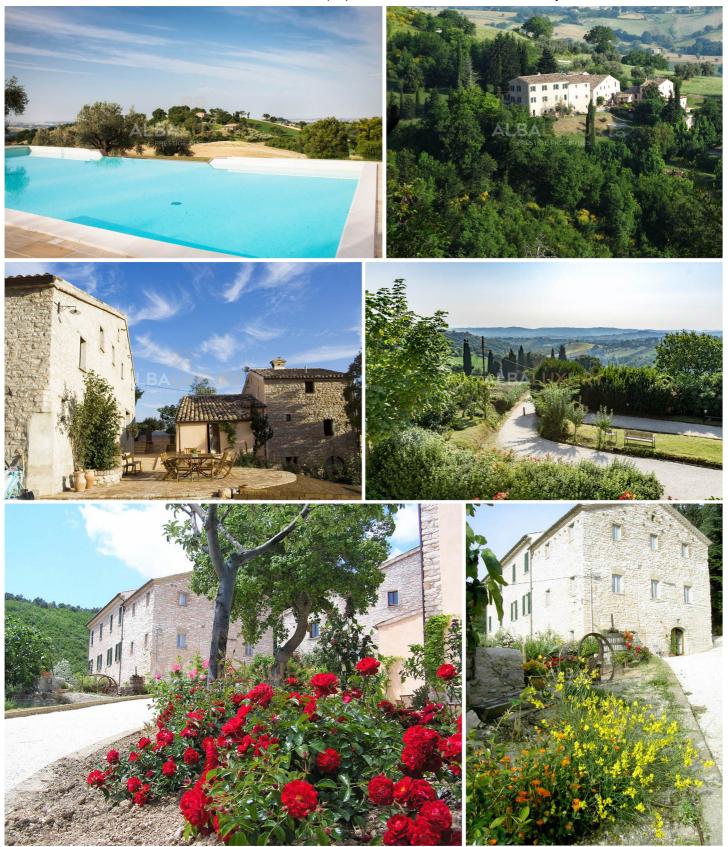

## Splendid property in Le Marche

A splendid renovated Borgo located at 360 metres above sea level, surrounded by the beautiful fields and woods of the Marche countryside.

The Borgo is composed of 4 buildings located around a central square and boasts a splendid swimming pool (14x7m) in a panoramic position with sunbathing area, pool house and toilets. In front of the former chapel is a car park for 20 cars with a partially shaded area. The buildings date back to the 15th and 16th centuries: they consist of stone buildings, terracotta floors, wood-beamed ceilings, exposed stone walls, fireplaces, and frescoes. From 2004 to 2006, the Borgo was carefully renovated both internally and externally, including all the roofs, while maintaining its original characteristics. Apartments of various sizes created in the two main buildings (Villa and Frantoio) have been equipped with all modern comforts. These flats, if requested, can easily be joined into larger residences.

The Borgo has been fully documented in the land register: 1400 square metres and 3 hectares of land. The property is surrounded by 3 hectares (7.41 acres) of land, of which 1 hectare is agricultural and 2 hectares garden consisting of meadows, woods and ancient olive trees that produce approx. 50 litres of oil per year. The Borgo is currently used as a country house for tourists, with 13 flats of different sizes and the owner's house.

Potential uses could be a shared family resort, yoga retreat or other.

The buildings:

The Villa dates back to 1450, has an area of 533 square metres and is on three levels. It comprises eight flats of different sizes that can accommodate couples or families. All flats are equipped with a kitchenette and one or two bathrooms. In total, the villa comprises fifteen bedrooms and nine bathrooms and a reception area. There is a restored old chapel with an altarpiece and frescoes.

The restoration included frescoes at the entrance to the villa with its historic staircase

The Frantoio (former oil mill) has an area of 406 square metres on two levels.

This building dates back to 1709 and was once the farmer's accommodation.

It has five flats that can accommodate from two to six people. All flats are equipped with a kitchenette and bathroom.

It also includes a large professional kitchen, which has been officially approved and therefore authorised to prepare meals for the Borgo's guests, and a large dining room with underfloor heating that allows group activities such as yoga.

The owners' house includes an additional guest flat and large wine cellars, with a surface area of 250 square metres. The cellars, once used for wine-making, are now representative places for parties or gatherings.