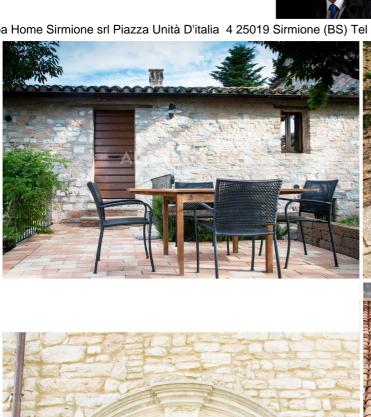

## Splendid property in Le Marche

A splendid renovated Borgo located at 360 metres above sea level, surrounded by the beautiful fields and woods of the Marche countryside.

The Borgo is composed of 4 buildings located around a central square and boasts a splendid swimming pool (14x7m) in a panoramic position with sunbathing area, pool house and toilets. In front of the former chapel is a car park for 20 cars with a partially shaded area. The buildings date back to the 15th and 16th centuries: they consist of stone buildings, terracotta floors, wood-beamed ceilings, exposed stone walls, fireplaces, and frescoes. From 2004 to 2006, the Borgo was carefully renovated both internally and externally, including all the roofs, while maintaining its original characteristics. Apartments of various sizes created in the two main buildings (Villa and Frantoio) have been equipped with all modern comforts. These flats, if requested, can easily be joined into larger residences.

## **IMAGES**

Alba Home Sirmione srl Piazza Unità D'italia 4 25019 Sirmione (BS) Tel 0309905560 - Cel 3246952832 buyer@albahome.it www.albaluxury.it

Alba Home Sirmione srl Piazza Unità D'italia 4 25019 Sirmione (BS) Tel 0309905560 - Cel 3246952832 buyer@albahome.it www.albaluxury.it