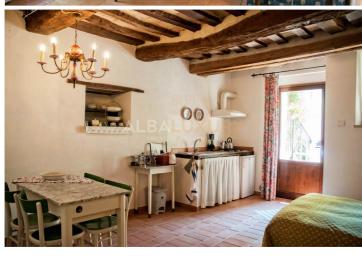

## Splendid property in Le Marche

A splendid renovated Borgo located at 360 metres above sea level, surrounded by the beautiful fields and woods of the Marche countryside.

The Borgo is composed of 4 buildings located around a central square and boasts a splendid swimming pool (14x7m) in a panoramic position with sunbathing area, pool house and toilets. In front of the former chapel is a car park for 20 cars with a partially shaded area. The buildings date back to the 15th and 16th centuries: they consist of stone buildings, terracotta floors, wood-beamed ceilings, exposed stone walls, fireplaces, and frescoes. From 2004 to 2006, the Borgo was carefully renovated both internally and externally, including all the roofs, while maintaining its original characteristics. Apartments of various sizes created in the two main buildings (Villa and Frantoio) have been equipped with all modern comforts. These flats, if requested, can easily be joined into larger residences.

The Borgo has been fully documented in the land register: 1400 square metres and 3 hectares of land. The property is surrounded by 3 hectares (7.41 acres) of land, of which 1 hectare is agricultural and 2 hectares garden consisting of meadows, woods and ancient olive trees that produce approx. 50 litres of oil per year. The Borgo is currently used as a country house for tourists, with 13 flats of different sizes and the owner's house.

Potential uses could be a shared family resort, yoga retreat or other.

The buildings:

The Villa dates back to 1450, has an area of 533 square metres and is on three levels. It comprises eight flats of different sizes that can accommodate couples or families. All flats are equipped with a kitchenette and one or two bathrooms. In total, the villa comprises fifteen bedrooms and nine bathrooms and a reception area. There is a restored old chapel with an altarpiece and frescoes.

It has five flats that can accommodate from two to six people. All flats are equipped with a kitchenette and bathroom.

It also includes a large professional kitchen, which has been officially approved and therefore authorised to prepare meals for the Borgo's guests, and a large dining room with underfloor heating that allows group activities such as yoga.