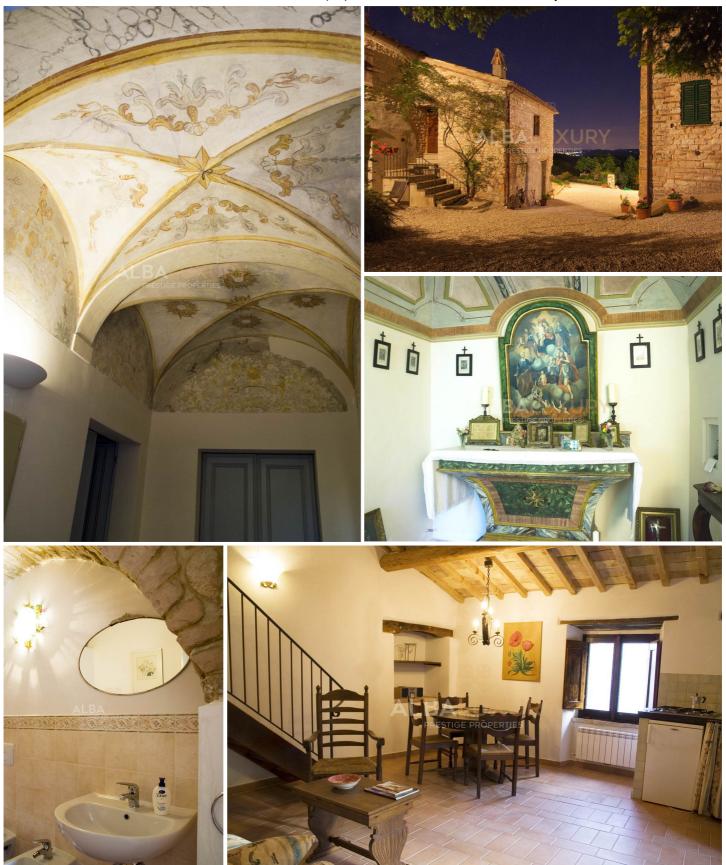

## Splendid property in Le Marche

A splendid renovated Borgo located at 360 metres above sea level, surrounded by the beautiful fields and woods of the Marche countryside.

The Borgo is composed of 4 buildings located around a central square and boasts a splendid swimming pool (14x7m) in a panoramic position with sunbathing area, pool house and toilets. In front of the former chapel is a car park for 20 cars with a partially shaded area. The buildings date back to the 15th and 16th centuries: they consist of stone buildings, terracotta floors, wood-beamed ceilings, exposed stone walls, fireplaces, and frescoes. From 2004 to 2006, the Borgo was carefully renovated both internally and externally, including all the roofs, while maintaining its original characteristics. Apartments of various sizes created in the two main buildings (Villa and Frantoio) have been equipped with all modern comforts. These flats, if requested, can easily be joined into larger residences.

Potential uses could be a shared family resort, yoga retreat or other.

The buildings:

The Villa dates back to 1450, has an area of 533 square metres and is on three levels. It comprises eight flats of different sizes that can accommodate couples or families. All flats are equipped with a kitchenette and one or two bathrooms. In total, the villa comprises fifteen bedrooms and nine bathrooms and a reception area. There is a restored old chapel with an altarpiece and frescoes.

The 4th building is the former St. Michael's chapel attached barn, close to the car park,

electricity connected in all buildings and rooms, 220 V.

2 separate meters, one for the commercial buildings, one for the private house