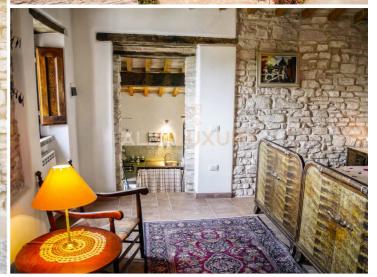

## Splendid property in Le Marche

A splendid renovated Borgo located at 360 metres above sea level, surrounded by the beautiful fields and woods of the Marche countryside.

The Borgo is composed of 4 buildings located around a central square and boasts a splendid swimming pool (14x7m) in a panoramic position with sunbathing area, pool house and toilets. In front of the former chapel is a car park for 20 cars with a partially shaded area. The buildings date back to the 15th and 16th centuries: they consist of stone buildings, terracotta floors, wood-beamed ceilings, exposed stone walls, fireplaces, and frescoes. From 2004 to 2006, the Borgo was carefully renovated both internally and externally, including all the roofs, while maintaining its original characteristics. Apartments of various sizes created in the two main buildings (Villa and Frantoio) have been equipped with all modern comforts. These flats, if requested, can easily be joined into larger residences.

Potential uses could be a shared family resort, yoga retreat or other.

The buildings:

The Villa dates back to 1450, has an area of 533 square metres and is on three levels. It comprises eight flats of different sizes that can accommodate couples or families. All flats are equipped with a kitchenette and one or two bathrooms. In total, the villa comprises fifteen bedrooms and nine bathrooms and a reception area. There is a restored old chapel with an altarpiece and frescoes.