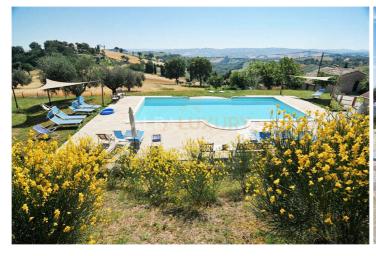

## Splendid property in Le Marche

A splendid renovated Borgo located at 360 metres above sea level, surrounded by the beautiful fields and woods of the Marche countryside.

The Borgo is composed of 4 buildings located around a central square and boasts a splendid swimming pool (14x7m) in a panoramic position with sunbathing area, pool house and toilets. In front of the former chapel is a car park for 20 cars with a partially shaded area. The buildings date back to the 15th and 16th centuries: they consist of stone buildings, terracotta floors, wood-beamed ceilings, exposed stone walls, fireplaces, and frescoes. From 2004 to 2006, the Borgo was carefully renovated both internally and externally, including all the roofs, while maintaining its original characteristics. Apartments of various sizes created in the two main buildings (Villa and Frantoio) have been equipped with all modern comforts. These flats, if requested, can easily be joined into larger residences.