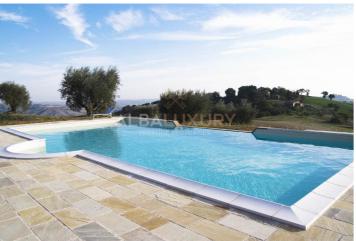

## Splendid property in Le Marche

A splendid renovated Borgo located at 360 metres above sea level, surrounded by the beautiful fields and woods of the Marche countryside.

The Borgo is composed of 4 buildings located around a central square and boasts a splendid swimming pool (14x7m) in a panoramic position with sunbathing area, pool house and toilets. In front of the former chapel is a car park for 20 cars with a partially shaded area. The buildings date back to the 15th and 16th centuries: they consist of stone buildings, terracotta floors, wood-beamed ceilings, exposed stone walls, fireplaces, and frescoes. From 2004 to 2006, the Borgo was carefully renovated both internally and externally, including all the roofs, while maintaining its original characteristics. Apartments of various sizes created in the two main buildings (Villa and Frantoio) have been equipped with all modern comforts. These flats, if requested, can easily be joined into larger residences.