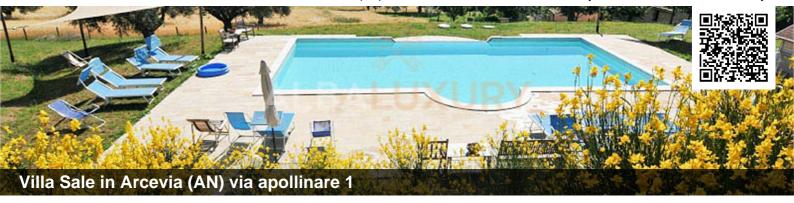

## Splendid property in Le Marche

A splendid renovated Borgo located at 360 metres above sea level, surrounded by the beautiful fields and woods of the Marche countryside.

The Borgo is composed of 4 buildings located around a central square and boasts a splendid swimming pool (14x7m) in a panoramic position with sunbathing area, pool house and toilets. In front of the former chapel is a car park for 20 cars with a partially shaded area. The buildings date back to the 15th and 16th centuries: they consist of stone buildings, terracotta floors, wood-beamed ceilings, exposed stone walls, fireplaces, and frescoes. From 2004 to 2006, the Borgo was carefully renovated both internally and externally, including all the roofs, while maintaining its original characteristics. Apartments of various sizes created in the two main buildings (Villa and Frantoio) have been equipped with all modern comforts. These flats, if requested, can easily be joined into larger residences.