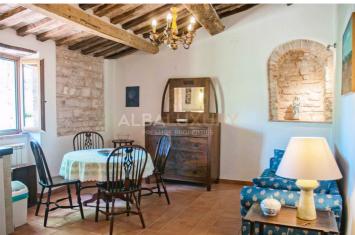

Potential uses could be a shared family resort, yoga retreat or other.

The buildings:

The Villa dates back to 1450, has an area of 533 square metres and is on three levels. It comprises eight flats of different sizes that can accommodate couples or families. All flats are equipped with a kitchenette and one or two bathrooms. In total, the villa comprises fifteen bedrooms and nine bathrooms and a reception area. There is a restored old chapel with an altarpiece and frescoes.