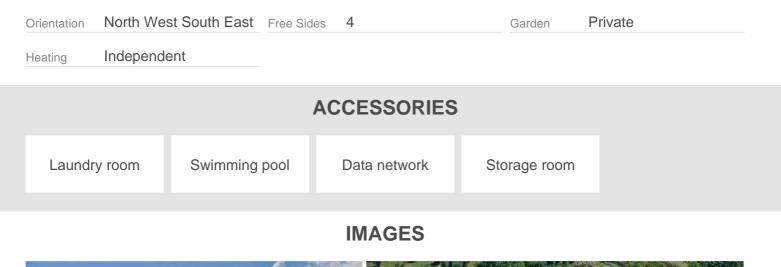

## Characteristic property in Tuscany

Charming farmhouse in Tuscany, 25 km from Florence and 40 km from Siena, in the centre of a small valley cultivated with olive trees, vines and century-old plants, inside the Natural Reserve of the Calanchi Park, immersed in about 21 hectares of Tuscan countryside. The farm is spread over a total area of 21 hectares, among vineyards, olive groves and woods in the typical Tuscan landscape. The farm is equipped with:

- 11 Apartments: The farmhouse of approx. 1750 sqm offers 11 delightful and cosy flats, all immersed in the beautiful park and with independent entrance. The flats have been renovated according to the typical Tuscan style characterised by ceilings with wooden beams and bell-towers, terracotta floors and ancient brick arches.

All the flats have a fully equipped kitchen, fridge, freezer, oven, 4-burner hob. Each flat has a private table outside.

- Swimming pool: the 14mt x 6mt swimming pool has the lowest point at 1.20mt and the highest at 1.50mt, it is open from May to October

- Barbecue: There are 2 barbecues for communal use

- Laundry: The farmhouse has a laundry room with washing machine and dryer for a fee
- Stables: recently built with fields for horse riding
- Farm equipment shed: 150 sqm
- Internet
- Tennis. 2 km away
- Riding stables. 5 km away