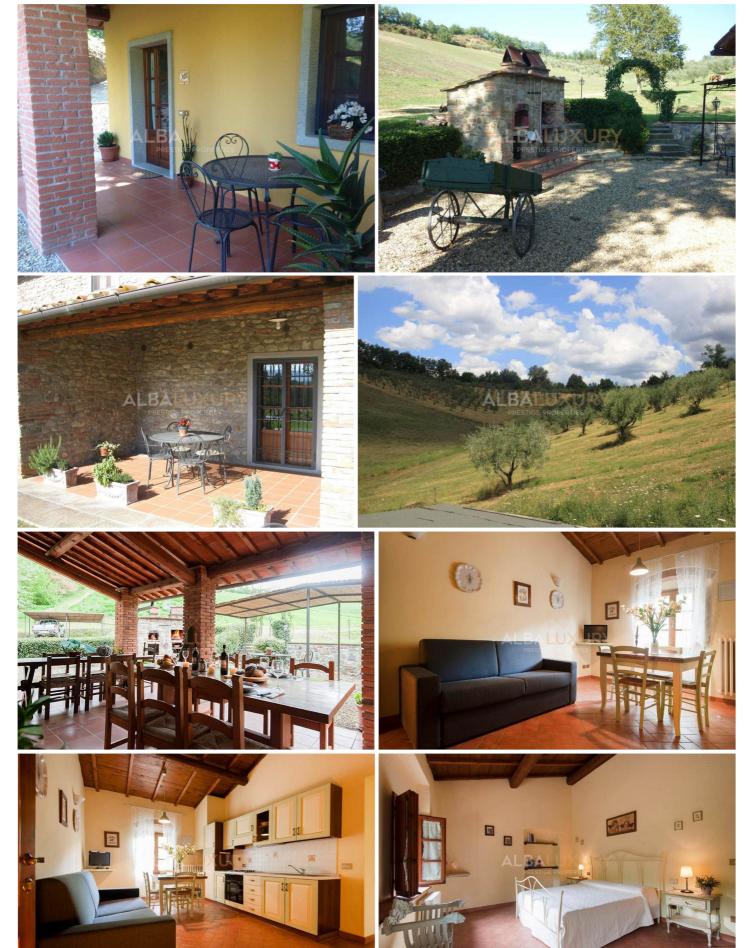

- 11 Apartments: The farmhouse of approx. 1750 sqm offers 11 delightful and cosy flats, all immersed in the beautiful park and with independent entrance. The flats have been renovated according to the typical Tuscan style characterised by ceilings with wooden beams and bell-towers, terracotta floors and ancient brick arches.

All the flats have a fully equipped kitchen, fridge, freezer, oven, 4-burner hob. Each flat has a private table outside.

- Swimming pool: the 14mt x 6mt swimming pool has the lowest point at 1.20mt and the highest at 1.50mt, it is open from May to October

- Barbecue: There are 2 barbecues for communal use

- Laundry: The farmhouse has a laundry room with washing machine and dryer for a fee
- Stables: recently built with fields for horse riding
- Farm equipment shed: 150 sqm
- Internet
- Tennis. 2 km away
- Riding stables. 5 km away