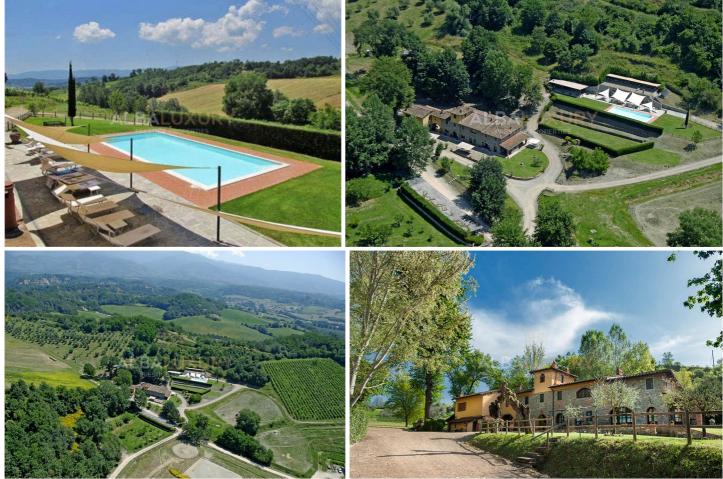

## Characteristic property in Tuscany

Charming farmhouse in Tuscany, 25 km from Florence and 40 km from Siena, in the centre of a small valley cultivated with olive trees, vines and century-old plants, inside the Natural Reserve of the Calanchi Park, immersed in about 21 hectares of Tuscan countryside. The farm is spread over a total area of 21 hectares, among vineyards, olive groves and woods in the typical Tuscan landscape. The farm is equipped with:

- 11 Apartments: The farmhouse of approx. 1750 sqm offers 11 delightful and cosy flats, all immersed in the beautiful park and with independent entrance. The flats have been renovated according to the typical Tuscan style characterised by ceilings with wooden beams and bell-towers, terracotta floors and ancient brick arches.

All the flats have a fully equipped kitchen, fridge, freezer, oven, 4-burner hob. Each flat has a private table outside.

- Swimming pool: the 14mt x 6mt swimming pool has the lowest point at 1.20mt and the highest at 1.50mt, it is open from May to October

- Barbecue: There are 2 barbecues for communal use

- Laundry: The farmhouse has a laundry room with washing machine and dryer for a fee
- Stables: recently built with fields for horse riding
- Farm equipment shed: 150 sqm
- Internet
- Tennis. 2 km away
- Riding stables. 5 km away