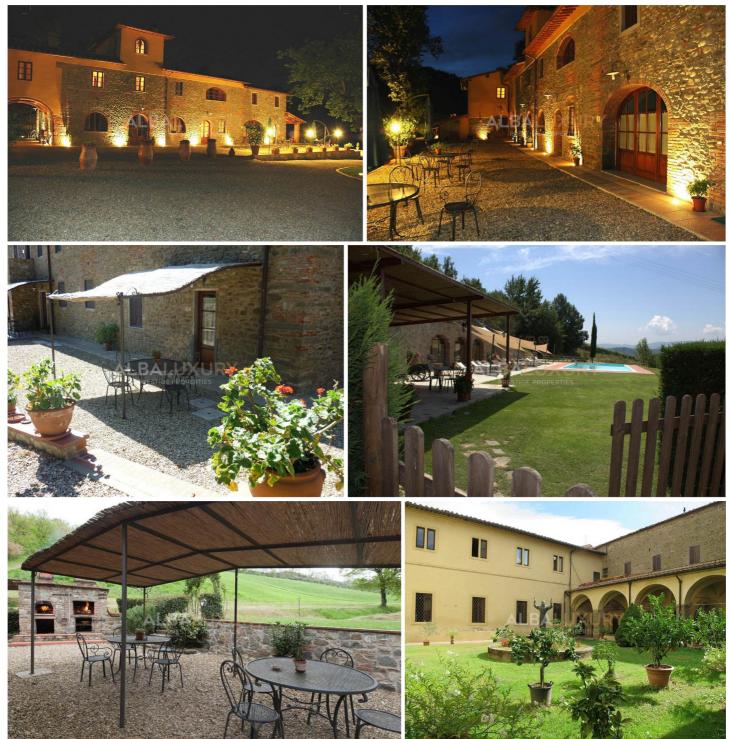

## Characteristic property in Tuscany

Charming farmhouse in Tuscany, 25 km from Florence and 40 km from Siena, in the centre of a small valley cultivated with olive trees, vines and century-old plants, inside the Natural Reserve of the Calanchi Park, immersed in about 21 hectares of Tuscan countryside. The farm is spread over a total area of 21 hectares, among vineyards, olive groves and woods in the typical Tuscan landscape. The farm is equipped with:

- 11 Apartments: The farmhouse of approx. 1750 sqm offers 11 delightful and cosy flats, all immersed in the beautiful park and with independent entrance. The flats have been renovated according to the typical Tuscan style characterised by ceilings with wooden beams and bell-towers, terracotta floors and ancient brick arches.

All the flats have a fully equipped kitchen, fridge, freezer, oven, 4-burner hob. Each flat has a private table outside.

- Swimming pool: the 14mt x 6mt swimming pool has the lowest point at 1.20mt and the highest at 1.50mt, it is open from May to October

- Barbecue: There are 2 barbecues for communal use

- Laundry: The farmhouse has a laundry room with washing machine and dryer for a fee
- Stables: recently built with fields for horse riding
- Farm equipment shed: 150 sqm
- Internet
- Tennis. 2 km away
- Riding stables. 5 km away