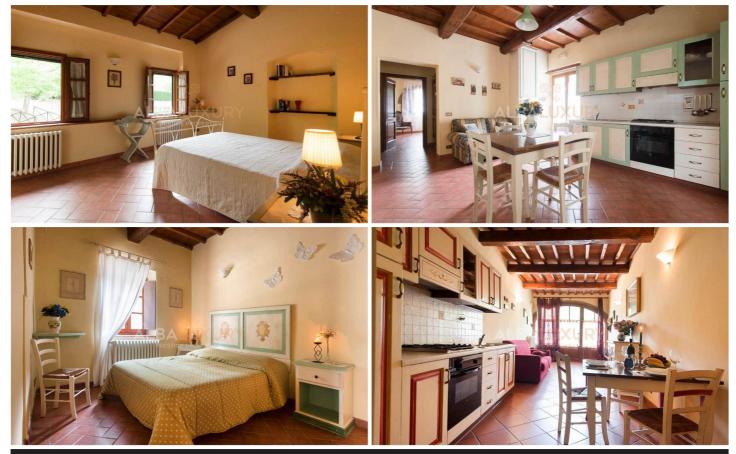

- 11 Apartments: The farmhouse of approx. 1750 sqm offers 11 delightful and cosy flats, all immersed in the beautiful park and with independent entrance. The flats have been renovated according to the typical Tuscan style characterised by ceilings with wooden beams and bell-towers, terracotta floors and ancient brick arches.

All the flats have a fully equipped kitchen, fridge, freezer, oven, 4-burner hob. Each flat has a private table outside.

- Swimming pool: the 14mt x 6mt swimming pool has the lowest point at 1.20mt and the highest at 1.50mt, it is open from May to October