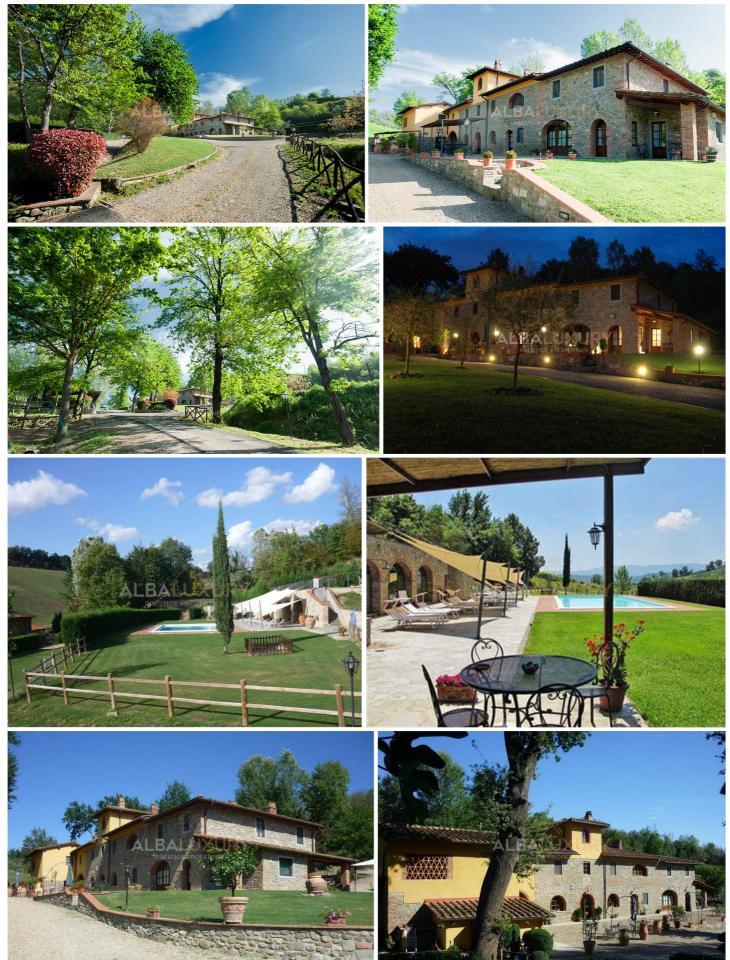

## Characteristic property in Tuscany

Charming farmhouse in Tuscany, 25 km from Florence and 40 km from Siena, in the centre of a small valley cultivated with olive trees, vines and century-old plants, inside the Natural Reserve of the Calanchi Park, immersed in about 21 hectares of Tuscan countryside. The farm is spread over a total area of 21 hectares, among vineyards, olive groves and woods in the typical Tuscan landscape. The farm is equipped with:

- 11 Apartments: The farmhouse of approx. 1750 sqm offers 11 delightful and cosy flats, all immersed in the beautiful park and with independent entrance. The flats have been renovated according to the typical Tuscan style characterised by ceilings with wooden beams and bell-towers, terracotta floors and ancient brick arches.

All the flats have a fully equipped kitchen, fridge, freezer, oven, 4-burner hob. Each flat has a private table outside.

- Swimming pool: the 14mt x 6mt swimming pool has the lowest point at 1.20mt and the highest at 1.50mt, it is open from May to October

- Barbecue: There are 2 barbecues for communal use

- Laundry: The farmhouse has a laundry room with washing machine and dryer for a fee
- Stables: recently built with fields for horse riding
- Farm equipment shed: 150 sqm
- Internet
- Tennis. 2 km away
- Riding stables. 5 km away