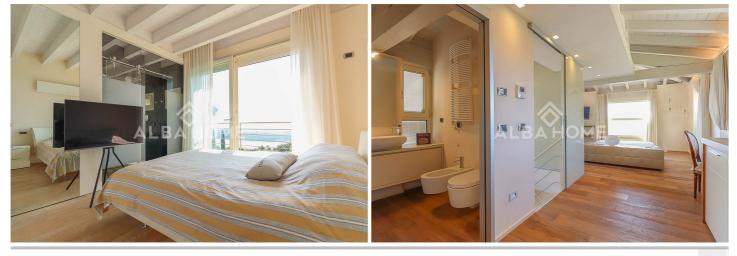

Stairs lead to the sleeping area on the first floor, which consists of two bedrooms, one double and one single, each with its own bathroom with shower.

On the second floor, on the other hand, we find the large master bedroom suite with wardrobe area and bathroom with bathtub.

The special feature of the suite is that it can be made totally independent by having a separate entrance and being equipped with a kitchenette with mini fridge. The three large windows surrounding the double bed allow a breathtaking view of the lake.