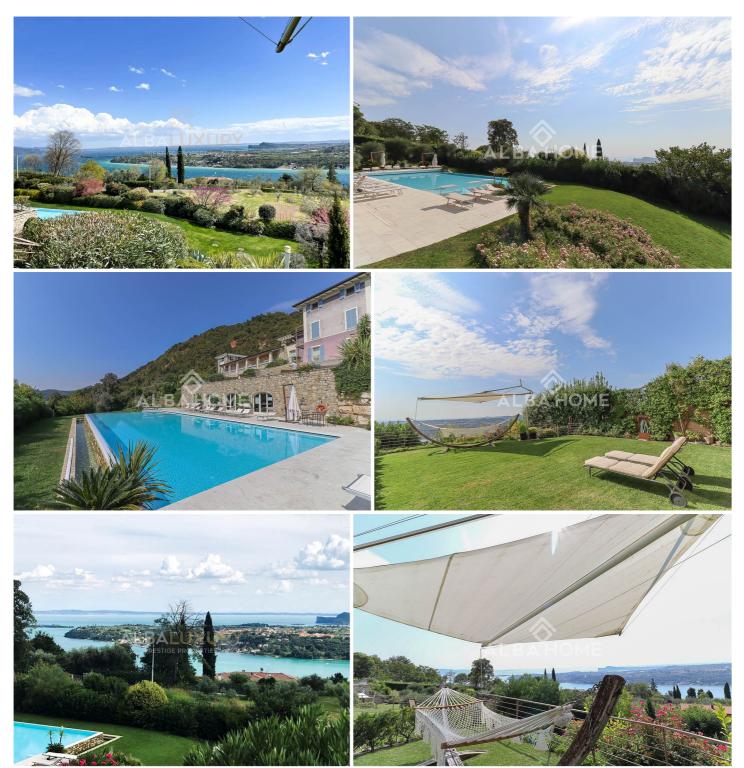

The elegant villa is immersed in a context of prestigious 8-unit residences.

The lush park and the swimming pool area are the meeting points for the families living there.

A large sunbathing area, gym and sauna make this place a true paradise.

As you can see from the video presentation in this ad, the white marble staircase leads to the villa's private garden.

On the ground floor we have a large plateau where the outdoor furniture allows us to enjoy the fine weather. Two large sails can be opened to shelter from the sun in the warmer months.

The special feature of the suite is that it can be made totally independent by having a separate entrance and being equipped with a kitchenette with mini fridge. The three large windows surrounding the double bed allow a breathtaking view of the lake.