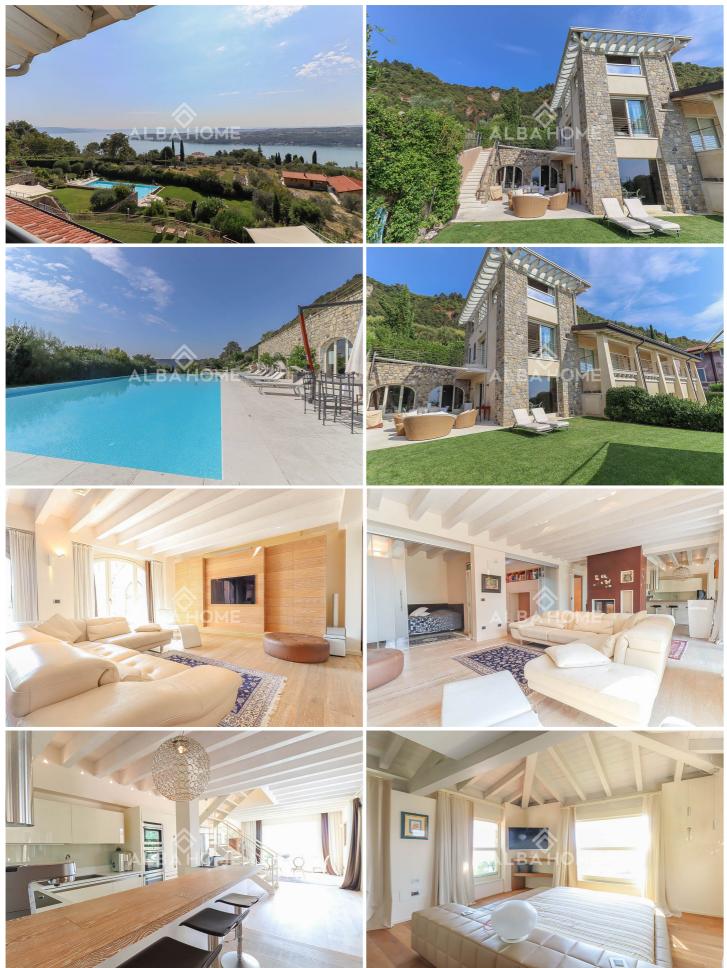

As you can see from the video presentation in this ad, the white marble staircase leads to the villa's private garden.

On the ground floor we have a large plateau where the outdoor furniture allows us to enjoy the fine weather. Two large sails can be opened to shelter from the sun in the warmer months.

We enter the living area which presents itself as a large open space of about 150 square metres. The dining room overlooks a large French window with a lake view, while the kitchen divides the dining area from the large, finely furnished living room. Here there is access to two other rooms used as a games room and a study. The ground floor is completed by a large walk-in wardrobe and a bathroom with shower completely in mosaic.

Stairs lead to the sleeping area on the first floor, which consists of two bedrooms, one double and one single, each with its own bathroom with shower.

On the second floor, on the other hand, we find the large master bedroom suite with wardrobe area and bathroom with bathtub.