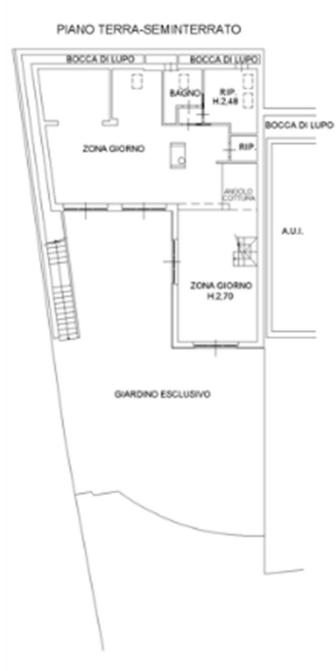

As you can see from the video presentation in this ad, the white marble staircase leads to the villa's private garden.

On the ground floor we have a large plateau where the outdoor furniture allows us to enjoy the fine weather. Two large sails can be opened to shelter from the sun in the warmer months.

We enter the living area which presents itself as a large open space of about 150 square metres. The dining room overlooks a large French window with a lake view, while the kitchen divides the dining area from the large, finely furnished living room. Here there is access to two other rooms used as a games room and a study. The ground floor is completed by a large walk-in wardrobe and a bathroom with shower completely in mosaic.