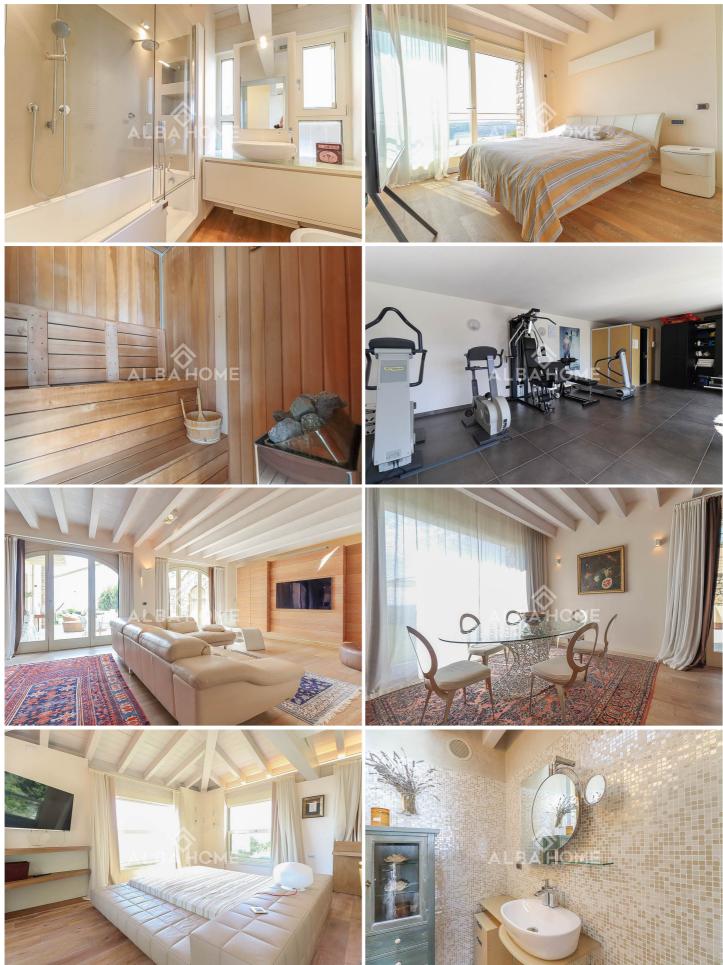

The elegant villa is immersed in a context of prestigious 8-unit residences.

The lush park and the swimming pool area are the meeting points for the families living there.

A large sunbathing area, gym and sauna make this place a true paradise.

We enter the living area which presents itself as a large open space of about 150 square metres. The dining room overlooks a large French window with a lake view, while the kitchen divides the dining area from the large, finely furnished living room. Here there is access to two other rooms used as a games room and a study. The ground floor is completed by a large walk-in wardrobe and a bathroom with shower completely in mosaic.

Stairs lead to the sleeping area on the first floor, which consists of two bedrooms, one double and one single, each with its own bathroom with shower.

On the second floor, on the other hand, we find the large master bedroom suite with wardrobe area and bathroom with bathtub.

The special feature of the suite is that it can be made totally independent by having a separate entrance and being equipped with a kitchenette with mini fridge. The three large windows surrounding the double bed allow a breathtaking view of the lake.