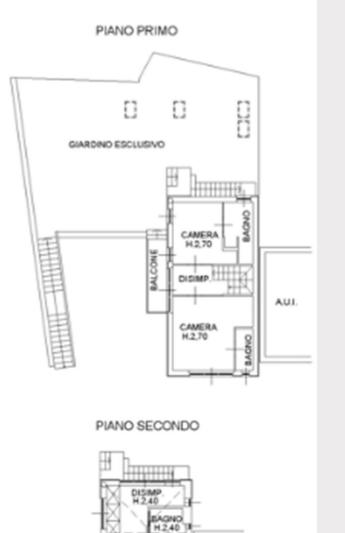

Stairs lead to the sleeping area on the first floor, which consists of two bedrooms, one double and one single, each with its own bathroom with shower.

On the second floor, on the other hand, we find the large master bedroom suite with wardrobe area and bathroom with bathtub.

The special feature of the suite is that it can be made totally independent by having a separate entrance and being equipped with a kitchenette with mini fridge. The three large windows surrounding the double bed allow a breathtaking view of the lake.