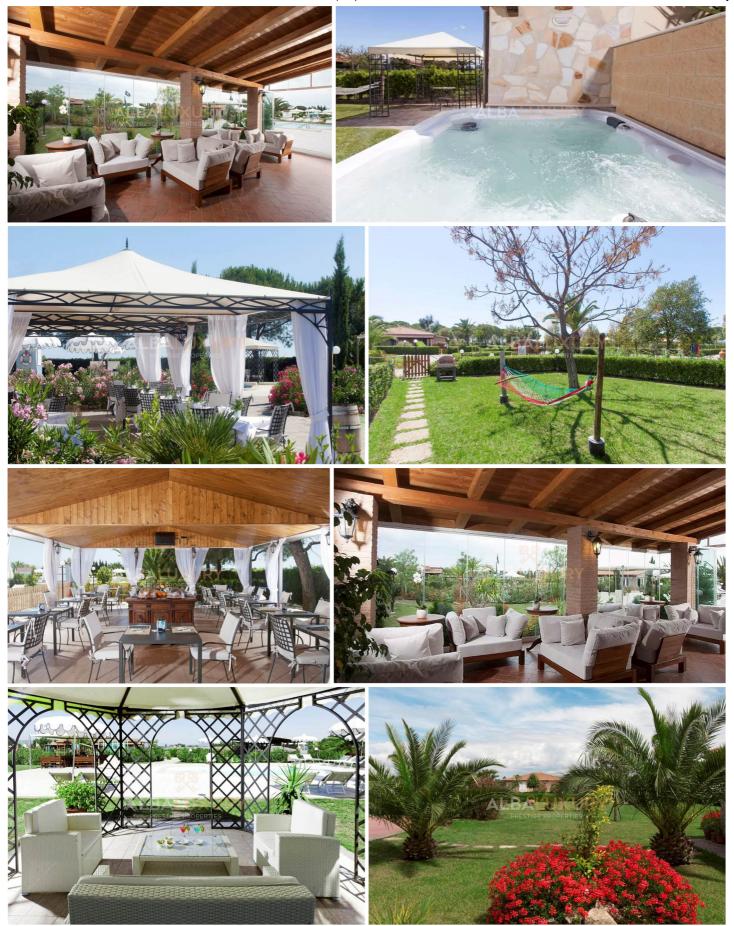

All accommodations have an independent entrance, parking space and also have a patio, a garden with a hammock and a barbecue area.

The resort also includes a restaurant and offers ample green spaces for outdoor sports: there is a tennis court and three beautiful swimming pools with a well-equipped solarium area.