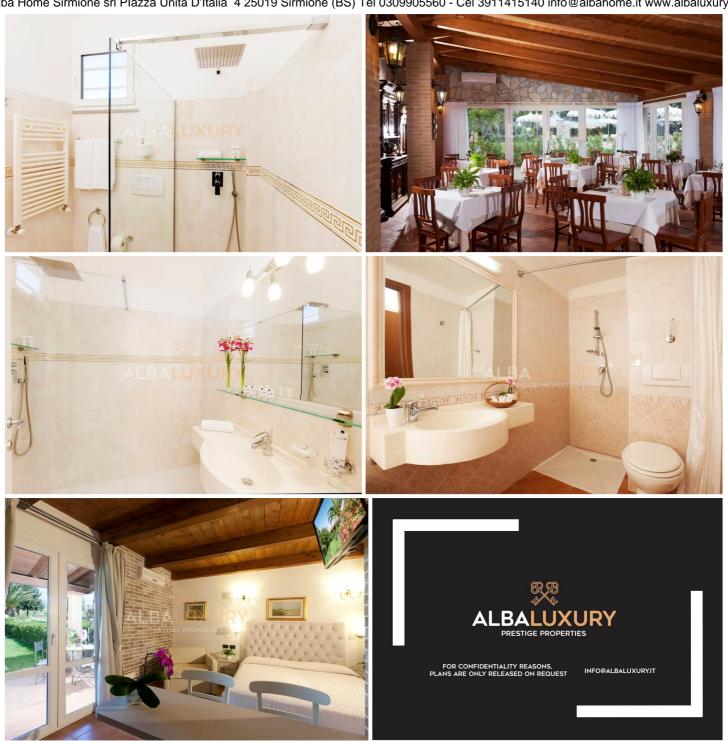

All accommodations have an independent entrance, parking space and also have a patio, a garden with a hammock and a barbecue area.

The resort also includes a restaurant and offers ample green spaces for outdoor sports: there is a tennis court and three beautiful swimming pools with a well-equipped solarium area.

## **FEATURES**

| Property Conditions    | Perfect Conditions | Rank               | Elegant               | Position        | See         |
|------------------------|--------------------|--------------------|-----------------------|-----------------|-------------|
| View                   | Garden View        | Orientation        | North West South East | Free Sides      | 4           |
| Garden                 | Private            | Furniture          | Furnished             | Type living     | Living room |
| Kitchen                | Eat-In Kitchen     | Heating            | Independent           | Heating Type    | Boiler      |
| Type of heating system | Radiator heating   | Energy source      | Natural Gas Heating   | Hot Water       | Independent |
| Cooling                | Split              | Fixtures           | Wooden double glazed  | Doors           | Excellent   |
| Blind                  | PVC Blinds         | Floors Living Room | Tile                  | Floors Bedrooms | Parquet     |
| Floors Kitchen         | Tile               | Floors Bathroom    | Tile                  |                 |             |