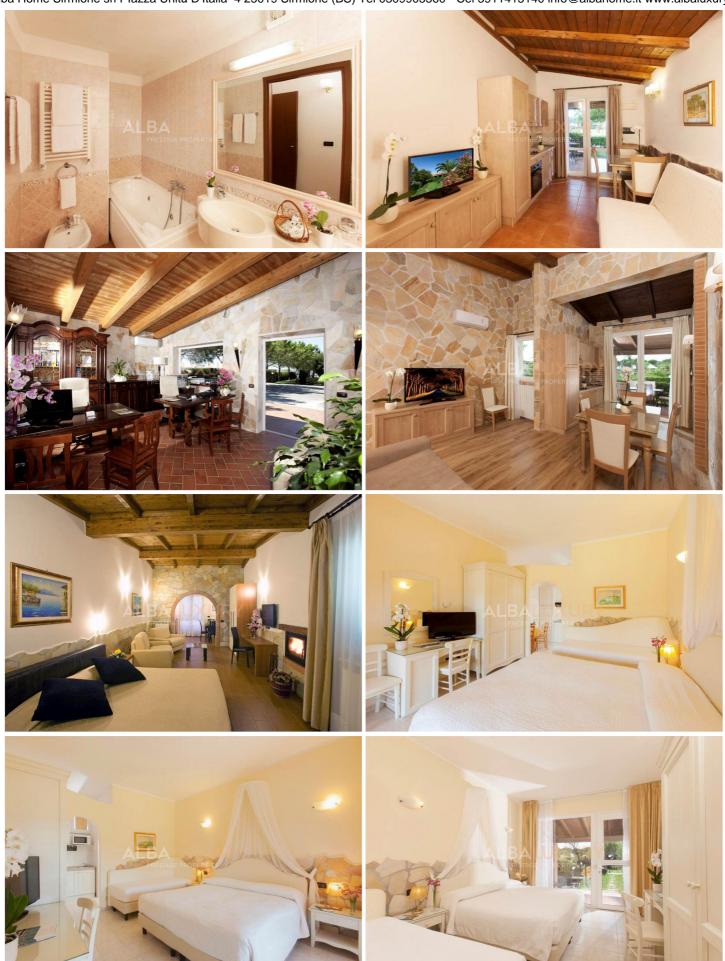

The bedrooms are in different styles, some have walls partially covered in stone while others have wooden ceilings with exposed beams, others recall the typical Tuscan style, while some have a more romantic style.

All accommodations have an independent entrance, parking space and also have a patio, a garden with a hammock and a barbecue area.

The resort also includes a restaurant and offers ample green spaces for outdoor sports: there is a tennis court and three beautiful swimming pools with a well-equipped solarium area.