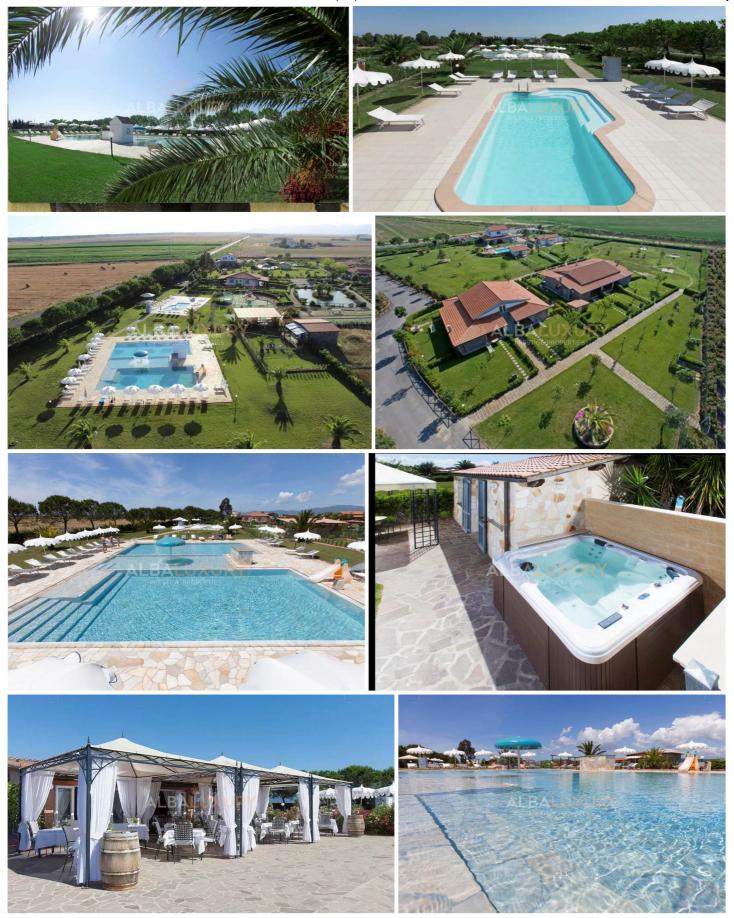

## Splendid luxury resort in Grosseto Marina

Immersed in a green oasis of about 5 hectares and just a few kilometres from the sea resort Grosseto Marina we find this beautiful luxury resort

The property of about 3000 square metres has about 30 residential units, many of which are independent flats

All accommodations have an independent entrance, parking space and also have a patio, a garden with a hammock and a barbecue area.

The resort also includes a restaurant and offers ample green spaces for outdoor sports: there is a tennis court and three beautiful swimming pools with a well-equipped solarium area.