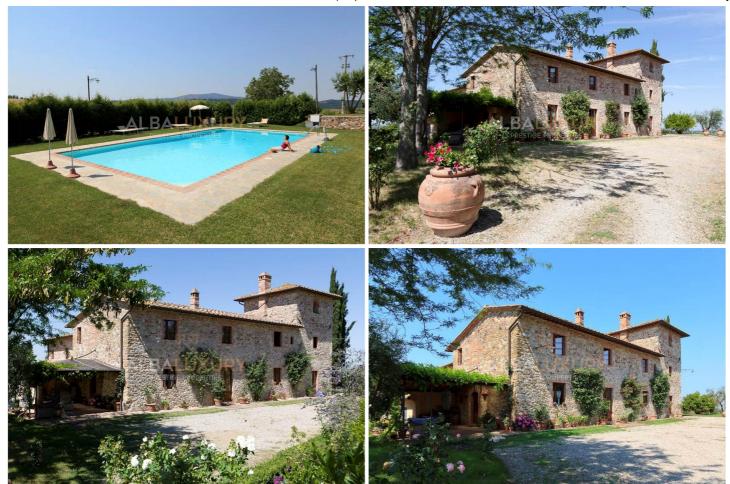

## **Beautiful winery in Chianti**

This beautiful agritourism farm is built around a watchtower dating back to 1200 and then features a stone hut and an old granary

The property is about 21 hectares in total

The main body comprises:

a dwelling derived from the ancient tower which boasts a living area, kitchen, laundry room a bathroom and a study, going up to the first floor we find 4 bedrooms, 4 bathrooms and going up again to the second floor from the tower there is an enchanting view over the whole surrounding area.

## **ACCESSORIES**

| Antitheft     | Air conditioning | Satellite system | Separate entrance | Solar panels |
|---------------|------------------|------------------|-------------------|--------------|
| Swimming pool |                  |                  |                   |              |