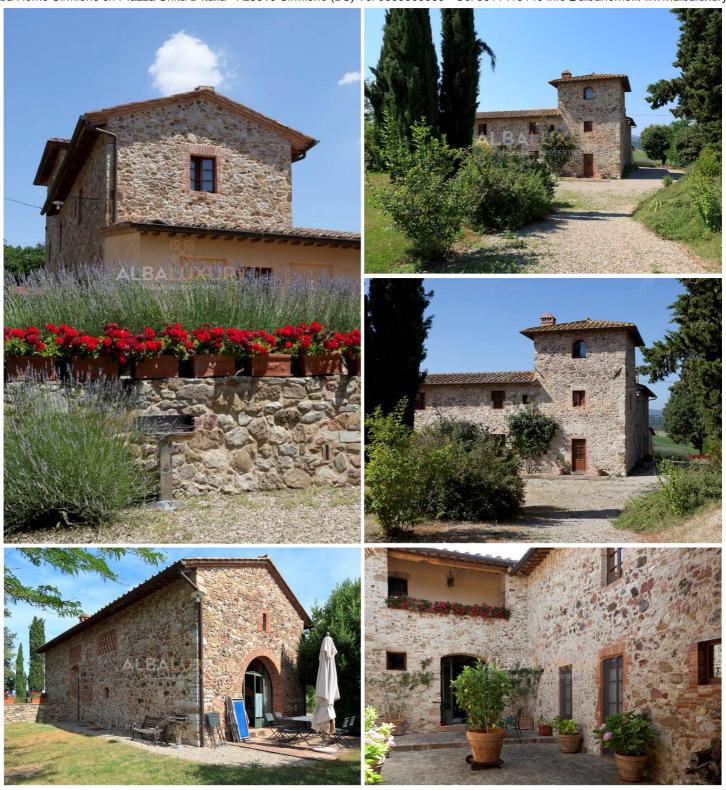

## **Beautiful winery in Chianti**

This beautiful agritourism farm is built around a watchtower dating back to 1200 and then features a stone hut and an old granary

The property is about 21 hectares in total

The main body comprises:

a dwelling derived from the ancient tower which boasts a living area, kitchen, laundry room a bathroom and a study, going up to the first floor we find 4 bedrooms, 4 bathrooms and going up again to the second floor from the tower there is an enchanting view over the whole surrounding area.

We then find 4 independent flats all with a living room and kitchenette, two bedrooms and a bathroom.

Two charming flats have been created in the stone hut:

A 55 sq m flat consisting of a large living room with sofa bed, kitchenette, double bedroom, bathroom with shower and private outdoor area furnished with garden furniture.