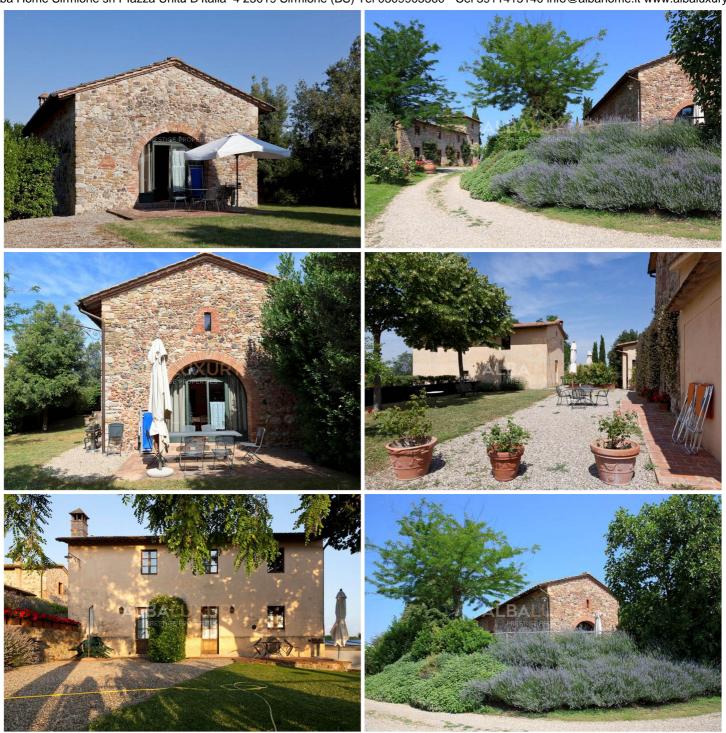

We then find 4 independent flats all with a living room and kitchenette, two bedrooms and a bathroom.

Two charming flats have been created in the stone hut:

A 55 sq m flat consisting of a large living room with sofa bed, kitchenette, double bedroom, bathroom with shower and private outdoor area furnished with garden furniture.

A 100 sq.m. flat on two floors, comprising on the ground floor a dining-living area with a double sofa bed, fireplace and kitchenette, a double bedroom, a twin bedroom, bathroom with shower. On the upper floor: 1 double bedroom and bathroom with shower.

Two ground floor flats have been created in the old barn:

A 55 sq m flat consisting of a large living room with sofa bed, kitchenette, fireplace and sofa bed. On the upper floor there is a double bedroom and a bathroom with shower. Outside there is a private area furnished with garden furniture.

A second 85 sq.m. flat composed on the ground floor of a dining-living room with kitchenette, fireplace and sofa bed. On the upper floor: one double bedroom, one twin bedroom, bathroom with shower. Outside there is a private area furnished with garden furniture.