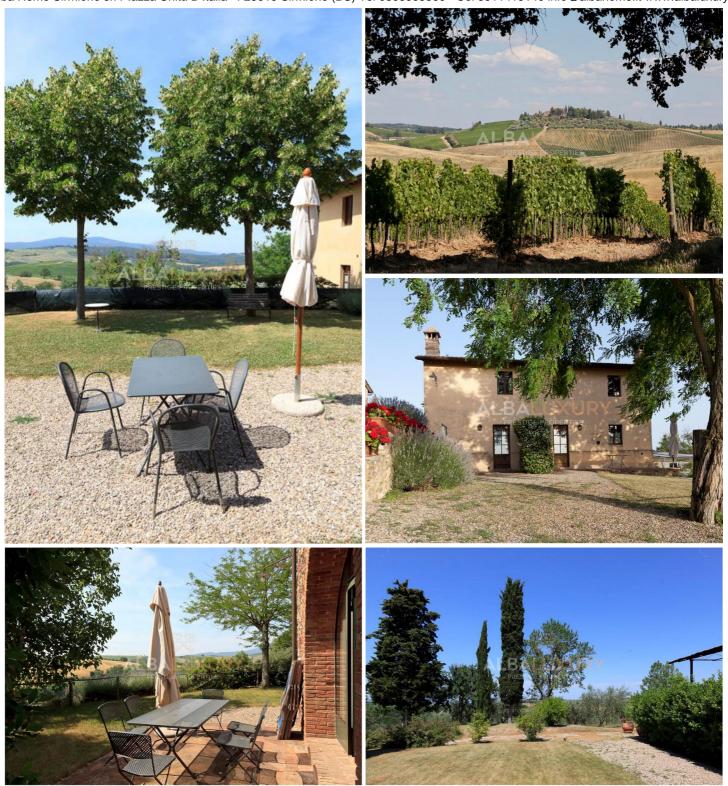

## **Beautiful winery in Chianti**

This beautiful agritourism farm is built around a watchtower dating back to 1200 and then features a stone hut and an old granary

The property is about 21 hectares in total

The main body comprises:

a dwelling derived from the ancient tower which boasts a living area, kitchen, laundry room a bathroom and a study, going up to the first floor we find 4 bedrooms, 4 bathrooms and going up again to the second floor from the tower there is an enchanting view over the whole surrounding area.

Of the 21 hectares, one hectare is cultivated with olive trees with a total of 600 plants and partly with vineyards for a total of about 12 hectares of which 8 hectares are Chianti Classico, the remaining production is Sangiovese, Canaiolo Nero, Merlot, Petit Verdot, Malvasia and Viognier.

Being located between the influential and powerful Renaissance city par excellence - Florence - and Siena, Castellina presents itself as the ideal place for those visiting Tuscany for the first time and wishing to explore the Chianti area and its wonders, such as the towns of Greve in Chianti or Castelnuovo Berardenga, charming villages that deserve to be included in your itinerary. And, as if the astonishment of the local architecture that preserves the charm of times gone by were not enough, the enchantment of nature and the panorama that opens up before those who drive along the roads through the Pesa, Arbia and Elsa valleys complete a fairytale picture.