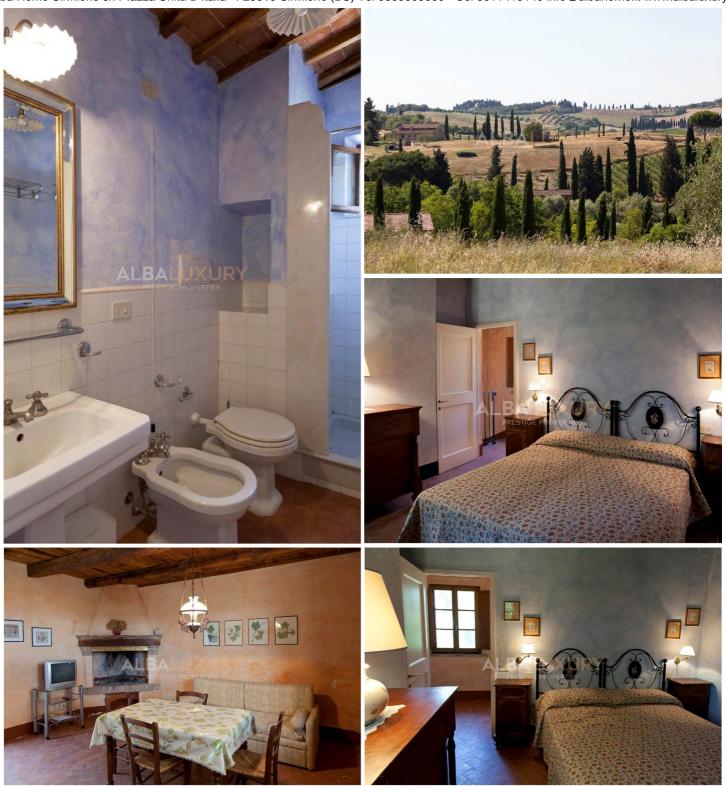

The main body comprises:

a dwelling derived from the ancient tower which boasts a living area, kitchen, laundry room a bathroom and a study, going up to the first floor we find 4 bedrooms, 4 bathrooms and going up again to the second floor from the tower there is an enchanting view over the whole surrounding area.

We then find 4 independent flats all with a living room and kitchenette, two bedrooms and a bathroom.

Two charming flats have been created in the stone hut:

A 55 sq m flat consisting of a large living room with sofa bed, kitchenette, double bedroom, bathroom with shower and private outdoor area furnished with garden furniture.

A 100 sq.m. flat on two floors, comprising on the ground floor a dining-living area with a double sofa bed, fireplace and kitchenette, a double bedroom, a twin bedroom, bathroom with shower. On the upper floor: 1 double bedroom and bathroom with shower.

Being located between the influential and powerful Renaissance city par excellence - Florence - and Siena, Castellina presents itself as the ideal place for those visiting Tuscany for the first time and wishing to explore the Chianti area and its wonders, such as the towns of Greve in Chianti or Castelnuovo Berardenga, charming villages that deserve to be included in your itinerary. And, as if the astonishment of the local architecture that preserves the charm of times gone by were not enough, the enchantment of nature and the panorama that opens up before those who drive along the roads through the Pesa, Arbia and Elsa valleys complete a fairytale picture.