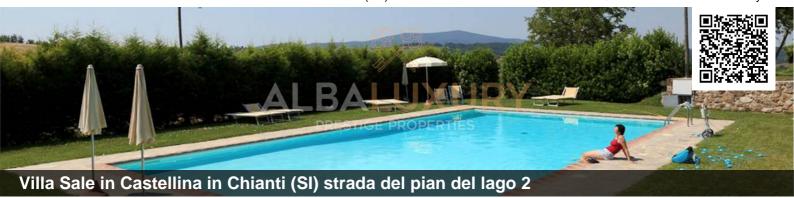

## **Beautiful winery in Chianti**

This beautiful agritourism farm is built around a watchtower dating back to 1200 and then features a stone hut and an old granary

The property is about 21 hectares in total

## **ACCESSORIES**

| Antitheft     | Air conditioning | Satellite system | Separate entrance | Solar panels |
|---------------|------------------|------------------|-------------------|--------------|
| Swimming pool |                  |                  |                   |              |