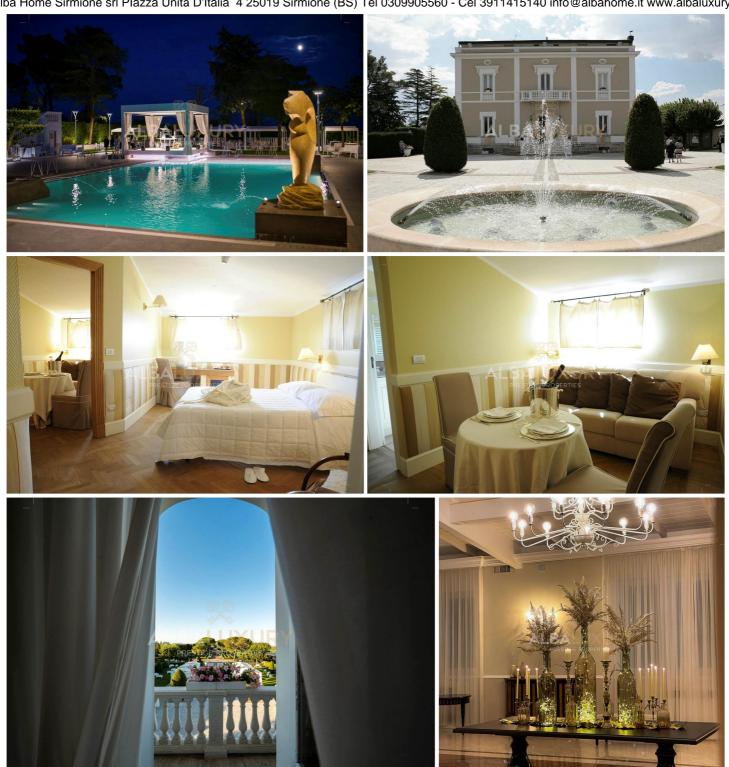

During the Second World War, the villa was occupied by American troops who used it to house officers and their families. Today the villa is used to house the SPA wellness centre, hotel and reception, while the old stables, which mainly housed the horses of the rich nobles, have been restored and converted into reception rooms. The overall size of the La Cavallerizza estate is 4.5 hectares plus 20 hectares of centuries-old woodland with ancient oak shrubs.

The villa also boasts a marvellous location in the Apulia region that offers crystal-clear waters, vast beaches, culinary delicacies and breathtaking landscapes.

| INFORMATION     |              |  |  |
|-----------------|--------------|--|--|
| Ref.            | Puglia 007   |  |  |
| Туре            | Sale         |  |  |
| Category        | Villa        |  |  |
| Price           | 5,000,000.00 |  |  |
| Annual Expense  |              |  |  |
| Year            | 1930         |  |  |
| Energetic Class | D 91.21      |  |  |

## **FEATURES**

| Property Conditions    | Perfect Conditions | Rank               | Elegant               | Position        | Hill              |
|------------------------|--------------------|--------------------|-----------------------|-----------------|-------------------|
| View                   | Open View          | Orientation        | North West South East | Free Sides      | 4                 |
| Garden                 | Private            | Furniture          | Furnished             | Type living     | Salon             |
| Kitchen                | Eat-In Kitchen     | Heating            | Central               | Heating Type    | Condensing boiler |
| Type of heating system | Other              | Energy source      | LPG Heating           | Hot Water       | Central           |
| Cooling                | Fan Coil           | Fixtures           | Wood triple glazed    | Doors           | Excellent         |
| Blind                  | Wood Blinds        | Floors Living Room | Parquet               | Floors Bedrooms | Parquet           |
| Floors Kitchen         | Marble             | Floors Bathroom    | Marble                |                 |                   |

## **ACCESSORIES**

| Antitheft           | Air conditioning   | Wall Closet    | Lift              | Barrier-free bathroom |
|---------------------|--------------------|----------------|-------------------|-----------------------|
| Safe                | Electric gate      | Double glazing | Double entrance   | PA system             |
| Photovoltaic system | Satellite system   | Window bars    | Separate entrance | Solar panels          |
| Car passage         | Footpath           | Swimming pool  | Data network      | Storage room          |
| Electric shutters   | Outdoor tables     | Awning         | Jacuzzi tub       | Veranda               |
| Video intercom      | Video surveillance | Flyscreens     |                   |                       |