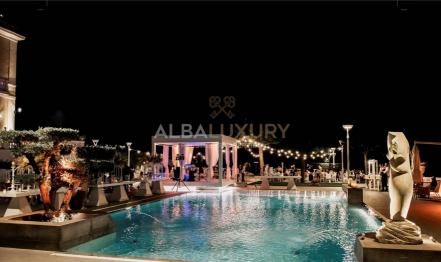

During the Second World War, the villa was occupied by American troops who used it to house officers and their families. Today the villa is used to house the SPA wellness centre, hotel and reception, while the old stables, which mainly housed the horses of the rich nobles, have been restored and converted into reception rooms. The overall size of the La Cavallerizza estate is 4.5 hectares plus 20 hectares of centuries-old woodland with ancient oak shrubs.

## **ACCESSORIES**

| Antitheft           | Air conditioning   | Wall Closet    | Lift              | Barrier-free bathroom |
|---------------------|--------------------|----------------|-------------------|-----------------------|
| Safe                | Electric gate      | Double glazing | Double entrance   | PA system             |
| Photovoltaic system | Satellite system   | Window bars    | Separate entrance | Solar panels          |
| Car passage         | Footpath           | Swimming pool  | Data network      | Storage room          |
| Electric shutters   | Outdoor tables     | Awning         | Jacuzzi tub       | Veranda               |
| Video intercom      | Video surveillance | Flyscreens     |                   |                       |