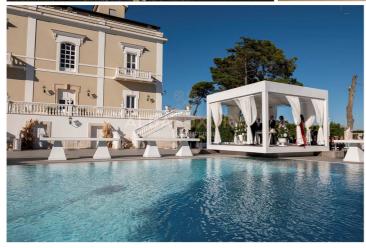

During the Second World War, the villa was occupied by American troops who used it to house officers and their families. Today the villa is used to house the SPA wellness centre, hotel and reception, while the old stables, which mainly housed the horses of the rich nobles, have been restored and converted into reception rooms. The overall size of the La Cavallerizza estate is 4.5 hectares plus 20 hectares of centuries-old woodland with ancient oak shrubs.

## **ACCESSORIES**

| Antitheft           | Air conditioning   | Wall Closet    | Lift              | Barrier-free bathroom |
|---------------------|--------------------|----------------|-------------------|-----------------------|
| Safe                | Electric gate      | Double glazing | Double entrance   | PA system             |
| Photovoltaic system | Satellite system   | Window bars    | Separate entrance | Solar panels          |
| Car passage         | Footpath           | Swimming pool  | Data network      | Storage room          |
| Electric shutters   | Outdoor tables     | Awning         | Jacuzzi tub       | Veranda               |
| Video intercom      | Video surveillance | Flyscreens     |                   |                       |