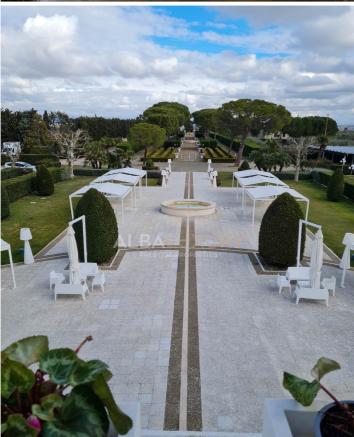

In 1999, the estate was purchased by the Urgo family, who, through an impressive renovation project, brought it back to its original identity: the Villa was recovered as the central part of the entire complex, the entrance avenue was brought back to life as it had been in the past with a grand entrance and Italian-style garden hedges and even an ancient spiral staircase.

The villa also boasts a marvellous location in the Apulia region that offers crystal-clear waters, vast beaches, culinary delicacies and breathtaking landscapes.

| INFORMATION     |              |  |  |
|-----------------|--------------|--|--|
| Ref.            | Puglia 007   |  |  |
| Туре            | Sale         |  |  |
| Category        | Villa        |  |  |
| Price           | 5,000,000.00 |  |  |
| Annual Expense  |              |  |  |
| Year            | 1930         |  |  |
| Energetic Class | D 91.21      |  |  |