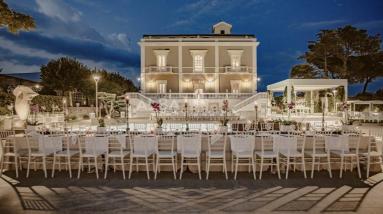

## **Enchanting Estate in Gravina di Puglia**

An enchanting estate, currently used for weddings and events, located in a densely wooded and hilly area a few kilometres from the town of Gravina. It was built at the beginning of the last century by a noble family from Gravina, the Pomarici Santomasi. The last descendant of the family was Michelina Pomarici Santomasi, granddaughter of Baron Ettore, who left the city of Gravina a house-museum known and visited by many tourists, and a middle school that was initially an agricultural school of great importance in the central south.

In 1999, the estate was purchased by the Urgo family, who, through an impressive renovation project, brought it back to its original identity: the Villa was recovered as the central part of the entire complex, the entrance avenue was brought back to life as it had been in the past with a grand entrance and Italian-style garden hedges and even an ancient spiral staircase.

During the Second World War, the villa was occupied by American troops who used it to house officers and their families. Today the villa is used to house the SPA wellness centre, hotel and reception, while the old stables, which mainly housed the horses of the rich nobles, have been restored and converted into reception rooms. The overall size of the La Cavallerizza estate is 4.5 hectares plus 20 hectares of centuries-old woodland with ancient oak shrubs.

The villa also boasts a marvellous location in the Apulia region that offers crystal-clear waters, vast beaches, culinary delicacies and breathtaking landscapes.

| INFORMATION     |              |  |  |
|-----------------|--------------|--|--|
| Ref.            | Puglia 007   |  |  |
| Туре            | Sale         |  |  |
| Category        | Villa        |  |  |
| Price           | 5,000,000.00 |  |  |
| Annual Expense  |              |  |  |
| Year            | 1930         |  |  |
| Energetic Class | D 91.21      |  |  |