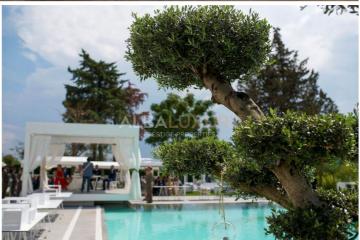

## **ACCESSORIES**

| Antitheft           | Air conditioning   | Wall Closet    | Lift              | Barrier-free bathroom |
|---------------------|--------------------|----------------|-------------------|-----------------------|
| Safe                | Electric gate      | Double glazing | Double entrance   | PA system             |
| Photovoltaic system | Satellite system   | Window bars    | Separate entrance | Solar panels          |
| Car passage         | Footpath           | Swimming pool  | Data network      | Storage room          |
| Electric shutters   | Outdoor tables     | Awning         | Jacuzzi tub       | Veranda               |
| Video intercom      | Video surveillance | Flyscreens     |                   |                       |