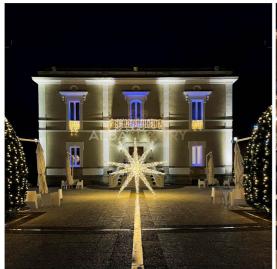

## **Enchanting Estate in Gravina di Puglia**

An enchanting estate, currently used for weddings and events, located in a densely wooded and hilly area a few kilometres from the town of Gravina. It was built at the beginning of the last century by a noble family from Gravina, the Pomarici Santomasi. The last descendant of the family was Michelina Pomarici Santomasi, granddaughter of Baron Ettore, who left the city of Gravina a house-museum known and visited by many tourists, and a middle school that was initially an agricultural school of great importance in the central south.

During the Second World War, the villa was occupied by American troops who used it to house officers and their families. Today the villa is used to house the SPA wellness centre, hotel and reception, while the old stables, which mainly housed the horses of the rich nobles, have been restored and converted into reception rooms. The overall size of the La Cavallerizza estate is 4.5 hectares plus 20 hectares of centuries-old woodland with ancient oak shrubs.