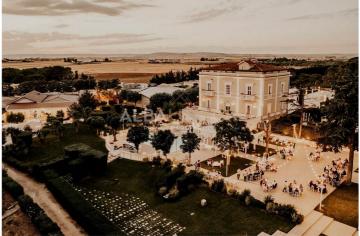

## **Enchanting Estate in Gravina di Puglia**

An enchanting estate, currently used for weddings and events, located in a densely wooded and hilly area a few kilometres from the town of Gravina. It was built at the beginning of the last century by a noble family from Gravina, the Pomarici Santomasi. The last descendant of the family was Michelina Pomarici Santomasi, granddaughter of Baron Ettore, who left the city of Gravina a house-museum known and visited by many tourists, and a middle school that was initially an agricultural school of great importance in the central south.

In 1999, the estate was purchased by the Urgo family, who, through an impressive renovation project, brought it back to its original identity: the Villa was recovered as the central part of the entire complex, the entrance avenue was brought back to life as it had been in the past with a grand entrance and Italian-style garden hedges and even an ancient spiral staircase.

During the Second World War, the villa was occupied by American troops who used it to house officers and their families. Today the villa is used to house the SPA wellness centre, hotel and reception, while the old stables, which mainly housed the horses of the rich nobles, have been restored and converted into reception rooms. The overall size of the La Cavallerizza estate is 4.5 hectares plus 20 hectares of centuries-old woodland with ancient oak shrubs.

The villa also boasts a marvellous location in the Apulia region that offers crystal-clear waters, vast beaches, culinary delicacies and breathtaking landscapes.

| INFORMATION     |              |  |  |
|-----------------|--------------|--|--|
| Ref.            | Puglia 007   |  |  |
| Туре            | Sale         |  |  |
| Category        | Villa        |  |  |
| Price           | 5,000,000.00 |  |  |
| Annual Expense  |              |  |  |
| Year            | 1930         |  |  |
| Energetic Class | D 91.21      |  |  |