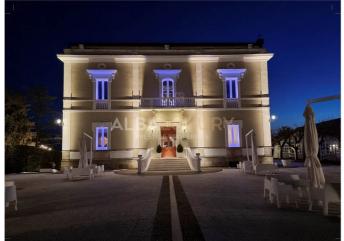

## **Enchanting Estate in Gravina di Puglia**

An enchanting estate, currently used for weddings and events, located in a densely wooded and hilly area a few kilometres from the town of Gravina. It was built at the beginning of the last century by a noble family from Gravina, the Pomarici Santomasi. The last descendant of the family was Michelina Pomarici Santomasi, granddaughter of Baron Ettore, who left the city of Gravina a house-museum known and visited by many tourists, and a middle school that was initially an agricultural school of great importance in the central south.

In 1999, the estate was purchased by the Urgo family, who, through an impressive renovation project, brought it back to its original identity: the Villa was recovered as the central part of the entire complex, the entrance avenue was brought back to life as it had been in the past with a grand entrance and Italian-style garden hedges and even an ancient spiral staircase.

During the Second World War, the villa was occupied by American troops who used it to house officers and their families. Today the villa is used to house the SPA wellness centre, hotel and reception, while the old stables, which mainly housed the horses of the rich nobles, have been restored and converted into reception rooms. The overall size of the La Cavallerizza estate is 4.5 hectares plus 20 hectares of centuries-old woodland with ancient oak shrubs.