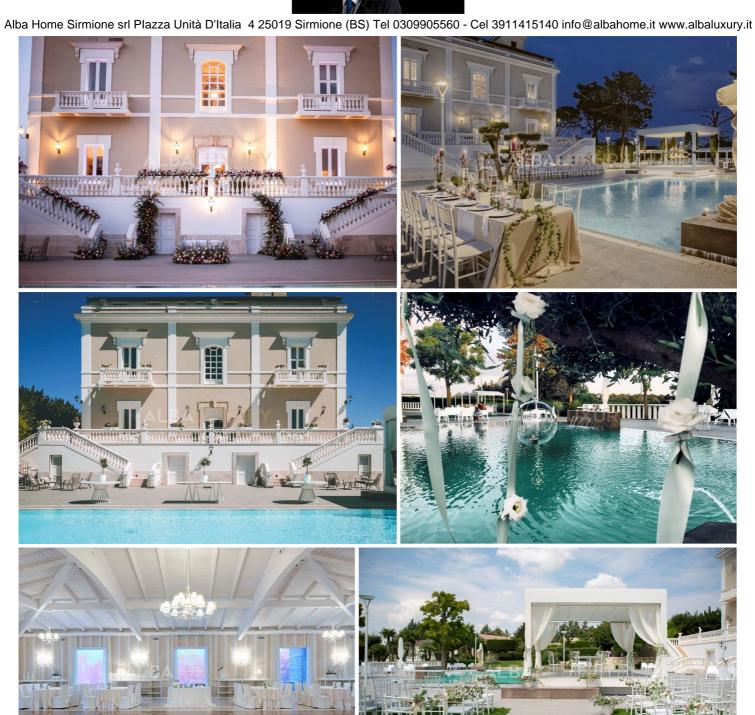

During the Second World War, the villa was occupied by American troops who used it to house officers and their families. Today the villa is used to house the SPA wellness centre, hotel and reception, while the old stables, which mainly housed the horses of the rich nobles, have been restored and converted into reception rooms. The overall size of the La Cavallerizza estate is 4.5 hectares plus 20 hectares of centuries-old woodland with ancient oak shrubs.

The villa also boasts a marvellous location in the Apulia region that offers crystal-clear waters, vast beaches, culinary delicacies and breathtaking landscapes.

| INFORMATION     |              |  |  |
|-----------------|--------------|--|--|
| Ref.            | Puglia 007   |  |  |
| Туре            | Sale         |  |  |
| Category        | Villa        |  |  |
| Price           | 5,000,000.00 |  |  |
| Annual Expense  |              |  |  |
| Year            | 1930         |  |  |
| Energetic Class | D 91.21      |  |  |

## **FEATURES**

| Property Conditions    | Perfect Conditions | Rank               | Elegant               | Position        | Hill              |
|------------------------|--------------------|--------------------|-----------------------|-----------------|-------------------|
| View                   | Open View          | Orientation        | North West South East | Free Sides      | 4                 |
| Garden                 | Private            | Furniture          | Furnished             | Type living     | Salon             |
| Kitchen                | Eat-In Kitchen     | Heating            | Central               | Heating Type    | Condensing boiler |
| Type of heating system | Other              | Energy source      | LPG Heating           | Hot Water       | Central           |
| Cooling                | Fan Coil           | Fixtures           | Wood triple glazed    | Doors           | Excellent         |
| Blind                  | Wood Blinds        | Floors Living Room | Parquet               | Floors Bedrooms | Parquet           |
| Floors Kitchen         | Marble             | Floors Bathroom    | Marble                |                 |                   |

## **ACCESSORIES**

| Antitheft           | Air conditioning   | Wall Closet    | Lift              | Barrier-free bathroom |
|---------------------|--------------------|----------------|-------------------|-----------------------|
| Safe                | Electric gate      | Double glazing | Double entrance   | PA system             |
| Photovoltaic system | Satellite system   | Window bars    | Separate entrance | Solar panels          |
| Car passage         | Footpath           | Swimming pool  | Data network      | Storage room          |
| Electric shutters   | Outdoor tables     | Awning         | Jacuzzi tub       | Veranda               |
| Video intercom      | Video surveillance | Flyscreens     |                   |                       |