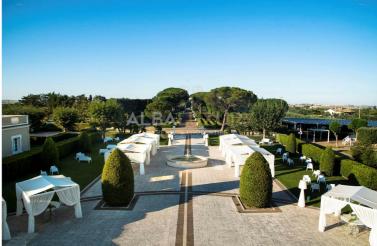

## **Enchanting Estate in Gravina di Puglia**

An enchanting estate, currently used for weddings and events, located in a densely wooded and hilly area a few kilometres from the town of Gravina. It was built at the beginning of the last century by a noble family from Gravina, the Pomarici Santomasi. The last descendant of the family was Michelina Pomarici Santomasi, granddaughter of Baron Ettore, who left the city of Gravina a house-museum known and visited by many tourists, and a middle school that was initially an agricultural school of great importance in the central south.

During the Second World War, the villa was occupied by American troops who used it to house officers and their families. Today the villa is used to house the SPA wellness centre, hotel and reception, while the old stables, which mainly housed the horses of the rich nobles, have been restored and converted into reception rooms. The overall size of the La Cavallerizza estate is 4.5 hectares plus 20 hectares of centuries-old woodland with ancient oak shrubs.

The villa also boasts a marvellous location in the Apulia region that offers crystal-clear waters, vast beaches, culinary delicacies and breathtaking landscapes.

| INFORMATION     |              |  |  |
|-----------------|--------------|--|--|
| Ref.            | Puglia 007   |  |  |
| Туре            | Sale         |  |  |
| Category        | Villa        |  |  |
| Price           | 5,000,000.00 |  |  |
| Annual Expense  |              |  |  |
| Year            | 1930         |  |  |
| Energetic Class | D 91.21      |  |  |