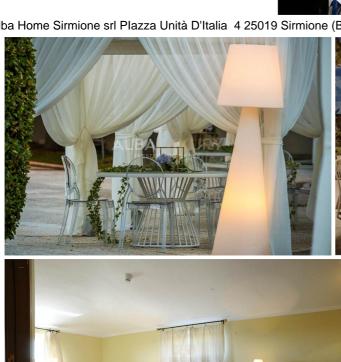

## **FEATURES**

| Property Conditions    | Perfect Conditions | Rank               | Elegant               | Position        | Hill              |
|------------------------|--------------------|--------------------|-----------------------|-----------------|-------------------|
| View                   | Open View          | Orientation        | North West South East | Free Sides      | 4                 |
| Garden                 | Private            | Furniture          | Furnished             | Type living     | Salon             |
| Kitchen                | Eat-In Kitchen     | Heating            | Central               | Heating Type    | Condensing boiler |
| Type of heating system | Other              | Energy source      | LPG Heating           | Hot Water       | Central           |
| Cooling                | Fan Coil           | Fixtures           | Wood triple glazed    | Doors           | Excellent         |
| Blind                  | Wood Blinds        | Floors Living Room | Parquet               | Floors Bedrooms | Parquet           |
| Floors Kitchen         | Marble             | Floors Bathroom    | Marble                |                 |                   |

## **ACCESSORIES**

| Antitheft           | Air conditioning   | Wall Closet    | Lift              | Barrier-free bathroom |
|---------------------|--------------------|----------------|-------------------|-----------------------|
| Safe                | Electric gate      | Double glazing | Double entrance   | PA system             |
| Photovoltaic system | Satellite system   | Window bars    | Separate entrance | Solar panels          |
| Car passage         | Footpath           | Swimming pool  | Data network      | Storage room          |
| Electric shutters   | Outdoor tables     | Awning         | Jacuzzi tub       | Veranda               |
| Video intercom      | Video surveillance | Flyscreens     |                   |                       |