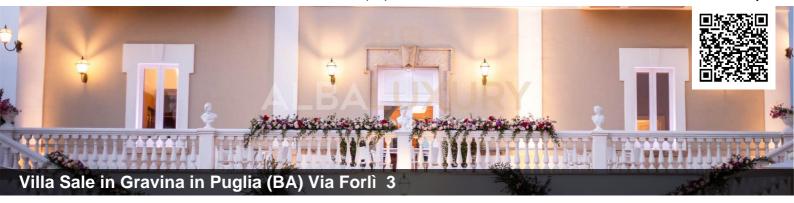

## **Enchanting Estate in Gravina di Puglia**

An enchanting estate, currently used for weddings and events, located in a densely wooded and hilly area a few kilometres from the town of Gravina. It was built at the beginning of the last century by a noble family from Gravina, the Pomarici Santomasi. The last descendant of the family was Michelina Pomarici Santomasi, granddaughter of Baron Ettore, who left the city of Gravina a house-museum known and visited by many tourists, and a middle school that was initially an agricultural school of great importance in the central south.

In 1999, the estate was purchased by the Urgo family, who, through an impressive renovation project, brought it back to its original identity: the Villa was recovered as the central part of the entire complex, the entrance avenue was brought back to life as it had been in the past with a grand entrance and Italian-style garden hedges and even an ancient spiral staircase.

During the Second World War, the villa was occupied by American troops who used it to house officers and their families. Today the villa is used to house the SPA wellness centre, hotel and reception, while the old stables, which mainly housed the horses of the rich nobles, have been restored and converted into reception rooms. The overall size of the La Cavallerizza estate is 4.5 hectares plus 20 hectares of centuries-old woodland with ancient oak shrubs.