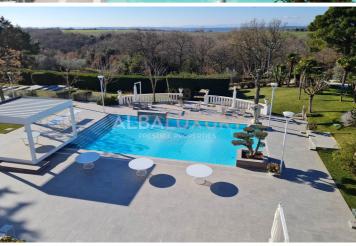

## **ACCESSORIES**

| Antitheft           | Air conditioning   | Wall Closet    | Lift              | Barrier-free bathroom |
|---------------------|--------------------|----------------|-------------------|-----------------------|
| Safe                | Electric gate      | Double glazing | Double entrance   | PA system             |
| Photovoltaic system | Satellite system   | Window bars    | Separate entrance | Solar panels          |
| Car passage         | Footpath           | Swimming pool  | Data network      | Storage room          |
| Electric shutters   | Outdoor tables     | Awning         | Jacuzzi tub       | Veranda               |
| Video intercom      | Video surveillance | Flyscreens     |                   |                       |