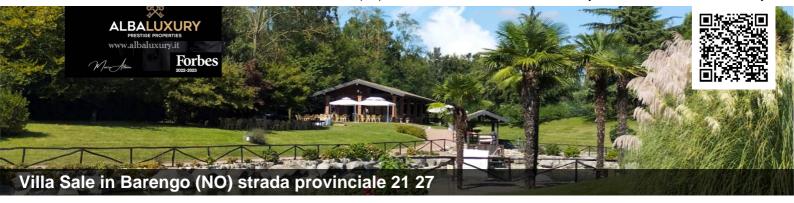

#### **Superb accommodation in Piedmont**

Superb property of 400 square metres located on a 4-hectare estate. This property boasts a unique location, immersed in the serenity of the Novara countryside, a short distance from Milan Malpensa airport and the renowned lakes Orta and Maggiore. The extensive surrounding parkland offers a variety of settings in every season, with cherry, birch, maple, locust, beech, walnut and pine trees forming a picturesque landscape. Vine rows and aromatic herbs add a touch of elegance, while roses, rhododendrons, hydrangeas, azaleas and hibiscus flowers colour the landscape during the spring and summer months. The property is now an operational facility that mainly organises wedding receptions and events, as well as other small celebrations. The heart of the estate features a tranquil natural pond, creating a relaxing and unique atmosphere. The undulating lawn, crossed by a stream with automated flow, completes the ambience. The interior pathway, lined with red gravel, winds elegantly through the three separate entrances, leading in style to the property's two main structures. Three small wooden bridges cross the stream gracefully, providing access to the surrounding grove. In parallel, a footpath romantically follows the perimeter of the pond, embellished with a floating aerator, chestnut poles, protective netting and meticulous planting. The entire outdoor area is embraced by a sophisticated lighting system, which includes street lamps along the paths and spotlights to create evocative atmospheres at the most striking points of the property. To ensure the continuous beauty of the lawn, an efficient irrigation system divided into 40 zones has been implemented, ensuring impeccable and sustainable care. The main building, which has been carefully restored, represents the original transformation of an old farmhouse with barn. The structure has skilfully preserved the original architectural elements, such as the strong stone walls and the characteristic old balcony. These traditional elements blend harmoniously with a modern structural glazing that not only adds brightness to the interior during the day, but also creates an evocative play of light in the evening, reflecting the illumination coming from the sumptuous chandeliers that embellish both levels of the home. On the ground floor, a large open space of 200 square metres, enhanced by a mezzanine, offers a flexible and welcoming space. The majestic stone staircase, with elegant wrought-iron railings, leads to the first floor, where a spacious 70-square-metre rooftop terrace opens out. A perfect setting to enjoy the view and tranquillity. A sophisticated external video surveillance system and internal alarm system is in operation in the surrounding area, guaranteeing complete security. An elegant turret with bedroom and bathroom, a studio and a self-contained 90-square-metre flat complete this structure. The flat, with its own entrance and dedicated alarm system, includes a veranda, a living room with fireplace and open kitchen, two bedrooms and a bathroom. The fixtures of the entire main building are made of high-quality PVC, guaranteeing durability and comfort. The exterior features a covered porch with brick columns, while the interior features high-quality finishes, including exposed beams and wooden and wrought-iron window frames. The property also includes a spacious cellar and a tool room of equivalent size. An important additional element is the presence of a 300 square metre marquee. The property is served by a private well for water supply and a septic tank for waste water, while lighting and methane gas systems are connected in the traditional manner. The entire property is fenced with elegant railway sleepers, while the three entrances are emphasised by gates made of fine wood and wrought iron.