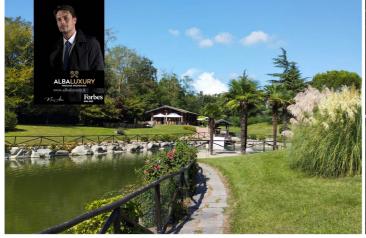

#### **Superb accommodation in Piedmont**

Superb property of 400 square metres located on a 4-hectare estate. This property boasts a unique location, immersed in the serenity of the Novara countryside, a short distance from Milan Malpensa airport and the renowned lakes Orta and Maggiore. The extensive surrounding parkland offers a variety of settings in every season, with cherry, birch, maple, locust, beech, walnut and pine trees forming a picturesque landscape. Vine rows and aromatic herbs add a touch of elegance, while roses, rhododendrons, hydrangeas, azaleas and hibiscus flowers colour the landscape during the spring and summer months. The property is now an operational facility that mainly organises wedding receptions and events, as well as other small celebrations. The heart of the estate features a tranquil natural pond, creating a relaxing and unique atmosphere. The undulating lawn, crossed by a stream with automated flow, completes the ambience. The interior pathway, lined with red gravel, winds elegantly through the three separate entrances, leading in style to the property's two main structures. Three small wooden bridges cross the stream gracefully, providing access to the surrounding grove. In parallel, a footpath romantically follows the perimeter of the pond, embellished with a floating aerator, chestnut poles, protective netting and meticulous planting. The entire outdoor area is embraced by a sophisticated lighting system, which includes street lamps along the paths and spotlights to create evocative atmospheres at the most striking points of the property. To ensure the continuous beauty of the lawn, an efficient irrigation system divided into 40 zones has been implemented, ensuring impeccable and sustainable care. The main building, which has been carefully restored, represents the original transformation of an old farmhouse with barn. The structure has skilfully preserved the original architectural elements, such as the strong stone walls and the characteristic old balcony. These traditional elements blend harmoniously with a modern structural glazing that not only adds brightness to the interior during the day, but also creates an evocative play of light in the evening, reflecting the illumination coming from the sumptuous chandeliers that embellish both levels of the home. On the ground floor, a large open space of 200 square metres, enhanced by a mezzanine, offers a flexible and welcoming space. The majestic stone staircase, with elegant wrought-iron railings, leads to the first floor, where a spacious 70-square-metre rooftop terrace opens out. A perfect setting to enjoy the view and tranquillity. A sophisticated external video surveillance system and internal alarm system is in operation in the surrounding area, guaranteeing complete security. An elegant turret with bedroom and bathroom, a studio and a self-contained 90-square-metre flat complete this structure. The flat, with its own entrance and dedicated alarm system, includes a veranda, a living room with fireplace and open kitchen, two bedrooms and a bathroom. The fixtures of the entire main building are made of high-quality PVC, guaranteeing durability and comfort. The exterior features a covered porch with brick columns, while the interior features high-quality finishes, including exposed beams and wooden and wrought-iron window frames. The property also includes a spacious cellar and a tool room of equivalent size. An important additional element is the presence of a 300 square metre marquee. The property is served by a private well for water supply and a septic tank for waste water, while lighting and methane gas systems are connected in the traditional manner. The entire property is fenced with elegant railway sleepers, while the three entrances are emphasised by gates made of fine wood and wrought iron.