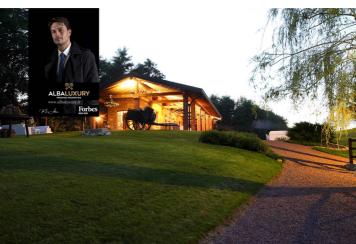

#### **Superb accommodation in Piedmont**

Superb property of 400 square metres located on a 4-hectare estate. This property boasts a unique location, immersed in the serenity of the Novara countryside, a short distance from Milan Malpensa airport and the renowned lakes Orta and Maggiore. The extensive surrounding parkland offers a variety of settings in every season, with cherry, birch, maple, locust, beech, walnut and pine trees forming a picturesque landscape. Vine rows and aromatic herbs add a touch of elegance, while roses, rhododendrons, hydrangeas, azaleas and hibiscus flowers colour the landscape during the spring and summer months. The property is now an operational facility that mainly organises wedding receptions and events, as well as other small celebrations. The heart of the estate features a tranquil natural pond, creating a relaxing and unique atmosphere. The undulating lawn, crossed by a stream with automated flow, completes the ambience. The interior pathway, lined with red gravel, winds elegantly through the three separate entrances, leading in style to the property's two main structures. Three small wooden bridges cross the stream gracefully, providing access to the surrounding grove. In parallel, a footpath romantically follows the perimeter of the pond, embellished with a floating aerator, chestnut poles, protective netting and meticulous planting. The entire outdoor area is embraced by a sophisticated lighting system, which includes street lamps along the paths and spotlights to create evocative atmospheres at the most striking points of the property. To ensure the continuous beauty of the lawn, an efficient irrigation system divided into 40 zones has been implemented, ensuring impeccable and sustainable care. The main building, which has been carefully restored, represents the original transformation of an old farmhouse with barn. The structure has skilfully preserved the original architectural elements, such as the strong stone walls and the characteristic old balcony. These traditional elements blend harmoniously with a modern structural glazing that not only adds brightness to the interior during the day, but also creates an evocative play of light in the evening, reflecting the illumination coming from the sumptuous chandeliers that embellish both levels of the home. On the ground floor, a large open space of 200 square metres, enhanced by a mezzanine, offers a flexible and welcoming space. The majestic stone staircase, with elegant wrought-iron railings, leads to the first floor, where a spacious 70-square-metre rooftop terrace opens out. A perfect setting to enjoy the view and tranquillity. A sophisticated external video surveillance system and internal alarm system is in operation in the surrounding area, guaranteeing complete security. An elegant turret with bedroom and bathroom, a studio and a self-contained 90-square-metre flat complete this structure. The flat, with its own entrance and dedicated alarm system, includes a veranda, a living room with fireplace and open kitchen, two bedrooms and a bathroom. The fixtures of the entire main building are made of high-quality PVC, guaranteeing durability and comfort. The exterior features a covered porch with brick columns, while the interior features high-quality finishes, including exposed beams and wooden and wrought-iron window frames. The property also includes a spacious cellar and a tool room of equivalent size. An important additional element is the presence of a 300 square metre marquee. The property is served by a private well for water supply and a septic tank for waste water, while lighting and methane gas systems are connected in the traditional manner. The entire property is fenced with elegant railway sleepers, while the three entrances are emphasised by gates made of fine wood and wrought iron.