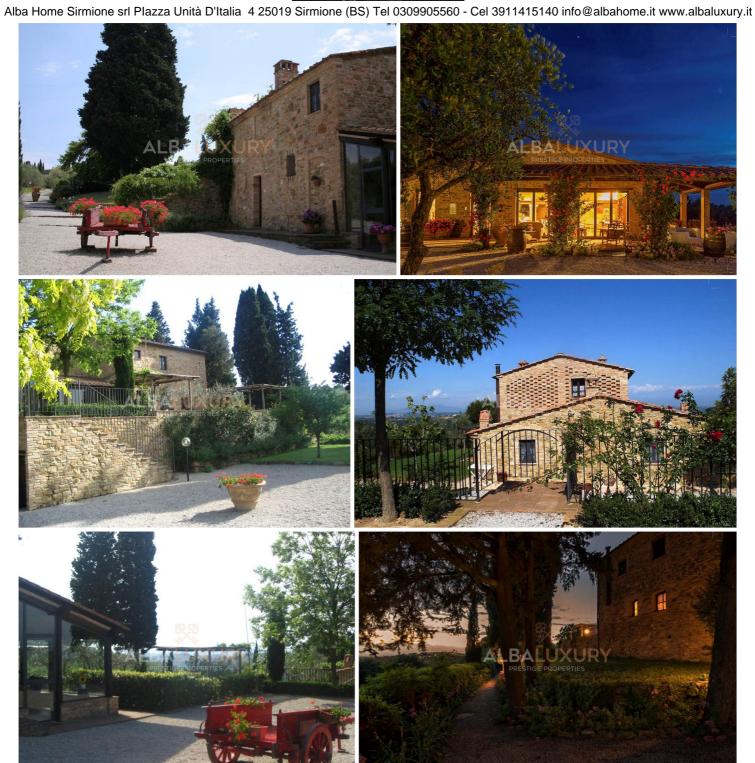

Its fortunate position - between Florence, Siena and Pisa - makes it an ideal base for excursions throughout Tuscany.

Careful restoration has restored the rustic buildings to their original beauty. The complex now houses 7 flats.

Furnished according to the characteristics of the traditional Tuscan farmhouse, the flats are equipped with every comfort and enriched by the gardens of roses and aromatic plants and by the flowery paths leading to the shaded car park, the swimming pool with a gazebo for each flat and the children's playground, all the way to the woods, along the vineyards and olive groves.

The 7 flats all have rooms with private bathroom, traditional brickwork kitchen with hob and fireplace, oven, dishwasher, living area with Tuscan-style furnishings, armchairs, and satellite TV.

Each flat has an independent entrance and a garden or terrace for exclusive use equipped with barbecue, tables and chairs under pergolas and deckchairs for relaxation. Each flat also has its own reserved gazebo by the swimming pool with chairs and deckchairs for exclusive use.