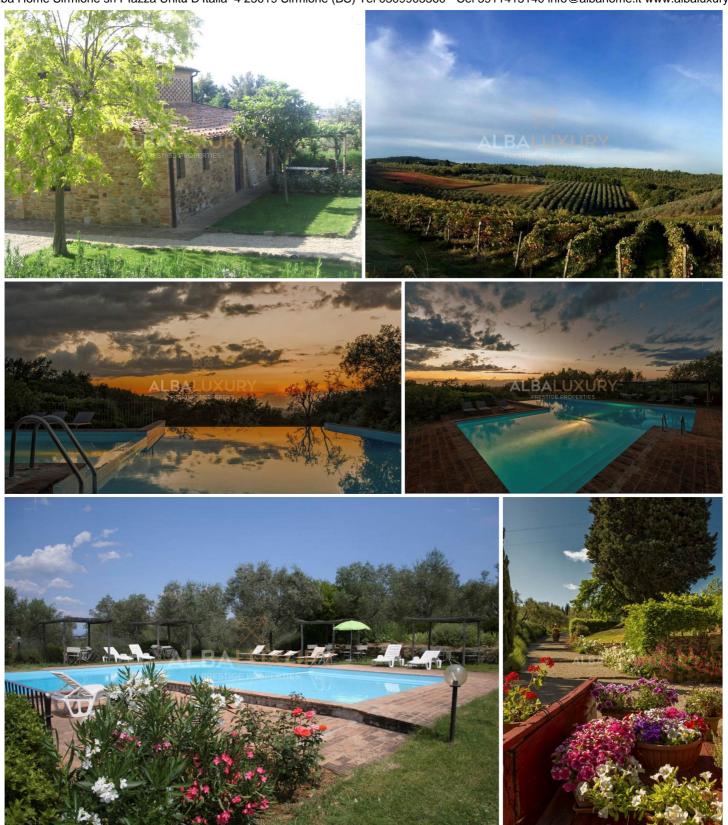

Furnished according to the characteristics of the traditional Tuscan farmhouse, the flats are equipped with every comfort and enriched by the gardens of roses and aromatic plants and by the flowery paths leading to the shaded car park, the swimming pool with a gazebo for each flat and the children's playground, all the way to the woods, along the vineyards and olive groves.

The 7 flats all have rooms with private bathroom, traditional brickwork kitchen with hob and fireplace, oven, dishwasher, living area with Tuscan-style furnishings, armchairs, and satellite TV.

Each flat has an independent entrance and a garden or terrace for exclusive use equipped with barbecue, tables and chairs under pergolas and deckchairs for relaxation. Each flat also has its own reserved gazebo by the swimming pool with chairs and deckchairs for exclusive use.