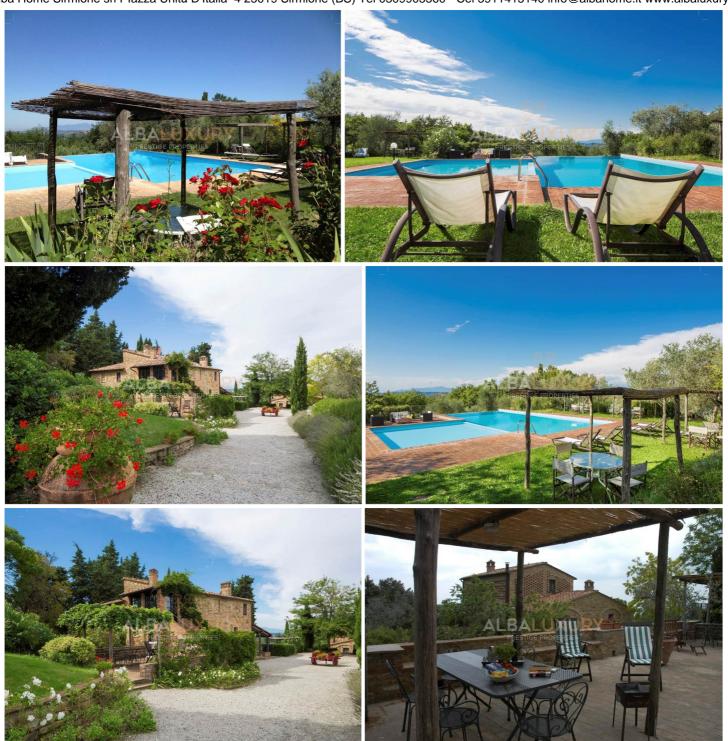

Its fortunate position - between Florence, Siena and Pisa - makes it an ideal base for excursions throughout Tuscany.

Careful restoration has restored the rustic buildings to their original beauty. The complex now houses 7 flats.

Furnished according to the characteristics of the traditional Tuscan farmhouse, the flats are equipped with every comfort and enriched by the gardens of roses and aromatic plants and by the flowery paths leading to the shaded car park, the swimming pool with a gazebo for each flat and the children's playground, all the way to the woods, along the vineyards and olive groves.

The 7 flats all have rooms with private bathroom, traditional brickwork kitchen with hob and fireplace, oven, dishwasher, living area with Tuscan-style furnishings, armchairs, and satellite TV.

Each flat has an independent entrance and a garden or terrace for exclusive use equipped with barbecue, tables and chairs under pergolas and deckchairs for relaxation. Each flat also has its own reserved gazebo by the swimming pool with chairs and deckchairs for exclusive use.