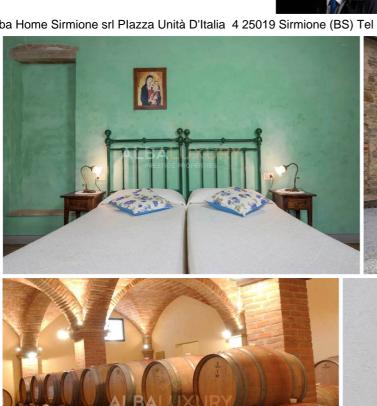

Furnished according to the characteristics of the traditional Tuscan farmhouse, the flats are equipped with every comfort and enriched by the gardens of roses and aromatic plants and by the flowery paths leading to the shaded car park, the swimming pool with a gazebo for each flat and the children's playground, all the way to the woods, along the vineyards and olive groves.

The 7 flats all have rooms with private bathroom, traditional brickwork kitchen with hob and fireplace, oven, dishwasher, living area with Tuscan-style furnishings, armchairs, and satellite TV.

Each flat has an independent entrance and a garden or terrace for exclusive use equipped with barbecue, tables and chairs under pergolas and deckchairs for relaxation. Each flat also has its own reserved gazebo by the swimming pool with chairs and deckchairs for exclusive use.

## **IMAGES**

Alba Home Sirmione srl Plazza Unità D'Italia 4 25019 Sirmione (BS) Tel 0309905560 - Cel 3911415140 info@albahome.it www.albaluxury.it

Alba Home Sirmione srl Plazza Unità D'Italia 4 25019 Sirmione (BS) Tel 0309905560 - Cel 3911415140 info@albahome.it www.albaluxury.it