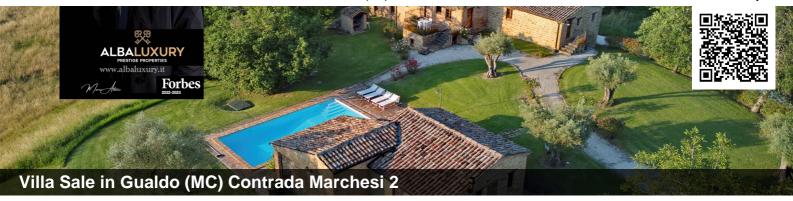

## 16th century rural complex in Gualdo, Marche

We are in Gualdo, in the province of Macerata in the Marche region, only 30 minutes from the coast of the Adriatic Sea. The 'Elisei' holiday farm is easily accessible from any direction:

A typical 16th century rural complex, completely restored respecting the original local style.

- land of approx. 17.35 hectares
- restored buildings 564 sqm, 3 buildings, 5 flats, 7 bathrooms, 8 rooms (see details of restored buildings).
- building demolished, it is possible to rebuild it, ground floor of 144 sqm + first floor of 113 sqm + attic.
- small ruin formerly used for silkworms.
- large garden with 5 olive trees over 10 years old.
- swimming pool (10x5 metres).
- stone barbecue.
- the property includes reforestation on 3 hectares, walnut and cherry trees over 20 years old.