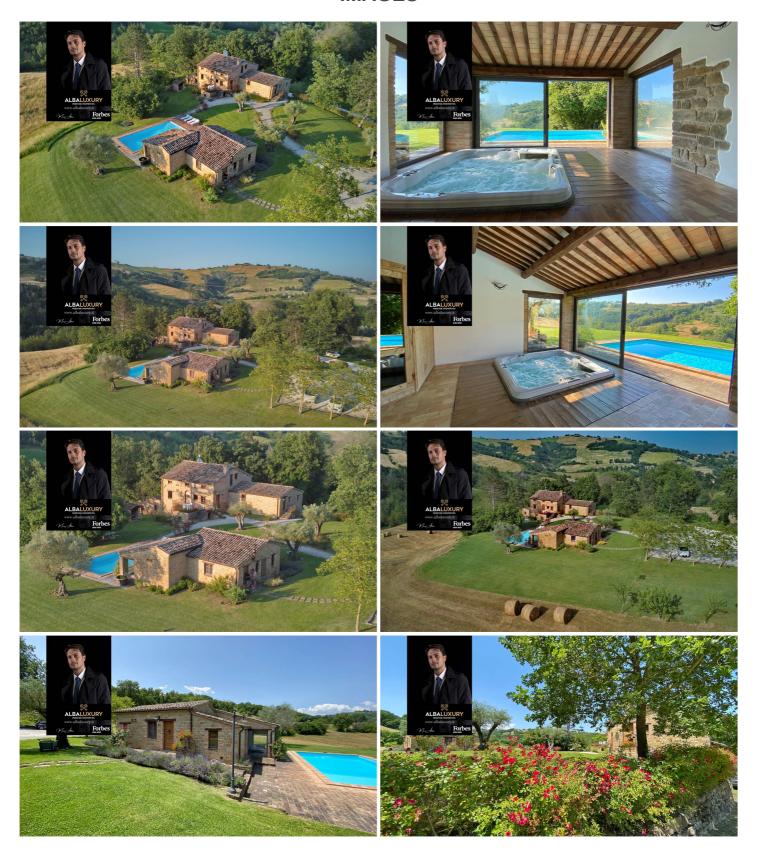

A typical 16th century rural complex, completely restored respecting the original local style.

- land of approx. 17.35 hectares
- restored buildings 564 sqm, 3 buildings, 5 flats, 7 bathrooms, 8 rooms (see details of restored buildings).
- building demolished, it is possible to rebuild it, ground floor of 144 sqm + first floor of 113 sqm + attic.
- small ruin formerly used for silkworms.
- large garden with 5 olive trees over 10 years old.
- swimming pool (10x5 metres).
- stone barbecue.
- the property includes reforestation on 3 hectares, walnut and cherry trees over 20 years old.

Restored property details

First building

restored in 1999 and 2017, 432 sqm exterior

basement 173 sqm, ground floor 158 sqm, first floor 101 sqm.

The building is divided as follows:

1 - "Apartment

located on the ground-floor, consists of a living area with kitchen, a bedroom with a double bed, a a bedroom with two single beds and a bathroom with bathtub.

Wellness area:

room with sauna and 6-person spa.

Third building restored in 2006, 42 sq m exterior 5 - "Apartment":

ground floor, one-room apartment with living area/double bedroom, and a bathroom with shower.