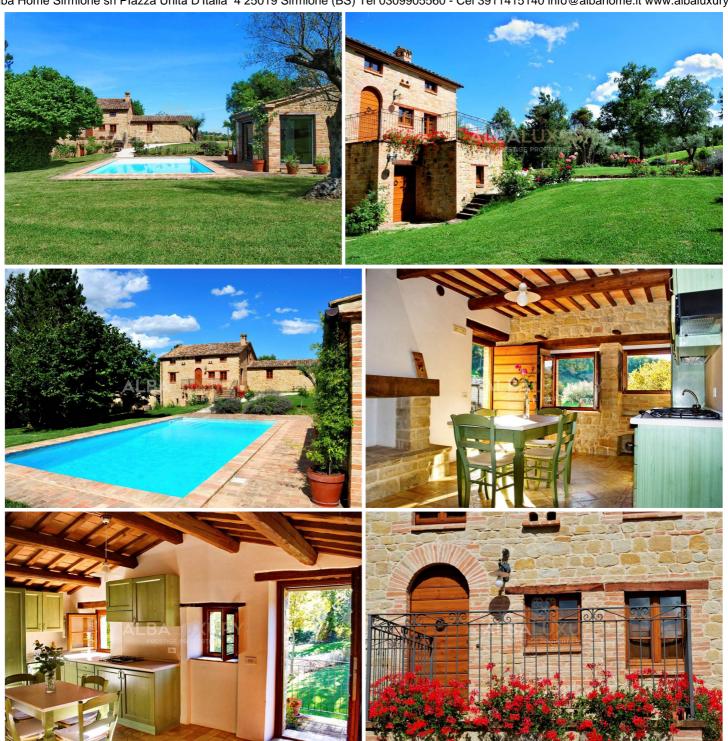

Restored property details

First building

restored in 1999 and 2017, 432 sqm exterior

basement 173 sqm, ground floor 158 sqm, first floor 101 sqm.

The building is divided as follows:

1 - "Apartment

located on the ground-floor, consists of a living area with kitchen, a bedroom with a double bed, a a bedroom with two single beds and a bathroom with bathtub.

The three flats have independent entrances, are completely autonomous and finely furnished. The kitchens are complete with sink, gas, fridge and dishwasher.

In the basement: laundry room with bathroom, a restored multipurpose room, two storerooms, and a cellar.