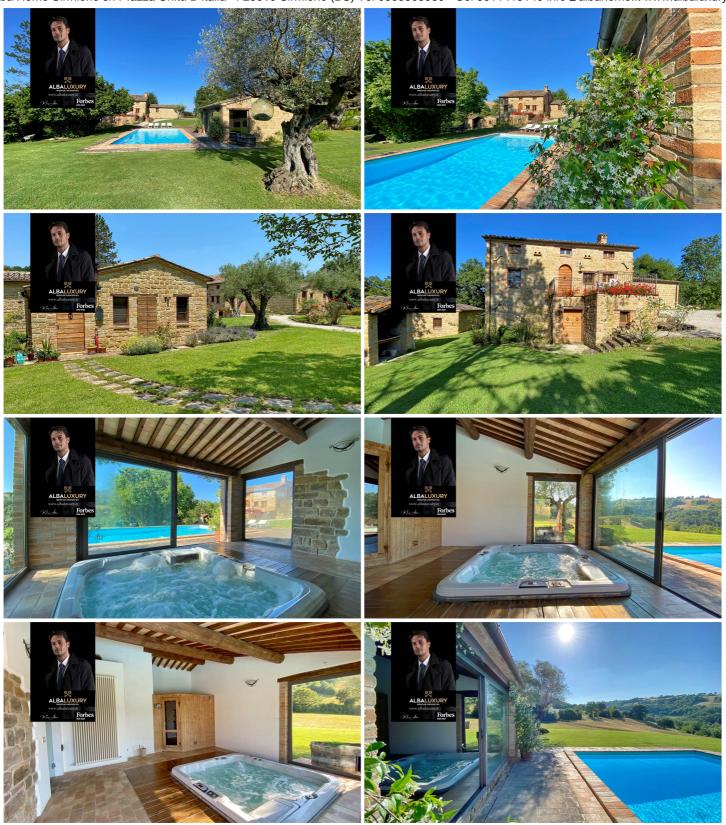

A typical 16th century rural complex, completely restored respecting the original local style.

- land of approx. 17.35 hectares
- restored buildings 564 sqm, 3 buildings, 5 flats, 7 bathrooms, 8 rooms (see details of restored buildings).
- building demolished, it is possible to rebuild it, ground floor of 144 sqm + first floor of 113 sqm + attic.
- small ruin formerly used for silkworms.
- large garden with 5 olive trees over 10 years old.
- swimming pool (10x5 metres).
- stone barbecue.
- the property includes reforestation on 3 hectares, walnut and cherry trees over 20 years old.

Restored property details

First building

restored in 1999 and 2017, 432 sqm exterior

basement 173 sqm, ground floor 158 sqm, first floor 101 sqm.

The building is divided as follows:

1 - "Apartment

located on the ground-floor, consists of a living area with kitchen, a bedroom with a double bed, a a bedroom with two single beds and a bathroom with bathtub.

Wellness area:

room with sauna and 6-person spa.

Third building restored in 2006, 42 sq m exterior 5 - "Apartment":

ground floor, one-room apartment with living area/double bedroom, and a bathroom with shower.