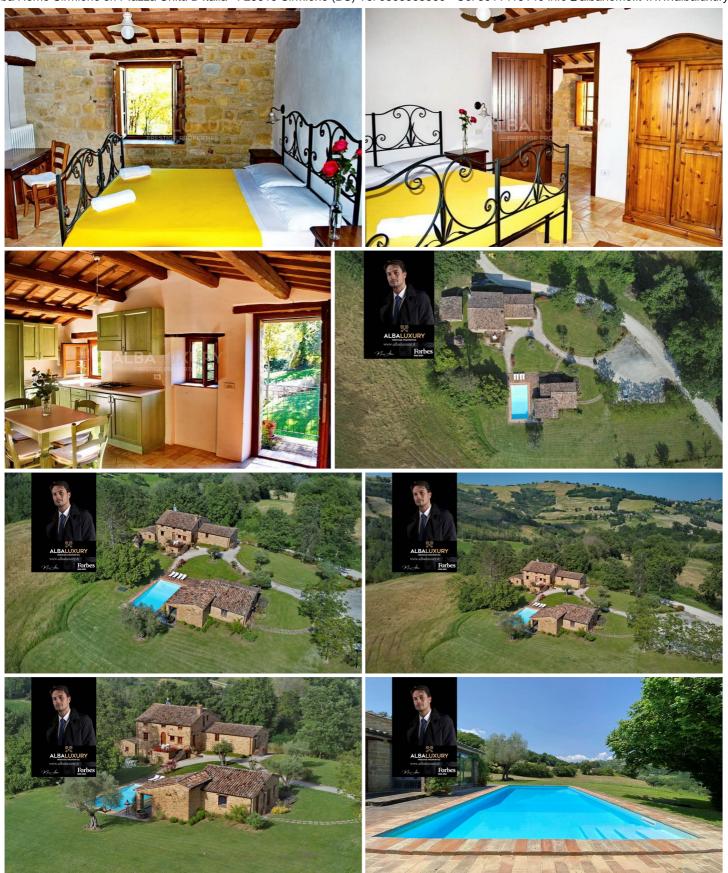

A typical 16th century rural complex, completely restored respecting the original local style.

- land of approx. 17.35 hectares
- restored buildings 564 sqm, 3 buildings, 5 flats, 7 bathrooms, 8 rooms (see details of restored buildings).
- building demolished, it is possible to rebuild it, ground floor of 144 sqm + first floor of 113 sqm + attic.
- small ruin formerly used for silkworms.
- large garden with 5 olive trees over 10 years old.
- swimming pool (10x5 metres).
- stone barbecue.
- the property includes reforestation on 3 hectares, walnut and cherry trees over 20 years old.

Restored property details

First building

restored in 1999 and 2017, 432 sqm exterior

basement 173 sqm, ground floor 158 sqm, first floor 101 sqm.

The building is divided as follows:

1 - "Apartment

located on the ground-floor, consists of a living area with kitchen, a bedroom with a double bed, a a bedroom with two single beds and a bathroom with bathtub.

2 - "Apartment

located on the ground floor, consists of a living room with kitchen, a bedroom with a double bed, a bedroom with two single beds and a bathroom with bath.

a bedroom with two single beds and a bathroom with shower.

3 - "Mansard

attic apartment on the first floor, consists of a living room with kitchen, a bedroom with a double bed, a bedroom with two single beds and a bathroom with shower.

a bedroom with two single beds and a bathroom with shower, outside there is a characteristic and panoramic terrace.

The three flats have independent entrances, are completely autonomous and finely furnished. The kitchens are complete with sink, gas, fridge and dishwasher.

In the basement: laundry room with bathroom, a restored multipurpose room, two storerooms, and a cellar.