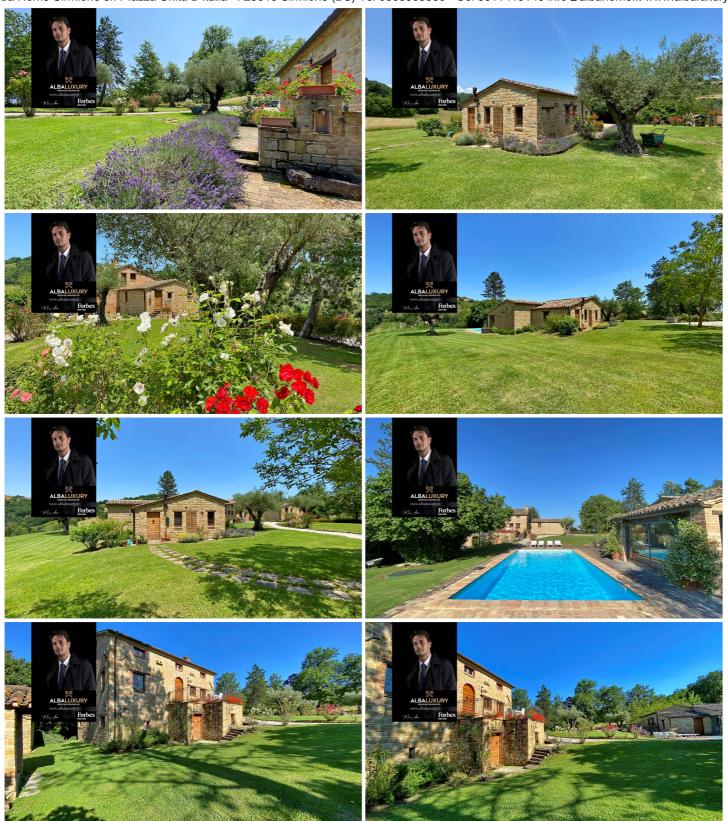

A typical 16th century rural complex, completely restored respecting the original local style.

- land of approx. 17.35 hectares
- restored buildings 564 sqm, 3 buildings, 5 flats, 7 bathrooms, 8 rooms (see details of restored buildings).
- building demolished, it is possible to rebuild it, ground floor of 144 sqm + first floor of 113 sqm + attic.
- small ruin formerly used for silkworms.
- large garden with 5 olive trees over 10 years old.
- swimming pool (10x5 metres).
- stone barbecue.
- the property includes reforestation on 3 hectares, walnut and cherry trees over 20 years old.