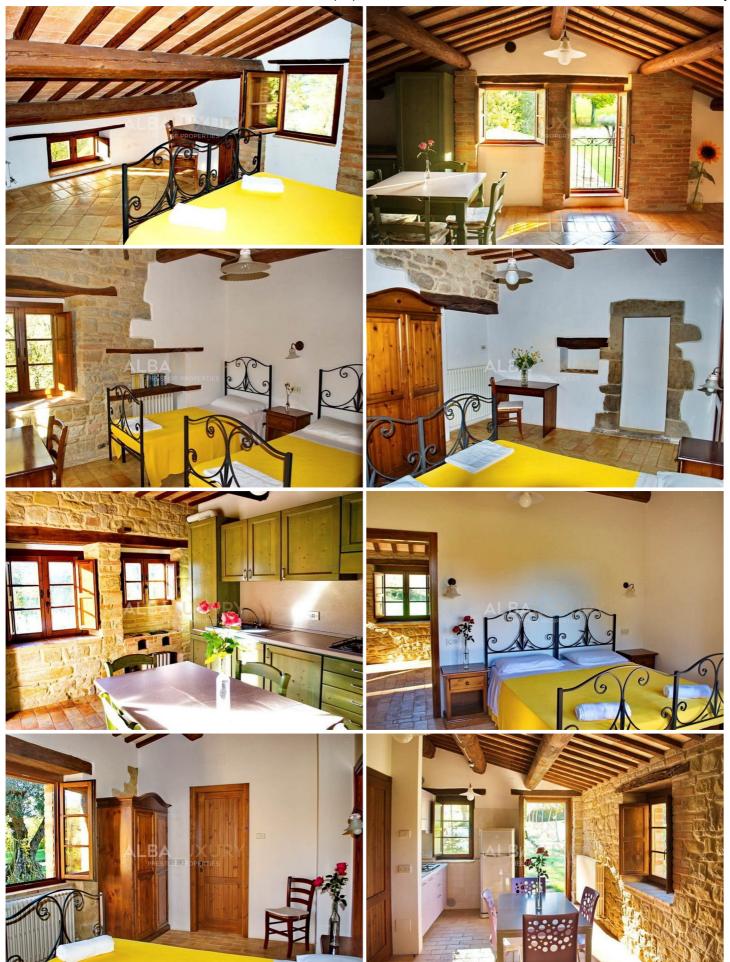

Restored property details

First building

restored in 1999 and 2017, 432 sqm exterior

basement 173 sqm, ground floor 158 sqm, first floor 101 sqm.

The building is divided as follows:

1 - "Apartment

located on the ground-floor, consists of a living area with kitchen, a bedroom with a double bed, a a bedroom with two single beds and a bathroom with bathtub.

2 - "Apartment

located on the ground floor, consists of a living room with kitchen, a bedroom with a double bed, a bedroom with two single beds and a bathroom with bath.

a bedroom with two single beds and a bathroom with shower.

3 - "Mansard

attic apartment on the first floor, consists of a living room with kitchen, a bedroom with a double bed, a bedroom with two single beds and a bathroom with shower.

a bedroom with two single beds and a bathroom with shower, outside there is a characteristic and panoramic terrace.

The three flats have independent entrances, are completely autonomous and finely furnished. The kitchens are complete with sink, gas, fridge and dishwasher.

In the basement: laundry room with bathroom, a restored multipurpose room, two storerooms, and a cellar.