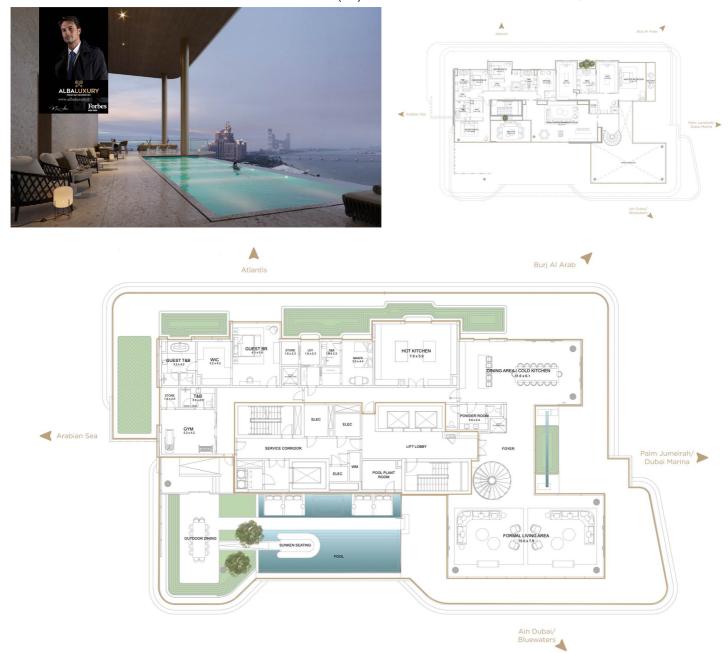

We are pleased to offer you this wonderful and unique 1,017 sqm Sky Mansion duplex with 691 sqm of terraces. This luxurious Duplex offers an extraordinary 360° view of the Palm Jumeirah, Burj Al Arab, the skyline, and the sea.

The property is characterized by high-quality finishes, a gym, a spa, and a private elevator for access to the residence. The exterior features green spaces, spacious communal areas, and a wonderful private outdoor pool.

Among the numerous services of this Ultra Luxury complex, you will find direct access to the private beach, a private cinema, spa, gym, golf simulator, Paddle courts, and numerous pools, all characterized by an elegant and exclusive atmosphere.

| NUMBER               |   |  |
|----------------------|---|--|
| Rooms                | 7 |  |
| Bedrooms             | 5 |  |
| Bathrooms            | 7 |  |
| Balconies + Terraces |   |  |
| Floor                |   |  |
| Car Space            |   |  |
| Вох                  |   |  |

| Commercial           | 1017 |
|----------------------|------|
| Garden               |      |
| Cellar               |      |
| Balconies + Terraces | 691  |
| Attic                |      |
| Tavern               |      |