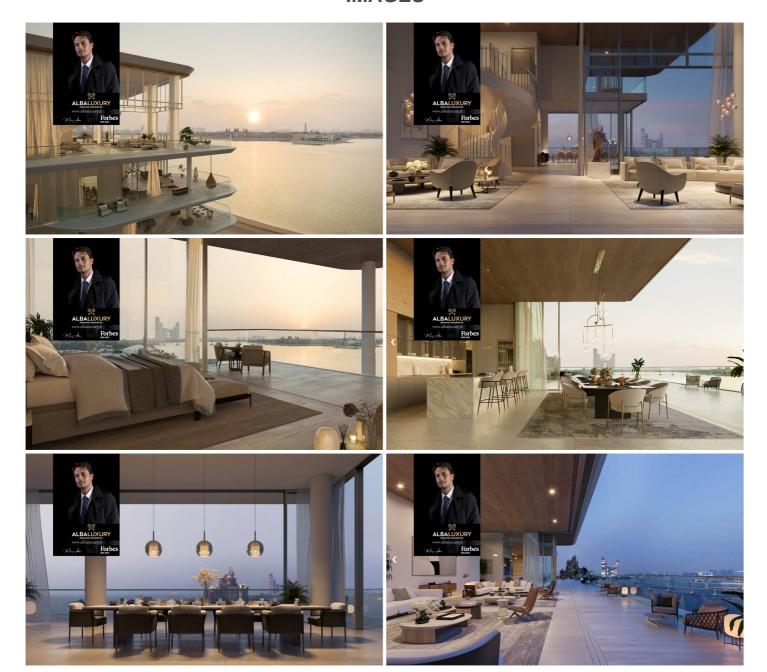

We are pleased to offer you this wonderful and unique 1,017 sqm Sky Mansion duplex with 691 sqm of terraces. This luxurious Duplex offers an extraordinary 360° view of the Palm Jumeirah, Burj Al Arab, the skyline, and the sea.

The property is characterized by high-quality finishes, a gym, a spa, and a private elevator for access to the residence. The exterior features green spaces, spacious communal areas, and a wonderful private outdoor pool.

Among the numerous services of this Ultra Luxury complex, you will find direct access to the private beach, a private cinema, spa, gym, golf simulator, Paddle courts, and numerous pools, all characterized by an elegant and exclusive atmosphere.