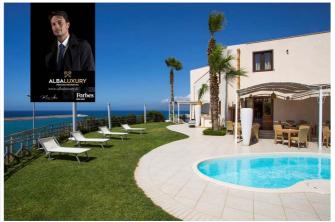

## Luxury seafront hotel in Sicily, Balestrate

Conceived in total respect of the landscape and architectural identity of Sicily, this splendid hotel is the ideal retreat for a totally relaxing holiday thanks to its advantageous location with unparalleled views, its sunsets, over the Gulf of Castellammare del Golfo, from Balestrate to San Vito Lo Capo.

The Resort, with its refined style, has 42 rooms distributed in a baglio overlooking the tourist port of Balestrate, has the cosy Monoï SPA, a solarium on the lawn overlooking the sea with a large jacuzzi, two restaurants, one of which is a gourmet restaurant open from June to September.

Composed of 3 groups of buildings located in the tourist harbour of Balestrate, halfway between Trapani and Palermo, it offers a wellness centre, a terrace overlooking the sea covered with real grass.