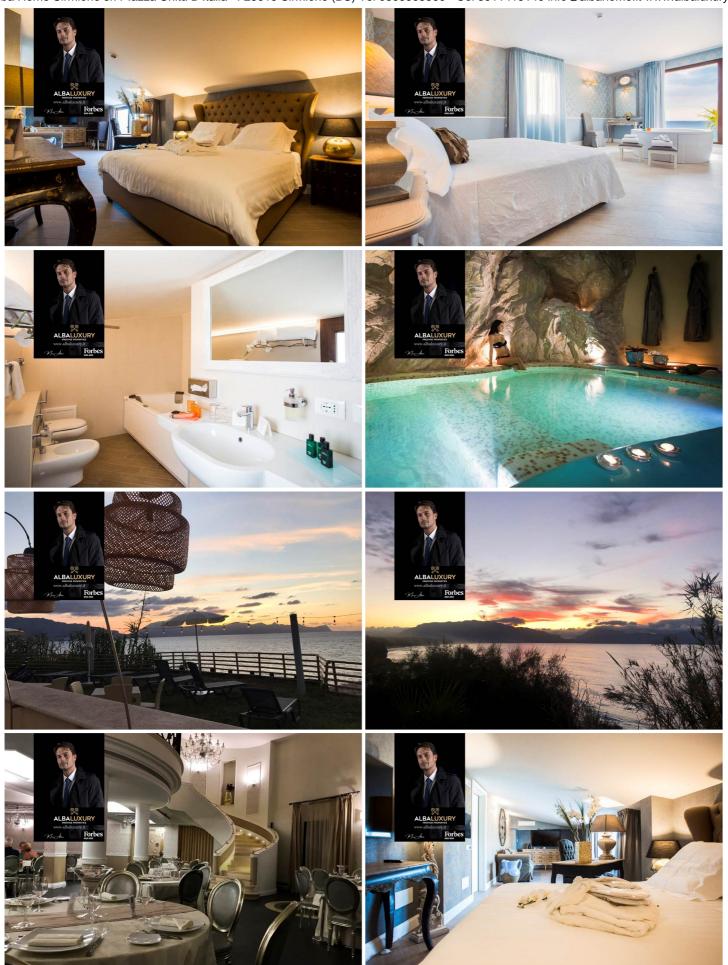

The Resort, with its refined style, has 42 rooms distributed in a baglio overlooking the tourist port of Balestrate, has the cosy Monoï SPA, a solarium on the lawn overlooking the sea with a large jacuzzi, two restaurants, one of which is a gourmet restaurant open from June to September.

The air-conditioned, elegant rooms feature a flat-screen TV and a private bathroom with a hairdryer and slippers. Some rooms have a spa bath.

The Resort offers 2 restaurants that celebrate Sicilian cuisine at its best, both facing the sunset over the enchanting bay of Castellamare del Golfo.