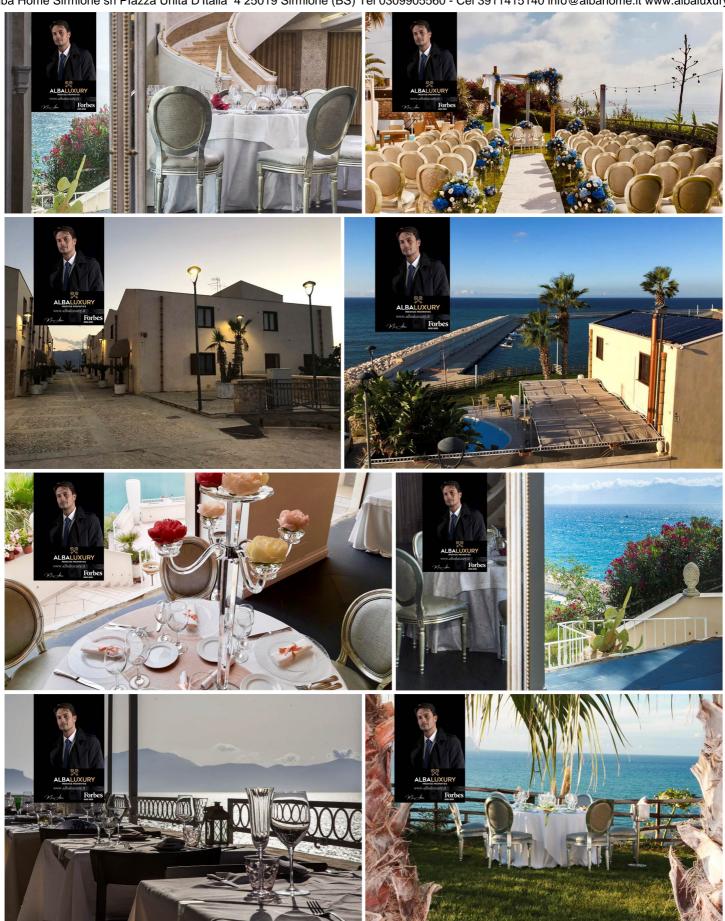

The Resort, with its refined style, has 42 rooms distributed in a baglio overlooking the tourist port of Balestrate, has the cosy Monoï SPA, a solarium on the lawn overlooking the sea with a large jacuzzi, two restaurants, one of which is a gourmet restaurant open from June to September.

Composed of 3 groups of buildings located in the tourist harbour of Balestrate, halfway between Trapani and Palermo, it offers a wellness centre, a terrace overlooking the sea covered with real grass.

The air-conditioned, elegant rooms feature a flat-screen TV and a private bathroom with a hairdryer and slippers. Some rooms have a spa bath.

The Resort offers 2 restaurants that celebrate Sicilian cuisine at its best, both facing the sunset over the enchanting bay of Castellamare del Golfo.