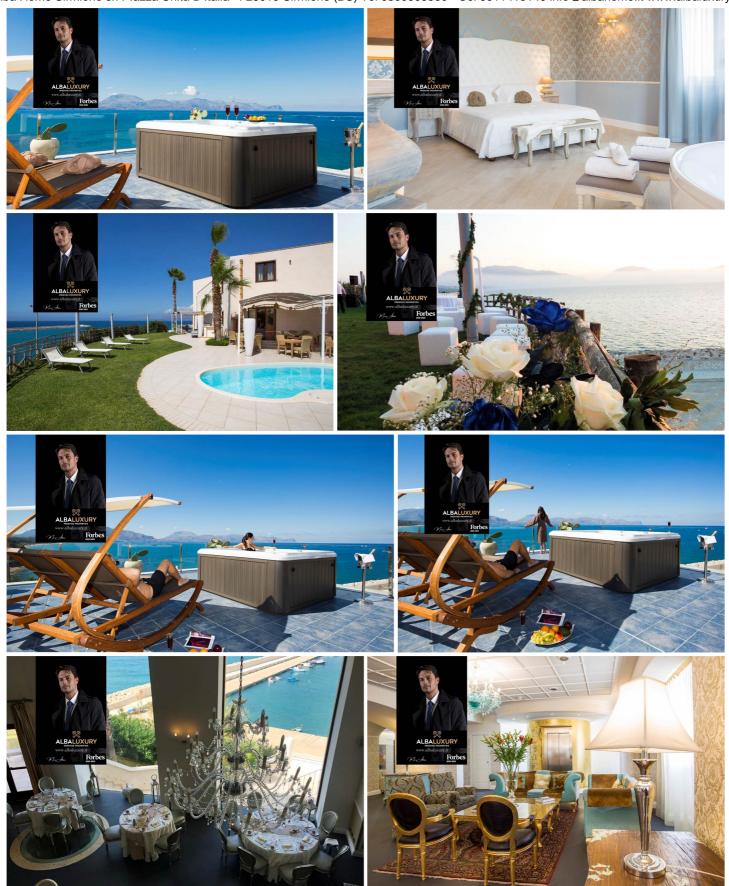

You can take the lift down directly to the harbour, while the beach is less than a 5-minute walk away. The modern wellness centre includes a hot tub, sauna and a wide range of exclusive beauty products and treatments. A well-equipped conference centre is also available.

Monoi has an ambience designed down to the smallest detail to offer guests the ideal comfort to get the most out of their treatments.

The SPA offers various treatments in addition to the water path that allow guests to regain their physical and inner well-being.