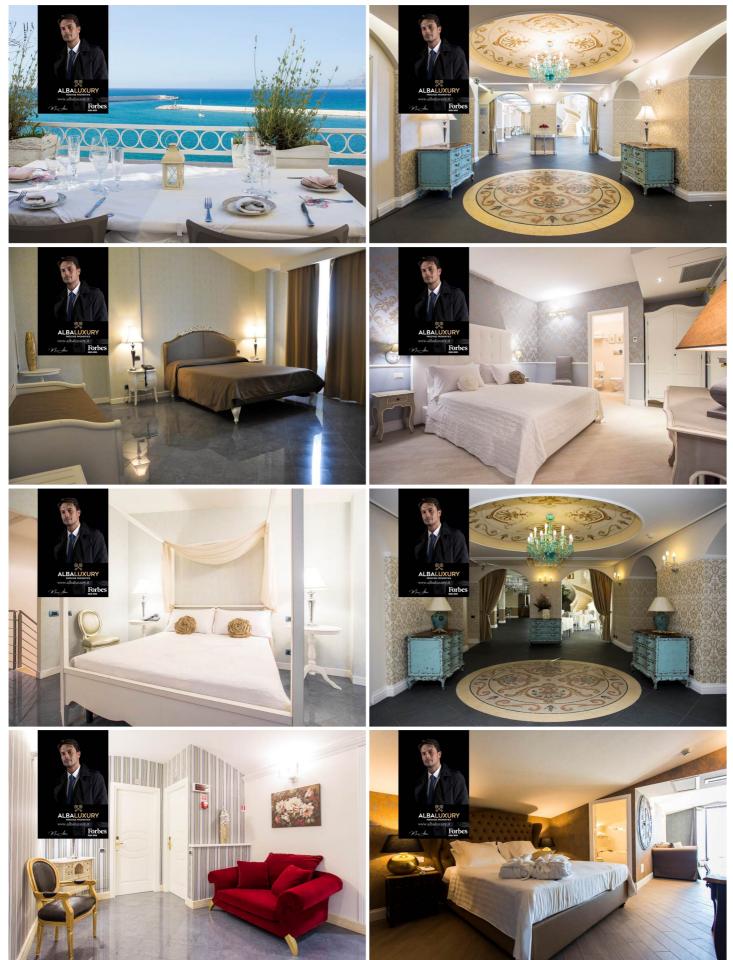

The air-conditioned, elegant rooms feature a flat-screen TV and a private bathroom with a hairdryer and slippers. Some rooms have a spa bath.

The Resort offers 2 restaurants that celebrate Sicilian cuisine at its best, both facing the sunset over the enchanting bay of Castellamare del Golfo.

The Resort, with its refined style, has 42 rooms distributed in a baglio overlooking the tourist port of Balestrate, has the cosy Monoï SPA, a solarium on the lawn overlooking the sea with a large jacuzzi, two restaurants, one of which is a gourmet restaurant open from June to September.