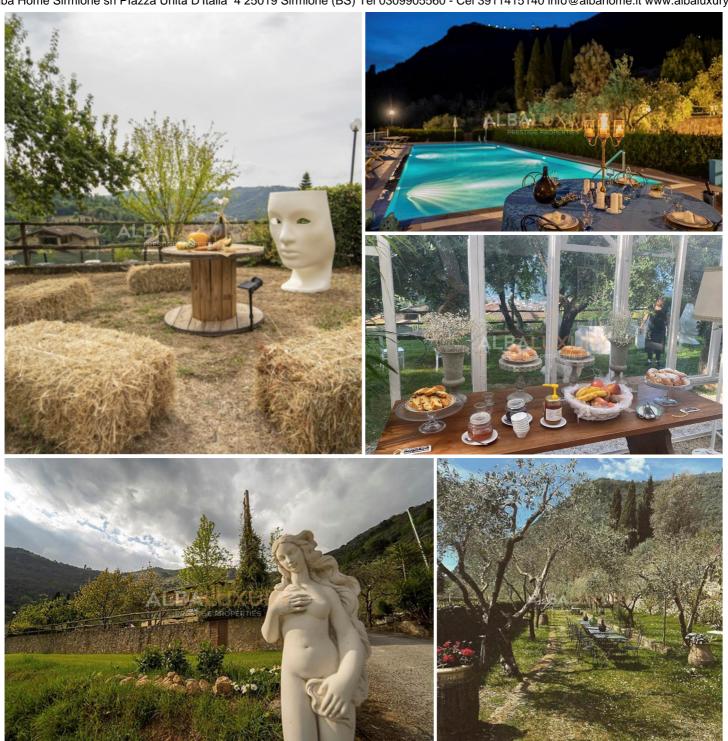

The farmhouse has fantastic outdoor spaces, also covered, ideal for organising events and weddings

The garden, the swimming pool, the portico, the olive grove and the special panoramic greenhouse characterise the farmhouse and make it an ideal place to carve out moments of relaxation and tranquillity while enjoying the green Tuscan countryside

## **ACCESSORIES**

Double glazing

Separate entrance

Swimming pool