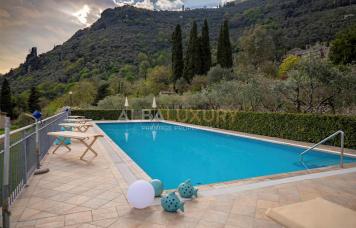

The farmhouse has fantastic outdoor spaces, also covered, ideal for organising events and weddings

The garden, the swimming pool, the portico, the olive grove and the special panoramic greenhouse characterise the farmhouse and make it an ideal place to carve out moments of relaxation and tranquillity while enjoying the green Tuscan countryside

## **ACCESSORIES**

Double glazing

Separate entrance

Swimming pool