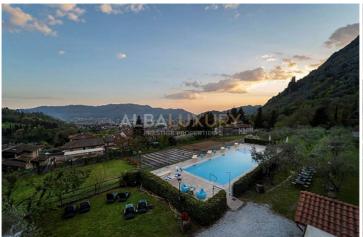

The farmhouse has fantastic outdoor spaces, also covered, ideal for organising events and weddings

The garden, the swimming pool, the portico, the olive grove and the special panoramic greenhouse characterise the farmhouse and make it an ideal place to carve out moments of relaxation and tranquillity while enjoying the green Tuscan countryside