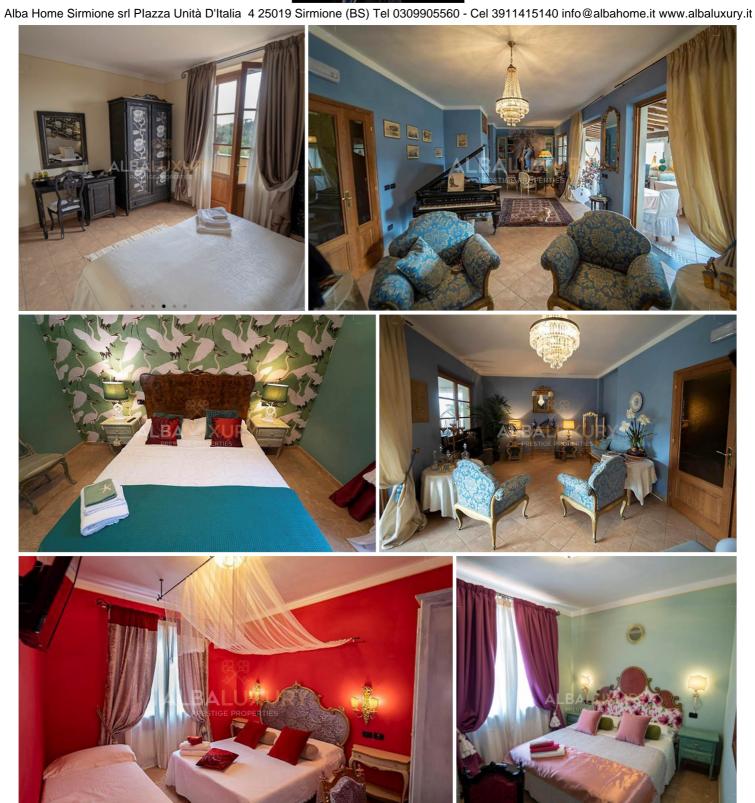

## agri resort in the countryside of Lucca

This characteristic agri resort is located in the green hills of Lucca, in Camaiore, and is characterised by a unique and enchanting atmosphere.

There are 8 different types of accommodation in the resort: from rooms to flats, to meet any need. Each accommodation is unique, furnished with elegance and care.

| NUMBER               |    |
|----------------------|----|
| Rooms                | 12 |
| Bedrooms             | 8  |
| Bathrooms            | 8  |
| Balconies + Terraces |    |
| Floor                |    |
| Car Space            |    |
| Box                  |    |