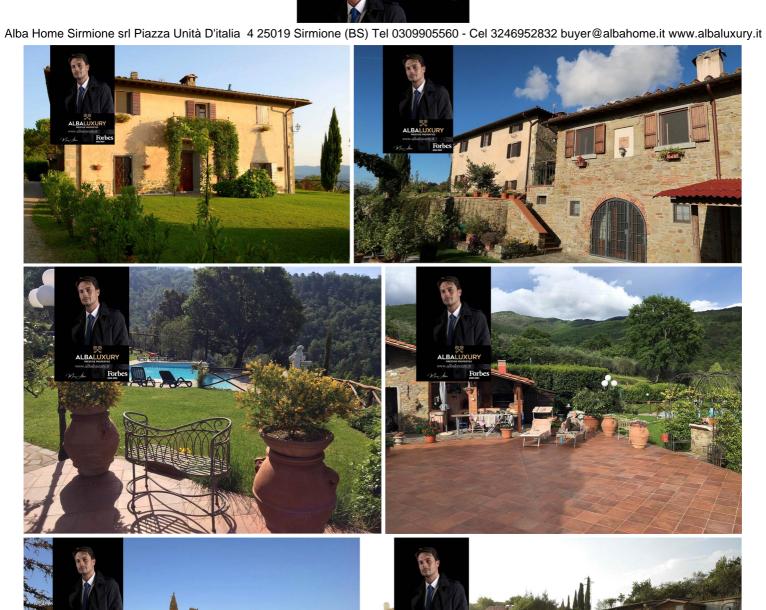

## **Charming property in Tuscany, Reggello**

Charming property now used as an agriturismo located in the heart of the charming Tuscan countryside, in San Donato in Fronzano, in the municipality of Reggello. This property is an architectural and natural wonder, offering a privileged location less than an hour from Florence and serving as an ideal base for exploring the main art cities, including Florence, Siena, Arezzo, Certaldo and Cortona, as well as the renowned Chianti area.

Key Features: Enchanting Location: The farmhouse, restored with respect for tradition, offers a splendid panorama of the valley below and the Chianti hills, creating an environment of peace and serenity immersed in unspoilt nature. Refined structure: The property extends over 9.4 hectares of land, with an olive grove of about 6 hectares, a vineyard of 1.5 hectares and a wood of 1.3 hectares. The 4,000-square-metre garden is landscaped to the finest detail, surrounding two beautifully restored farmhouses. Modern Comforts: Five bright rooms offer the most modern comforts, including air conditioning, wireless Internet access, bathrooms with showers and flat-screen TVs. A versatile suite with separate entrances, two flat screens, ceramic stove and space for educational activities adds a touch of elegance. Infinity Pool: The 11 x 6 metre pool offers an 'infinity' space with panoramic views, complemented by a 12.2 kWh photovoltaic system. Residential Facilities: The main villa, measuring 435 square metres, has been completely renovated with new plumbing, electrical and lighting systems. Its layout includes a kitchen with fireplace, dining room, living room, bathroom and bedroom with en-suite bathroom on the ground floor, while on the first floor there is a living room with balcony and five bedrooms, all with en-suite bathrooms. A two-storey dependence of approximately 114 square metres offers further comfort with a kitchen, living room and two bedrooms with private bathroom and private terrace. There is also a large shed of approximately 137 sqm used as a parking area as well as a laundry room and an outdoor kitchen. Versatility: This property can be used either as a prestigious private residence or as a charming agriturismo, offering multiple possibilities to make the most of this Tuscan jewel.

## **IMAGES**

Alba Home Sirmione srl Piazza Unità D'italia 4 25019 Sirmione (BS) Tel 0309905560 - Cel 3246952832 buyer@albahome.it www.albaluxury.it

Alba Home Sirmione srl Piazza Unità D'italia 4 25019 Sirmione (BS) Tel 0309905560 - Cel 3246952832 buyer@albahome.it www.albaluxury.it