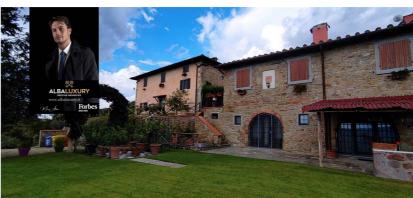

Key Features: Enchanting Location: The farmhouse, restored with respect for tradition, offers a splendid panorama of the valley below and the Chianti hills, creating an environment of peace and serenity immersed in unspoilt nature. Refined structure: The property extends over 9.4 hectares of land, with an olive grove of about 6 hectares, a vineyard of 1.5 hectares and a wood of 1.3 hectares. The 4,000-square-metre garden is landscaped to the finest detail, surrounding two beautifully restored farmhouses. Modern Comforts: Five bright rooms offer the most modern comforts, including air conditioning, wireless Internet access, bathrooms with showers and flat-screen TVs. A versatile suite with separate entrances, two flat screens, ceramic stove and space for educational activities adds a touch of elegance. Infinity Pool: The 11 x 6 metre pool offers an 'infinity' space with panoramic views, complemented by a 12.2 kWh photovoltaic system. Residential Facilities: The main villa, measuring 435 square metres, has been completely renovated with new plumbing, electrical and lighting systems. Its layout includes a kitchen with fireplace, dining room, living room, bathroom and bedroom with en-suite bathroom on the ground floor, while on the first floor there is a living room with balcony and five bedrooms, all with en-suite bathrooms. A two-storey dependence of approximately 114 square metres offers further comfort with a kitchen, living room and two bedrooms with private bathroom and private terrace. There is also a large shed of approximately 137 sqm used as a parking area as well as a laundry room and an outdoor kitchen. Versatility: This property can be used either as a prestigious private residence or as a charming agriturismo, offering multiple possibilities to make the most of this Tuscan jewel.