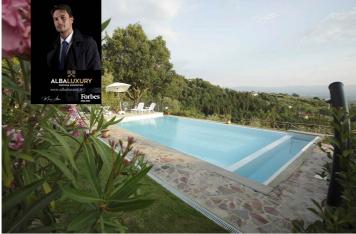

Key Features: Enchanting Location: The farmhouse, restored with respect for tradition, offers a splendid panorama of the valley below and the Chianti hills, creating an environment of peace and serenity immersed in unspoilt nature. Refined structure: The property extends over 9.4 hectares of land, with an olive grove of about 6 hectares, a vineyard of 1.5 hectares and a wood of 1.3 hectares. The 4,000-square-metre garden is landscaped to the finest detail, surrounding two beautifully restored farmhouses. Modern Comforts: Five bright rooms offer the most modern comforts, including air conditioning, wireless Internet access, bathrooms with showers and flat-screen TVs. A versatile suite with separate entrances, two flat screens, ceramic stove and space for educational activities adds a touch of elegance. Infinity Pool: The 11 x 6 metre pool offers an 'infinity' space with panoramic views, complemented by a 12.2 kWh photovoltaic system. Residential Facilities: The main villa, measuring 435 square metres, has been completely renovated with new plumbing, electrical and lighting systems. Its layout includes a kitchen with fireplace, dining room, living room, bathroom and bedroom with en-suite bathroom on the ground floor, while on the first floor there is a living room with balcony and five bedrooms, all with en-suite bathrooms. A two-storey dependence of approximately 114 square metres offers further comfort with a kitchen, living room and two bedrooms with private bathroom and private terrace. There is also a large shed of approximately 137 sqm used as a parking area as well as a laundry room and an outdoor kitchen. Versatility: This property can be used either as a prestigious private residence or as a charming agriturismo, offering multiple possibilities to make the most of this Tuscan jewel.