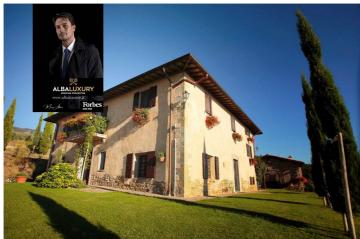

Key Features: Enchanting Location: The farmhouse, restored with respect for tradition, offers a splendid panorama of the valley below and the Chianti hills, creating an environment of peace and serenity immersed in unspoilt nature. Refined structure: The property extends over 9.4 hectares of land, with an olive grove of about 6 hectares, a vineyard of 1.5 hectares and a wood of 1.3 hectares. The 4,000-square-metre garden is landscaped to the finest detail, surrounding two beautifully restored farmhouses. Modern Comforts: Five bright rooms offer the most modern comforts, including air conditioning, wireless Internet access, bathrooms with showers and flat-screen TVs. A versatile suite with separate entrances, two flat screens, ceramic stove and space for educational activities adds a touch of elegance. Infinity Pool: The 11 x 6 metre pool offers an 'infinity' space with panoramic views, complemented by a 12.2 kWh photovoltaic system. Residential Facilities: The main villa, measuring 435 square metres, has been completely renovated with new plumbing, electrical and lighting systems. Its layout includes a kitchen with fireplace, dining room, living room, bathroom and bedroom with en-suite bathroom on the ground floor, while on the first floor there is a living room with balcony and five bedrooms, all with en-suite bathrooms. A two-storey dependence of approximately 114 square metres offers further comfort with a kitchen, living room and two bedrooms with private bathroom and private terrace. There is also a large shed of approximately 137 sqm used as a parking area as well as a laundry room and an outdoor kitchen. Versatility: This property can be used either as a prestigious private residence or as a charming agriturismo, offering multiple possibilities to make the most of this Tuscan jewel.