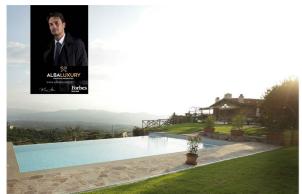

Key Features: Enchanting Location: The farmhouse, restored with respect for tradition, offers a splendid panorama of the valley below and the Chianti hills, creating an environment of peace and serenity immersed in unspoilt nature. Refined structure: The property extends over 9.4 hectares of land, with an olive grove of about 6 hectares, a vineyard of 1.5 hectares and a wood of 1.3 hectares. The 4,000-square-metre garden is landscaped to the finest detail, surrounding two beautifully restored farmhouses. Modern Comforts: Five bright rooms offer the most modern comforts, including air conditioning, wireless Internet access, bathrooms with showers and flat-screen TVs. A versatile suite with separate entrances, two flat screens, ceramic stove and space for educational activities adds a touch of elegance. Infinity Pool: The 11 x 6 metre pool offers an 'infinity' space with panoramic views, complemented by a 12.2 kWh photovoltaic system. Residential Facilities: The main villa, measuring 435 square metres, has been completely renovated with new plumbing, electrical and lighting systems. Its layout includes a kitchen with fireplace, dining room, living room, bathroom and bedroom with en-suite bathroom on the ground floor, while on the first floor there is a living room with balcony and five bedrooms, all with en-suite bathrooms. A two-storey dependence of approximately 114 square metres offers further comfort with a kitchen, living room and two bedrooms with private bathroom and private terrace. There is also a large shed of approximately 137 sqm used as a parking area as well as a laundry room and an outdoor kitchen. Versatility: This property can be used either as a prestigious private residence or as a charming agriturismo, offering multiple possibilities to make the most of this Tuscan jewel.