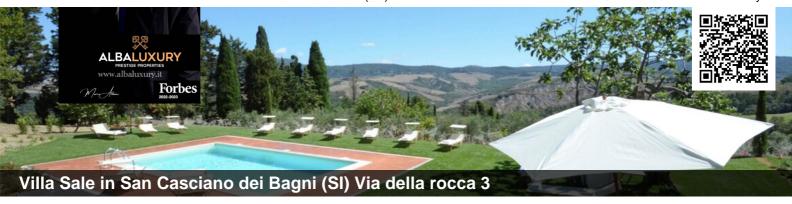

## Beautiful villa in the Valdichiana Senese

This beautiful farm is located in the charming municipality of San Casciano dei Bagni, on the border between Tuscany, Umbria and Lazio.

Nestled in one of the most fascinating corners of Tuscany, near the Cetona Mountain, the farm covers an area of 25 hectares, comprising 8.5 hectares of arable land, 3.5 hectares of olive groves, 13 hectares of woodland and 1 hectare for the cultivation of saffron.

San Casciano dei Bagni is nestled amidst the colours of the Valdichiana Senese, in a countryside rich in vineyards and olive groves, sites of artistic interest and charming villages, the perfect starting point for exploring one of Tuscany's best-known and most evocative areas.

## **ACCESSORIES**

| Antitheft     | Air conditioning | Fireplace | Chimney flue | Satellite system |
|---------------|------------------|-----------|--------------|------------------|
| Swimming pool |                  |           |              |                  |