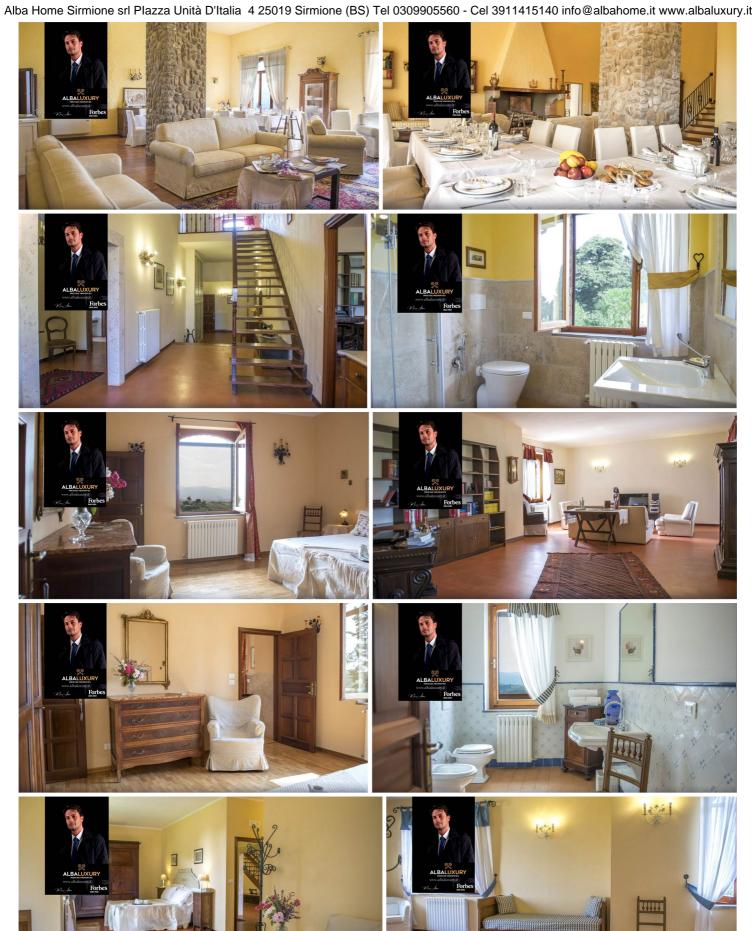

The property consists of a sumptuous villa of approx. 700 sqm and a dependance of approx. 70 sqm, both furnished in the traditional Tuscan style.

The villa has five spacious rooms, each about 30 square metres in size, with en suite bathroom.

In addition to the rooms, the villa offers a reading room of over 50 square metres and a large living room of over 100 square metres with an imposing wall fireplace of over 3 metres. This is completed by a fully equipped kitchen of over 25 square metres.

The annex, which is an integral part of the building, comprises a dining room with a fireplace and sofa bed, a kitchen, a double bedroom (with the possibility of adding a single bed) and a bathroom.

An ideal place to live an authentic experience immersed in nature and Tuscan tradition.