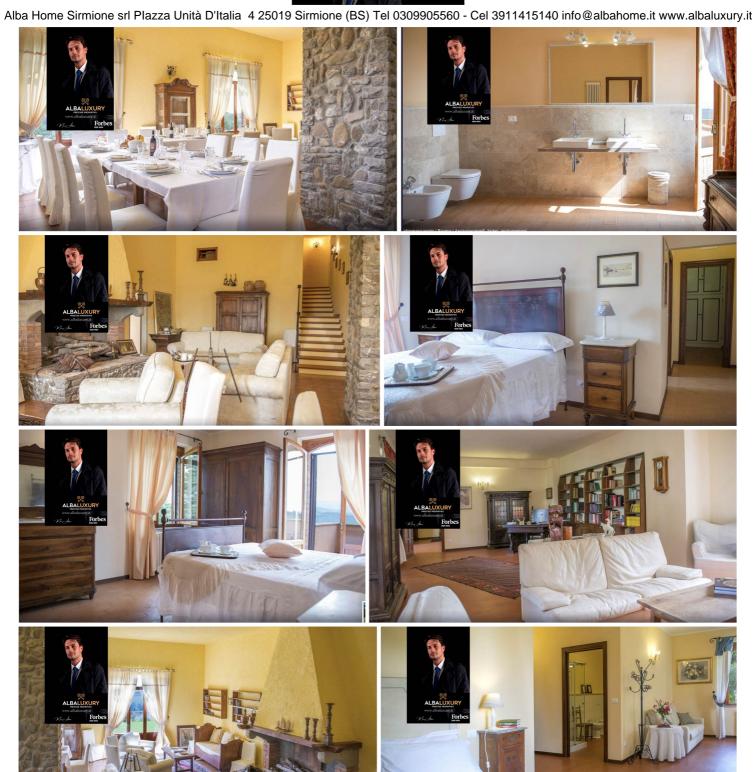

The property consists of a sumptuous villa of approx. 700 sqm and a dependance of approx. 70 sqm, both furnished in the traditional Tuscan style.

The villa has five spacious rooms, each about 30 square metres in size, with en suite bathroom.

In addition to the rooms, the villa offers a reading room of over 50 square metres and a large living room of over 100 square metres with an imposing wall fireplace of over 3 metres. This is completed by a fully equipped kitchen of over 25 square metres.

The annex, which is an integral part of the building, comprises a dining room with a fireplace and sofa bed, a kitchen, a double bedroom (with the possibility of adding a single bed) and a bathroom.

An ideal place to live an authentic experience immersed in nature and Tuscan tradition.