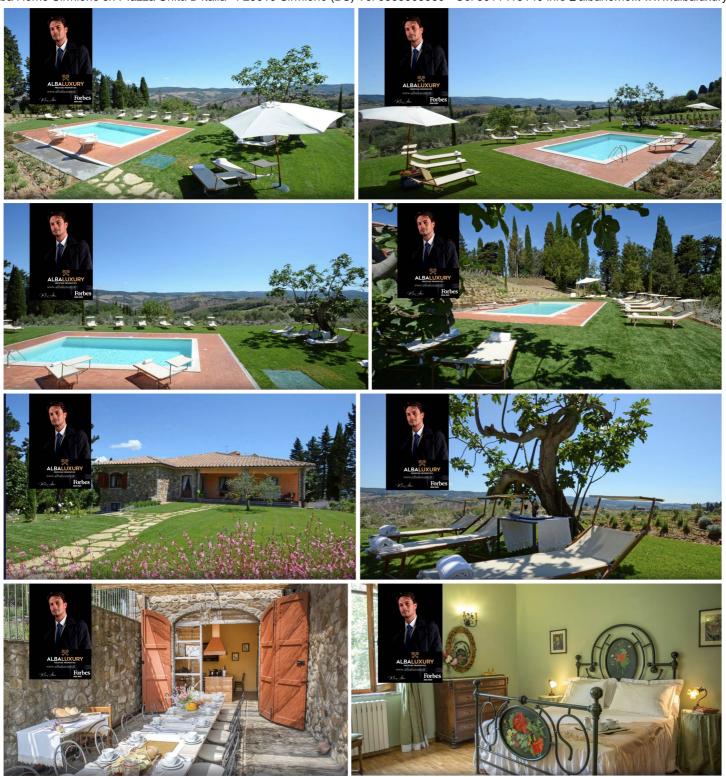

The property consists of a sumptuous villa of approx. 700 sqm and a dependance of approx. 70 sqm, both furnished in the traditional Tuscan style.

The villa has five spacious rooms, each about 30 square metres in size, with en suite bathroom.

In addition to the rooms, the villa offers a reading room of over 50 square metres and a large living room of over 100 square metres with an imposing wall fireplace of over 3 metres. This is completed by a fully equipped kitchen of over 25 square metres.

The annex, which is an integral part of the building, comprises a dining room with a fireplace and sofa bed, a kitchen, a double bedroom (with the possibility of adding a single bed) and a bathroom.

An ideal place to live an authentic experience immersed in nature and Tuscan tradition.

## **ACCESSORIES**

| Antitheft     | Air conditioning | Fireplace | Chimney flue | Satellite system |
|---------------|------------------|-----------|--------------|------------------|
| Swimming pool |                  |           |              |                  |