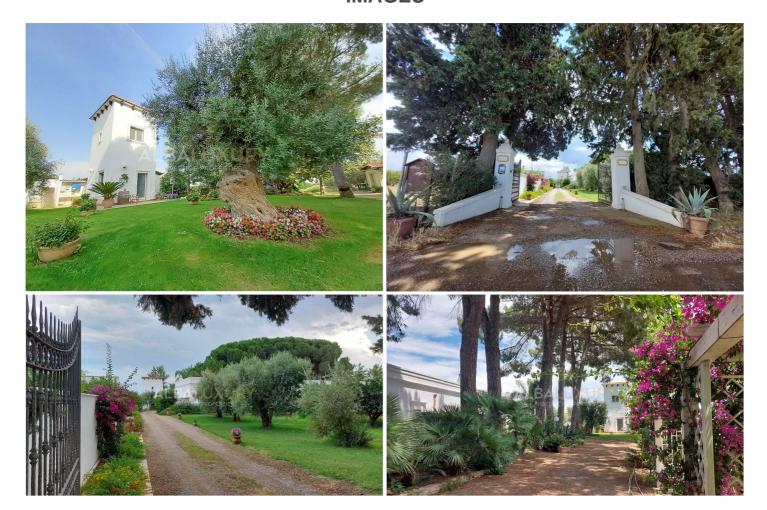

## **Agritourism and Winery in Apulia**

Beautiful Masseria (typical Apulian property) just 5 km from the multi-awarded 'Blue Flag' sea and 30 km from Matera. An exclusive location, surrounded by vineyards, orange groves and an organic vegetable garden. Approximately 400 square metres of structure plus 10 hectares of land with a photovoltaic system and an artesian well. The property is currently used as a productive agritourism business (with a regular licence) with multiple income streams, but can also be used as a private residence. A total capacity of about 22 beds divided between the various flats present with tufa cross vaults and large fireplaces, equipped with bathroom and well-equipped kitchen. All are finely furnished with solid antique furniture. Next to the main building is a former ENEL tower that has been completely renovated and converted into a small two-storey flat. The property is completed by a 220sqm warehouse, used as a shed for vehicles and equipment, and a room with tuff barrel vaults, currently used as a service area for the business. The property also features an orange grove of seedless clementines, an olive grove for the production of olive oil and a 4-hectare vineyard of Primitivo DOC. Wine production can reach 20,000 bottles per year. The property includes the premises and equipment for wine processing. The sale price includes the furnishings. In the event of interest in continuing the agritourism business, there will be the possibility of having the agritourism licence, the website and all the tourist promotion accounts, as well as the possibility of assessing a start-up for a certain period of time. Lastly, there is the possibility of purchasing separately a rare 1877 wine cellar located 20 km away in the town of Laterza, which is still used for storing wine. It is a cellar dug into the rock and descends 45m underground from street level, entirely in natural tuff. Nearby attractions include the Sassi di Matera - a UNESCO heritage site - the Pollino park, the Massafra ravine, the archaeological museum in Metaponto and Taranto, the towns of Martina Franca, Grottaglie, Alberobello and Lecce. Apulia is a southern region that forms the 'heel' of the Italian boot. It is famous for its hillside villages with their characteristic white plaster, the countryside with its ancient flavour and hundreds of kilometres of Mediterranean coastline.

## **IMAGES**

Alba Home Sirmione srl Piazza Unità D'italia 4 25019 Sirmione (BS) Tel 0309905560 - Cel 3246952832 buyer@albahome.it www.albaluxury.it

 $Alba\ Home\ Sirmione\ srl\ Piazza\ Unit\grave{a}\ D'italia\ 4\ 25019\ Sirmione\ (BS)\ Tel\ 0309905560\ -\ Cel\ 3246952832\ buyer@albahome.it\ www.albaluxury.it$ 