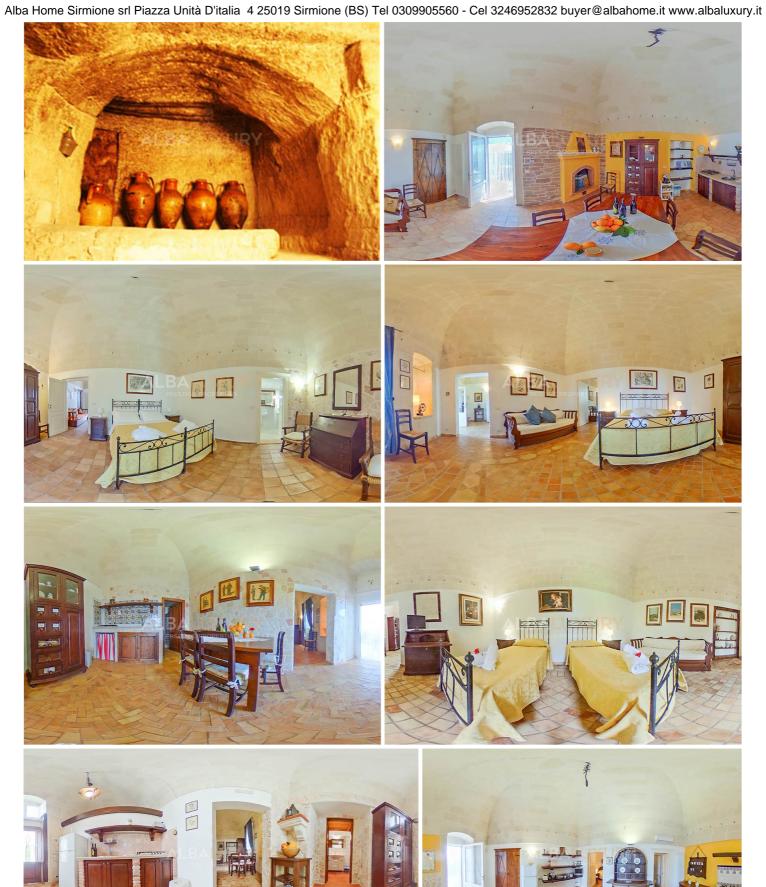

## **Agritourism and Winery in Apulia**

Beautiful Masseria (typical Apulian property) just 5 km from the multi-awarded 'Blue Flag' sea and 30 km from Matera. An exclusive location, surrounded by vineyards, orange groves and an organic vegetable garden. Approximately 400 square metres of structure plus 10 hectares of land with a photovoltaic system and an artesian well. The property is currently used as a productive agritourism business (with a regular licence) with multiple income streams, but can also be used as a private residence. A total capacity of about 22 beds divided between the various flats present with tufa cross vaults and large fireplaces, equipped with bathroom and well-equipped kitchen. All are finely furnished with solid antique furniture. Next to the main building is a former ENEL tower that has been completely renovated and converted into a small two-storey flat. The property is completed by a 220sqm warehouse, used as a shed for vehicles and equipment, and a room with tuff barrel vaults, currently used as a service area for the business. The property also features an orange grove of seedless clementines, an olive grove for the production of olive oil and a 4-hectare vineyard of Primitivo DOC. Wine production can reach 20,000 bottles per year. The property includes the premises and equipment for wine processing. The sale price includes the furnishings. In the event of interest in continuing the agritourism business, there will be the possibility of having the agritourism licence, the website and all the tourist promotion accounts, as well as the possibility of assessing a start-up for a certain period of time. Lastly, there is the possibility of purchasing separately a rare 1877 wine cellar located 20 km away in the town of Laterza, which is still used for storing wine. It is a cellar dug into the rock and descends 45m underground from street level, entirely in natural tuff. Nearby attractions include the Sassi di Matera - a UNESCO heritage site - the Pollino park, the Massafra ravine, the archaeological museum in Metaponto and Taranto, the towns of Martina Franca, Grottaglie, Alberobello and Lecce. Apulia is a southern region that forms the 'heel' of the Italian boot. It is famous for its hillside villages with their characteristic white plaster, the countryside with its ancient flavour and hundreds of kilometres of Mediterranean coastline.

## **IMAGES**

Alba Home Sirmione srl Piazza Unità D'italia 4 25019 Sirmione (BS) Tel 0309905560 - Cel 3246952832 buyer@albahome.it www.albaluxury.it

 $Alba\ Home\ Sirmione\ srl\ Piazza\ Unit\grave{a}\ D'italia\ 4\ 25019\ Sirmione\ (BS)\ Tel\ 0309905560\ -\ Cel\ 3246952832\ buyer@albahome.it\ www.albaluxury.it$ 