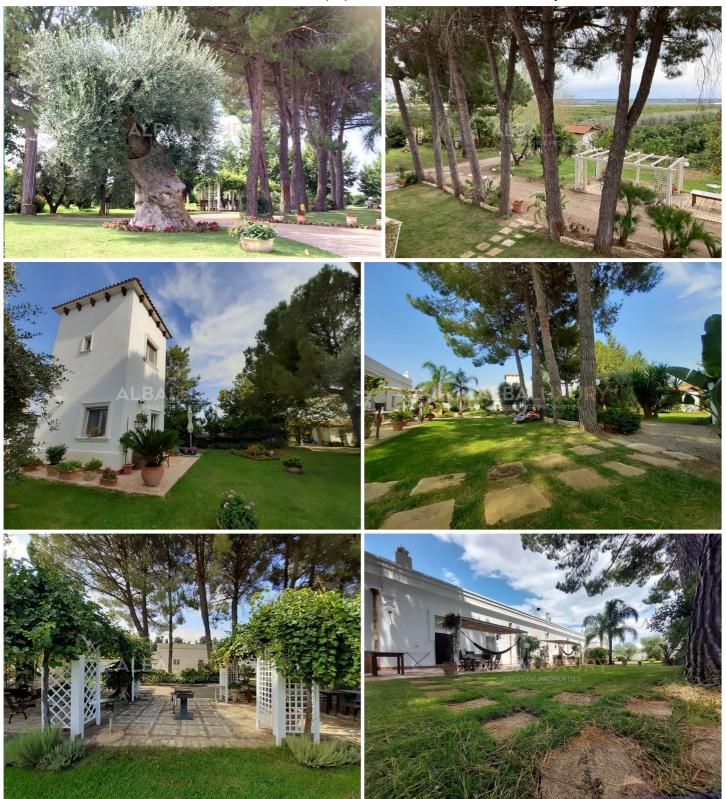

## **Agritourism and Winery in Apulia**

Beautiful Masseria (typical Apulian property) just 5 km from the multi-awarded 'Blue Flag' sea and 30 km from Matera. An exclusive location, surrounded by vineyards, orange groves and an organic vegetable garden. Approximately 400 square metres of structure plus 10 hectares of land with a photovoltaic system and an artesian well. The property is currently used as a productive agritourism business (with a regular licence) with multiple income streams, but can also be used as a private residence. A total capacity of about 22 beds divided between the various flats present with tufa cross vaults and large fireplaces, equipped with bathroom and well-equipped kitchen. All are finely furnished with solid antique furniture. Next to the main building is a former ENEL tower that has been completely renovated and converted into a small two-storey flat. The property is completed by a 220sqm warehouse, used as a shed for vehicles and equipment, and a room with tuff barrel vaults, currently used as a service area for the business. The property also features an orange grove of seedless clementines, an olive grove for the production of olive oil and a 4-hectare vineyard of Primitivo DOC. Wine production can reach 20,000 bottles per year. The property includes the premises and equipment for wine processing. The sale price includes the furnishings. In the event of interest in continuing the agritourism business, there will be the possibility of having the agritourism licence, the website and all the tourist promotion accounts, as well as the possibility of assessing a start-up for a certain period of time. Lastly, there is the possibility of purchasing separately a rare 1877 wine cellar located 20 km away in the town of Laterza, which is still used for storing wine. It is a cellar dug into the rock and descends 45m underground from street level, entirely in natural tuff. Nearby attractions include the Sassi di Matera - a UNESCO heritage site - the Pollino park, the Massafra ravine, the archaeological museum in Metaponto and Taranto, the towns of Martina Franca, Grottaglie, Alberobello and Lecce. Apulia is a southern region that forms the 'heel' of the Italian boot. It is famous for its hillside villages with their characteristic white plaster, the countryside with its ancient flavour and hundreds of kilometres of Mediterranean coastline.

## **IMAGES**

Alba Home Sirmione srl Piazza Unità D'italia 4 25019 Sirmione (BS) Tel 0309905560 - Cel 3246952832 buyer@albahome.it www.albaluxury.it

 $Alba\ Home\ Sirmione\ srl\ Piazza\ Unit\grave{a}\ D'italia\ 4\ 25019\ Sirmione\ (BS)\ Tel\ 0309905560\ -\ Cel\ 3246952832\ buyer@albahome.it\ www.albaluxury.it$ 