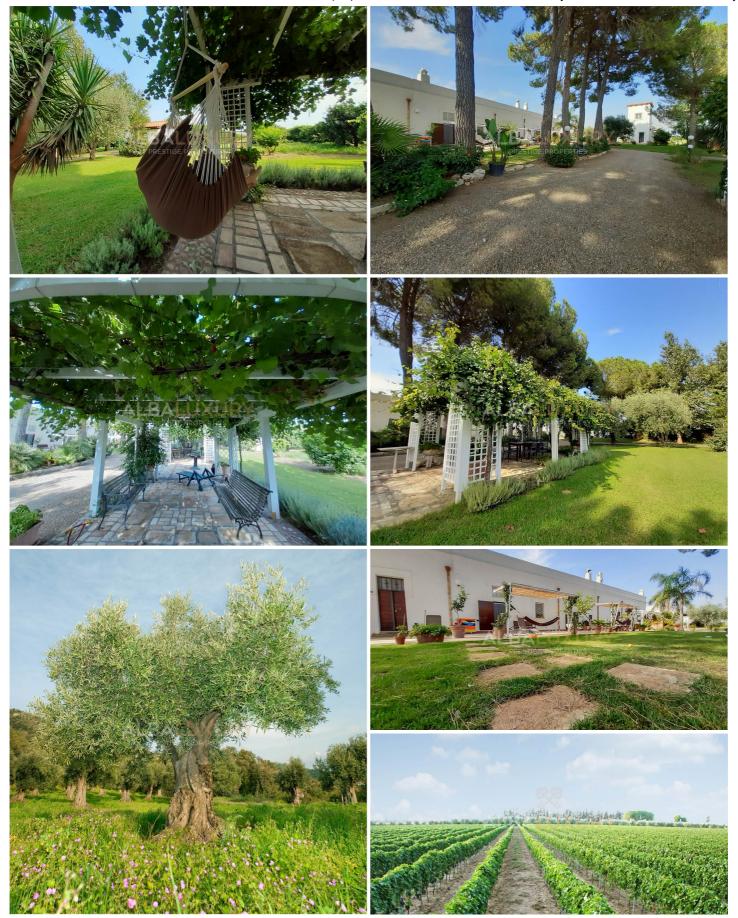

## **Agritourism and Winery in Apulia**

Beautiful Masseria (typical Apulian property) just 5 km from the multi-awarded 'Blue Flag' sea and 30 km from Matera. An exclusive location, surrounded by vineyards, orange groves and an organic vegetable garden. Approximately 400 square metres of structure plus 10 hectares of land with a photovoltaic system and an artesian well. The property is currently used as a productive agritourism business (with a regular licence) with multiple income streams, but can also be used as a private residence. A total capacity of about 22 beds divided between the various flats present with tufa cross vaults and large fireplaces, equipped with bathroom and well-equipped kitchen. All are finely furnished with solid antique furniture. Next to the main building is a former ENEL tower that has been completely renovated and converted into a small two-storey flat. The property is completed by a 220sqm warehouse, used as a shed for vehicles and equipment, and a room with tuff barrel vaults, currently used as a service area for the business. The property also features an orange grove of seedless clementines, an olive grove for the production of olive oil and a 4-hectare vineyard of Primitivo DOC. Wine production can reach 20,000 bottles per year. The property includes the premises and equipment for wine processing. The sale price includes the furnishings. In the event of interest in continuing the agritourism business, there will be the possibility of having the agritourism licence, the website and all the tourist promotion accounts, as well as the possibility of assessing a start-up for a certain period of time. Lastly, there is the possibility of purchasing separately a rare 1877 wine cellar located 20 km away in the town of Laterza, which is still used for storing wine. It is a cellar dug into the rock and descends 45m underground from street level, entirely in natural tuff. Nearby attractions include the Sassi di Matera - a UNESCO heritage site - the Pollino park, the Massafra ravine, the archaeological museum in Metaponto and Taranto, the towns of Martina Franca, Grottaglie, Alberobello and Lecce. Apulia is a southern region that forms the 'heel' of the Italian boot. It is famous for its hillside villages with their characteristic white plaster, the countryside with its ancient flavour and hundreds of kilometres of Mediterranean coastline.

## **IMAGES**

Alba Home Sirmione srl Piazza Unità D'italia 4 25019 Sirmione (BS) Tel 0309905560 - Cel 3246952832 buyer@albahome.it www.albaluxury.it

 $Alba\ Home\ Sirmione\ srl\ Piazza\ Unit\grave{a}\ D'italia\ 4\ 25019\ Sirmione\ (BS)\ Tel\ 0309905560\ -\ Cel\ 3246952832\ buyer@albahome.it\ www.albaluxury.it$ 