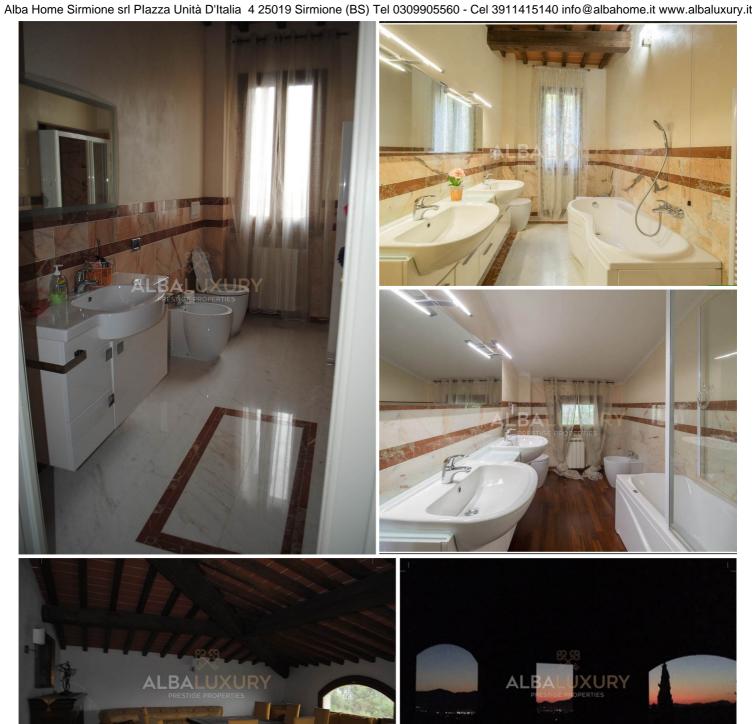

| NUMBER               |    |
|----------------------|----|
| Rooms                | 18 |
| Bedrooms             | 12 |
| Bathrooms            | 8  |
| Balconies + Terraces | 2  |
| Floor                |    |
| Car Space            | 5  |
| Вох                  |    |