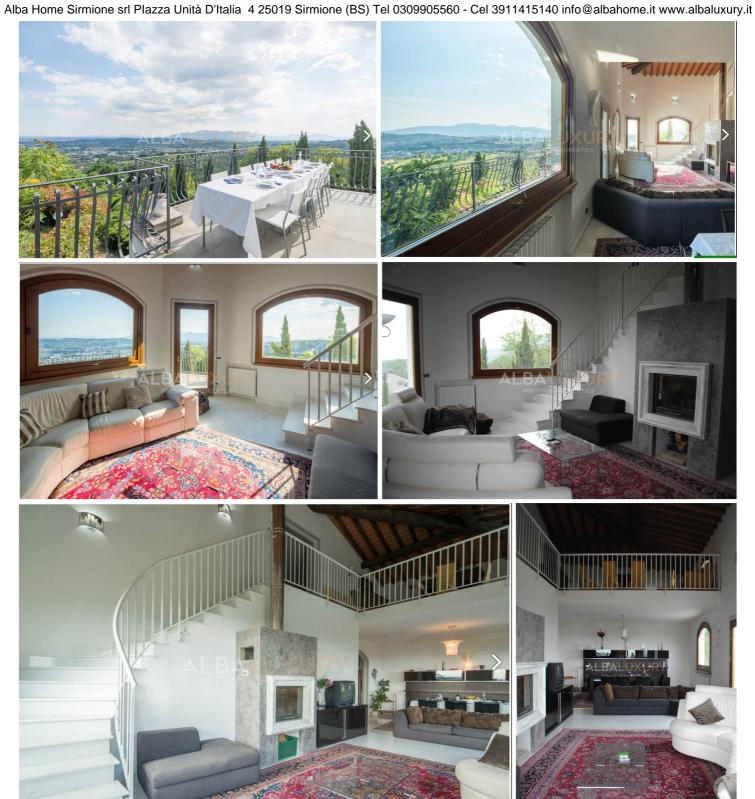

## **Charming villa leased in Tuscany**

Wonderful villa located in Tuscany in Pescia, near Montecatini Terme and Lucca.

The property consists of 4 residential units which have already been divided up, or can be used as a single independent property.

Property Description A SQM 330

Description Property B SQM 110

Description of Property C SQM 240

Description of Property D SQM 112

The property offers an enchanting view over the city of Pescia and the plain between Pistoia and Lucca and is composed of a staircase of 10 gardens which lead to a large terrace which offers an enchanting view over the garden which boasts 30,000 sqm.

The property complex consists of several units:

- 1. Independent villa on three levels, private garden and swimming pool.
- 2. Independent living unit located on the ground floor as part of the first building.
- 3. Farmhouse on three floors, panoramic veranda, the ground floor offers a large tavern room.
- 4. Residential unit on two levels.

The beauty and vastness of the structure allow it to be used for private use or for tourist accommodation.

It is therefore considered an enchanting villa immersed in an extraordinary landscape of olive groves and woods.

# **IMAGES**

Alba Home Sirmione srl Plazza Unità D'Italia 4 25019 Sirmione (BS) Tel 0309905560 - Cel 3911415140 info@albahome.it www.albaluxury.it

Annunci - 3

Alba Home Sirmione srl Plazza Unità D'Italia 4 25019 Sirmione (BS) Tel 0309905560 - Cel 3911415140 info@albahome.it www.albaluxury.it