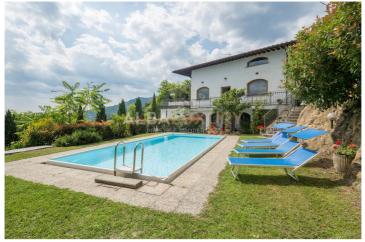

Property Description A SQM 330

Description Property B SQM 110

Description of Property C SQM 240

Description of Property D SQM 112

The property offers an enchanting view over the city of Pescia and the plain between Pistoia and Lucca and is composed of a staircase of 10 gardens which lead to a large terrace which offers an enchanting view over the garden which boasts 30,000 sqm.

The property complex consists of several units:

- 1. Independent villa on three levels, private garden and swimming pool.
- 2. Independent living unit located on the ground floor as part of the first building.
- 3. Farmhouse on three floors, panoramic veranda, the ground floor offers a large tavern room.
- 4. Residential unit on two levels.

### **ACCESSORIES**

Air conditioning Fireplace Swimming pool Outdoor tables