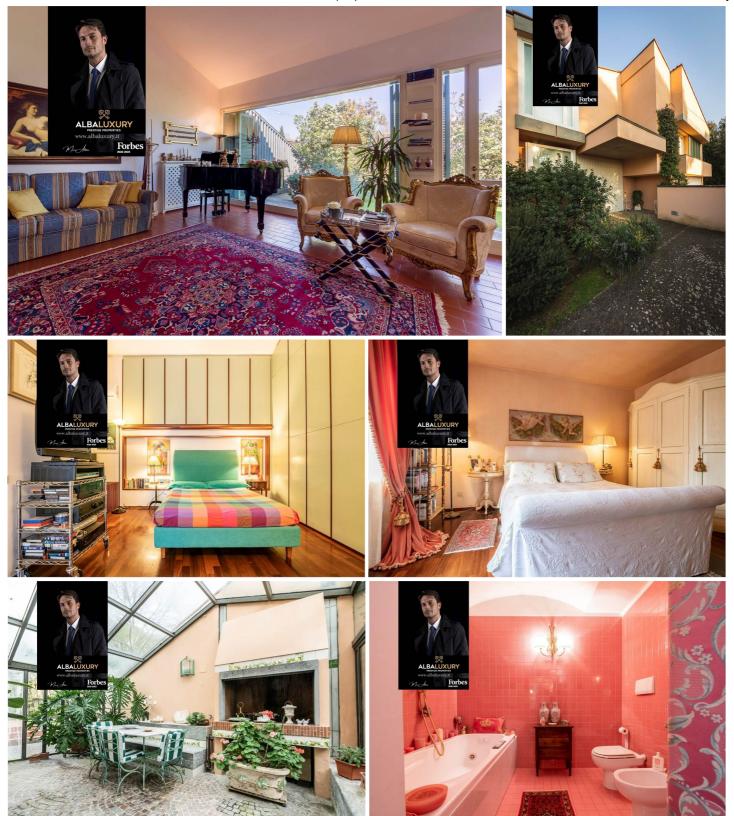

## Luxurious villa in Pontedera, Tuscany

For sale in Valdera, just 7 km from Pontedera, only 20 minutes from Pisa Airport, 30 minutes from the sea, and 30 minutes from Florence, we present an elegant detached villa with a private garden. With a commercial area of about 400 sqm, this property is immersed in an elegant and private context.

The result of an ambitious modernist architectural project, the house is in excellent condition, with staggered floors and double volumes defining generous interior spaces. With a touch of classic-contemporary style, the villa is predominantly characterized by expansive glass walls to maximize brightness and facilitate direct communication between the living area and the private garden. Additionally, an intriguing internal courtyard and another winter garden allow for enjoying light even during the winter months.

The composition of the house includes an entrance, a large living area with a fireplace, a billiard room, an internal courtyard, a dining room, a kitchen, a glass-enclosed veranda with a winter garden, a hallway, a bathroom, a large laundry room, a master suite with a walk-in closet and a bathroom, a bedroom with a private bathroom and a study, another bedroom with an internal service bathroom, a walk-in closet, and a spacious studio balcony overlooking the "double-volume" living area. The property is complemented by a double garage and storage rooms. The estate is surrounded by a well-maintained private garden.