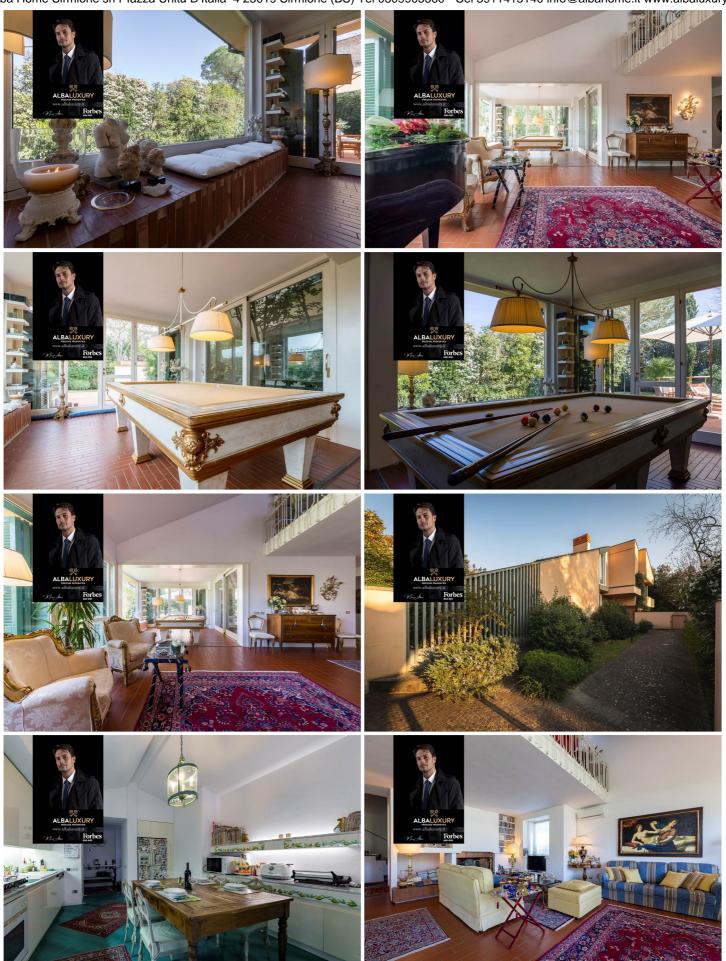

The result of an ambitious modernist architectural project, the house is in excellent condition, with staggered floors and double volumes defining generous interior spaces. With a touch of classic-contemporary style, the villa is predominantly characterized by expansive glass walls to maximize brightness and facilitate direct communication between the living area and the private garden. Additionally, an intriguing internal courtyard and another winter garden allow for enjoying light even during the winter months.

The composition of the house includes an entrance, a large living area with a fireplace, a billiard room, an internal courtyard, a dining room, a kitchen, a glass-enclosed veranda with a winter garden, a hallway, a bathroom, a large laundry room, a master suite with a walk-in closet and a bathroom, a bedroom with a private bathroom and a study, another bedroom with an internal service bathroom, a walk-in closet, and a spacious studio balcony overlooking the "double-volume" living area. The property is complemented by a double garage and storage rooms. The estate is surrounded by a well-maintained private garden.