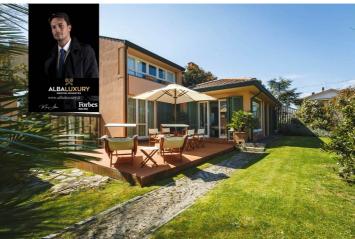

The result of an ambitious modernist architectural project, the house is in excellent condition, with staggered floors and double volumes defining generous interior spaces. With a touch of classic-contemporary style, the villa is predominantly characterized by expansive glass walls to maximize brightness and facilitate direct communication between the living area and the private garden. Additionally, an intriguing internal courtyard and another winter garden allow for enjoying light even during the winter months.

The composition of the house includes an entrance, a large living area with a fireplace, a billiard room, an internal courtyard, a dining room, a kitchen, a glass-enclosed veranda with a winter garden, a hallway, a bathroom, a large laundry room, a master suite with a walk-in closet and a bathroom, a bedroom with a private bathroom and a study, another bedroom with an internal service bathroom, a walk-in closet, and a spacious studio balcony overlooking the "double-volume" living area. The property is complemented by a double garage and storage rooms. The estate is surrounded by a well-maintained private garden.