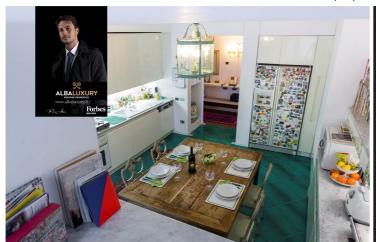

The composition of the house includes an entrance, a large living area with a fireplace, a billiard room, an internal courtyard, a dining room, a kitchen, a glass-enclosed veranda with a winter garden, a hallway, a bathroom, a large laundry room, a master suite with a walk-in closet and a bathroom, a bedroom with a private bathroom and a study, another bedroom with an internal service bathroom, a walk-in closet, and a spacious studio balcony overlooking the "double-volume" living area. The property is complemented by a double garage and storage rooms. The estate is surrounded by a well-maintained private garden.