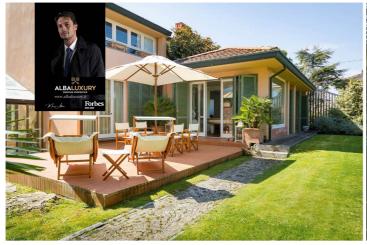

The result of an ambitious modernist architectural project, the house is in excellent condition, with staggered floors and double volumes defining generous interior spaces. With a touch of classic-contemporary style, the villa is predominantly characterized by expansive glass walls to maximize brightness and facilitate direct communication between the living area and the private garden. Additionally, an intriguing internal courtyard and another winter garden allow for enjoying light even during the winter months.

The composition of the house includes an entrance, a large living area with a fireplace, a billiard room, an internal courtyard, a dining room, a kitchen, a glass-enclosed veranda with a winter garden, a hallway, a bathroom, a large laundry room, a master suite with a walk-in closet and a bathroom, a bedroom with a private bathroom and a study, another bedroom with an internal service bathroom, a walk-in closet, and a spacious studio balcony overlooking the "double-volume" living area. The property is complemented by a double garage and storage rooms. The estate is surrounded by a well-maintained private garden.