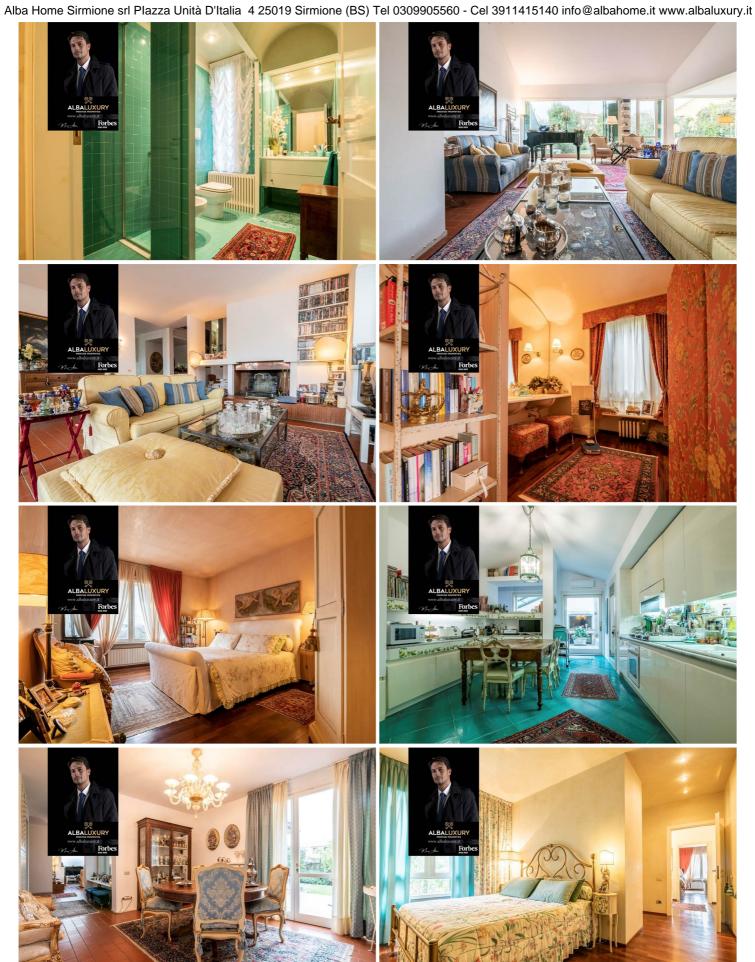

## Luxurious villa in Pontedera, Tuscany

For sale in Valdera, just 7 km from Pontedera, only 20 minutes from Pisa Airport, 30 minutes from the sea, and 30 minutes from Florence, we present an elegant detached villa with a private garden. With a commercial area of about 400 sqm, this property is immersed in an elegant and private context.

The result of an ambitious modernist architectural project, the house is in excellent condition, with staggered floors and double volumes defining generous interior spaces. With a touch of classic-contemporary style, the villa is predominantly characterized by expansive glass walls to maximize brightness and facilitate direct communication between the living area and the private garden. Additionally, an intriguing internal courtyard and another winter garden allow for enjoying light even during the winter months.

The composition of the house includes an entrance, a large living area with a fireplace, a billiard room, an internal courtyard, a dining room, a kitchen, a glass-enclosed veranda with a winter garden, a hallway, a bathroom, a large laundry room, a master suite with a walk-in closet and a bathroom, a bedroom with a private bathroom and a study, another bedroom with an internal service bathroom, a walk-in closet, and a spacious studio balcony overlooking the "double-volume" living area. The property is complemented by a double garage and storage rooms. The estate is surrounded by a well-maintained private garden.