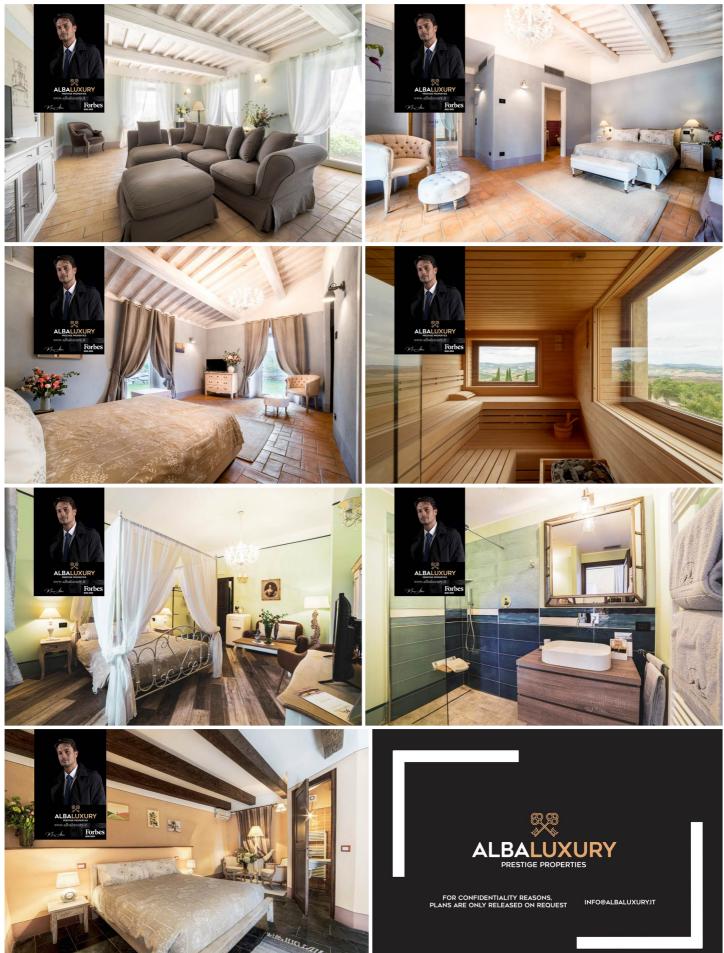

Farmhouse 1:

A genuine small village restored in 2018 with excellent finishes and state-of-the-art home automation, currently used for a hospitality business that has received the highest recognition of 5 sunflowers. The large lounge with a fireplace is equipped for 30 guests with 2 service bathrooms.

7 DOUBLE BEDROOMS WITH ENSUITE BATHROOMS

PROFESSIONAL KITCHEN

Equipped with stoves for 30 people, column refrigerator, dishwasher, sinks, oven, catering equipment, and tableware. SPACIOUS LIVING ROOM, SPA, GYM, POOL

Located in the upper part of the estate, this small village overlooks the panorama of Mount Cetona and the magnificent Pienza. The external square opens the entrance to the finely furnished structure, with a large sitting area and a typical Tuscan fireplace. All rooms are equipped with ensuite bathrooms and showers. A few meters away, there is a gym and a private SPA with a wellness path, while less than a hundred meters away is a splendid pool with a whirlpool to relax the mind and body.

### WELLNESS AREAS

This structure is equipped with a relaxation area, SPA, Turkish bath, sauna, emotional shower, massage area, tea room, outdoor dining area, and barbecue area.

Farmhouse 2:

Designed to be the structure organized for the management of a stable, it is currently organized as a hotel reception, restaurant, horse hospitality and management, warehouse with connections and preparation for a future olive mill, suites, and apartments for the hospitality business that has received a 5-sunflowers recognition.

**4 INDEPENDENT SUITES WITH ENSUITE BATHROOMS** 

2 COMPLETELY INDEPENDENT APARTMENTS

RIDING ARENA AND STABLES, PANORAMIC RESTAURANT, PANORAMIC JACUZZI, TERRACE OVERLOOKING VAL D'ORCIA.