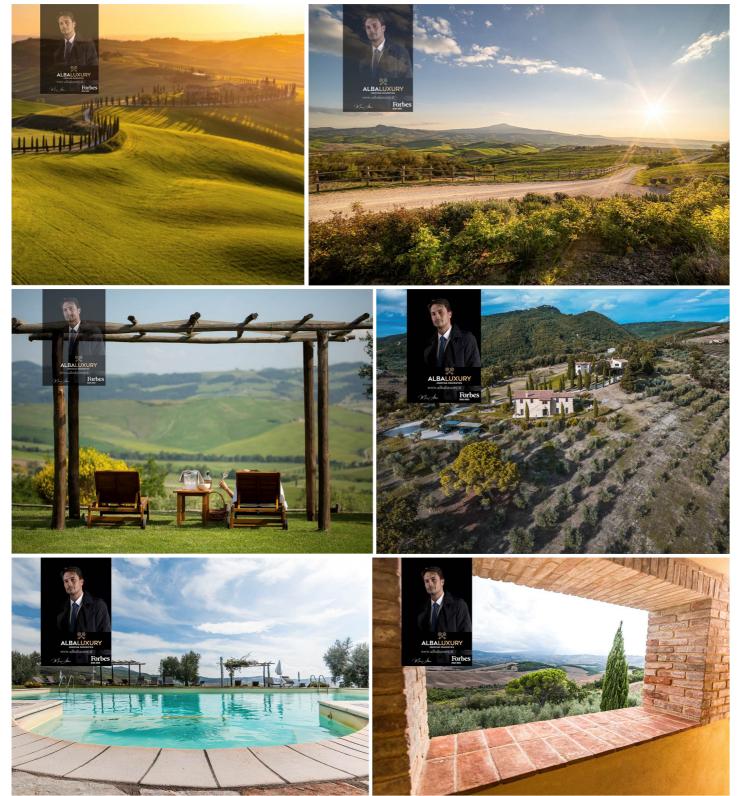

# Two newly renovated farms, Val D'Orcia

In the wonderful Tuscany, in Val D'Orcia, the most prestigious and renowned location, situated within the hills of Val D'Orcia, a UNESCO World Heritage site, in close proximity to historically important cities such as Siena, Montepulciano, and Pienza. This completely sustainable and zero environmental impact estate extends over approximately 20 hectares with 3 lakes, comprised of 2 farmhouses with luxurious rooms and suites, a stable with a riding arena, a restaurant serving certified high-quality organic products produced by the farm itself, a panoramic pool, a private SPA, and much more. The entire property, except for the wooded area, has been fenced with a wooden fence for horse containment.

Located in the upper part of the estate, this small village overlooks the panorama of Mount Cetona and the magnificent Pienza. The external square opens the entrance to the finely furnished structure, with a large sitting area and a typical Tuscan fireplace. All rooms are equipped with ensuite bathrooms and showers. A few meters away, there is a gym and a private SPA with a wellness path, while less than a hundred meters away is a splendid pool with a whirlpool to relax the mind and body.

PANORAMIC POOL

Panoramic pool of 15 x 10 meters with an attached whirlpool area and 400 square meters of equipped area with sun loungers and pergolas.