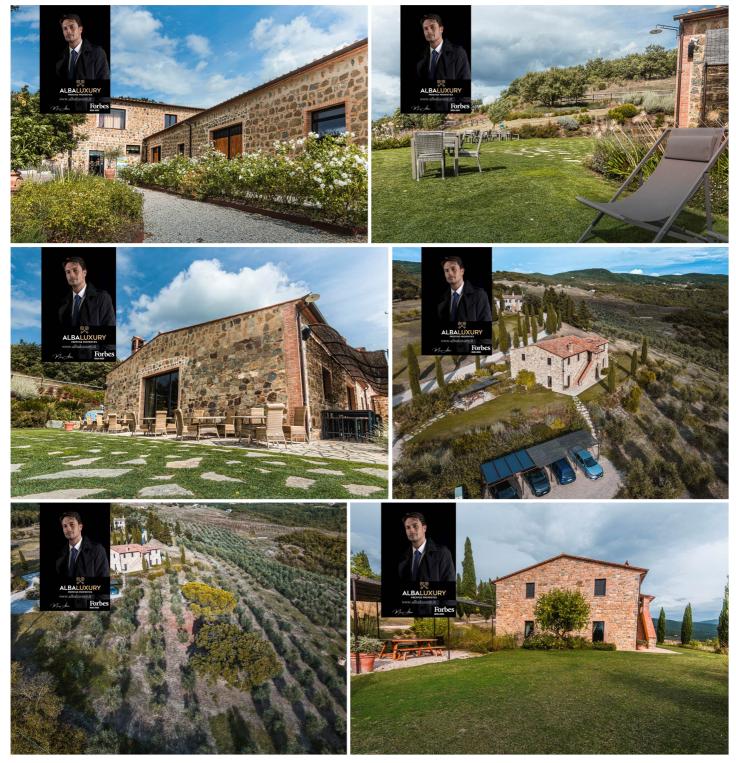

# Two newly renovated farms, Val D'Orcia

In the wonderful Tuscany, in Val D'Orcia, the most prestigious and renowned location, situated within the hills of Val D'Orcia, a UNESCO World Heritage site, in close proximity to historically important cities such as Siena, Montepulciano, and Pienza. This completely sustainable and zero environmental impact estate extends over approximately 20 hectares with 3 lakes, comprised of 2 farmhouses with luxurious rooms and suites, a stable with a riding arena, a restaurant serving certified high-quality organic products produced by the farm itself, a panoramic pool, a private SPA, and much more. The entire property, except for the wooded area, has been fenced with a wooden fence for horse containment.

Farmhouse 1:

A genuine small village restored in 2018 with excellent finishes and state-of-the-art home automation, currently used for a hospitality business that has received the highest recognition of 5 sunflowers. The large lounge with a fireplace is equipped for 30 guests with 2 service bathrooms.

Located in the upper part of the estate, this small village overlooks the panorama of Mount Cetona and the magnificent Pienza. The external square opens the entrance to the finely furnished structure, with a large sitting area and a typical Tuscan fireplace. All rooms are equipped with ensuite bathrooms and showers. A few meters away, there is a gym and a private SPA with a wellness path, while less than a hundred meters away is a splendid pool with a whirlpool to relax the mind and body.

### WELLNESS AREAS

This structure is equipped with a relaxation area, SPA, Turkish bath, sauna, emotional shower, massage area, tea room, outdoor dining area, and barbecue area.

Farmhouse 2:

Designed to be the structure organized for the management of a stable, it is currently organized as a hotel reception, restaurant, horse hospitality and management, warehouse with connections and preparation for a future olive mill, suites, and apartments for the hospitality business that has received a 5-sunflowers recognition.