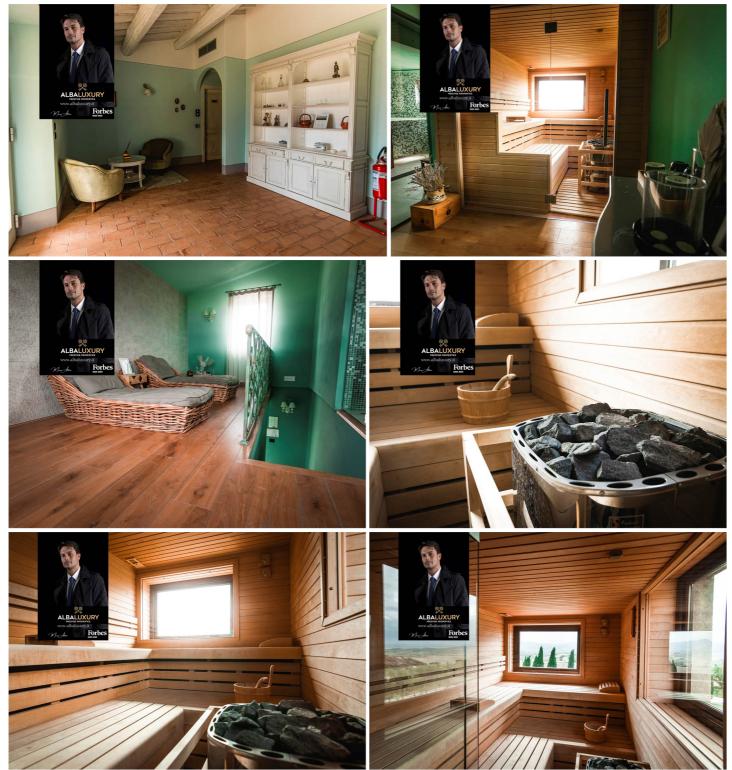

Located in the upper part of the estate, this small village overlooks the panorama of Mount Cetona and the magnificent Pienza. The external square opens the entrance to the finely furnished structure, with a large sitting area and a typical Tuscan fireplace. All rooms are equipped with ensuite bathrooms and showers. A few meters away, there is a gym and a private SPA with a wellness path, while less than a hundred meters away is a splendid pool with a whirlpool to relax the mind and body.

### WELLNESS AREAS

This structure is equipped with a relaxation area, SPA, Turkish bath, sauna, emotional shower, massage area, tea room, outdoor dining area, and barbecue area.

Farmhouse 2:

Designed to be the structure organized for the management of a stable, it is currently organized as a hotel reception, restaurant, horse hospitality and management, warehouse with connections and preparation for a future olive mill, suites, and apartments for the hospitality business that has received a 5-sunflowers recognition.