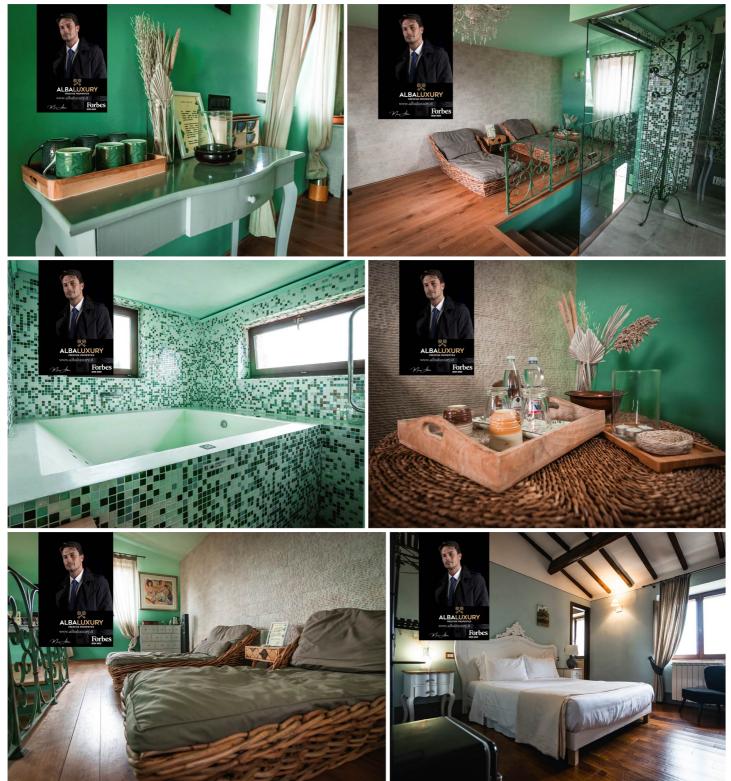

7 DOUBLE BEDROOMS WITH ENSUITE BATHROOMS

PROFESSIONAL KITCHEN

Equipped with stoves for 30 people, column refrigerator, dishwasher, sinks, oven, catering equipment, and tableware. SPACIOUS LIVING ROOM, SPA, GYM, POOL

Located in the upper part of the estate, this small village overlooks the panorama of Mount Cetona and the magnificent Pienza. The external square opens the entrance to the finely furnished structure, with a large sitting area and a typical Tuscan fireplace. All rooms are equipped with ensuite bathrooms and showers. A few meters away, there is a gym and a private SPA with a wellness path, while less than a hundred meters away is a splendid pool with a whirlpool to relax the mind and body.

### WELLNESS AREAS

This structure is equipped with a relaxation area, SPA, Turkish bath, sauna, emotional shower, massage area, tea room, outdoor dining area, and barbecue area.

Farmhouse 2:

Designed to be the structure organized for the management of a stable, it is currently organized as a hotel reception, restaurant, horse hospitality and management, warehouse with connections and preparation for a future olive mill, suites, and apartments for the hospitality business that has received a 5-sunflowers recognition.