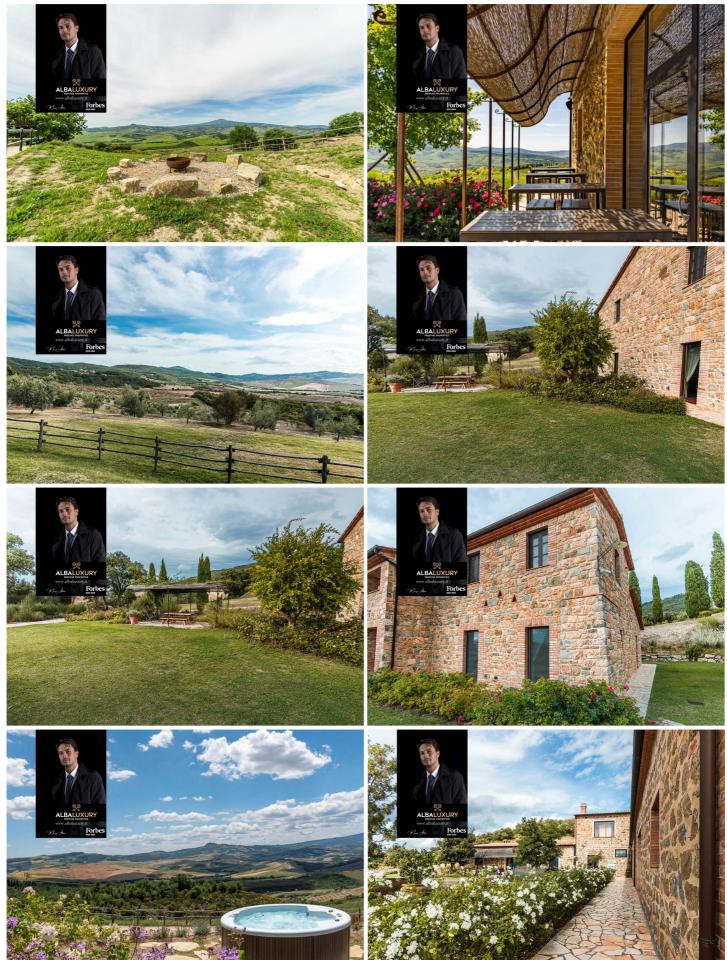

# Two newly renovated farms, Val D'Orcia

In the wonderful Tuscany, in Val D'Orcia, the most prestigious and renowned location, situated within the hills of Val D'Orcia, a UNESCO World Heritage site, in close proximity to historically important cities such as Siena, Montepulciano, and Pienza. This completely sustainable and zero environmental impact estate extends over approximately 20 hectares with 3 lakes, comprised of 2 farmhouses with luxurious rooms and suites, a stable with a riding arena, a restaurant serving certified high-quality organic products produced by the farm itself, a panoramic pool, a private SPA, and much more. The entire property, except for the wooded area, has been fenced with a wooden fence for horse containment.

Located in the upper part of the estate, this small village overlooks the panorama of Mount Cetona and the magnificent Pienza. The external square opens the entrance to the finely furnished structure, with a large sitting area and a typical Tuscan fireplace. All rooms are equipped with ensuite bathrooms and showers. A few meters away, there is a gym and a private SPA with a wellness path, while less than a hundred meters away is a splendid pool with a whirlpool to relax the mind and body.