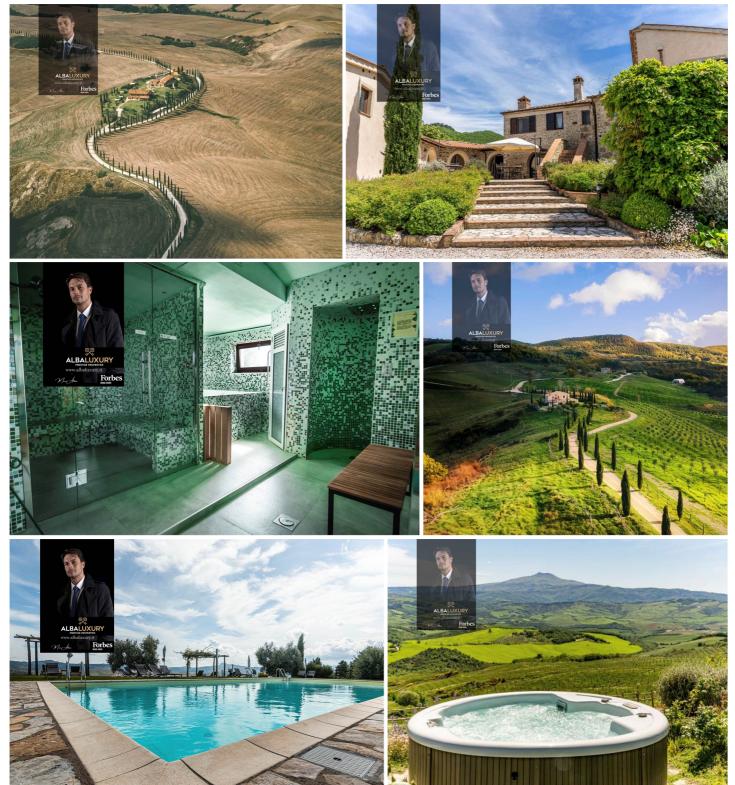

# Two newly renovated farms, Val D'Orcia

In the wonderful Tuscany, in Val D'Orcia, the most prestigious and renowned location, situated within the hills of Val D'Orcia, a UNESCO World Heritage site, in close proximity to historically important cities such as Siena, Montepulciano, and Pienza. This completely sustainable and zero environmental impact estate extends over approximately 20 hectares with 3 lakes, comprised of 2 farmhouses with luxurious rooms and suites, a stable with a riding arena, a restaurant serving certified high-quality organic products produced by the farm itself, a panoramic pool, a private SPA, and much more. The entire property, except for the wooded area, has been fenced with a wooden fence for horse containment.

Located in the upper part of the estate, this small village overlooks the panorama of Mount Cetona and the magnificent Pienza. The external square opens the entrance to the finely furnished structure, with a large sitting area and a typical Tuscan fireplace. All rooms are equipped with ensuite bathrooms and showers. A few meters away, there is a gym and a private SPA with a wellness path, while less than a hundred meters away is a splendid pool with a whirlpool to relax the mind and body.

PANORAMIC POOL

Panoramic pool of 15 x 10 meters with an attached whirlpool area and 400 square meters of equipped area with sun loungers and pergolas.

### WELLNESS AREAS

This structure is equipped with a relaxation area, SPA, Turkish bath, sauna, emotional shower, massage area, tea room, outdoor dining area, and barbecue area.

Farmhouse 2:

Designed to be the structure organized for the management of a stable, it is currently organized as a hotel reception, restaurant, horse hospitality and management, warehouse with connections and preparation for a future olive mill, suites, and apartments for the hospitality business that has received a 5-sunflowers recognition.