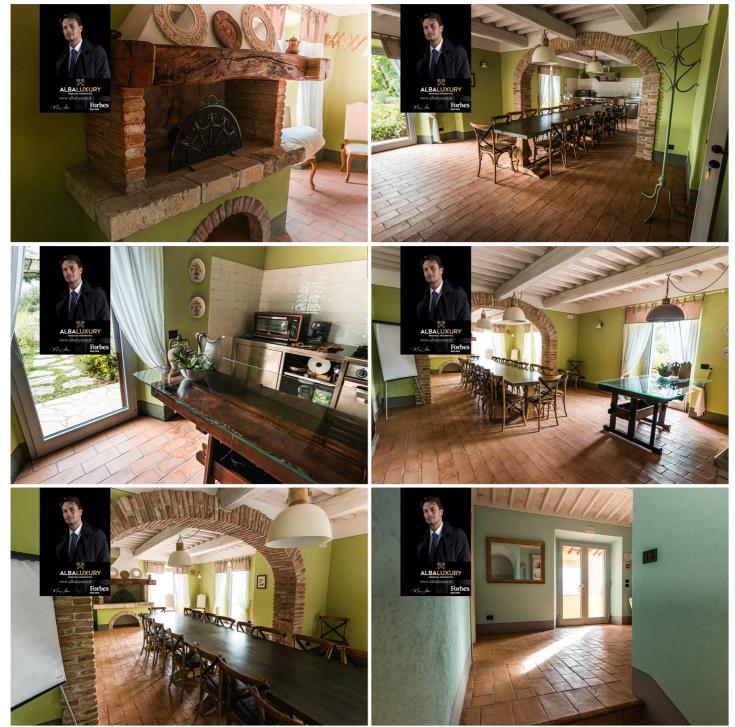

Farmhouse 1:

A genuine small village restored in 2018 with excellent finishes and state-of-the-art home automation, currently used for a hospitality business that has received the highest recognition of 5 sunflowers. The large lounge with a fireplace is equipped for 30 guests with 2 service bathrooms.

7 DOUBLE BEDROOMS WITH ENSUITE BATHROOMS

PROFESSIONAL KITCHEN

Equipped with stoves for 30 people, column refrigerator, dishwasher, sinks, oven, catering equipment, and tableware. SPACIOUS LIVING ROOM, SPA, GYM, POOL

Located in the upper part of the estate, this small village overlooks the panorama of Mount Cetona and the magnificent Pienza. The external square opens the entrance to the finely furnished structure, with a large sitting area and a typical Tuscan fireplace. All rooms are equipped with ensuite bathrooms and showers. A few meters away, there is a gym and a private SPA with a wellness path, while less than a hundred meters away is a splendid pool with a whirlpool to relax the mind and body.