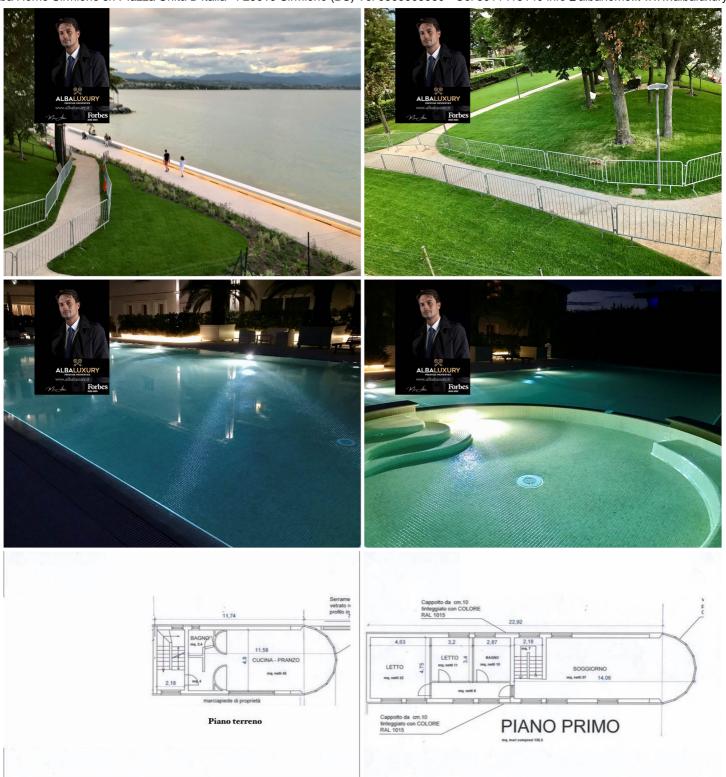

## Dream villa directly on the lake

Unique of its kind, located just a few hundred metres from the centre of Desenzano d/G with all its services and from the port, set in an elegant context with private and independent access, we propose exclusive lakefront property with magnificent views and access to the swimming pool of the elegant adjacent complex. The property, of great prestige and importance, has a stupendous and exciting view of the lake. The house is on two floors above ground plus a basement area directly connected to the garage, which is suitable for 3 or more cars. The house consists on the ground floor of a first living area with an open kitchen overlooking the large terrace and the lake through the floor-to-ceiling window, a service bathroom, a utility room with technical room. The internal staircase leads to the upper floor, where there is another large living area with an open kitchen and another window through which to admire the beautiful view of the lake, a hallway with two bedrooms and another large bathroom. Possibility, through a slight renovation, to create a third or fourth bedroom and a third bathroom. Internal stairs lead to the basement where we find a hallway area, a laundry and storage room, a large cellar and the large garage suitable for 3 or more cars. High-quality finishes and ample light characterise the dwelling in addition to its unique location and view of the lake. Superb common area for the large swimming pool with hydro-massage pool and bisazza tile covering and sunbathing area. Safety box, Daikin air conditioner, automatic dehumidifier, alarm system and provision for external video surveillance. Unique property in terms of type and location. We remain available for further information on request.

Alba Home Sirmione srl Plazza Unità D'Italia 4 25019 Sirmione (BS) Tel 0309905560 - Cel 3911415140 info@albahome.it www.albaluxury.it

Alba Home Sirmione srl Plazza Unità D'Italia 4 25019 Sirmione (BS) Tel 0309905560 - Cel 3911415140 info@albahome.it www.albaluxury.it