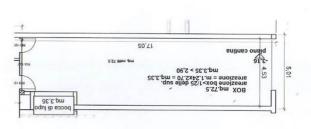

## Dream villa directly on the lake

Unique of its kind, located just a few hundred metres from the centre of Desenzano d/G with all its services and from the port, set in an elegant context with private and independent access, we propose exclusive lakefront property with magnificent views and access to the swimming pool of the elegant adjacent complex. The property, of great prestige and importance, has a stupendous and exciting view of the lake. The house is on two floors above ground plus a basement area directly connected to the garage, which is suitable for 3 or more cars. The house consists on the ground floor of a first living area with an open kitchen overlooking the large terrace and the lake through the floor-to-ceiling window, a service bathroom, a utility room with technical room. The internal staircase leads to the upper floor, where there is another large living area with an open kitchen and another window through which to admire the beautiful view of the lake, a hallway with two bedrooms and another large bathroom. Possibility, through a slight renovation, to create a third or fourth bedroom and a third bathroom. Internal stairs lead to the basement where we find a hallway area, a laundry and storage room, a large cellar and the large garage suitable for 3 or more cars. High-quality finishes and ample light characterise the dwelling in addition to its unique location and view of the lake. Superb common area for the large swimming pool with hydro-massage pool and bisazza tile covering and sunbathing area. Safety box, Daikin air conditioner, automatic dehumidifier, alarm system and provision for external video surveillance. Unique property in terms of type and location. We remain available for further information on request.

| <b>SQUARE METERS</b> |     |  |
|----------------------|-----|--|
| Commercial           | 320 |  |
| Garden               |     |  |
| Cellar               |     |  |
| Balconies + Terraces | 40  |  |
| Attic                |     |  |
| Tavern               |     |  |
| Вох                  | 80  |  |