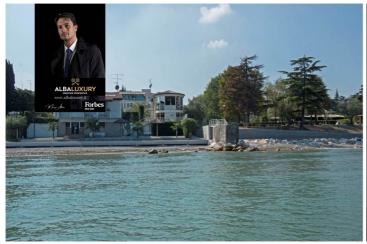

## Dream villa directly on the lake

Unique of its kind, located just a few hundred metres from the centre of Desenzano d/G with all its services and from the port, set in an elegant context with private and independent access, we propose exclusive lakefront property with magnificent views and access to the swimming pool of the elegant adjacent complex. The property, of great prestige and importance, has a stupendous and exciting view of the lake. The house is on two floors above ground plus a basement area directly connected to the garage, which is suitable for 3 or more cars. The house consists on the ground floor of a first living area with an open kitchen overlooking the large terrace and the lake through the floor-to-ceiling window, a service bathroom, a utility room with technical room. The internal staircase leads to the upper floor, where there is another large living area with an open kitchen and another window through which to admire the beautiful view of the lake, a hallway with two bedrooms and another large bathroom. Possibility, through a slight renovation, to create a third or fourth bedroom and a third bathroom. Internal stairs lead to the basement where we find a hallway area, a laundry and storage room, a large cellar and the large garage suitable for 3 or more cars. High-quality finishes and ample light characterise the dwelling in addition to its unique location and view of the lake. Superb common area for the large swimming pool with hydro-massage pool and bisazza tile covering and sunbathing area. Safety box, Daikin air conditioner, automatic dehumidifier, alarm system and provision for external video surveillance. Unique property in terms of type and location. We remain available for further information on request.