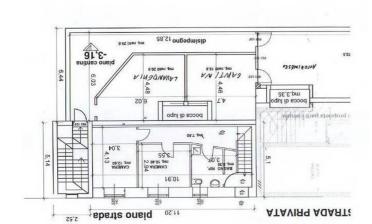

## Dream villa directly on the lake

Unique of its kind, located just a few hundred metres from the centre of Desenzano d/G with all its services and from the port, set in an elegant context with private and independent access, we propose exclusive lakefront property with magnificent views and access to the swimming pool of the elegant adjacent complex. The property, of great prestige and importance, has a stupendous and exciting view of the lake. The house is on two floors above ground plus a basement area directly connected to the garage, which is suitable for 3 or more cars. The house consists on the ground floor of a first living area with an open kitchen overlooking the large terrace and the lake through the floor-to-ceiling window, a service bathroom, a utility room with technical room. The internal staircase leads to the upper floor, where there is another large living area with an open kitchen and another window through which to admire the beautiful view of the lake, a hallway with two bedrooms and another large bathroom. Possibility, through a slight renovation, to create a third or fourth bedroom and a third bathroom. Internal stairs lead to the basement where we find a hallway area, a laundry and storage room, a large cellar and the large garage suitable for 3 or more cars. High-quality finishes and ample light characterise the dwelling in addition to its unique location and view of the lake. Superb common area for the large swimming pool with hydro-massage pool and bisazza tile covering and sunbathing area. Safety box, Daikin air conditioner, automatic dehumidifier, alarm system and provision for external video surveillance. Unique property in terms of type and location. We remain available for further information on request.

| NUMBER               |          |
|----------------------|----------|
| Rooms                | 4        |
| Bedrooms             | 3        |
| Bathrooms            | 2        |
| Balconies + Terraces | 1        |
| Floor Grou           | nd floor |
| Car Space            |          |
|                      |          |

| <b>SQUARE METERS</b> |     |  |
|----------------------|-----|--|
| Commercial           | 320 |  |
| Garden               |     |  |
| Cellar               |     |  |
| Balconies + Terraces | 40  |  |
| Attic                |     |  |
| Tavern               |     |  |
| Вох                  | 80  |  |