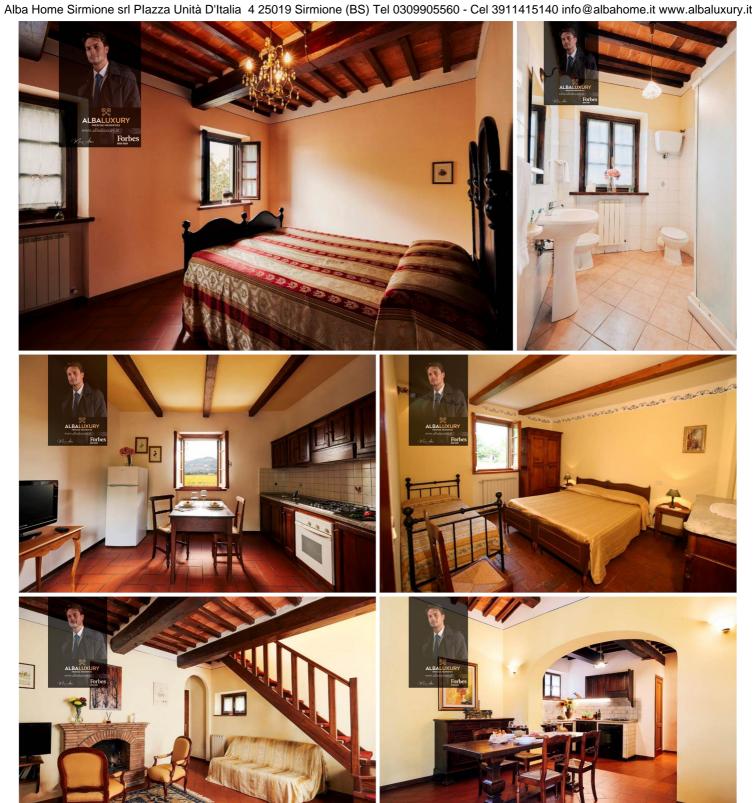

One flat has on the ground floor a large living room with kitchen, a bedroom and a bathroom, on the upper floor there are two bedrooms and a bathroom.

The other two flats are identical and have on the ground floor a comfortable living room with kitchen and a bathroom, on the upper floor two bedrooms and a bathroom.

A few metres away we have the second, more recent unit, consisting of two flats on two levels. One flat has a kitchen with dining room and a bathroom on the ground floor, upstairs we find two bedrooms, a bathroom and an attic.

The other flat has a ground floor structured like the other flat, on the upper floor there are two bedrooms and two bathrooms.

The property is enhanced by a beautiful swimming pool with solarium area, surrounded by an oasis of peace and tranquillity, an olive grove of about 100 trees and an important cultivation of lavender flowers.