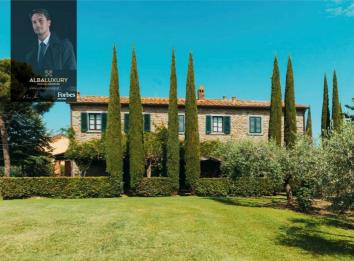

## Characteristic farmhouse near Cortona

This characteristic property, which covers an area of approximately two hectares, is an ideal destination for those wishing to visit Cortona, Tuscany and Umbria.

The complex consists of two units located just a few metres away.

The first property consists of a farmhouse dating back to the 1800s, which has been recently renovated in typical Tuscan style and comprises a two-room flat, a three-room flat and three flats on two levels.

The other flat has a ground floor structured like the other flat, on the upper floor there are two bedrooms and two bathrooms.

The property is enhanced by a beautiful swimming pool with solarium area, surrounded by an oasis of peace and tranquillity, an olive grove of about 100 trees and an important cultivation of lavender flowers.