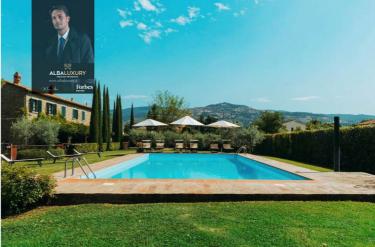

## Characteristic farmhouse near Cortona

This characteristic property, which covers an area of approximately two hectares, is an ideal destination for those wishing to visit Cortona, Tuscany and Umbria.

The other flat has a ground floor structured like the other flat, on the upper floor there are two bedrooms and two bathrooms.

The property is enhanced by a beautiful swimming pool with solarium area, surrounded by an oasis of peace and tranquillity, an olive grove of about 100 trees and an important cultivation of lavender flowers.

## **ACCESSORIES**

| Antitheft        | Air conditioning  | Fireplace     | Chimney flue   | Electric gate |
|------------------|-------------------|---------------|----------------|---------------|
| Satellite system | Separate entrance | Swimming pool | Outdoor tables | Flyscreens    |