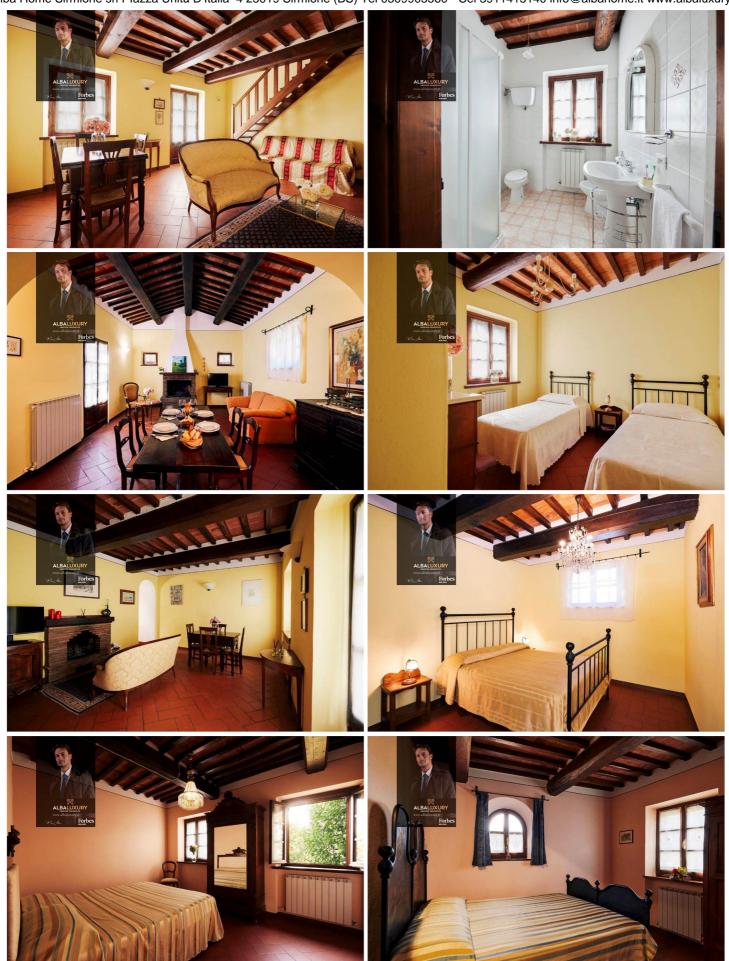

One flat has on the ground floor a large living room with kitchen, a bedroom and a bathroom, on the upper floor there are two bedrooms and a bathroom.

The other two flats are identical and have on the ground floor a comfortable living room with kitchen and a bathroom, on the upper floor two bedrooms and a bathroom.

A few metres away we have the second, more recent unit, consisting of two flats on two levels. One flat has a kitchen with dining room and a bathroom on the ground floor, upstairs we find two bedrooms, a bathroom and an attic.

The other flat has a ground floor structured like the other flat, on the upper floor there are two bedrooms and two bathrooms.

The property is enhanced by a beautiful swimming pool with solarium area, surrounded by an oasis of peace and tranquillity, an olive grove of about 100 trees and an important cultivation of lavender flowers.