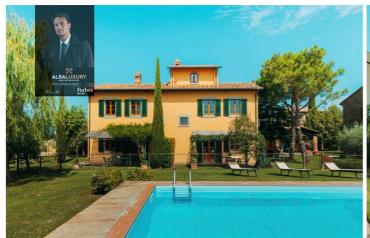

The complex consists of two units located just a few metres away.

The first property consists of a farmhouse dating back to the 1800s, which has been recently renovated in typical Tuscan style and comprises a two-room flat, a three-room flat and three flats on two levels.

The other flat has a ground floor structured like the other flat, on the upper floor there are two bedrooms and two bathrooms.

The property is enhanced by a beautiful swimming pool with solarium area, surrounded by an oasis of peace and tranquillity, an olive grove of about 100 trees and an important cultivation of lavender flowers.