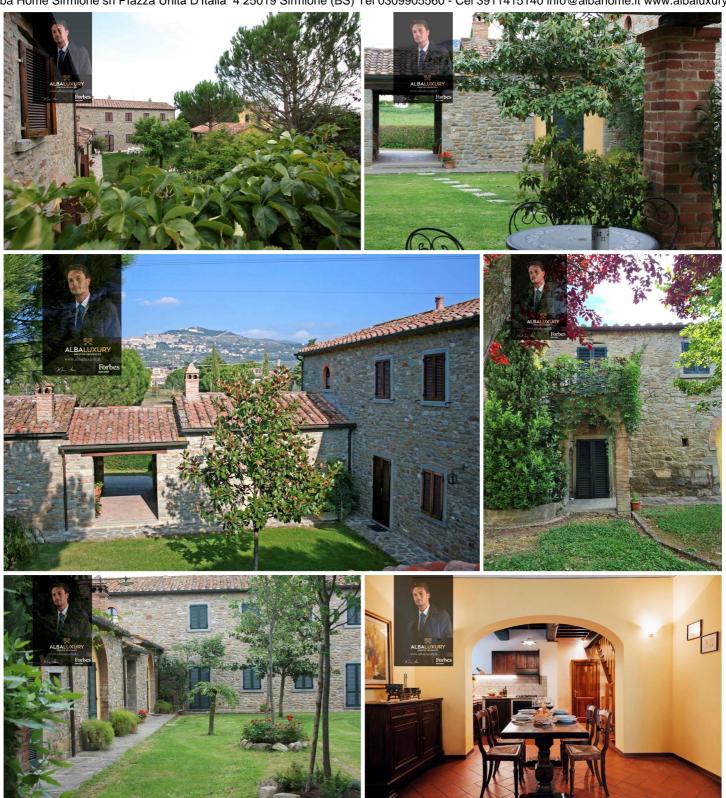

The complex consists of two units located just a few metres away.

The first property consists of a farmhouse dating back to the 1800s, which has been recently renovated in typical Tuscan style and comprises a two-room flat, a three-room flat and three flats on two levels.

One flat has on the ground floor a large living room with kitchen, a bedroom and a bathroom, on the upper floor there are two bedrooms and a bathroom.

The other two flats are identical and have on the ground floor a comfortable living room with kitchen and a bathroom, on the upper floor two bedrooms and a bathroom.

A few metres away we have the second, more recent unit, consisting of two flats on two levels. One flat has a kitchen with dining room and a bathroom on the ground floor, upstairs we find two bedrooms, a bathroom and an attic.