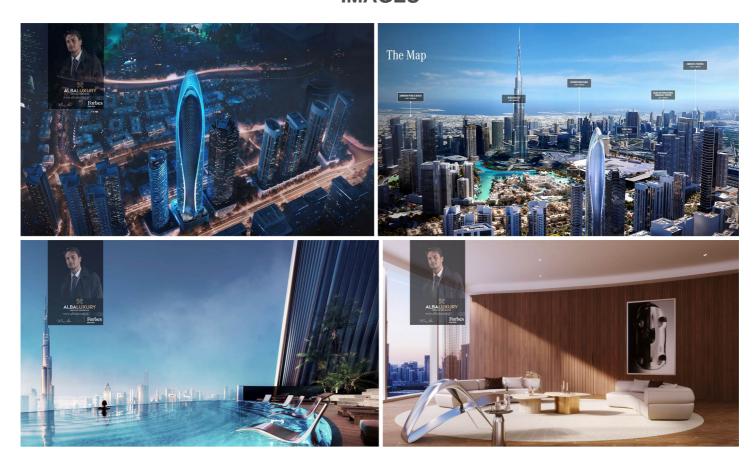

## Mercedes-Benz Places is a collaboration Binghatti

For information, prices per type, floor plan and payment plans, please contact us.

Mercedes-Benz Places is a collaboration between Binghatti Developers and luxury automotive giant Mercedes-Benz in Downtown Dubai, featuring luxury 2-, 3-, and 4-bedroom apartments and penthouses. This iconic residence, rising majestically to a height of 341 meters over 65 floors, is set to redefine the opulence of Downtown Dubai's skyline. With an unwavering commitment to fusing automotive excellence and architectural grandeur, the project symbolizes a unique fusion of real estate and automotive brilliance.

Premium brand collection of 2-, 3- and 4-bedroom apartments and penthouses with remarkable floor-to-ceiling heights. It rises to a height of 341 meters and spans 65 stories like a beacon of architectural grandeur.

Located in the heart of downtown Dubai, surrounded by iconic structures such as the Dubai Mall and the Museum of the Future.

Elevating the concept of exclusivity, each residence in this luxurious complex features a private pool.

Strategically positioned, all units offer residents panoramic views of the iconic Burj Khalifa, creating a living experience with exclusive appeal.

Guided by the Mercedes-Benz design philosophy of "sensual purity," they create a harmonious oasis of serenity and aesthetic appeal.