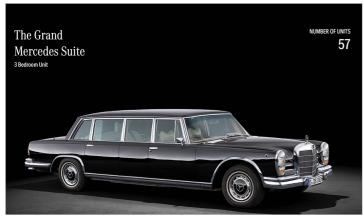

|     |
| Balconies + Terraces | 51  |
| Attic                |     |
| Tavern               |     |

## **FEATURES**

| Property Conditions | s New       | Rank        | Elegant               | Position               | See         |
|---------------------|-------------|-------------|-----------------------|------------------------|-------------|
| View                | Sea View    | Orientation | North West South East | Garden                 | Common      |
| Furniture           | Possibility | Type living | Living room           | Type of heating system | Air heating |



Floors Living Room Marble Floors Bedrooms Marble Floors Kitchen Marble

Floors Bathroom Marble

## **ACCESSORIES**

Antitheft Air conditioning Double glazing Swimming pool Data network

## **IMAGES**