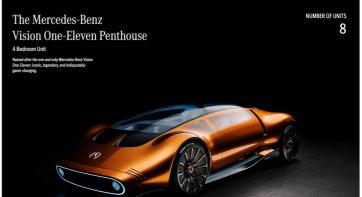

|     |
| Balconies + Terraces | 51  |
| Attic                |     |
| Tavern               |     |

## **FEATURES**

| Property Conditions | s New       | Rank        | Elegant               | Position               | See         |
|---------------------|-------------|-------------|-----------------------|------------------------|-------------|
| View                | Sea View    | Orientation | North West South East | Garden                 | Common      |
| Furniture           | Possibility | Type living | Living room           | Type of heating system | Air heating |



Floors Living Room Marble Floors Bedrooms Marble Floors Kitchen Marble

Floors Bathroom Marble

## **ACCESSORIES**

Antitheft Air conditioning Double glazing Swimming pool Data network

## **IMAGES**