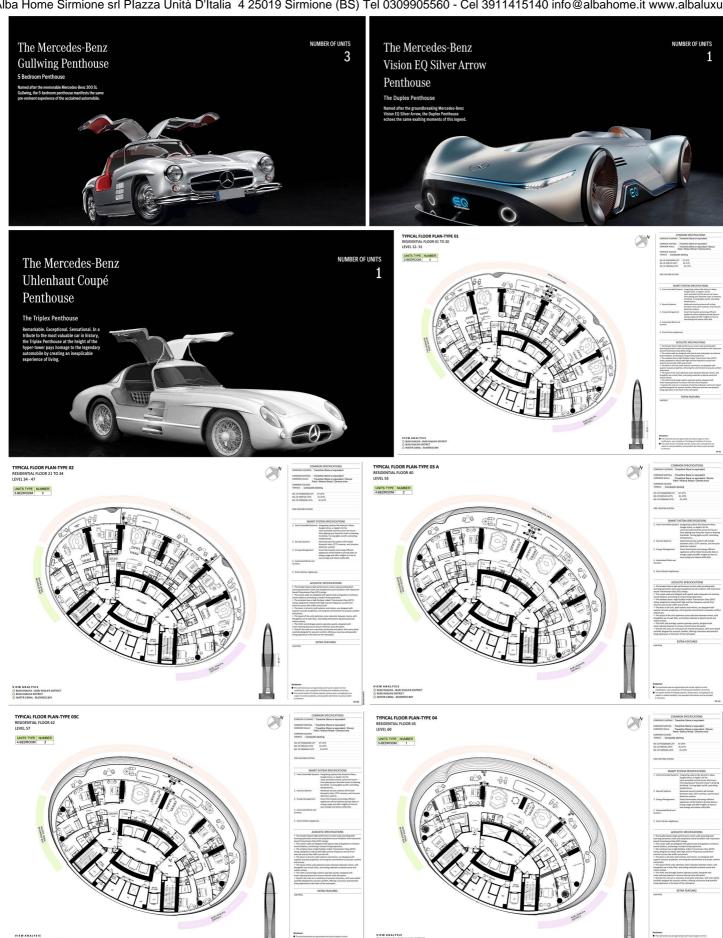

|
| Balconies + Terraces | 51  |
| Attic                |     |
| Tavern               |     |

## **FEATURES**

| Property Conditions | s New       | Rank        | Elegant               | Position               | See         |
|---------------------|-------------|-------------|-----------------------|------------------------|-------------|
| View                | Sea View    | Orientation | North West South East | Garden                 | Common      |
| Furniture           | Possibility | Type living | Living room           | Type of heating system | Air heating |



Floors Living Room Marble Floors Bedrooms Marble Floors Kitchen Marble

Floors Bathroom Marble

## **ACCESSORIES**

Antitheft Air conditioning Double glazing Swimming pool Data network

## **IMAGES**