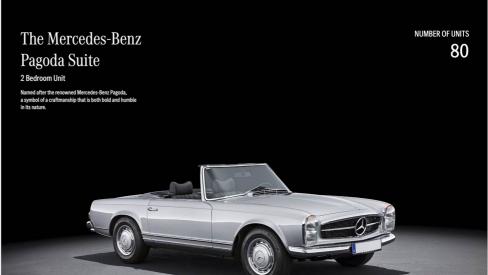

|     |
| Balconies + Terraces | 51  |
| Attic                |     |
| Tavern               |     |

## **FEATURES**

| Property Conditions | s New       | Rank        | Elegant               | Position               | See         |
|---------------------|-------------|-------------|-----------------------|------------------------|-------------|
| View                | Sea View    | Orientation | North West South East | Garden                 | Common      |
| Furniture           | Possibility | Type living | Living room           | Type of heating system | Air heating |



Floors Living Room Marble Floors Bedrooms Marble Floors Kitchen Marble

Floors Bathroom Marble

## **ACCESSORIES**

Antitheft Air conditioning Double glazing Swimming pool Data network

## **IMAGES**