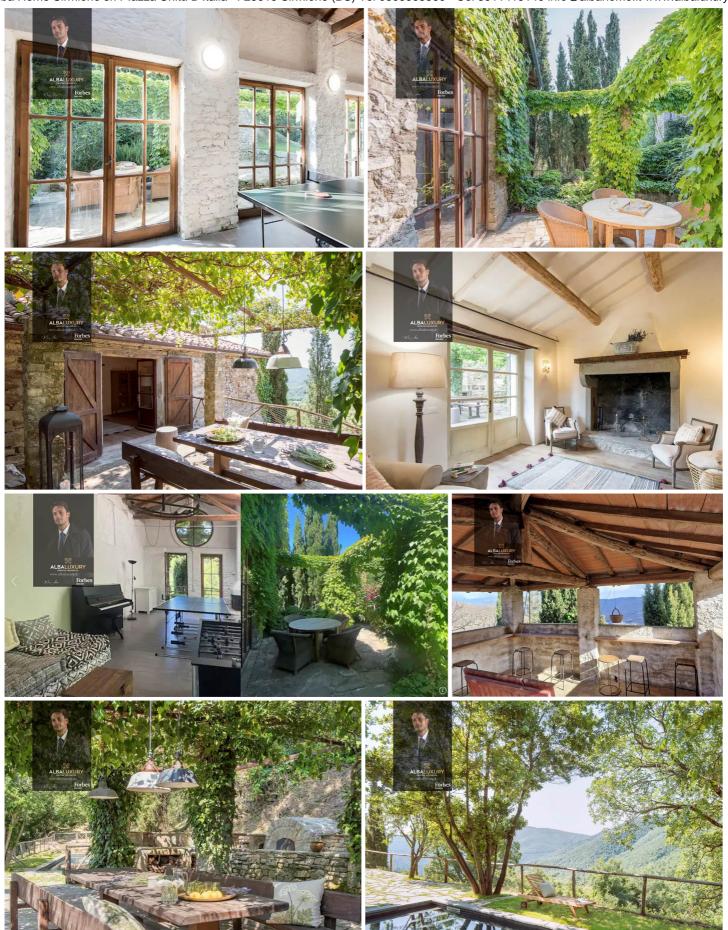

The main villa can accommodate up to 8 people in 4 luxuriously furnished suites. The ground floor features a cozy entrance with a fireplace and a sitting area with two sofas, along with a guest bathroom. A spacious open living area, complete with a fireplace and direct access to the outdoors, overlooks a dining area that can seat 10 people. The fully equipped kitchen completes the ground floor.

The first floor of the main villa comprises two double bedrooms, each with a private bathroom with a shower. Two additional bathrooms are available on this floor. The lower floor, accessible via an external entrance, offers two more double bedrooms with private bathrooms and valley views.

The guesthouse, with two double suites, provides accommodation for another 4 people. Both rooms have private bathrooms with showers.

For relaxation and entertainment, the property offers a spacious studio with a ping pong table, lounge area, foosball table, and a variety of board games. A quick climb to the tower bar offers spectacular views of the surrounding landscape.

Outside, you'll find a private uncovered parking for up to 5 cars, a saltwater pool with sun loungers, and a bathroom with shower near the pool. The 500 sqm garden boasts an outdoor dining area with 12 seats and an outdoor kitchen with a pizza oven and barbecue. The property is surrounded by a wild forest and offers a variety of fruit trees, including plum, pomegranate, kiwi, and lime,