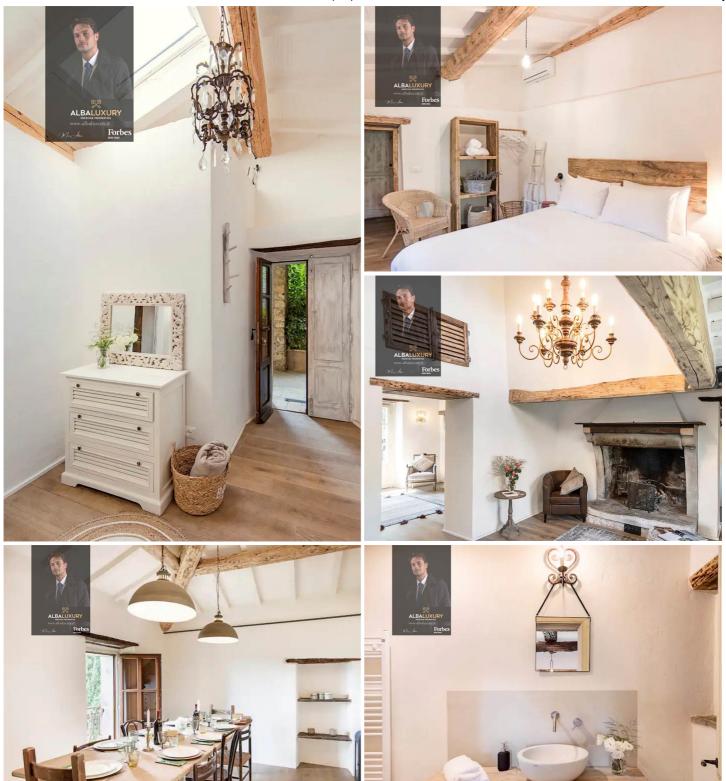

## Luxury Property with Breathtaking Panoramic Views.

This extraordinary property is a complex of villas with six bedrooms, situated in a dominant position atop a hill, offering enchanting views of the surrounding hills, completely immersed in nature. The property was renovated in 2020, retaining its rustic touch to preserve its unique charm. Authentic stone works, the outdoor fireplace in the atrium, and exposed beams blend perfectly with the wooden floors.

The main villa can accommodate up to 8 people in 4 luxuriously furnished suites. The ground floor features a cozy entrance with a fireplace and a sitting area with two sofas, along with a guest bathroom. A spacious open living area, complete with a fireplace and direct access to the outdoors, overlooks a dining area that can seat 10 people. The fully equipped kitchen completes the ground floor.

The first floor of the main villa comprises two double bedrooms, each with a private bathroom with a shower. Two additional bathrooms are available on this floor. The lower floor, accessible via an external entrance, offers two more double bedrooms with private bathrooms and valley views.

The guesthouse, with two double suites, provides accommodation for another 4 people. Both rooms have private bathrooms with showers.

For relaxation and entertainment, the property offers a spacious studio with a ping pong table, lounge area, foosball table, and a variety of board games. A quick climb to the tower bar offers spectacular views of the surrounding landscape.