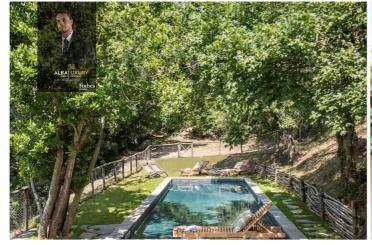

Outside, you'll find a private uncovered parking for up to 5 cars, a saltwater pool with sun loungers, and a bathroom with shower near the pool. The 500 sqm garden boasts an outdoor dining area with 12 seats and an outdoor kitchen with a pizza oven and barbecue. The property is surrounded by a wild forest and offers a variety of fruit trees, including plum, pomegranate, kiwi, and lime,