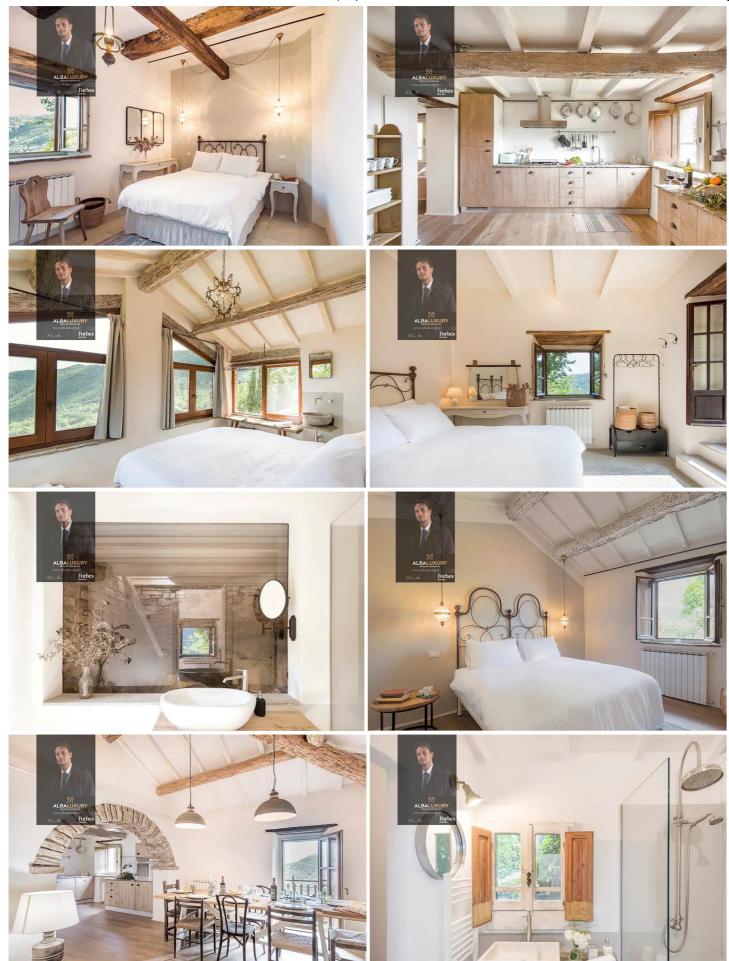

The main villa can accommodate up to 8 people in 4 luxuriously furnished suites. The ground floor features a cozy entrance with a fireplace and a sitting area with two sofas, along with a guest bathroom. A spacious open living area, complete with a fireplace and direct access to the outdoors, overlooks a dining area that can seat 10 people. The fully equipped kitchen completes the ground floor.

The first floor of the main villa comprises two double bedrooms, each with a private bathroom with a shower. Two additional bathrooms are available on this floor. The lower floor, accessible via an external entrance, offers two more double bedrooms with private bathrooms and valley views.

The guesthouse, with two double suites, provides accommodation for another 4 people. Both rooms have private bathrooms with showers.

For relaxation and entertainment, the property offers a spacious studio with a ping pong table, lounge area, foosball table, and a variety of board games. A quick climb to the tower bar offers spectacular views of the surrounding landscape.

Outside, you'll find a private uncovered parking for up to 5 cars, a saltwater pool with sun loungers, and a bathroom with shower near the pool. The 500 sqm garden boasts an outdoor dining area with 12 seats and an outdoor kitchen with a pizza oven and barbecue. The property is surrounded by a wild forest and offers a variety of fruit trees, including plum, pomegranate, kiwi, and lime,