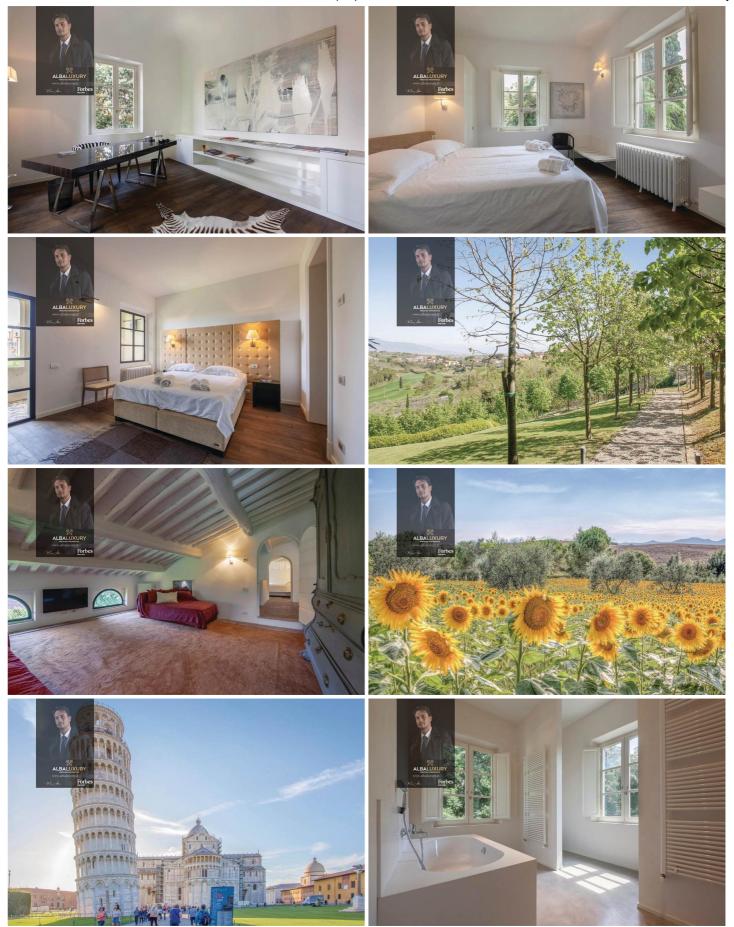

## Villa Lari with park and pool, Lari, Pisa

Historically renovated villa with eight bedrooms, historic lounges, park with pool, elegant lemon house with kitchen for sale in Lari, Pisa. Located at the gates of the Castle of Lari, a medieval village in the Tuscan countryside 30 km from Pisa, this villa is surrounded by a park accessible through an automatic gate. Built in the early 1900s on five floors with panoramic loggias, the villa has been beautifully renovated while maintaining the original style and an elegant atmosphere enriched with historical elements. The ground floor and basements host rustic lounges and ancient cellars, while the upper floors are dedicated to the main residence with four lounges, a fully equipped country kitchen, and eight bedrooms, including a master bedroom with en-suite bathroom, dressing room, and panoramic loggia. The park in front of the villa features Italian-style geometric flower beds, centuries-old trees, and a modern outdoor kitchen converted from the former lemon house. On the opposite side, the garden houses a swimming pool with a Roman staircase and a terracotta-paved sunbathing area, offering views of the surrounding countryside with gentle hills and ancient farmhouses. The villa, ready to be inhabited, boasts elegant and modern finishes and is ideal for living with family and friends or as a holiday home for tourists.

First Floor: Entrance, living room with large stone fireplace, TV room, dining room, kitchen with loggia, pantry with refrigerator cell, study, 1 bathroom, storage rooms.

Second Floor: Lounge with fireplace and billiard table, 3 bedrooms, 1 bathroom, 1 toilet, 1 master bedroom with walk-in closet, en-suite bathroom, and external portico.

Attic Floor: 4 bedrooms, 1 bathroom. Distance from services: 400 meters.

Distance from main airports: Pisa 31 km, Florence 70 km.

Alba Home Sirmione srl Plazza Unità D'Italia 4 25019 Sirmione (BS) Tel 0309905560 - Cel 3911415140 info@albahome.it www.albaluxury.it