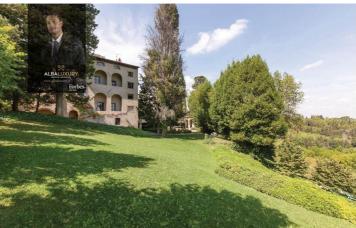

## Villa Lari with park and pool, Lari, Pisa

Historically renovated villa with eight bedrooms, historic lounges, park with pool, elegant lemon house with kitchen for sale in Lari, Pisa. Located at the gates of the Castle of Lari, a medieval village in the Tuscan countryside 30 km from Pisa, this villa is surrounded by a park accessible through an automatic gate. Built in the early 1900s on five floors with panoramic loggias, the villa has been beautifully renovated while maintaining the original style and an elegant atmosphere enriched with historical elements. The ground floor and basements host rustic lounges and ancient cellars, while the upper floors are dedicated to the main residence with four lounges, a fully equipped country kitchen, and eight bedrooms, including a master bedroom with en-suite bathroom, dressing room, and panoramic loggia. The park in front of the villa features Italian-style geometric flower beds, centuries-old trees, and a modern outdoor kitchen converted from the former lemon house. On the opposite side, the garden houses a swimming pool with a Roman staircase and a terracotta-paved sunbathing area, offering views of the surrounding countryside with gentle hills and ancient farmhouses. The villa, ready to be inhabited, boasts elegant and modern finishes and is ideal for living with family and friends or as a holiday home for tourists.

Year of construction: 1900

Year of renovation: 2007

Conditions: Excellent

Land/Garden: 2-hectare plot with Italian-style park, automatic irrigation system, and 3,000 sqm for olive grove use.

Pool: 10x4 meters with chlorine system, depth of 1.7 meters, underground technical room.