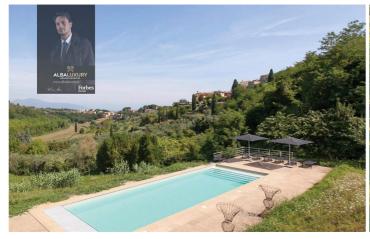

## Villa Lari with park and pool, Lari, Pisa

Historically renovated villa with eight bedrooms, historic lounges, park with pool, elegant lemon house with kitchen for sale in Lari, Pisa. Located at the gates of the Castle of Lari, a medieval village in the Tuscan countryside 30 km from Pisa, this villa is surrounded by a park accessible through an automatic gate. Built in the early 1900s on five floors with panoramic loggias, the villa has been beautifully renovated while maintaining the original style and an elegant atmosphere enriched with historical elements. The ground floor and basements host rustic lounges and ancient cellars, while the upper floors are dedicated to the main residence with four lounges, a fully equipped country kitchen, and eight bedrooms, including a master bedroom with en-suite bathroom, dressing room, and panoramic loggia. The park in front of the villa features Italian-style geometric flower beds, centuries-old trees, and a modern outdoor kitchen converted from the former lemon house. On the opposite side, the garden houses a swimming pool with a Roman staircase and a terracotta-paved sunbathing area, offering views of the surrounding countryside with gentle hills and ancient farmhouses. The villa, ready to be inhabited, boasts elegant and modern finishes and is ideal for living with family and friends or as a holiday home for tourists.

Year of construction: 1900

Year of renovation: 2007

Conditions: Excellent

Land/Garden: 2-hectare plot with Italian-style park, automatic irrigation system, and 3,000 sqm for olive grove use.

Pool: 10x4 meters with chlorine system, depth of 1.7 meters, underground technical room.