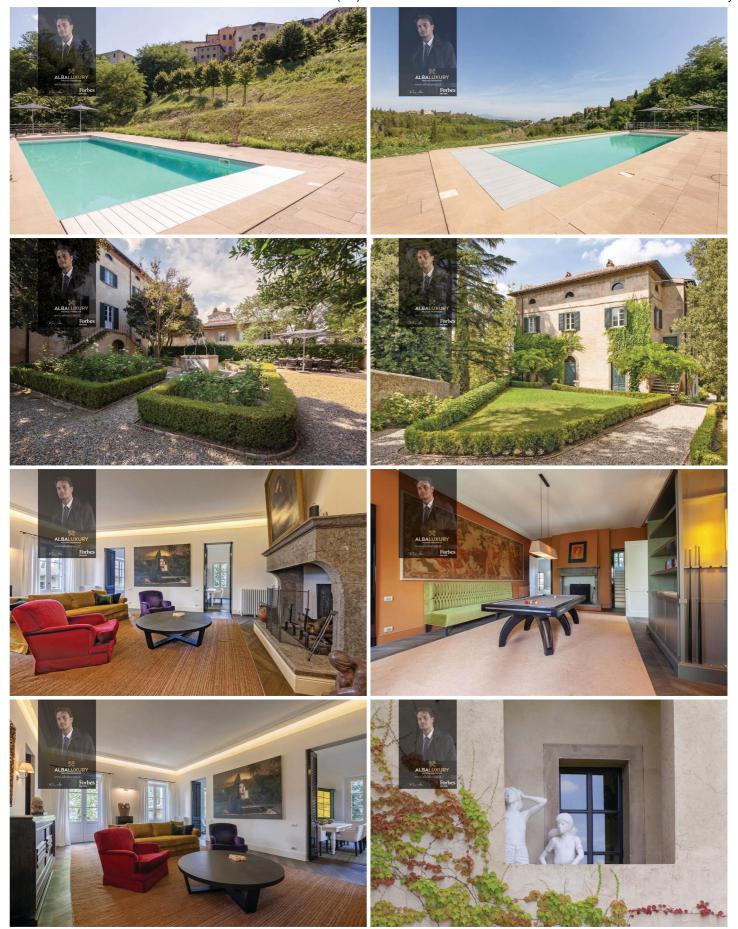

## Villa Lari with park and pool, Lari, Pisa

Historically renovated villa with eight bedrooms, historic lounges, park with pool, elegant lemon house with kitchen for sale in Lari, Pisa. Located at the gates of the Castle of Lari, a medieval village in the Tuscan countryside 30 km from Pisa, this villa is surrounded by a park accessible through an automatic gate. Built in the early 1900s on five floors with panoramic loggias, the villa has been beautifully renovated while maintaining the original style and an elegant atmosphere enriched with historical elements. The ground floor and basements host rustic lounges and ancient cellars, while the upper floors are dedicated to the main residence with four lounges, a fully equipped country kitchen, and eight bedrooms, including a master bedroom with en-suite bathroom, dressing room, and panoramic loggia. The park in front of the villa features Italian-style geometric flower beds, centuries-old trees, and a modern outdoor kitchen converted from the former lemon house. On the opposite side, the garden houses a swimming pool with a Roman staircase and a terracotta-paved sunbathing area, offering views of the surrounding countryside with gentle hills and ancient farmhouses. The villa, ready to be inhabited, boasts elegant and modern finishes and is ideal for living with family and friends or as a holiday home for tourists.

First Floor: Entrance, living room with large stone fireplace, TV room, dining room, kitchen with loggia, pantry with refrigerator cell, study, 1 bathroom, storage rooms.

Second Floor: Lounge with fireplace and billiard table, 3 bedrooms, 1 bathroom, 1 toilet, 1 master bedroom with walk-in closet, en-suite bathroom, and external portico.

## **ACCESSORIES**

| Antitheft   | Air conditioning | Chimney flue  | Electric gate  | Double glazing |
|-------------|------------------|---------------|----------------|----------------|
| Car passage | Footpath         | Swimming pool | Outdoor tables |                |