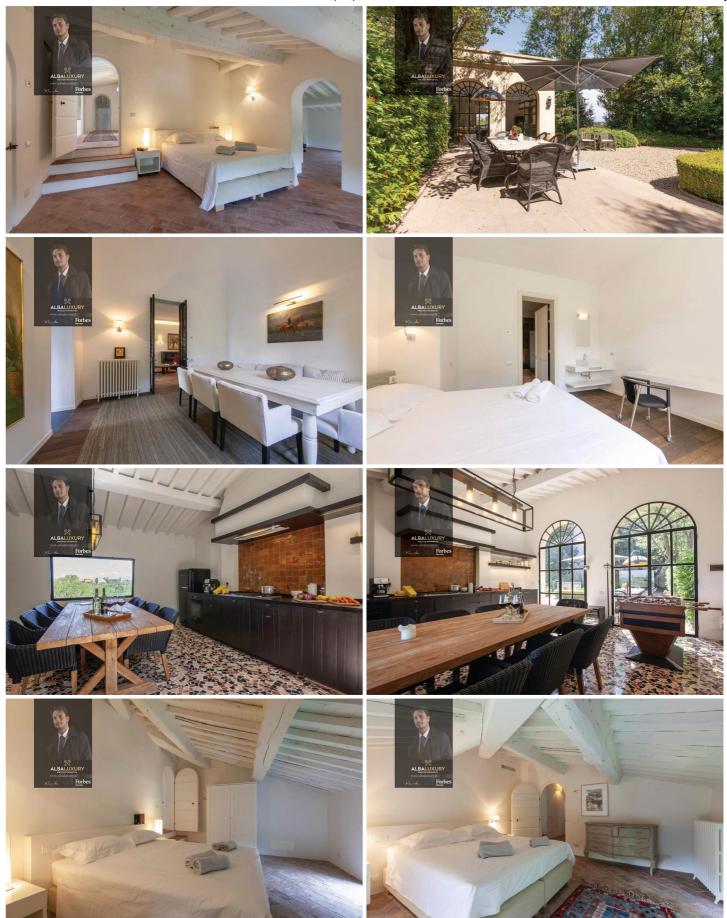

## Villa Lari with park and pool, Lari, Pisa

Historically renovated villa with eight bedrooms, historic lounges, park with pool, elegant lemon house with kitchen for sale in Lari, Pisa. Located at the gates of the Castle of Lari, a medieval village in the Tuscan countryside 30 km from Pisa, this villa is surrounded by a park accessible through an automatic gate. Built in the early 1900s on five floors with panoramic loggias, the villa has been beautifully renovated while maintaining the original style and an elegant atmosphere enriched with historical elements. The ground floor and basements host rustic lounges and ancient cellars, while the upper floors are dedicated to the main residence with four lounges, a fully equipped country kitchen, and eight bedrooms, including a master bedroom with en-suite bathroom, dressing room, and panoramic loggia. The park in front of the villa features Italian-style geometric flower beds, centuries-old trees, and a modern outdoor kitchen converted from the former lemon house. On the opposite side, the garden houses a swimming pool with a Roman staircase and a terracotta-paved sunbathing area, offering views of the surrounding countryside with gentle hills and ancient farmhouses. The villa, ready to be inhabited, boasts elegant and modern finishes and is ideal for living with family and friends or as a holiday home for tourists.

First Floor: Entrance, living room with large stone fireplace, TV room, dining room, kitchen with loggia, pantry with refrigerator cell, study, 1 bathroom, storage rooms.

Second Floor: Lounge with fireplace and billiard table, 3 bedrooms, 1 bathroom, 1 toilet, 1 master bedroom with walk-in closet, en-suite bathroom, and external portico.

Attic Floor: 4 bedrooms, 1 bathroom. Distance from services: 400 meters.

Distance from main airports: Pisa 31 km, Florence 70 km.

Alba Home Sirmione srl Plazza Unità D'Italia 4 25019 Sirmione (BS) Tel 0309905560 - Cel 3911415140 info@albahome.it www.albaluxury.it