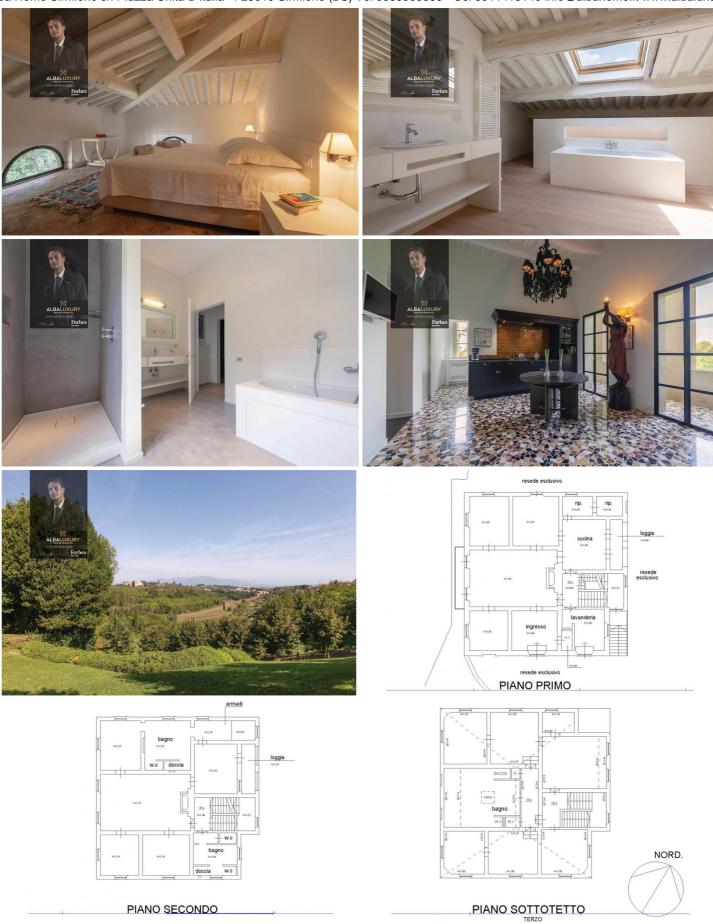

Parking spaces: Easily accessible outdoor parking with automatic gate.

Room Layout:

First Basement Floor: Vaulted cellar in excellent original condition.

Ground Floor: Large rustic lounge with stone columns and four arches, two rooms used as storage.

First Floor: Entrance, living room with large stone fireplace, TV room, dining room, kitchen with loggia, pantry with refrigerator cell, study, 1 bathroom, storage rooms.

Second Floor: Lounge with fireplace and billiard table, 3 bedrooms, 1 bathroom, 1 toilet, 1 master bedroom with walk-in closet, en-suite bathroom, and external portico.

Attic Floor: 4 bedrooms, 1 bathroom. Distance from services: 400 meters.

Distance from main airports: Pisa 31 km, Florence 70 km.

Alba Home Sirmione srl Plazza Unità D'Italia 4 25019 Sirmione (BS) Tel 0309905560 - Cel 3911415140 info@albahome.it www.albaluxury.it

PIANO SECONDO