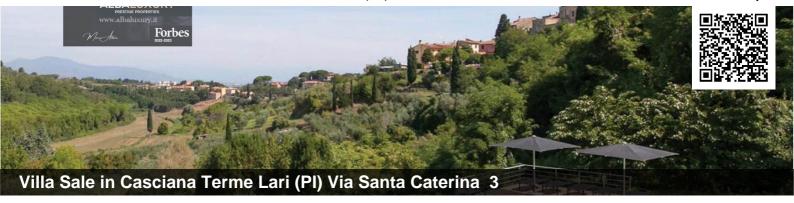

## Villa Lari with park and pool, Lari, Pisa

Historically renovated villa with eight bedrooms, historic lounges, park with pool, elegant lemon house with kitchen for sale in Lari, Pisa. Located at the gates of the Castle of Lari, a medieval village in the Tuscan countryside 30 km from Pisa, this villa is surrounded by a park accessible through an automatic gate. Built in the early 1900s on five floors with panoramic loggias, the villa has been beautifully renovated while maintaining the original style and an elegant atmosphere enriched with historical elements. The ground floor and basements host rustic lounges and ancient cellars, while the upper floors are dedicated to the main residence with four lounges, a fully equipped country kitchen, and eight bedrooms, including a master bedroom with en-suite bathroom, dressing room, and panoramic loggia. The park in front of the villa features Italian-style geometric flower beds, centuries-old trees, and a modern outdoor kitchen converted from the former lemon house. On the opposite side, the garden houses a swimming pool with a Roman staircase and a terracotta-paved sunbathing area, offering views of the surrounding countryside with gentle hills and ancient farmhouses. The villa, ready to be inhabited, boasts elegant and modern finishes and is ideal for living with family and friends or as a holiday home for tourists.

Tipo: Historic villa of approximately 1013 sqm on five levels, with park, pool, solarium, and former lemon house.

Outbuildings: Former lemon house of approximately 130 sqm, equipped with a modern kitchen.