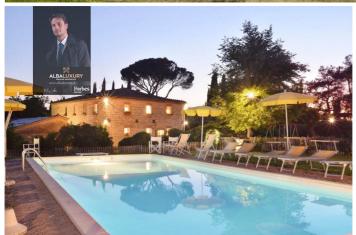

Surrounded by an enclosed garden of approximately 4,000 square metres, the estate boasts the presence of imposing cypresses and trees providing shade and coolness during the hot summer days.

The heated 12 x 6 m swimming pool, disinfected with chlorine, offers a relaxing retreat surrounded by nature.