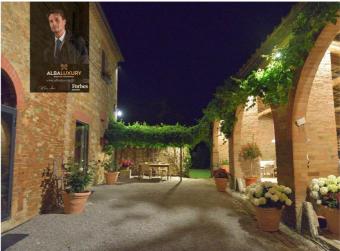

## Beautiful estate in Monteroni d'Arbia

This charming estate, located a short distance from Siena and nestled amidst the fascinating Crete Senesi, offers a unique experience of charm and serenity. Consisting of a main farmhouse and a picturesque outbuilding, both dating back to the 19th century and renovated with attention to detail, the property covers an area of approximately 810 sqm.

Surrounded by an enclosed garden of approximately 4,000 square metres, the estate boasts the presence of imposing cypresses and trees providing shade and coolness during the hot summer days.

The heated 12 x 6 m swimming pool, disinfected with chlorine, offers a relaxing retreat surrounded by nature.

The parking area, covered for maximum tranquillity, is located beyond the garden.

The renovation, completed in the late 1990s, has skilfully integrated traditional materials with modern solutions, maintaining the authentic Tuscan character.

The external stone façade is a distinctive feature that captures the typical style of the region.

The photovoltaic system with storage batteries and the recharging station for electric vehicles testify to the focus on energy efficiency.