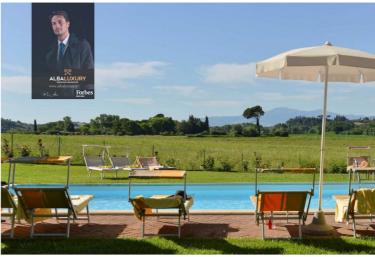

Surrounded by an enclosed garden of approximately 4,000 square metres, the estate boasts the presence of imposing cypresses and trees providing shade and coolness during the hot summer days.

The heated 12 x 6 m swimming pool, disinfected with chlorine, offers a relaxing retreat surrounded by nature.

Beyond the garden, there are approximately 4 hectares of land cultivated with chicory and a small truffle farm, ideal for organic farming. A spacious covered veranda adjacent to the main house, with an outdoor bathroom and a wood-burning room with pizza oven, provides a perfect place to socialise and enjoy the summer weather.