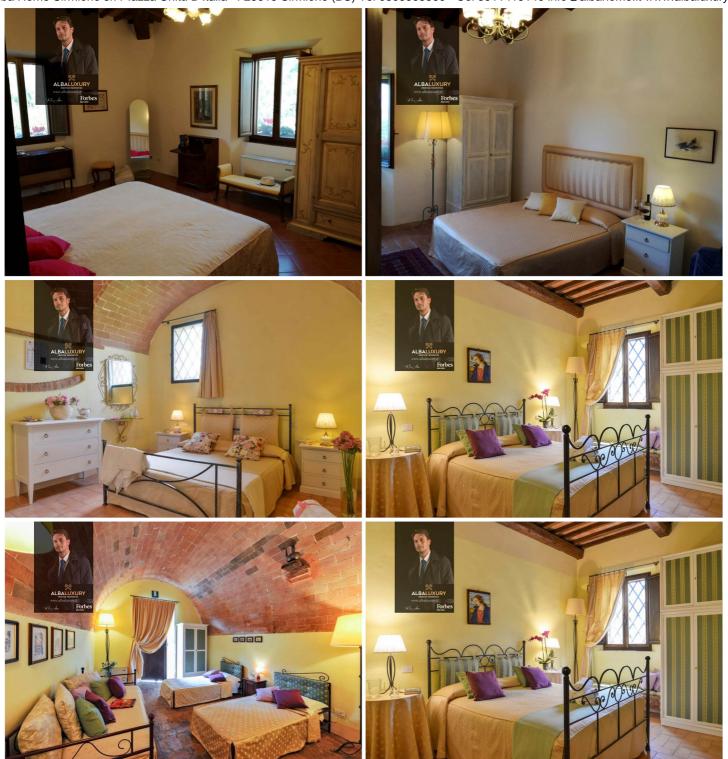

The main farmhouse, on two levels, welcomes guests with a spacious entrance hall converted from an old stable, introducing them to a cosy and authentic ambience.

The double bedrooms, some with en-suite bathrooms, are distributed on the ground floor, some with small kitchenettes for a touch of practicality.

The first floor houses the master area with two bedrooms, two bathrooms, a charming living room characterised by high ceilings and a fireplace, and an eat-in kitchen.

The annexe, with living room and kitchenette, master bedroom with en-suite bathroom and a further bathroom, completes the cosy atmosphere of the property.