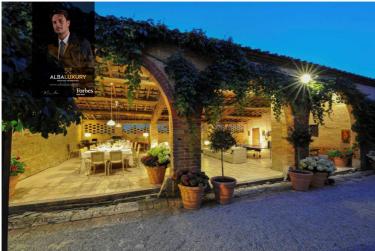

Beyond the garden, there are approximately 4 hectares of land cultivated with chicory and a small truffle farm, ideal for organic farming. A spacious covered veranda adjacent to the main house, with an outdoor bathroom and a wood-burning room with pizza oven, provides a perfect place to socialise and enjoy the summer weather.