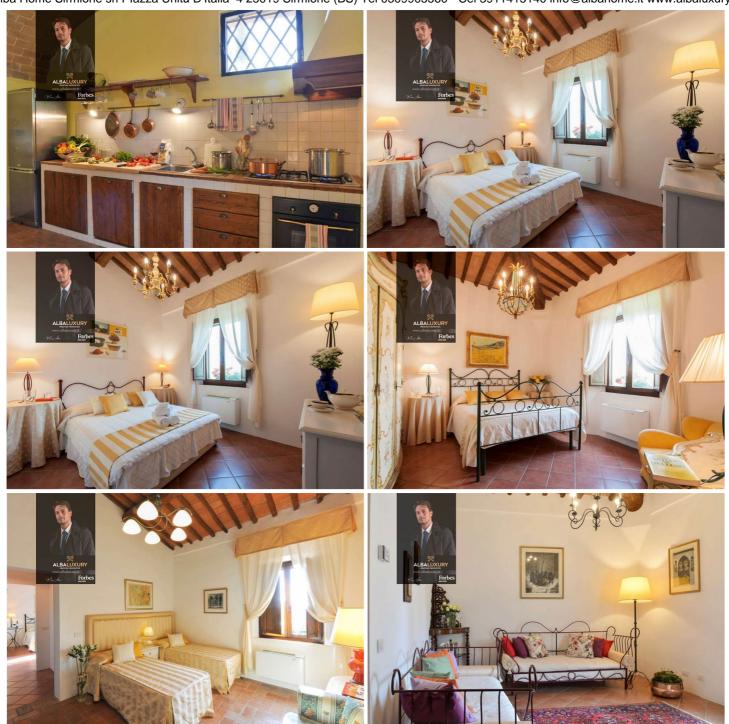

The main farmhouse, on two levels, welcomes guests with a spacious entrance hall converted from an old stable, introducing them to a cosy and authentic ambience.

The double bedrooms, some with en-suite bathrooms, are distributed on the ground floor, some with small kitchenettes for a touch of practicality.

The first floor houses the master area with two bedrooms, two bathrooms, a charming living room characterised by high ceilings and a fireplace, and an eat-in kitchen.

The annexe, with living room and kitchenette, master bedroom with en-suite bathroom and a further bathroom, completes the cosy atmosphere of the property.