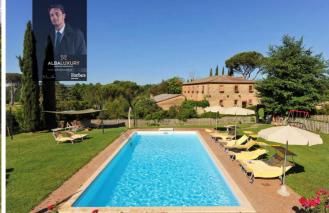

Surrounded by an enclosed garden of approximately 4,000 square metres, the estate boasts the presence of imposing cypresses and trees providing shade and coolness during the hot summer days.

The heated 12 x 6 m swimming pool, disinfected with chlorine, offers a relaxing retreat surrounded by nature.