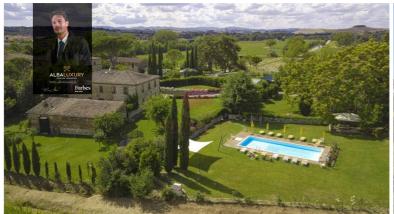

Surrounded by an enclosed garden of approximately 4,000 square metres, the estate boasts the presence of imposing cypresses and trees providing shade and coolness during the hot summer days.

The heated 12 x 6 m swimming pool, disinfected with chlorine, offers a relaxing retreat surrounded by nature.

Beyond the garden, there are approximately 4 hectares of land cultivated with chicory and a small truffle farm, ideal for organic farming. A spacious covered veranda adjacent to the main house, with an outdoor bathroom and a wood-burning room with pizza oven, provides a perfect place to socialise and enjoy the summer weather.