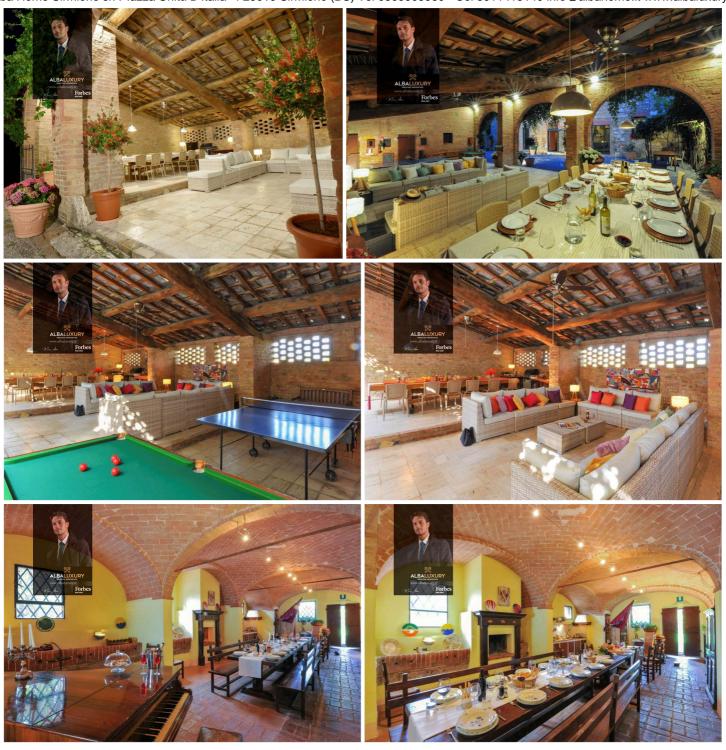

The main farmhouse, on two levels, welcomes guests with a spacious entrance hall converted from an old stable, introducing them to a cosy and authentic ambience.

The double bedrooms, some with en-suite bathrooms, are distributed on the ground floor, some with small kitchenettes for a touch of practicality.

The first floor houses the master area with two bedrooms, two bathrooms, a charming living room characterised by high ceilings and a fireplace, and an eat-in kitchen.

The annexe, with living room and kitchenette, master bedroom with en-suite bathroom and a further bathroom, completes the cosy atmosphere of the property.

Beyond the garden, there are approximately 4 hectares of land cultivated with chicory and a small truffle farm, ideal for organic farming. A spacious covered veranda adjacent to the main house, with an outdoor bathroom and a wood-burning room with pizza oven, provides a perfect place to socialise and enjoy the summer weather.