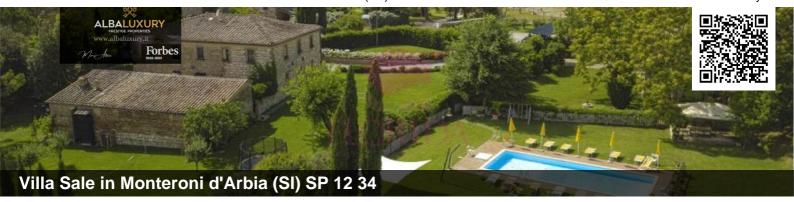

## Beautiful estate in Monteroni d'Arbia

This charming estate, located a short distance from Siena and nestled amidst the fascinating Crete Senesi, offers a unique experience of charm and serenity. Consisting of a main farmhouse and a picturesque outbuilding, both dating back to the 19th century and renovated with attention to detail, the property covers an area of approximately 810 sqm.

Surrounded by an enclosed garden of approximately 4,000 square metres, the estate boasts the presence of imposing cypresses and trees providing shade and coolness during the hot summer days.

The heated 12 x 6 m swimming pool, disinfected with chlorine, offers a relaxing retreat surrounded by nature.

Beyond the garden, there are approximately 4 hectares of land cultivated with chicory and a small truffle farm, ideal for organic farming. A spacious covered veranda adjacent to the main house, with an outdoor bathroom and a wood-burning room with pizza oven, provides a perfect place to socialise and enjoy the summer weather.

The parking area, covered for maximum tranquillity, is located beyond the garden.

The renovation, completed in the late 1990s, has skilfully integrated traditional materials with modern solutions, maintaining the authentic Tuscan character.