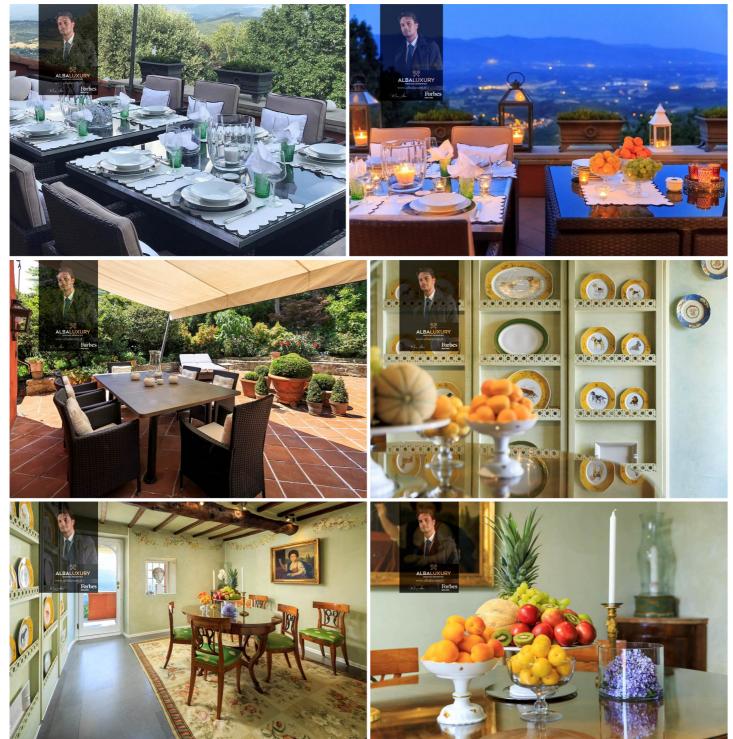

One of the bathrooms has a walk-in shower, the others have a bath with shower. They are all beautifully finished with Portuguese marble countertops and floors and luxury fittings.

On the ground floor there is a fully-equipped kitchen with wood-burning stove and direct access to a large paved patio (perfect for breakfast), a large and bright formal dining room with antique fireplace, a further smaller dining room with glass door and direct access to the garden, a double living room/sitting room with further fireplace and full-height glass doors leading to the beautiful terrace, fully furnished for al fresco dining and perfect for wonderful aperitifs in front of the sunset.

The terrace enjoys incredible views over the Tuscan hills.

A further bathroom/utility room and a storage room complete the ground floor.

Each room in the villa is individually decorated to the highest standards and enjoys breathtaking uninterrupted views of the Tuscan countryside.