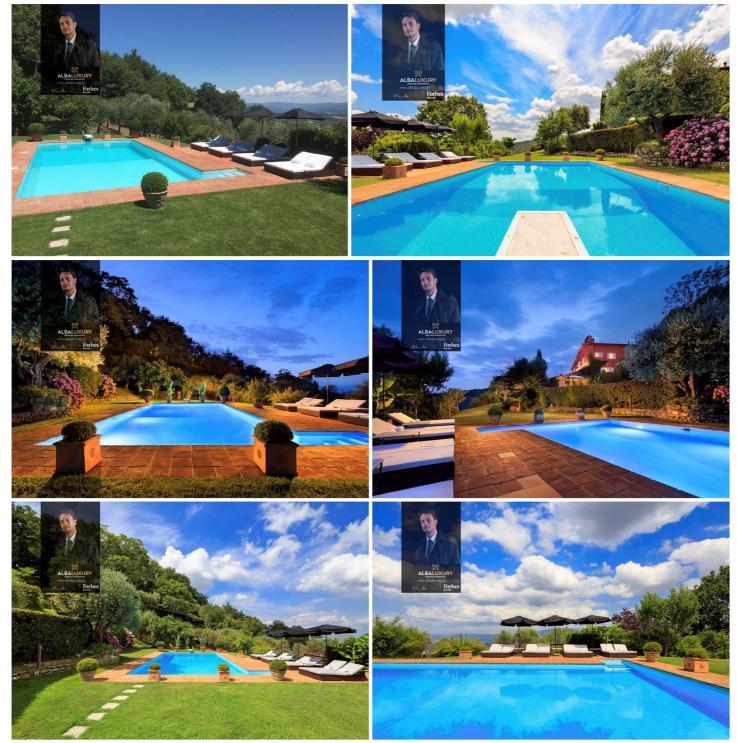

Antique fireplaces, sandstone floors and pastel shades of Venetian plaster recall the exclusivity of this place.

The outdoor area is as beautiful as the interior.

The villa is surrounded by large, totally private landscaped gardens with olive groves, lemon trees, Mediterranean flowers and shrubs and an elegant saltwater pool

The sunbathing area around the pool is furnished with comfortable and elegant sun loungers and parasols, while shaded shelters and relaxation areas are scattered throughout the garden.