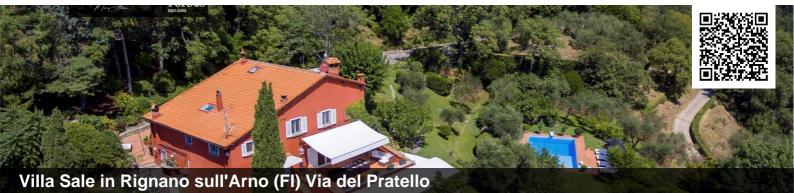

### **Elegant 13th-century villa near Florence**

This elegant villa dating back to the 13th century, originally built as a watchtower, has been meticulously restored and enjoys a privileged position on top of a hill with breathtaking views over the Tuscan hills.

It is set in an estate of about 7 hectares of land with olive groves and panoramic gardens designed by the great Pietro Porcinai.

It is a comfortable house, on the outskirts of Florence, on three floors with an area of about 500 square metres and an adjoining independent studio elegantly furnished all in white, with a double bed, a living area with fireplace and built-in shelves, bathroom, air conditioning and private patio.