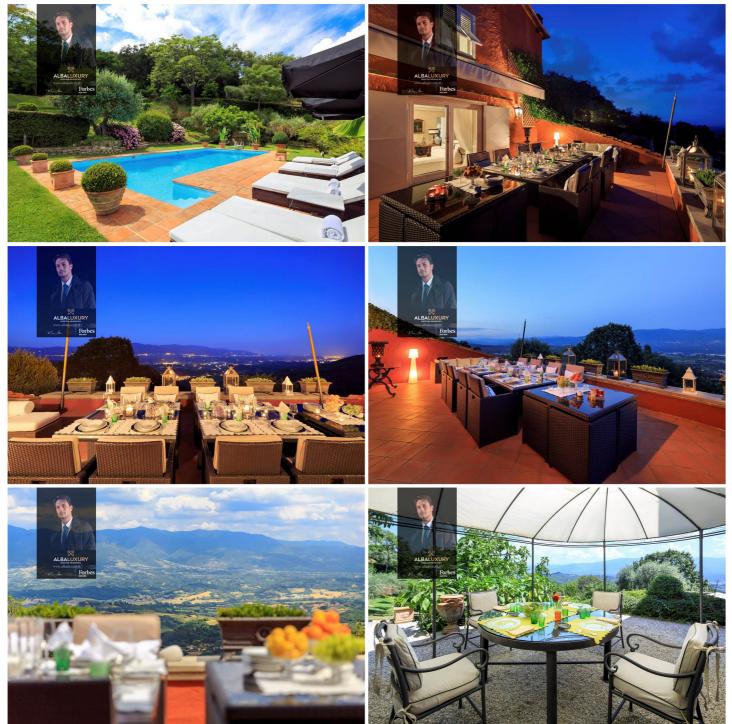

Antique fireplaces, sandstone floors and pastel shades of Venetian plaster recall the exclusivity of this place.

The outdoor area is as beautiful as the interior.

The villa is surrounded by large, totally private landscaped gardens with olive groves, lemon trees, Mediterranean flowers and shrubs and an elegant saltwater pool

The sunbathing area around the pool is furnished with comfortable and elegant sun loungers and parasols, while shaded shelters and relaxation areas are scattered throughout the garden.

The terrace enjoys incredible views over the Tuscan hills.

A further bathroom/utility room and a storage room complete the ground floor.

Each room in the villa is individually decorated to the highest standards and enjoys breathtaking uninterrupted views of the Tuscan countryside.

One of the bathrooms has a walk-in shower, the others have a bath with shower. They are all beautifully finished with Portuguese marble countertops and floors and luxury fittings.

On the ground floor there is a fully-equipped kitchen with wood-burning stove and direct access to a large paved patio (perfect for breakfast), a large and bright formal dining room with antique fireplace, a further smaller dining room with glass door and direct access to the garden, a double living room/sitting room with further fireplace and full-height glass doors leading to the beautiful terrace, fully furnished for al fresco dining and perfect for wonderful aperitifs in front of the sunset.