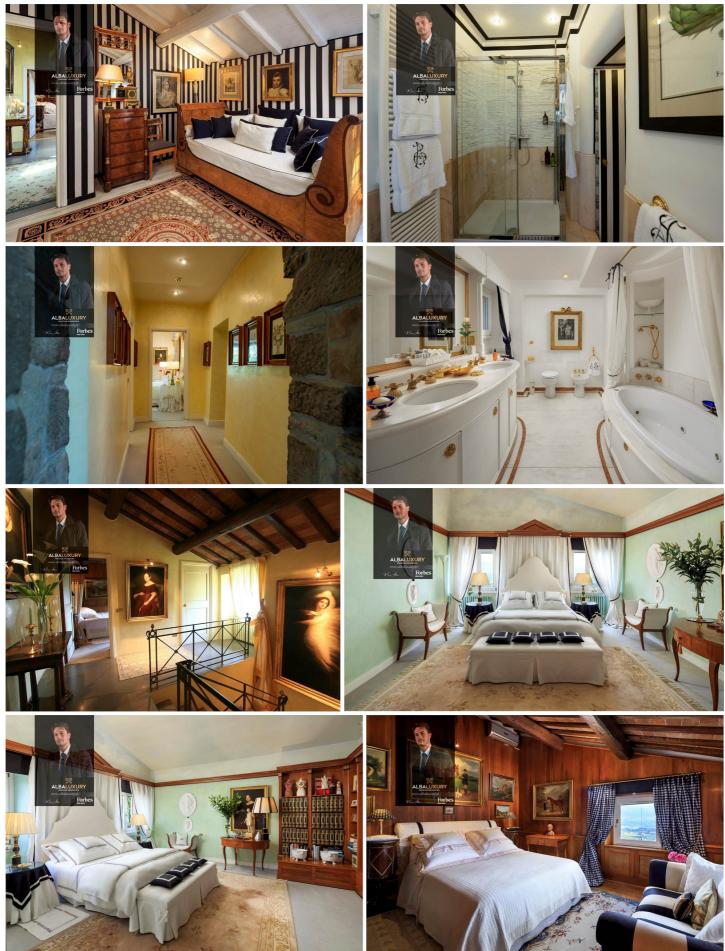

The villa has 4 spacious, light-filled double bedrooms on the first floor, all with private bathrooms and air conditioning, where there is also a beautiful study/reading room.

Each room is individually styled with custom-made furniture of local craftsmanship and large comfortable beds.

One of the bathrooms has a walk-in shower, the others have a bath with shower. They are all beautifully finished with Portuguese marble countertops and floors and luxury fittings.

On the ground floor there is a fully-equipped kitchen with wood-burning stove and direct access to a large paved patio (perfect for breakfast), a large and bright formal dining room with antique fireplace, a further smaller dining room with glass door and direct access to the garden, a double living room/sitting room with further fireplace and full-height glass doors leading to the beautiful terrace, fully furnished for al fresco dining and perfect for wonderful aperitifs in front of the sunset.

The terrace enjoys incredible views over the Tuscan hills.

A further bathroom/utility room and a storage room complete the ground floor.

Each room in the villa is individually decorated to the highest standards and enjoys breathtaking uninterrupted views of the Tuscan countryside.

Antique fireplaces, sandstone floors and pastel shades of Venetian plaster recall the exclusivity of this place.

The outdoor area is as beautiful as the interior.

The villa is surrounded by large, totally private landscaped gardens with olive groves, lemon trees, Mediterranean flowers and shrubs and an elegant saltwater pool

The sunbathing area around the pool is furnished with comfortable and elegant sun loungers and parasols, while shaded shelters and relaxation areas are scattered throughout the garden.