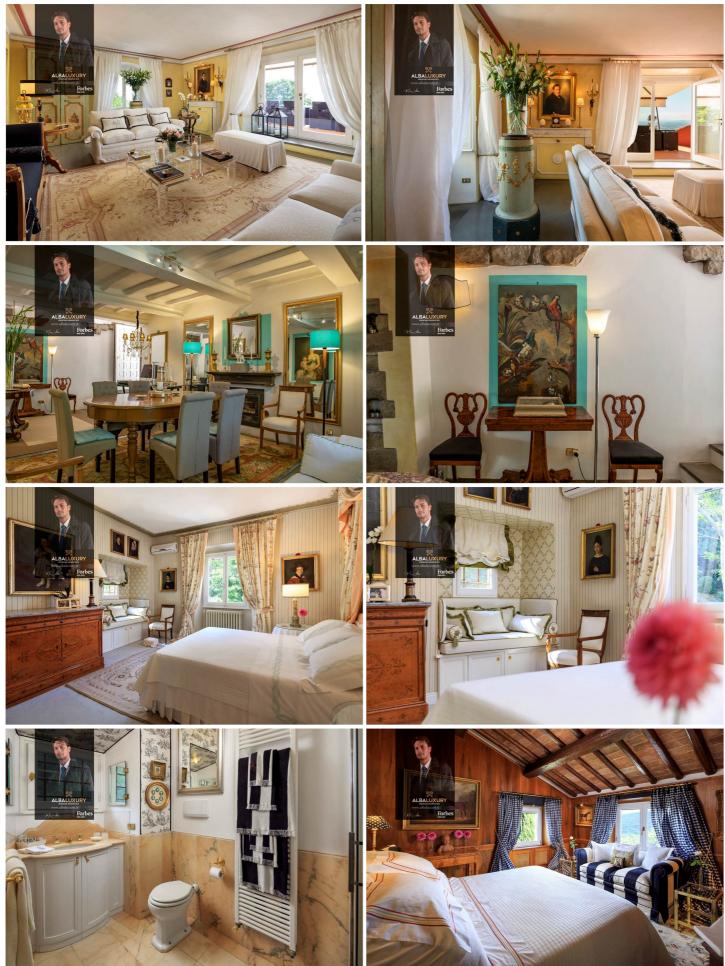

The villa has 4 spacious, light-filled double bedrooms on the first floor, all with private bathrooms and air conditioning, where there is also a beautiful study/reading room.

Each room is individually styled with custom-made furniture of local craftsmanship and large comfortable beds.

One of the bathrooms has a walk-in shower, the others have a bath with shower. They are all beautifully finished with Portuguese marble countertops and floors and luxury fittings.

On the ground floor there is a fully-equipped kitchen with wood-burning stove and direct access to a large paved patio (perfect for breakfast), a large and bright formal dining room with antique fireplace, a further smaller dining room with glass door and direct access to the garden, a double living room/sitting room with further fireplace and full-height glass doors leading to the beautiful terrace, fully furnished for al fresco dining and perfect for wonderful aperitifs in front of the sunset.