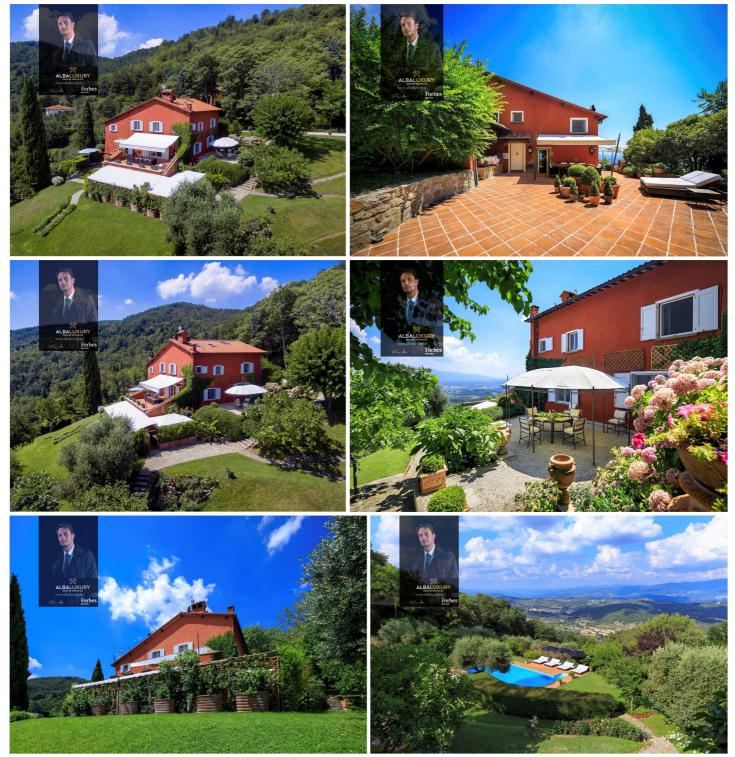

One of the bathrooms has a walk-in shower, the others have a bath with shower. They are all beautifully finished with Portuguese marble countertops and floors and luxury fittings.

On the ground floor there is a fully-equipped kitchen with wood-burning stove and direct access to a large paved patio (perfect for breakfast), a large and bright formal dining room with antique fireplace, a further smaller dining room with glass door and direct access to the garden, a double living room/sitting room with further fireplace and full-height glass doors leading to the beautiful terrace, fully furnished for al fresco dining and perfect for wonderful aperitifs in front of the sunset.

The terrace enjoys incredible views over the Tuscan hills.

A further bathroom/utility room and a storage room complete the ground floor.

Each room in the villa is individually decorated to the highest standards and enjoys breathtaking uninterrupted views of the Tuscan countryside.

Antique fireplaces, sandstone floors and pastel shades of Venetian plaster recall the exclusivity of this place.

The outdoor area is as beautiful as the interior.

The villa is surrounded by large, totally private landscaped gardens with olive groves, lemon trees, Mediterranean flowers and shrubs and an elegant saltwater pool

The sunbathing area around the pool is furnished with comfortable and elegant sun loungers and parasols, while shaded shelters and relaxation areas are scattered throughout the garden.