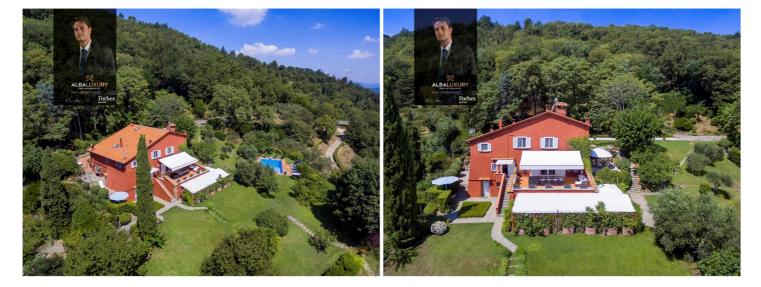

### **Elegant 13th-century villa near Florence**

This elegant villa dating back to the 13th century, originally built as a watchtower, has been meticulously restored and enjoys a privileged position on top of a hill with breathtaking views over the Tuscan hills.

It is set in an estate of about 7 hectares of land with olive groves and panoramic gardens designed by the great Pietro Porcinai.

It is a comfortable house, on the outskirts of Florence, on three floors with an area of about 500 square metres and an adjoining independent studio elegantly furnished all in white, with a double bed, a living area with fireplace and built-in shelves, bathroom, air conditioning and private patio.

The terrace enjoys incredible views over the Tuscan hills.

A further bathroom/utility room and a storage room complete the ground floor.

Each room in the villa is individually decorated to the highest standards and enjoys breathtaking uninterrupted views of the Tuscan countryside.

Antique fireplaces, sandstone floors and pastel shades of Venetian plaster recall the exclusivity of this place.

The outdoor area is as beautiful as the interior.

The villa is surrounded by large, totally private landscaped gardens with olive groves, lemon trees, Mediterranean flowers and shrubs and an elegant saltwater pool