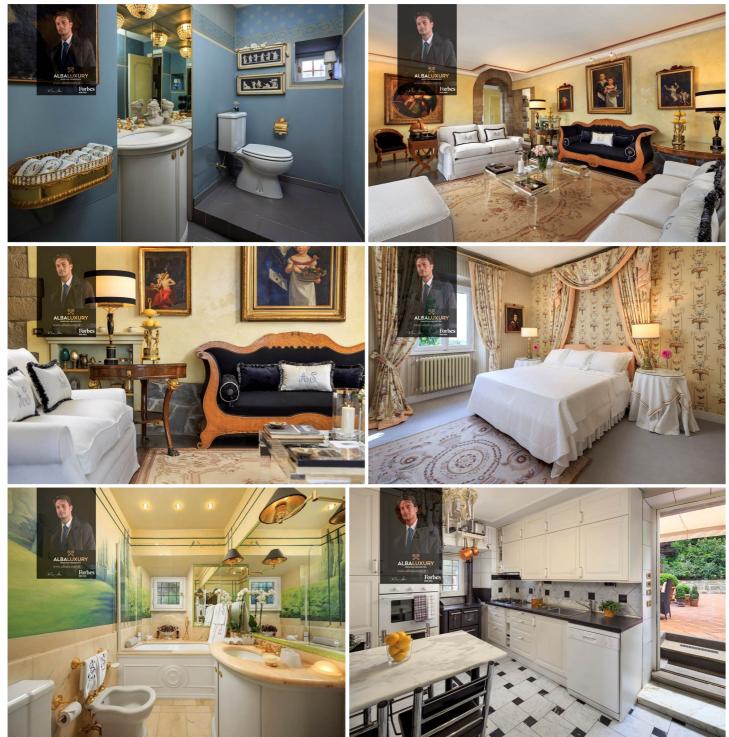

The villa has 4 spacious, light-filled double bedrooms on the first floor, all with private bathrooms and air conditioning, where there is also a beautiful study/reading room.

Each room is individually styled with custom-made furniture of local craftsmanship and large comfortable beds.

One of the bathrooms has a walk-in shower, the others have a bath with shower. They are all beautifully finished with Portuguese marble countertops and floors and luxury fittings.

On the ground floor there is a fully-equipped kitchen with wood-burning stove and direct access to a large paved patio (perfect for breakfast), a large and bright formal dining room with antique fireplace, a further smaller dining room with glass door and direct access to the garden, a double living room/sitting room with further fireplace and full-height glass doors leading to the beautiful terrace, fully furnished for al fresco dining and perfect for wonderful aperitifs in front of the sunset.