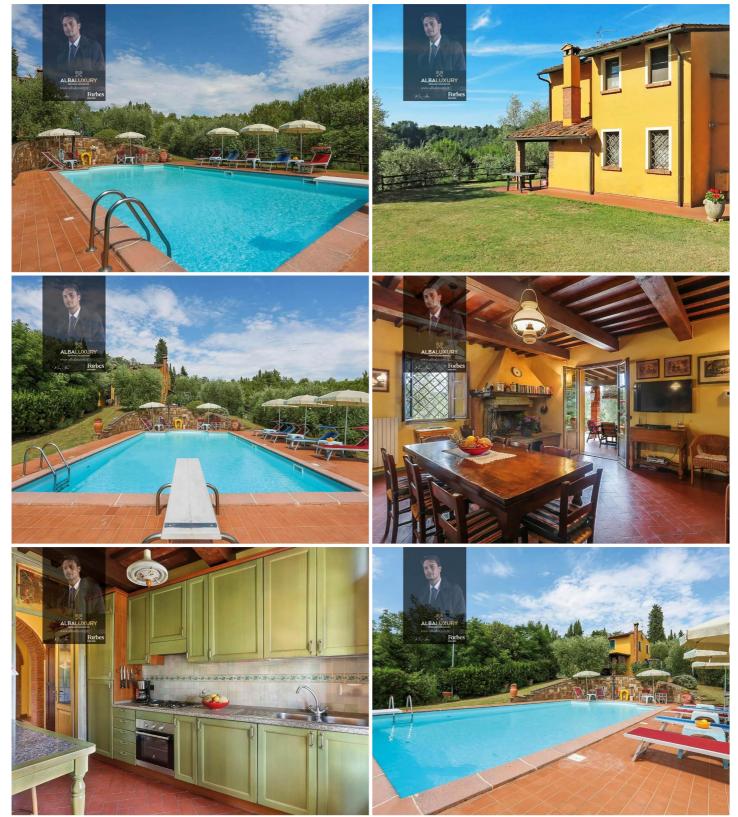

## Villa Sale in Montopoli in Val d'Arno, Pisa

This villa for sale in the municipality of Montopoli in Val d'Arno (PI) in Tuscany, just 40 km from the airport, is situated in a privileged location. The property stands out for its refined architectural design and luxurious finishes. The land is approximately 3 and a half hectares with 350 productive olive trees and fruit trees. Additionally, each room is equipped with air conditioning. Essentially, the house could be immediately put into income, and the buyer could make desired improvements. The villa covers an area of 151 sqm distributed over 6 rooms, offering spacious living spaces and an excellent layout of the rooms. The interiors feature a combination of elegance and comfort, with high-quality finishes and meticulous details. The property includes a bright living room, a fully equipped kitchen with modern appliances, and a separate dining area. The spaces are designed to maximize functionality and efficiency, making this villa ideal for families seeking a prestigious residence. The villa has three spacious and well-lit bedrooms, offering ample space for relaxation and rest. Furthermore, there are two modern and finely furnished bathrooms with a shower and a whirlpool tub. The villa is surrounded by a large private garden enriched with century-old plants and trees, creating an atmosphere of tranguility and relaxation. Additionally, the property includes a garage and outdoor parking to ensure the convenience of its residents. This villa for sale in the municipality of Montopoli in Val d'Arno represents a unique opportunity for those seeking a prestigious residence in one of the most beautiful and sought-after areas of Italy. The Civic Museum of Palazzo Guicciardini is 3 km away from the Carandello - MNT310 Villa Tourist Location, while the Tower of San Matteo is 3.1 km away from the property. Location: The Civic Museum of Palazzo Guicciardini is 3 km away from the Carandello - MNT310 Villa Tourist Location, while the Tower of San Matteo is 3.1 km away from the property. Fucecchio is located 11 km away from the place. The center of Marti is a 10-minute walk from this location. Pisa Galileo Galilei Airport is 40 km away from the villa.

## ACCESSORIES

| Fireplace     | Chimney flue | Window bars | Car passage | Footpath |
|---------------|--------------|-------------|-------------|----------|
| Swimming pool |              |             |             |          |