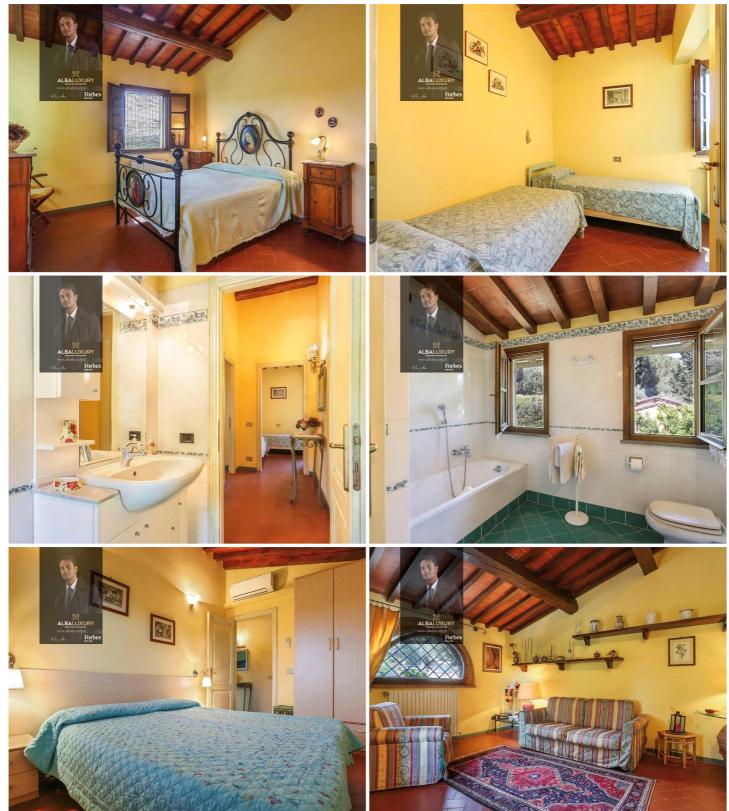

## Villa Sale in Montopoli in Val d'Arno, Pisa

This villa for sale in the municipality of Montopoli in Val d'Arno (PI) in Tuscany, just 40 km from the airport, is situated in a privileged location. The property stands out for its refined architectural design and luxurious finishes. The land is approximately 3 and a half hectares with 350 productive olive trees and fruit trees. Additionally, each room is equipped with air conditioning. Essentially, the house could be immediately put into income, and the buyer could make desired improvements. The villa covers an area of 151 sqm distributed over 6 rooms, offering spacious living spaces and an excellent layout of the rooms. The interiors feature a combination of elegance and comfort, with high-quality finishes and meticulous details. The property includes a bright living room, a fully equipped kitchen with modern appliances, and a separate dining area. The spaces are designed to maximize functionality and efficiency, making this villa ideal for families seeking a prestigious residence. The villa has three spacious and well-lit bedrooms, offering ample space for relaxation and rest. Furthermore, there are two modern and finely furnished bathrooms with a shower and a whirlpool tub. The villa is surrounded by a large private garden enriched with century-old plants and trees, creating an atmosphere of tranguility and relaxation. Additionally, the property includes a garage and outdoor parking to ensure the convenience of its residents. This villa for sale in the municipality of Montopoli in Val d'Arno represents a unique opportunity for those seeking a prestigious residence in one of the most beautiful and sought-after areas of Italy. The Civic Museum of Palazzo Guicciardini is 3 km away from the Carandello - MNT310 Villa Tourist Location, while the Tower of San Matteo is 3.1 km away from the property. Location: The Civic Museum of Palazzo Guicciardini is 3 km away from the Carandello - MNT310 Villa Tourist Location, while the Tower of San Matteo is 3.1 km away from the property. Fucecchio is located 11 km away from the place. The center of Marti is a 10-minute walk from this location. Pisa Galileo Galilei Airport is 40 km away from the villa.