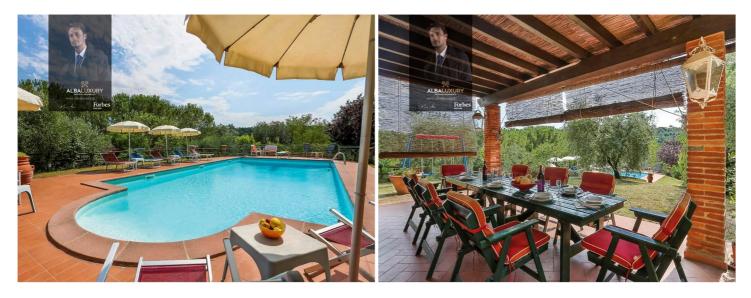

## Villa Sale in Montopoli in Val d'Arno, Pisa

This villa for sale in the municipality of Montopoli in Val d'Arno (PI) in Tuscany, just 40 km from the airport, is situated in a privileged location. The property stands out for its refined architectural design and luxurious finishes. The land is approximately 3 and a half hectares with 350 productive olive trees and fruit trees. Additionally, each room is equipped with air conditioning. Essentially, the house could be immediately put into income, and the buyer could make desired improvements. The villa covers an area of 151 sqm distributed over 6 rooms, offering spacious living spaces and an excellent layout of the rooms. The interiors feature a combination of elegance and comfort, with high-quality finishes and meticulous details. The property includes a bright living room, a fully equipped kitchen with modern appliances, and a separate dining area. The spaces are designed to maximize functionality and efficiency, making this villa ideal for families seeking a prestigious residence. The villa has three spacious and well-lit bedrooms, offering ample space for relaxation and rest. Furthermore, there are two modern and finely furnished bathrooms with a shower and a whirlpool tub. The villa is surrounded by a large private garden enriched with century-old plants and trees, creating an atmosphere of tranguility and relaxation. Additionally, the property includes a garage and outdoor parking to ensure the convenience of its residents. This villa for sale in the municipality of Montopoli in Val d'Arno represents a unique opportunity for those seeking a prestigious residence in one of the most beautiful and sought-after areas of Italy. The Civic Museum of Palazzo Guicciardini is 3 km away from the Carandello - MNT310 Villa Tourist Location, while the Tower of San Matteo is 3.1 km away from the property. Location: The Civic Museum of Palazzo Guicciardini is 3 km away from the Carandello - MNT310 Villa Tourist Location, while the Tower of San Matteo is 3.1 km away from the property. Fucecchio is located 11 km away from the place. The center of Marti is a 10-minute walk from this location. Pisa Galileo Galilei Airport is 40 km away from the villa.

## ACCESSORIES

| Fireplace     | Chimney flue | Window bars | Car passage | Footpath |
|---------------|--------------|-------------|-------------|----------|
| Swimming pool |              |             |             |          |