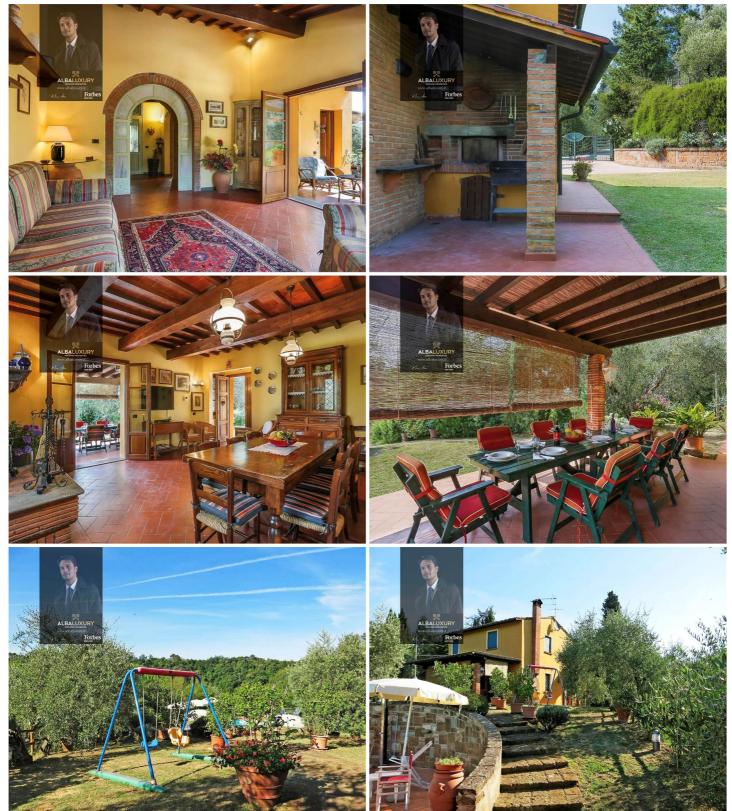

## Villa Sale in Montopoli in Val d'Arno, Pisa

This villa for sale in the municipality of Montopoli in Val d'Arno (PI) in Tuscany, just 40 km from the airport, is situated in a privileged location. The property stands out for its refined architectural design and luxurious finishes. The land is approximately 3 and a half hectares with 350 productive olive trees and fruit trees. Additionally, each room is equipped with air conditioning. Essentially, the house could be immediately put into income, and the buyer could make desired improvements. The villa covers an area of 151 sqm distributed over 6 rooms, offering spacious living spaces and an excellent layout of the rooms. The interiors feature a combination of elegance and comfort, with high-quality finishes and meticulous details. The property includes a bright living room, a fully equipped kitchen with modern appliances, and a separate dining area. The spaces are designed to maximize functionality and efficiency, making this villa ideal for families seeking a prestigious residence. The villa has three spacious and well-lit bedrooms, offering ample space for relaxation and rest. Furthermore, there are two modern and finely furnished bathrooms with a shower and a whirlpool tub. The villa is surrounded by a large private garden enriched with century-old plants and trees, creating an atmosphere of tranguility and relaxation. Additionally, the property includes a garage and outdoor parking to ensure the convenience of its residents. This villa for sale in the municipality of Montopoli in Val d'Arno represents a unique opportunity for those seeking a prestigious residence in one of the most beautiful and sought-after areas of Italy. The Civic Museum of Palazzo Guicciardini is 3 km away from the Carandello - MNT310 Villa Tourist Location, while the Tower of San Matteo is 3.1 km away from the property. Location: The Civic Museum of Palazzo Guicciardini is 3 km away from the Carandello - MNT310 Villa Tourist Location, while the Tower of San Matteo is 3.1 km away from the property. Fucecchio is located 11 km away from the place. The center of Marti is a 10-minute walk from this location. Pisa Galileo Galilei Airport is 40 km away from the villa.

## ACCESSORIES

| Fireplace     | Chimney flue | Window bars | Car passage | Footpath |
|---------------|--------------|-------------|-------------|----------|
| Swimming pool |              |             |             |          |