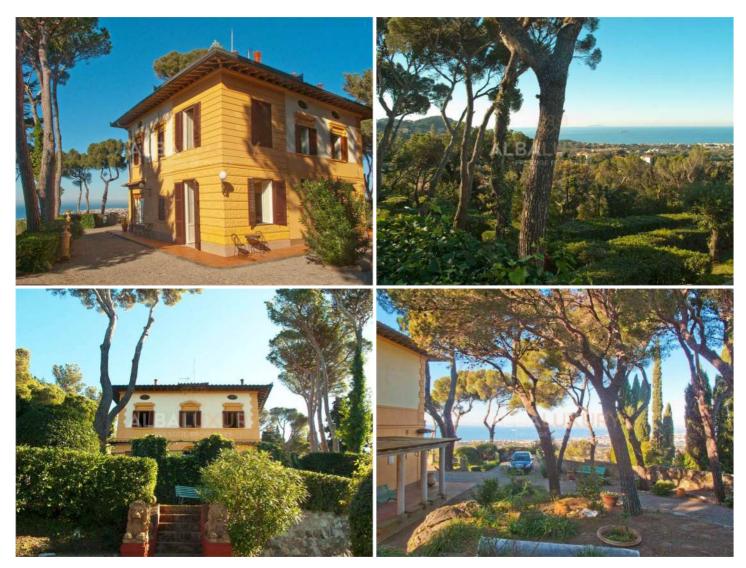

## Bargain price, Tuscany sea view

Ancient villa in Tuscany only 9 km from Livorno and 4 km from the sea with a wonderful view and a garden of about 5,000 sqm. The villa, measuring approximately 200 sqm, has been renovated several times over the years until 2003 and is on two floors with the living area on the ground floor and the sleeping area on the first floor. On the first floor, the living area includes a spacious living room with fireplace, dining room, study and kitchen. All rooms enjoy plenty of light and are directly connected to the garden that surrounds the property. The second floor, dedicated to the sleeping area, has 3 spacious bedrooms and 3 bathrooms. The interior floor area of the villa is approximately 93 square metres per floor, for a total of 186 square metres + 93 square metres of attic space. A large garage completes the property. Electricity, water and gas ducting system put in accordance with regulations with certificates of asseveration. Heating with radiators fed by methane boiler. Hot water with electric water heaters and/or with gas boiler.Tuscany is one of the most well-known and appreciated areas by visitors from all over the world for its typical succession of unique landscapes, characterised by gentle, green hills, rich in dense woods, large expanses of vineyards and olive groves, small villages, medieval castles and wineries where you can taste the best wines in the world.