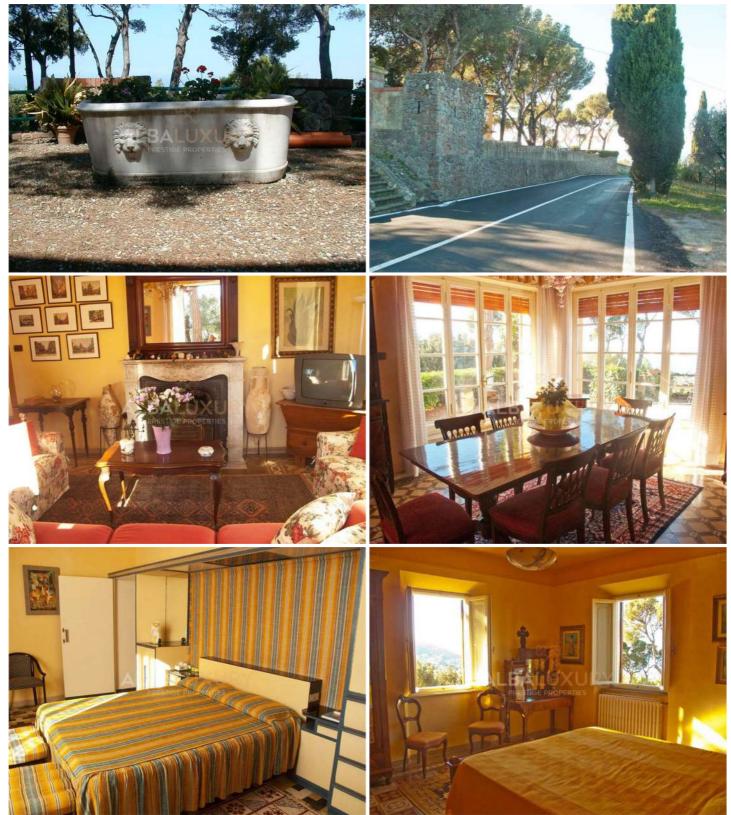

## Bargain price, Tuscany sea view

Ancient villa in Tuscany only 9 km from Livorno and 4 km from the sea with a wonderful view and a garden of about 5,000 sqm. The villa, measuring approximately 200 sqm, has been renovated several times over the years until 2003 and is on two floors with the living area on the ground floor and the sleeping area on the first floor. On the first floor, the living area includes a spacious living room with fireplace, dining room, study and kitchen. All rooms enjoy plenty of light and are directly connected to the garden that surrounds the property. The second floor, dedicated to the sleeping area, has 3 spacious bedrooms and 3 bathrooms. The interior floor area of the villa is approximately 93 square metres per floor, for a total of 186 square metres + 93 square metres of attic space. A large garage completes the property. Electricity, water and gas ducting system put in accordance with regulations with certificates of asseveration. Heating with radiators fed by methane boiler. Hot water with electric water heaters and/or with gas boiler.Tuscany is one of the most well-known and appreciated areas by visitors from all over the world for its typical succession of unique landscapes, characterised by gentle, green hills, rich in dense woods, large expanses of vineyards and olive groves, small villages, medieval castles and wineries where you can taste the best wines in the world.

## ACCESSORIES

Fireplace

Jacuzzi tub