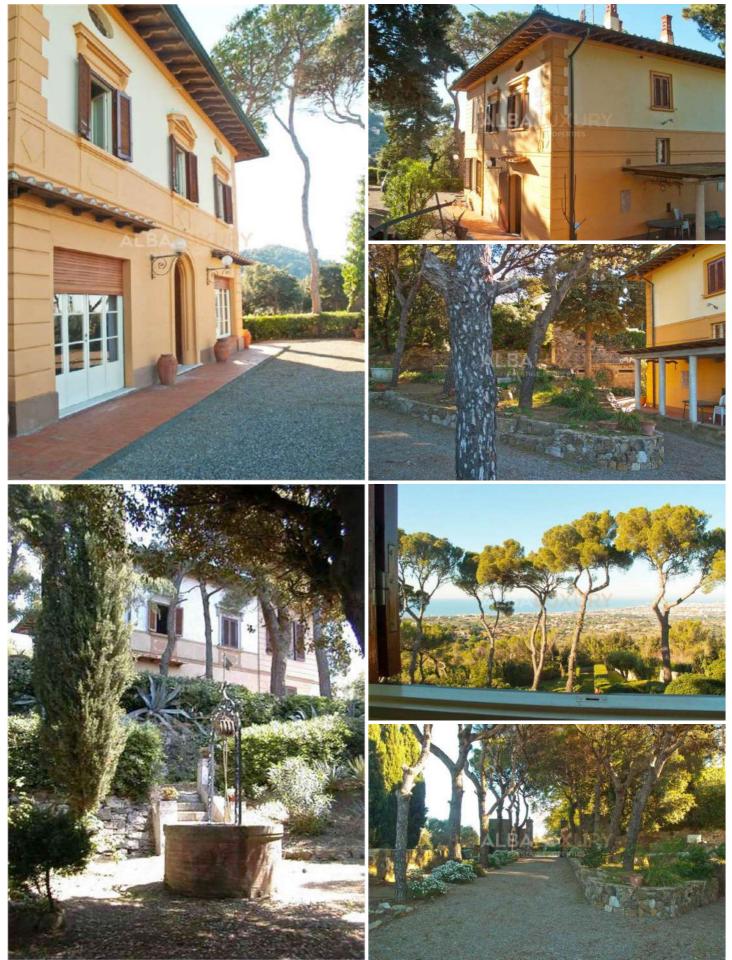

## Bargain price, Tuscany sea view

Ancient villa in Tuscany only 9 km from Livorno and 4 km from the sea with a wonderful view and a garden of about 5,000 sqm. The villa, measuring approximately 200 sqm, has been renovated several times over the years until 2003 and is on two floors with the living area on the ground floor and the sleeping area on the first floor. On the first floor, the living area includes a spacious living room with fireplace, dining room, study and kitchen. All rooms enjoy plenty of light and are directly connected to the garden that surrounds the property. The second floor, dedicated to the sleeping area, has 3 spacious bedrooms and 3 bathrooms. The interior floor area of the villa is approximately 93 square metres per floor, for a total of 186 square metres + 93 square metres of attic space. A large garage completes the property. Electricity, water and gas ducting system put in accordance with regulations with certificates of asseveration. Heating with radiators fed by methane boiler. Hot water with electric water heaters and/or with gas boiler.Tuscany is one of the most well-known and appreciated areas by visitors from all over the world for its typical succession of unique landscapes, characterised by gentle, green hills, rich in dense woods, large expanses of vineyards and olive groves, small villages, medieval castles and wineries where you can taste the best wines in the world.