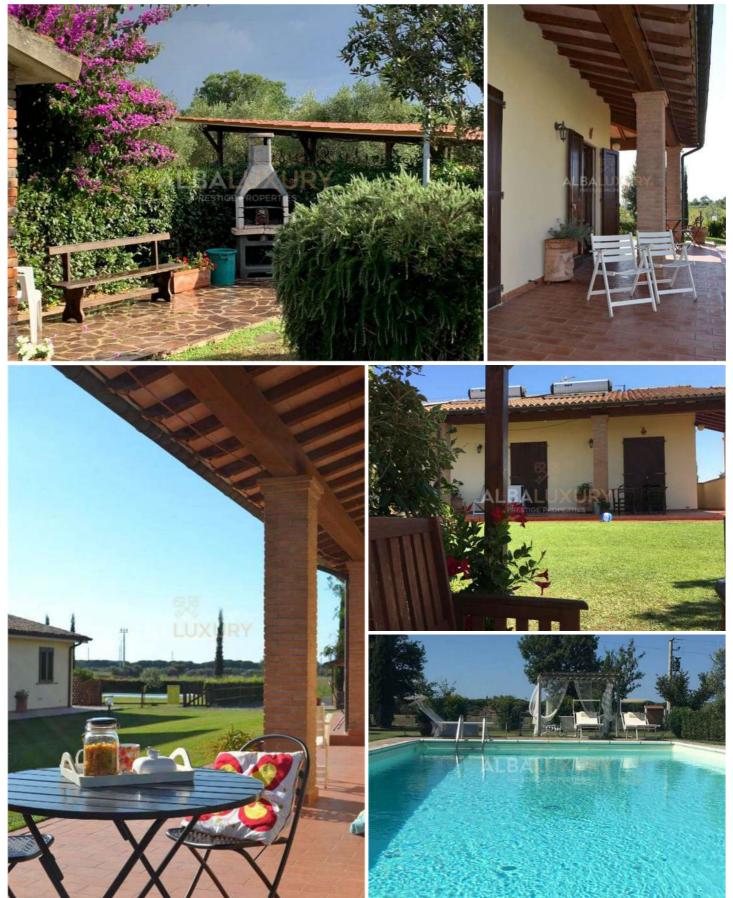

## Properties near the sea in Tuscany

Property renovated in 2010 in Tuscany only 20 minutes by car from the centre of Grosseto and only 10 minutes from the beaches. Today the property is used as an agritourism and is divided into: private house, farmhouse divided into 3 flats, swimming pool, 5 hectares of land and photovoltaic system. The main house, on two levels, measures approximately 140 sqm on the ground floor and 80 sqm on the upper floor for a total of 5 bedrooms and 3 bathrooms in addition to a fireplace and terrace. The farmhouse, measuring approximately 120 square metres, is divided into 3 two-room apartments, each with bedroom, kitchen, private bathroom, air conditioning and veranda. The property is completed by an agricultural annex of about 70 square metres, 5 hectares of land including arable land and olive groves, a swimming pool measuring 11 x 5 metres with a depth of 1.5 metres, a photovoltaic system and video surveillance. Independent heating with pellet boiler. Tuscany is one of the best known and most appreciated places by visitors from all over the world for its typical succession of unique landscapes, characterised by gentle green hills, rich in dense woods, large expanses of vineyards and olive groves, small villages, medieval castles and wineries where you can taste the best wines in the world.