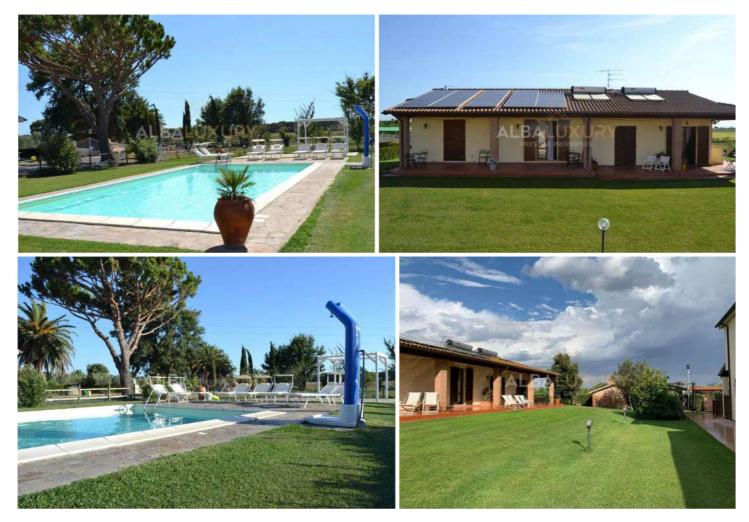

## Properties near the sea in Tuscany

Property renovated in 2010 in Tuscany only 20 minutes by car from the centre of Grosseto and only 10 minutes from the beaches. Today the property is used as an agritourism and is divided into: private house, farmhouse divided into 3 flats, swimming pool, 5 hectares of land and photovoltaic system. The main house, on two levels, measures approximately 140 sqm on the ground floor and 80 sqm on the upper floor for a total of 5 bedrooms and 3 bathrooms in addition to a fireplace and terrace. The farmhouse, measuring approximately 120 square metres, is divided into 3 two-room apartments, each with bedroom, kitchen, private bathroom, air conditioning and veranda. The property is completed by an agricultural annex of about 70 square metres, 5 hectares of land including arable land and olive groves, a swimming pool measuring 11 x 5 metres with a depth of 1.5 metres, a photovoltaic system and video surveillance. Independent heating with pellet boiler. Tuscany is one of the best known and most appreciated places by visitors from all over the world for its typical succession of unique landscapes, characterised by gentle green hills, rich in dense woods, large expanses of vineyards and olive groves, small villages, medieval castles and wineries where you can taste the best wines in the world.