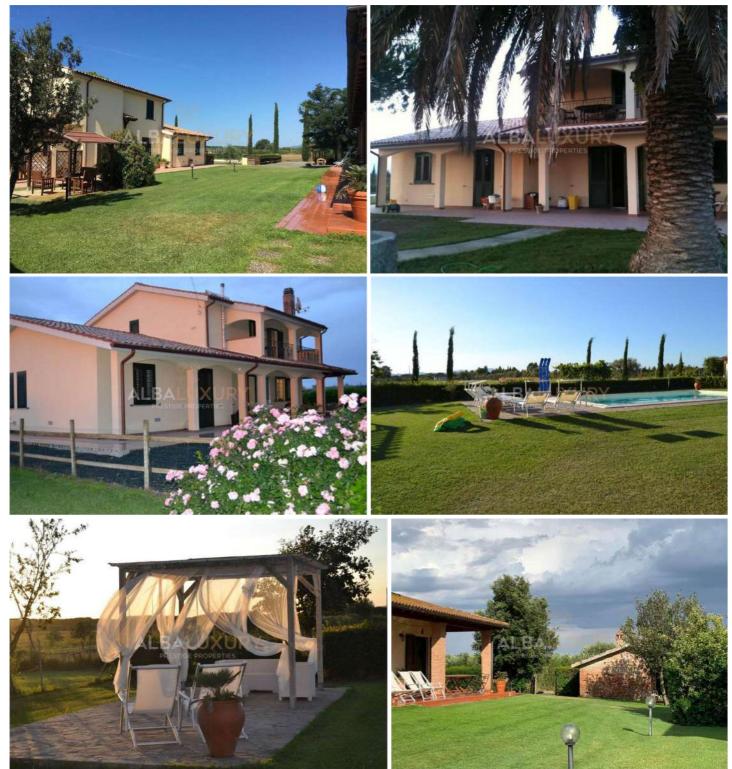

## Properties near the sea in Tuscany

Property renovated in 2010 in Tuscany only 20 minutes by car from the centre of Grosseto and only 10 minutes from the beaches. Today the property is used as an agritourism and is divided into: private house, farmhouse divided into 3 flats, swimming pool, 5 hectares of land and photovoltaic system. The main house, on two levels, measures approximately 140 sqm on the ground floor and 80 sqm on the upper floor for a total of 5 bedrooms and 3 bathrooms in addition to a fireplace and terrace. The farmhouse, measuring approximately 120 square metres, is divided into 3 two-room apartments, each with bedroom, kitchen, private bathroom, air conditioning and veranda. The property is completed by an agricultural annex of about 70 square metres, 5 hectares of land including arable land and olive groves, a swimming pool measuring 11 x 5 metres with a depth of 1.5 metres, a photovoltaic system and video surveillance. Independent heating with pellet boiler. Tuscany is one of the best known and most appreciated places by visitors from all over the world for its typical succession of unique landscapes, characterised by gentle green hills, rich in dense woods, large expanses of vineyards and olive groves, small villages, medieval castles and wineries where you can taste the best wines in the world.