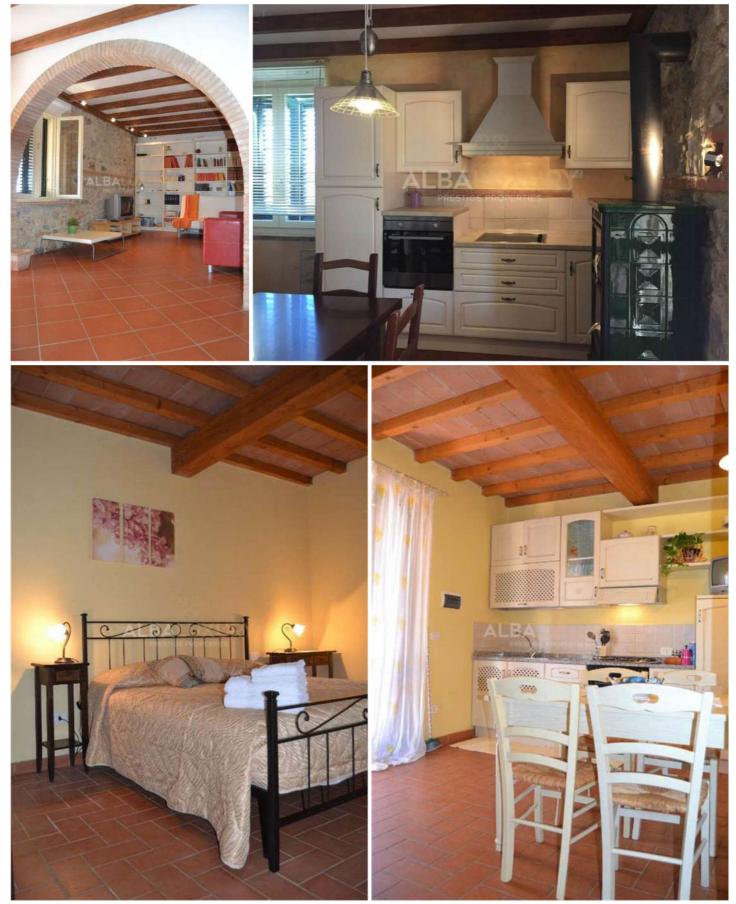

## Properties near the sea in Tuscany

Property renovated in 2010 in Tuscany only 20 minutes by car from the centre of Grosseto and only 10 minutes from the beaches. Today the property is used as an agritourism and is divided into: private house, farmhouse divided into 3 flats, swimming pool, 5 hectares of land and photovoltaic system. The main house, on two levels, measures approximately 140 sqm on the ground floor and 80 sqm on the upper floor for a total of 5 bedrooms and 3 bathrooms in addition to a fireplace and terrace. The farmhouse, measuring approximately 120 square metres, is divided into 3 two-room apartments, each with bedroom, kitchen, private bathroom, air conditioning and veranda. The property is completed by an agricultural annex of about 70 square metres, 5 hectares of land including arable land and olive groves, a swimming pool measuring 11 x 5 metres with a depth of 1.5 metres, a photovoltaic system and video surveillance. Independent heating with pellet boiler. Tuscany is one of the best known and most appreciated places by visitors from all over the world for its typical succession of unique landscapes, characterised by gentle green hills, rich in dense woods, large expanses of vineyards and olive groves, small villages, medieval castles and wineries where you can taste the best wines in the world.