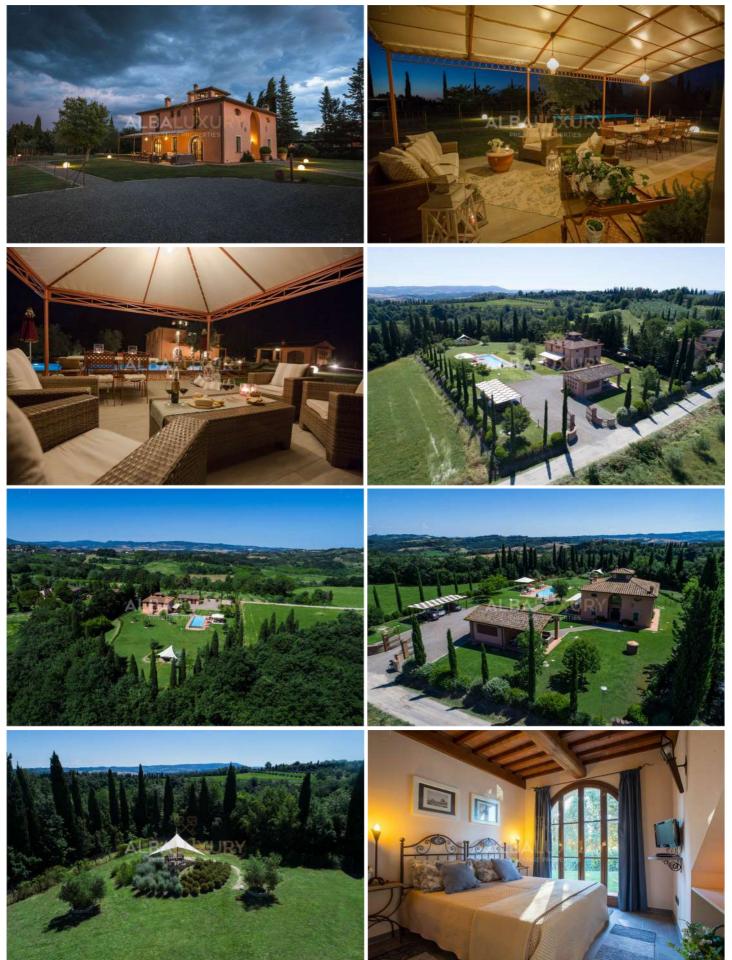

Located at the point where the provinces of Pisa, Siena and Florence meet, the Villa is a short distance from the well-preserved historic towns of

San Gimignano and Volterra. The village of Montelopio, about 1 km from the Villa, also boasts an ancient history. This property is a traditional Tuscan farmhouse from the 1800s that has been converted with great attention to detail by the owners. Original features such as terracotta floors, chestnut beams and stone walls enhance the modern restoration to provide a comfortable environment. The villa is spread over two floors with a surface area of 300 square metres and can accommodate up to 11 people. On the ground floor are: a fully equipped built-in kitchen with a full range of modern appliances and a utility room; a living room furnished with a large table, sofas, armchairs and satellite TV; a large living room with an original rustic fireplace surrounded by sofas, armchairs and satellite TV; a bathroom equipped for the disabled; a double bedroom (or twin) with satellite TV and a private bathroom with shower. A stone and wrought-iron staircase leads to the first floor and the bedrooms: 2 double (or twin) bedrooms (which can be converted into triples), 1 twin bedroom (a single bed can be added in this room), each with en-suite bathroom with shower, fireplace, satellite TV and built-in wardrobe. A spiral staircase leads up to the "colombaia", a tower rising from the centre of the roof that has been converted into a comfortable living room offering a 360° panoramic view of the hilly landscape. The kitchen and living room on the ground floor open onto a portico sheltered by a wrought-iron pergola. The entire villa is also equipped with underfloor heating and air conditioning, which can be regulated independently from each room, and a convenient and secure covered car park. The grounds offer ample recreational possibilities: a small rustic-style hut open on three sides, equipped for preparing meals and barbecues or simply for relaxing, a 15 m x 5 m swimming pool with a depth of 40 cm to 150 cm, with Roman steps leading down to the pool and a whirlpool area. Three sides of the pool are decorated with flowers and the fourth with a small waterfall where the water has a depth of only 40 cm and is therefore ideal for children; a solarium with sun loungers, chairs and tables; a sheltered wrought-iron gazebo with sofas and armchairs. The villa is surrounded by a large 5,000-metre garden, landscaped with traditional Tuscan flora, enclosed by an electric fence and hedges of Mediterranean shrubs to ensure total privacy and sheltered parking. Although the villa is located in open countryside, there is a restaurant nearby (only 500 m away) that can be reached on foot to enjoy traditional Tuscan cuisine. Other restaurants, some shops, bars, a bank, a post office, a pharmacy and a doctor are a few km away and there is a supermarket and interesting shops in Peccioli.

Details:

Garden sqm. 5,000 House sqm. 318,39

Annex (arranged for a living room) sq.m. 71,89

Pergola (car parking) sqm. 86,68

Infinity pool with mini pool and relaxation area mt.16 x 7

Year of construction 2009 like new.

Annunci - 4

Alba Home Sirmione srl Piazza Unità D'italia 4 25019 Sirmione (BS) Tel 0309905560 - Cel 3246952832 buyer@albahome.it www.albaluxury.it

Annunci - 5

Alba Home Sirmione srl Piazza Unità D'italia 4 25019 Sirmione (BS) Tel 0309905560 - Cel 3246952832 buyer@albahome.it www.albaluxury.it