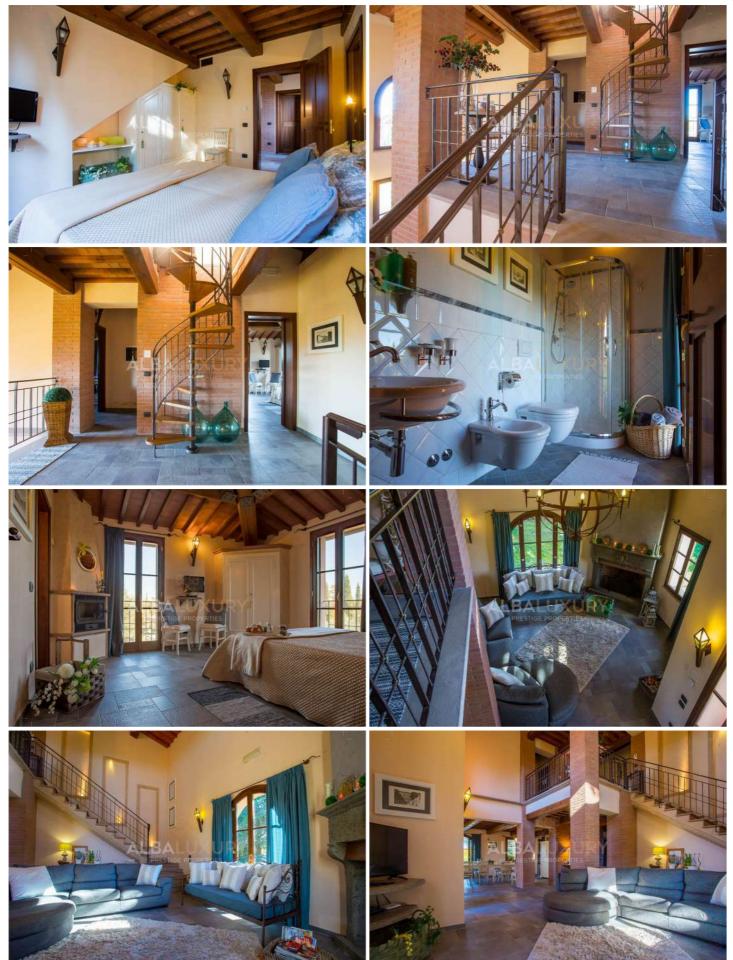

Located at the point where the provinces of Pisa, Siena and Florence meet, the Villa is a short distance from the well-preserved historic towns of

San Gimignano and Volterra. The village of Montelopio, about 1 km from the Villa, also boasts an ancient history. This property is a traditional Tuscan farmhouse from the 1800s that has been converted with great attention to detail by the owners. Original features such as terracotta floors, chestnut beams and stone walls enhance the modern restoration to provide a comfortable environment. The villa is spread over two floors with a surface area of 300 square metres and can accommodate up to 11 people. On the ground floor are: a fully equipped built-in kitchen with a full range of modern appliances and a utility room; a living room furnished with a large table, sofas, armchairs and satellite TV; a large living room with an original rustic fireplace surrounded by sofas, armchairs and satellite TV; a bathroom equipped for the disabled; a double bedroom (or twin) with satellite TV and a private bathroom with shower. A stone and wrought-iron staircase leads to the first floor and the bedrooms: 2 double (or twin) bedrooms (which can be converted into triples), 1 twin bedroom (a single bed can be added in this room), each with en-suite bathroom with shower, fireplace, satellite TV and built-in wardrobe. A spiral staircase leads up to the "colombaia", a tower rising from the centre of the roof that has been converted into a comfortable living room offering a 360° panoramic view of the hilly landscape. The kitchen and living room on the ground floor open onto a portico sheltered by a wrought-iron pergola. The entire villa is also equipped with underfloor heating and air conditioning, which can be regulated independently from each room, and a convenient and secure covered car park. The grounds offer ample recreational possibilities: a small rustic-style hut open on three sides, equipped for preparing meals and barbecues or simply for relaxing, a 15 m x 5 m swimming pool with a depth of 40 cm to 150 cm, with Roman steps leading down to the pool and a whirlpool area. Three sides of the pool are decorated with flowers and the fourth with a small waterfall where the water has a depth of only 40 cm and is therefore ideal for children; a solarium with sun loungers, chairs and tables; a sheltered wrought-iron gazebo with sofas and armchairs. The villa is surrounded by a large 5,000-metre garden, landscaped with traditional Tuscan flora, enclosed by an electric fence and hedges of Mediterranean shrubs to ensure total privacy and sheltered parking. Although the villa is located in open countryside, there is a restaurant nearby (only 500 m away) that can be reached on foot to enjoy traditional Tuscan cuisine. Other restaurants, some shops, bars, a bank, a post office, a pharmacy and a doctor are a few km away and there is a supermarket and interesting shops in Peccioli.

Underfloor heating and cooling. ( Heating with LPG gas boiler )

Ventilated roof, insulated walls for hot and cold.

Solar panels (predisposition)

Number 4 rooms with bathroom and fireplace

Total number of bathrooms 5

Annunci - 6

Alba Home Sirmione srl Piazza Unità D'italia 4 25019 Sirmione (BS) Tel 0309905560 - Cel 3246952832 buyer@albahome.it www.albaluxury.it

Annunci - 7

Alba Home Sirmione srl Piazza Unità D'italia 4 25019 Sirmione (BS) Tel 0309905560 - Cel 3246952832 buyer@albahome.it www.albaluxury.it