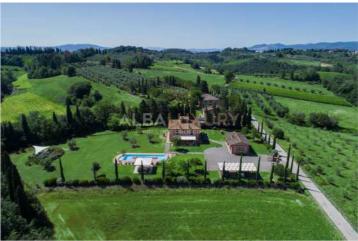

Located at the point where the provinces of Pisa, Siena and Florence meet, the Villa is a short distance from the well-preserved historic towns of

San Gimignano and Volterra. The village of Montelopio, about 1 km from the Villa, also boasts an ancient history. This property is a traditional Tuscan farmhouse from the 1800s that has been converted with great attention to detail by the owners. Original features such as terracotta floors, chestnut beams and stone walls enhance the modern restoration to provide a comfortable environment. The villa is spread over two floors with a surface area of 300 square metres and can accommodate up to 11 people. On the ground floor are: a fully equipped built-in kitchen with a full range of modern appliances and a utility room; a living room furnished with a large table, sofas, armchairs and satellite TV; a large living room with an original rustic fireplace surrounded by sofas, armchairs and satellite TV; a bathroom equipped for the disabled; a double bedroom (or twin) with satellite TV and a private bathroom with shower. A stone and wrought-iron staircase leads to the first floor and the bedrooms: 2 double (or twin) bedrooms (which can be converted into triples), 1 twin bedroom (a single bed can be added in this room), each with en-suite bathroom with shower, fireplace, satellite TV and built-in wardrobe. A spiral staircase leads up to the "colombaia", a tower rising from the centre of the roof that has been converted into a comfortable living room offering a 360° panoramic view of the hilly landscape. The kitchen and living room on the ground floor open onto a portico sheltered by a wrought-iron pergola. The entire villa is also equipped with underfloor heating and air conditioning, which can be regulated independently from each room, and a convenient and secure covered car park. The grounds offer ample recreational possibilities: a small rustic-style hut open on three sides, equipped for preparing meals and barbecues or simply for relaxing, a 15 m x 5 m swimming pool with a depth of 40 cm to 150 cm, with Roman steps leading down to the pool and a whirlpool area. Three sides of the pool are decorated with flowers and the fourth with a small waterfall where the water has a depth of only 40 cm and is therefore ideal for children; a solarium with sun loungers, chairs and tables; a sheltered wrought-iron gazebo with sofas and armchairs. The villa is surrounded by a large 5,000-metre garden, landscaped with traditional Tuscan flora, enclosed by an electric fence and hedges of Mediterranean shrubs to ensure total privacy and sheltered parking. Although the villa is located in open countryside, there is a restaurant nearby (only 500 m away) that can be reached on foot to enjoy traditional Tuscan cuisine. Other restaurants, some shops, bars, a bank, a post office, a pharmacy and a doctor are a few km away and there is a supermarket and interesting shops in Peccioli.

Details:

Garden sqm. 5,000 House sqm. 318,39

Annex (arranged for a living room) sq.m. 71,89

Pergola (car parking) sqm. 86,68

Infinity pool with mini pool and relaxation area mt.16 x 7

Year of construction 2009 like new.

Tuscany is one of the best known and most appreciated places by visitors from all over the world for its typical succession of unique landscapes, characterised by gentle green hills, rich in dense woods, large expanses of vineyards and olive groves, small villages, medieval castles and wineries where you can taste the best wines in the world.