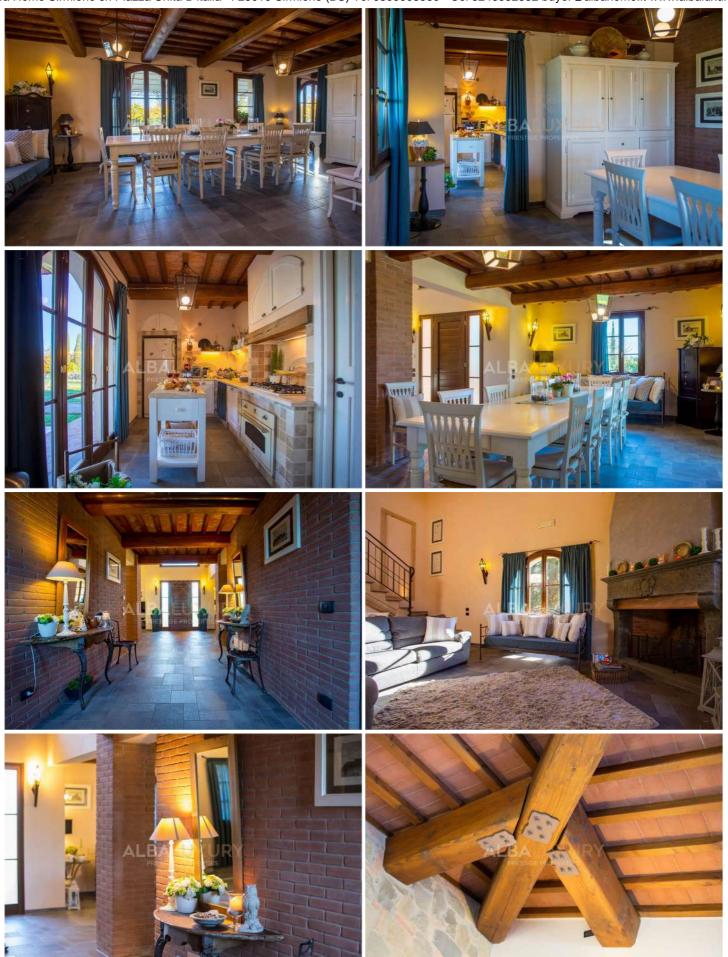

Located at the point where the provinces of Pisa, Siena and Florence meet, the Villa is a short distance from the well-preserved historic towns of

San Gimignano and Volterra. The village of Montelopio, about 1 km from the Villa, also boasts an ancient history. This property is a traditional Tuscan farmhouse from the 1800s that has been converted with great attention to detail by the owners. Original features such as terracotta floors, chestnut beams and stone walls enhance the modern restoration to provide a comfortable environment. The villa is spread over two floors with a surface area of 300 square metres and can accommodate up to 11 people. On the ground floor are: a fully equipped built-in kitchen with a full range of modern appliances and a utility room; a living room furnished with a large table, sofas, armchairs and satellite TV; a large living room with an original rustic fireplace surrounded by sofas, armchairs and satellite TV; a bathroom equipped for the disabled; a double bedroom (or twin) with satellite TV and a private bathroom with shower. A stone and wrought-iron staircase leads to the first floor and the bedrooms: 2 double (or twin) bedrooms (which can be converted into triples), 1 twin bedroom (a single bed can be added in this room), each with en-suite bathroom with shower, fireplace, satellite TV and built-in wardrobe. A spiral staircase leads up to the "colombaia", a tower rising from the centre of the roof that has been converted into a comfortable living room offering a 360° panoramic view of the hilly landscape. The kitchen and living room on the ground floor open onto a portico sheltered by a wrought-iron pergola. The entire villa is also equipped with underfloor heating and air conditioning, which can be regulated independently from each room, and a convenient and secure covered car park. The grounds offer ample recreational possibilities: a small rustic-style hut open on three sides, equipped for preparing meals and barbecues or simply for relaxing, a 15 m x 5 m swimming pool with a depth of 40 cm to 150 cm, with Roman steps leading down to the pool and a whirlpool area. Three sides of the pool are decorated with flowers and the fourth with a small waterfall where the water has a depth of only 40 cm and is therefore ideal for children; a solarium with sun loungers, chairs and tables; a sheltered wrought-iron gazebo with sofas and armchairs. The villa is surrounded by a large 5,000-metre garden, landscaped with traditional Tuscan flora, enclosed by an electric fence and hedges of Mediterranean shrubs to ensure total privacy and sheltered parking. Although the villa is located in open countryside, there is a restaurant nearby (only 500 m away) that can be reached on foot to enjoy traditional Tuscan cuisine. Other restaurants, some shops, bars, a bank, a post office, a pharmacy and a doctor are a few km away and there is a supermarket and interesting shops in Peccioli.

Annunci - 6

Alba Home Sirmione srl Piazza Unità D'italia 4 25019 Sirmione (BS) Tel 0309905560 - Cel 3246952832 buyer@albahome.it www.albaluxury.it

Annunci - 7

Alba Home Sirmione srl Piazza Unità D'italia 4 25019 Sirmione (BS) Tel 0309905560 - Cel 3246952832 buyer@albahome.it www.albaluxury.it