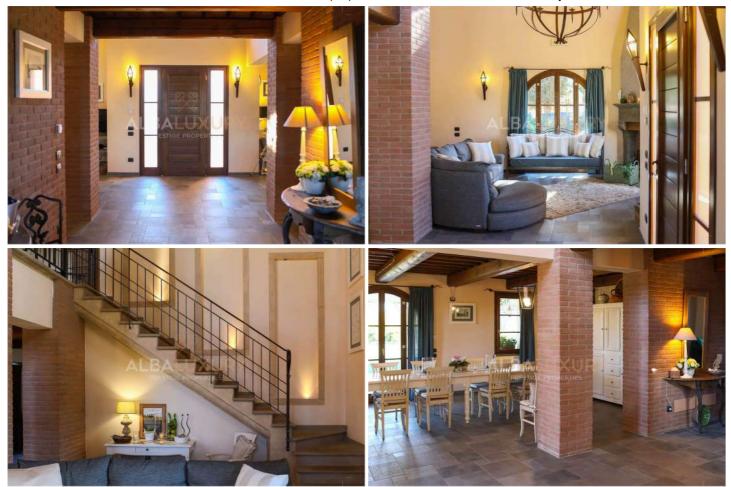

Located at the point where the provinces of Pisa, Siena and Florence meet, the Villa is a short distance from the well-preserved historic towns of

San Gimignano and Volterra. The village of Montelopio, about 1 km from the Villa, also boasts an ancient history. This property is a traditional Tuscan farmhouse from the 1800s that has been converted with great attention to detail by the owners. Original features such as terracotta floors, chestnut beams and stone walls enhance the modern restoration to provide a comfortable environment. The villa is spread over two floors with a surface area of 300 square metres and can accommodate up to 11 people. On the ground floor are: a fully equipped built-in kitchen with a full range of modern appliances and a utility room; a living room furnished with a large table, sofas, armchairs and satellite TV; a large living room with an original rustic fireplace surrounded by sofas, armchairs and satellite TV; a bathroom equipped for the disabled; a double bedroom (or twin) with satellite TV and a private bathroom with shower. A stone and wrought-iron staircase leads to the first floor and the bedrooms: 2 double (or twin) bedrooms (which can be converted into triples), 1 twin bedroom (a single bed can be added in this room), each with en-suite bathroom with shower, fireplace, satellite TV and built-in wardrobe. A spiral staircase leads up to the "colombaia", a tower rising from the centre of the roof that has been converted into a comfortable living room offering a 360° panoramic view of the hilly landscape. The kitchen and living room on the ground floor open onto a portico sheltered by a wrought-iron pergola. The entire villa is also equipped with underfloor heating and air conditioning, which can be regulated independently from each room, and a convenient and secure covered car park. The grounds offer ample recreational possibilities: a small rustic-style hut open on three sides, equipped for preparing meals and barbecues or simply for relaxing, a 15 m x 5 m swimming pool with a depth of 40 cm to 150 cm, with Roman steps leading down to the pool and a whirlpool area. Three sides of the pool are decorated with flowers and the fourth with a small waterfall where the water has a depth of only 40 cm and is therefore ideal for children; a solarium with sun loungers, chairs and tables; a sheltered wrought-iron gazebo with sofas and armchairs. The villa is surrounded by a large 5,000-metre garden, landscaped with traditional Tuscan flora, enclosed by an electric fence and hedges of Mediterranean shrubs to ensure total privacy and sheltered parking. Although the villa is located in open countryside, there is a restaurant nearby (only 500 m away) that can be reached on foot to enjoy traditional Tuscan cuisine. Other restaurants, some shops, bars, a bank, a post office, a pharmacy and a doctor are a few km away and there is a supermarket and interesting shops in Peccioli.

## **IMAGES**

Alba Home Sirmione srl Piazza Unità D'italia 4 25019 Sirmione (BS) Tel 0309905560 - Cel 3246952832 buyer@albahome.it www.albaluxury.it

Annunci - 3

Alba Home Sirmione srl Piazza Unità D'italia 4 25019 Sirmione (BS) Tel 0309905560 - Cel 3246952832 buyer@albahome.it www.albaluxury.it