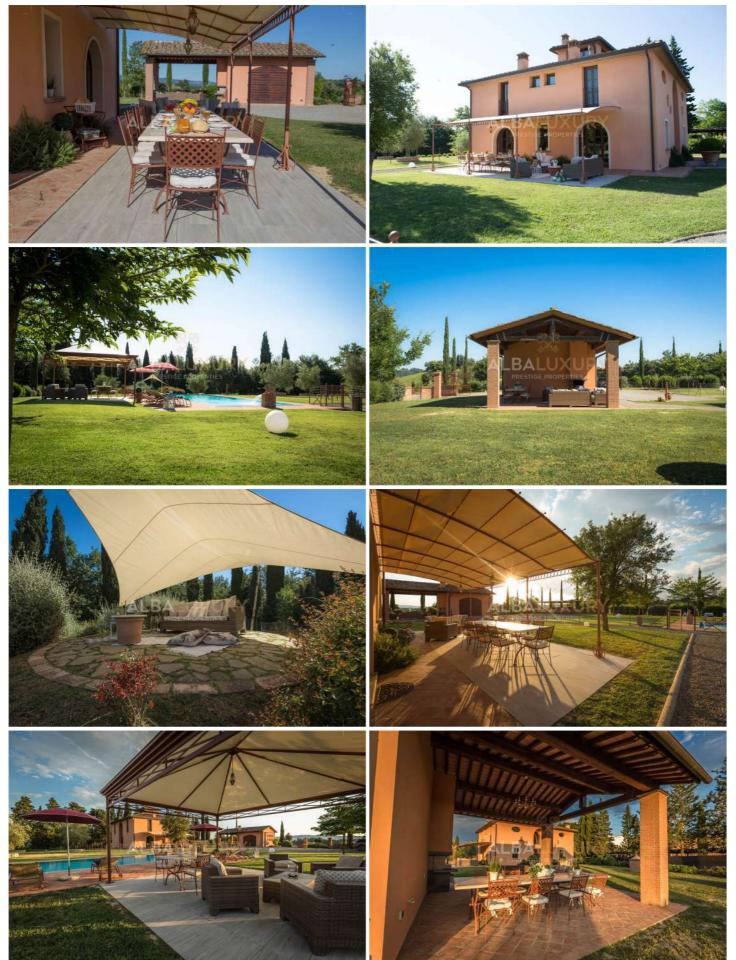

Located at the point where the provinces of Pisa, Siena and Florence meet, the Villa is a short distance from the well-preserved historic towns of

San Gimignano and Volterra. The village of Montelopio, about 1 km from the Villa, also boasts an ancient history. This property is a traditional Tuscan farmhouse from the 1800s that has been converted with great attention to detail by the owners. Original features such as terracotta floors, chestnut beams and stone walls enhance the modern restoration to provide a comfortable environment. The villa is spread over two floors with a surface area of 300 square metres and can accommodate up to 11 people. On the ground floor are: a fully equipped built-in kitchen with a full range of modern appliances and a utility room; a living room furnished with a large table, sofas, armchairs and satellite TV; a large living room with an original rustic fireplace surrounded by sofas, armchairs and satellite TV; a bathroom equipped for the disabled; a double bedroom (or twin) with satellite TV and a private bathroom with shower. A stone and wrought-iron staircase leads to the first floor and the bedrooms: 2 double (or twin) bedrooms (which can be converted into triples), 1 twin bedroom (a single bed can be added in this room), each with en-suite bathroom with shower, fireplace, satellite TV and built-in wardrobe. A spiral staircase leads up to the "colombaia", a tower rising from the centre of the roof that has been converted into a comfortable living room offering a 360° panoramic view of the hilly landscape. The kitchen and living room on the ground floor open onto a portico sheltered by a wrought-iron pergola. The entire villa is also equipped with underfloor heating and air conditioning, which can be regulated independently from each room, and a convenient and secure covered car park. The grounds offer ample recreational possibilities: a small rustic-style hut open on three sides, equipped for preparing meals and barbecues or simply for relaxing, a 15 m x 5 m swimming pool with a depth of 40 cm to 150 cm, with Roman steps leading down to the pool and a whirlpool area. Three sides of the pool are decorated with flowers and the fourth with a small waterfall where the water has a depth of only 40 cm and is therefore ideal for children; a solarium with sun loungers, chairs and tables; a sheltered wrought-iron gazebo with sofas and armchairs. The villa is surrounded by a large 5,000-metre garden, landscaped with traditional Tuscan flora, enclosed by an electric fence and hedges of Mediterranean shrubs to ensure total privacy and sheltered parking. Although the villa is located in open countryside, there is a restaurant nearby (only 500 m away) that can be reached on foot to enjoy traditional Tuscan cuisine. Other restaurants, some shops, bars, a bank, a post office, a pharmacy and a doctor are a few km away and there is a supermarket and interesting shops in Peccioli.

Details:

Garden sqm. 5,000 House sqm. 318,39

Annex (arranged for a living room) sq.m. 71,89

Pergola (car parking) sqm. 86,68

Infinity pool with mini pool and relaxation area mt.16 x 7

Year of construction 2009 like new.

## **IMAGES**

Alba Home Sirmione srl Piazza Unità D'italia 4 25019 Sirmione (BS) Tel 0309905560 - Cel 3246952832 buyer@albahome.it www.albaluxury.it

Annunci - 3

Alba Home Sirmione srl Piazza Unità D'italia 4 25019 Sirmione (BS) Tel 0309905560 - Cel 3246952832 buyer@albahome.it www.albaluxury.it