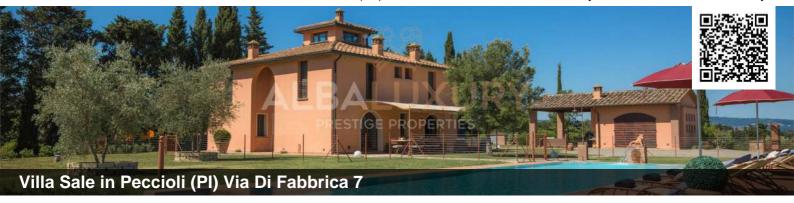

## Charming renovated property, Tuscany

Description in English:

Charming restored property in Tuscany with swimming pool nestled in a lush and extraordinarily beautiful landscape in Montelopio, in an idyllic location with breathtaking scenery, dotted with olive groves, grapevines and varied wheat fields, sunflowers and woods.

Located at the point where the provinces of Pisa, Siena and Florence meet, the Villa is a short distance from the well-preserved historic towns of

San Gimignano and Volterra. The village of Montelopio, about 1 km from the Villa, also boasts an ancient history. This property is a traditional Tuscan farmhouse from the 1800s that has been converted with great attention to detail by the owners. Original features such as terracotta floors, chestnut beams and stone walls enhance the modern restoration to provide a comfortable environment. The villa is spread over two floors with a surface area of 300 square metres and can accommodate up to 11 people. On the ground floor are: a fully equipped built-in kitchen with a full range of modern appliances and a utility room; a living room furnished with a large table, sofas, armchairs and satellite TV; a large living room with an original rustic fireplace surrounded by sofas, armchairs and satellite TV; a bathroom equipped for the disabled; a double bedroom (or twin) with satellite TV and a private bathroom with shower. A stone and wrought-iron staircase leads to the first floor and the bedrooms: 2 double (or twin) bedrooms (which can be converted into triples), 1 twin bedroom (a single bed can be added in this room), each with en-suite bathroom with shower, fireplace, satellite TV and built-in wardrobe. A spiral staircase leads up to the "colombaia", a tower rising from the centre of the roof that has been converted into a comfortable living room offering a 360° panoramic view of the hilly landscape. The kitchen and living room on the ground floor open onto a portico sheltered by a wrought-iron pergola. The entire villa is also equipped with underfloor heating and air conditioning, which can be regulated independently from each room, and a convenient and secure covered car park. The grounds offer ample recreational possibilities: a small rustic-style hut open on three sides, equipped for preparing meals and barbecues or simply for relaxing, a 15 m x 5 m swimming pool with a depth of 40 cm to 150 cm, with Roman steps leading down to the pool and a whirlpool area. Three sides of the pool are decorated with flowers and the fourth with a small waterfall where the water has a depth of only 40 cm and is therefore ideal for children; a solarium with sun loungers, chairs and tables; a sheltered wrought-iron gazebo with sofas and armchairs. The villa is surrounded by a large 5,000-metre garden, landscaped with traditional Tuscan flora, enclosed by an electric fence and hedges of Mediterranean shrubs to ensure total privacy and sheltered parking. Although the villa is located in open countryside, there is a restaurant nearby (only 500 m away) that can be reached on foot to enjoy traditional Tuscan cuisine. Other restaurants, some shops, bars, a bank, a post office, a pharmacy and a doctor are a few km away and there is a supermarket and interesting shops in Peccioli.

Details:

Garden sqm. 5,000 House sqm. 318,39

Annex (arranged for a living room) sq.m. 71,89

Pergola (car parking) sqm. 86,68

Infinity pool with mini pool and relaxation area mt.16 x 7

Year of construction 2009 like new.