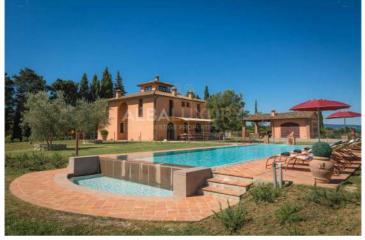

Located at the point where the provinces of Pisa, Siena and Florence meet, the Villa is a short distance from the well-preserved historic towns of

San Gimignano and Volterra. The village of Montelopio, about 1 km from the Villa, also boasts an ancient history. This property is a traditional Tuscan farmhouse from the 1800s that has been converted with great attention to detail by the owners. Original features such as terracotta floors, chestnut beams and stone walls enhance the modern restoration to provide a comfortable environment. The villa is spread over two floors with a surface area of 300 square metres and can accommodate up to 11 people. On the ground floor are: a fully equipped built-in kitchen with a full range of modern appliances and a utility room; a living room furnished with a large table, sofas, armchairs and satellite TV; a large living room with an original rustic fireplace surrounded by sofas, armchairs and satellite TV; a bathroom equipped for the disabled; a double bedroom (or twin) with satellite TV and a private bathroom with shower. A stone and wrought-iron staircase leads to the first floor and the bedrooms: 2 double (or twin) bedrooms (which can be converted into triples), 1 twin bedroom (a single bed can be added in this room), each with en-suite bathroom with shower, fireplace, satellite TV and built-in wardrobe. A spiral staircase leads up to the "colombaia", a tower rising from the centre of the roof that has been converted into a comfortable living room offering a 360° panoramic view of the hilly landscape. The kitchen and living room on the ground floor open onto a portico sheltered by a wrought-iron pergola. The entire villa is also equipped with underfloor heating and air conditioning, which can be regulated independently from each room, and a convenient and secure covered car park. The grounds offer ample recreational possibilities: a small rustic-style hut open on three sides, equipped for preparing meals and barbecues or simply for relaxing, a 15 m x 5 m swimming pool with a depth of 40 cm to 150 cm, with Roman steps leading down to the pool and a whirlpool area. Three sides of the pool are decorated with flowers and the fourth with a small waterfall where the water has a depth of only 40 cm and is therefore ideal for children; a solarium with sun loungers, chairs and tables; a sheltered wrought-iron gazebo with sofas and armchairs. The villa is surrounded by a large 5,000-metre garden, landscaped with traditional Tuscan flora, enclosed by an electric fence and hedges of Mediterranean shrubs to ensure total privacy and sheltered parking. Although the villa is located in open countryside, there is a restaurant nearby (only 500 m away) that can be reached on foot to enjoy traditional Tuscan cuisine. Other restaurants, some shops, bars, a bank, a post office, a pharmacy and a doctor are a few km away and there is a supermarket and interesting shops in Peccioli.

Details:

Garden sqm. 5,000 House sqm. 318,39

Annex (arranged for a living room) sq.m. 71,89

Pergola (car parking) sqm. 86,68

Infinity pool with mini pool and relaxation area mt.16 x 7

Year of construction 2009 like new.