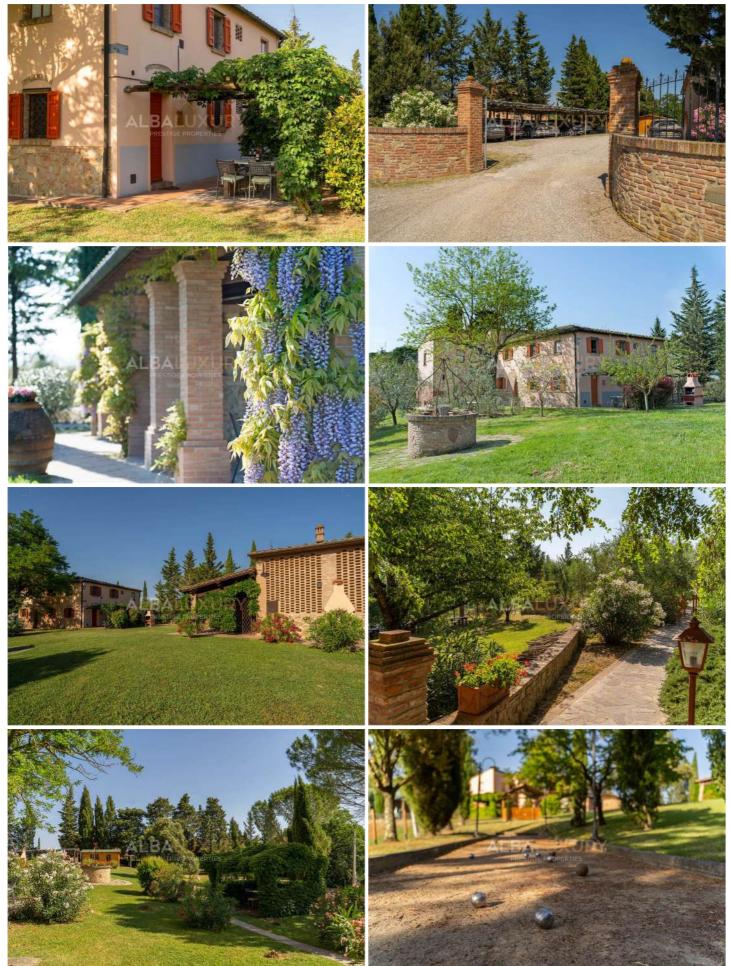

# Beautiful property in Tuscany, Peccioli

Description in English:

original country style.

Splendid 19th-century property completely renovated in 2021 with swimming pool and garden and wonderful views over the Tuscan hills bordering the provinces of Florence, Pisa and Siena, near Volterra and San Gimignano. It is immersed in an unspoilt and rugged nature, rich in history and memories of the past, expressed by these towns in their art and stories. The village of Montelopio, about 2 km. From the villa, is a witness to history: the Etruscans, the Longobards, the Maritime Republic of Pisa, the Knights Templar, the noble families of the Grand Duchy of Tuscany have all left signs of their passage and their stay here, on this 'mountain of well-being'. This property is surrounded by a green area (6500 square metres) and has a private covered parking area, a bocce court, table tennis, a children's playground and a very large swimming pool surrounded by olive, oleander and fruit trees. Each flat has its own shaded gazebo with tables and chairs. The location of the property is ideal for visiting the most important cultural and artistic centres of Tuscany such as Florence, Siena, Pisa, Lucca, San Gimignano, Volterra and the sea is only 45 minutes away by car. The Castelfalfi Golf Club is only 12 km away! The property comprises two units, the main farmhouse with 6 flats: 4 one-bedroom flats (50 sqm) and 2 two-bedroom flats (75 sqm) and the barn with 2 three-bedroom flats (80 sqm) restored and decorated in the

Water, gas, air conditioning, wifi, electricity, barbecue and gazebo, children's playground with swing, table tennis, play tower and bocce court, Swimming pool (with hydro-massage relaxation area) and solarium with sun beds, tables and chairs. Gazebo with tables, chairs, sofas and armchairs. Tuscany is one of the best known and most appreciated places by visitors from all over the world for its typical succession of unique landscapes, characterised by gentle green hills, rich in dense woods, large expanses of vineyards and olive groves, small villages, medieval castles and wineries where you can taste the best wines in the world.