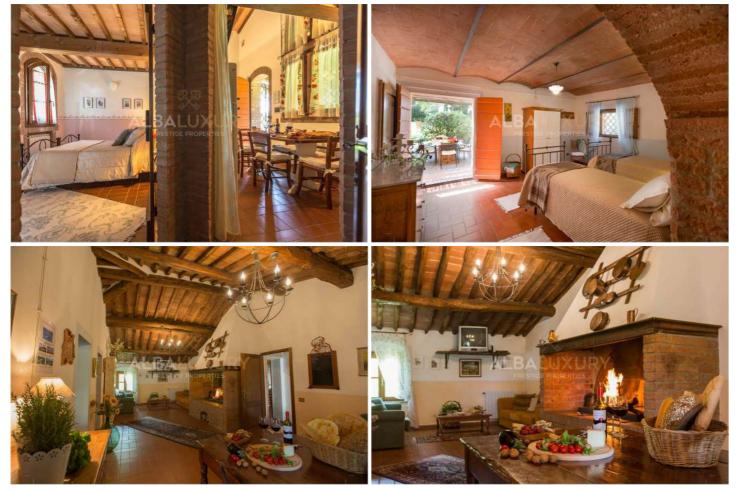

This flat is on the ground floor (75 sq m) and can accommodate up to 6 people. It consists of a living room/kitchen with gas cooker, oven, double sofa bed, one double bedroom, one twin bedroom (convertible into a double), two bathrooms with shower, heating, air conditioning, terracotta floors, ceilings with wooden beams and private gazebo with table and chairs and barbecue

#### Margherita 4+2 :

The flat, located on the first floor (75 sq m), can accommodate up to 6 people and consists of a living room/kitchen with gas cooker, oven, double sofa bed and small balcony, one double bedroom, one twin/double bedroom, bathroom with shower, heating, air conditioning, terracotta floors, wooden beamed ceilings and private gazebo with table and chairs and barbecue.

#### Melograno 6+1 :

Flat (80 sqm), which can accommodate up to 6+1 persons, in the renovated barn, on two levels, with entrance on the ground floor.

On the ground floor of the house there is a double bedroom, a living room/kitchen (equipped with gas cooker and oven) and a bathroom with shower.

On the first floor there is a double bedroom, a twin bedroom and a single bed (in one of the double bedrooms).

It has heating, air conditioning, terracotta floors, and wood-beamed ceilings. Large private porch equipped with sofa, armchairs, table and chairs and barbecue.