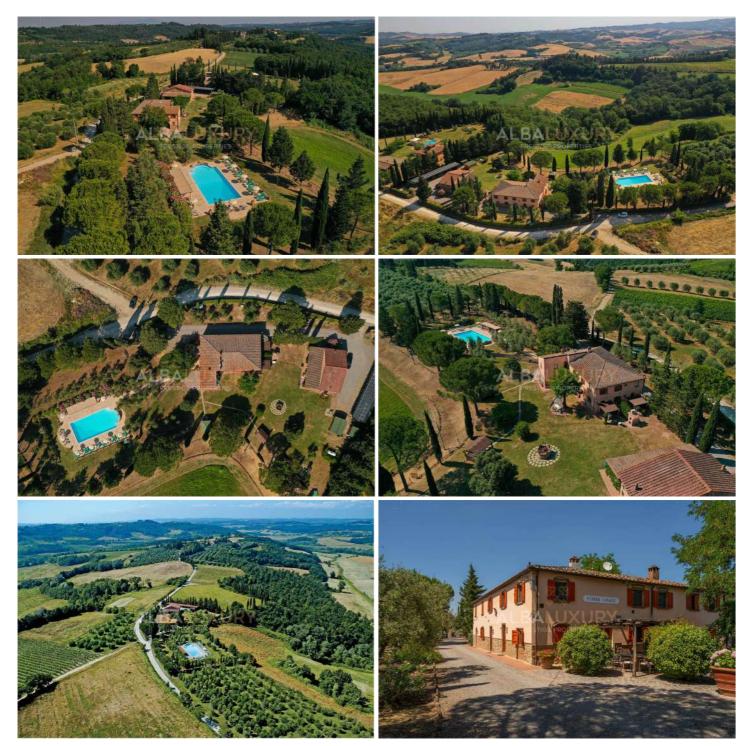

# Beautiful property in Tuscany, Peccioli

Description in English:

original country style.

Splendid 19th-century property completely renovated in 2021 with swimming pool and garden and wonderful views over the Tuscan hills bordering the provinces of Florence, Pisa and Siena, near Volterra and San Gimignano. It is immersed in an unspoilt and rugged nature, rich in history and memories of the past, expressed by these towns in their art and stories. The village of Montelopio, about 2 km. From the villa, is a witness to history: the Etruscans, the Longobards, the Maritime Republic of Pisa, the Knights Templar, the noble families of the Grand Duchy of Tuscany have all left signs of their passage and their stay here, on this 'mountain of well-being'. This property is surrounded by a green area (6500 square metres) and has a private covered parking area, a bocce court, table tennis, a children's playground and a very large swimming pool surrounded by olive, oleander and fruit trees. Each flat has its own shaded gazebo with tables and chairs. The location of the property is ideal for visiting the most important cultural and artistic centres of Tuscany such as Florence, Siena, Pisa, Lucca, San Gimignano, Volterra and the sea is only 45 minutes away by car. The Castelfalfi Golf Club is only 12 km away! The property comprises two units, the main farmhouse with 6 flats: 4 one-bedroom flats (50 sqm) and 2 two-bedroom flats (75 sqm) and the barn with 2 three-bedroom flats (80 sqm) restored and decorated in the

Details: Garden sq.m. 6.500; Main house ( 6 flats ) sq.m. 486; Old barn ( 2 flats ) sq.m. 194; Pergola ( car park ) mt. 25 x 5; Pergola ( swimming pool ) mt. 15 x 4; Swimming pool ( with relaxation area and large solarium ) mt. 20 x 8. Viola 2+2 :