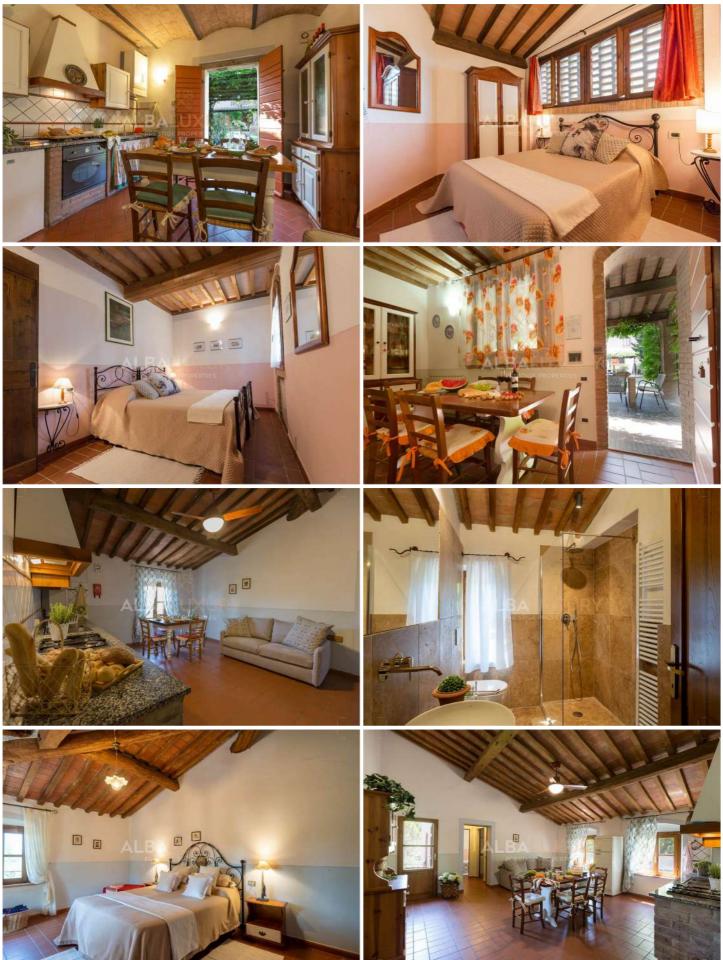

Situated on the first floor, this flat (50 sq m) can accommodate up to 4 people and has a living room/kitchen with gas cooker, oven, double sofa bed, one double bedroom (convertible into a twin), bathroom with shower, heating, air conditioning, terracotta floors, ceilings with wooden beams and private gazebo with table and chairs and barbecue. Lilla 2+2 :

Situated on the first floor, this flat (50 sq. m.) can accommodate up to 4 people and consists of living room/kitchen with gas cooker, oven, double sofa bed, double bedroom (convertible into twin), bathroom with shower, heating, air conditioning, terracotta floors, wooden beamed ceilings and private gazebo with table and chairs and barbecue. Ciclamino 2+2 :

Located on the ground floor, this flat (50 sqm) can accommodate up to 4 people and consists of living room/kitchen with gas cooker, oven, double sofa bed, one double bedroom (convertible into a twin), bathroom with shower, heating, air conditioning, terracotta floors, wooden beam ceilings and private gazebo with table and chairs and barbecue. Mimosa 2+2.

Located on the ground floor, this flat (50 sq m) can accommodate up to 4 people and consists of a living room/kitchen with gas cooker, oven, double sofa bed, a double bedroom (convertible into a twin), bathroom with shower, heating, air conditioning, terracotta floors, wood-beamed ceilings and private gazebo with table and chairs and barbecue Rosa 4+2 :

This flat is on the ground floor (75 sq m) and can accommodate up to 6 people. It consists of a living room/kitchen with gas cooker, oven, double sofa bed, one double bedroom, one twin bedroom (convertible into a double), two bathrooms with shower, heating, air conditioning, terracotta floors, ceilings with wooden beams and private gazebo with table and chairs and barbecue

#### Margherita 4+2 :

The flat, located on the first floor (75 sq m), can accommodate up to 6 people and consists of a living room/kitchen with gas cooker, oven, double sofa bed and small balcony, one double bedroom, one twin/double bedroom, bathroom with shower, heating, air conditioning, terracotta floors, wooden beamed ceilings and private gazebo with table and chairs and barbecue.