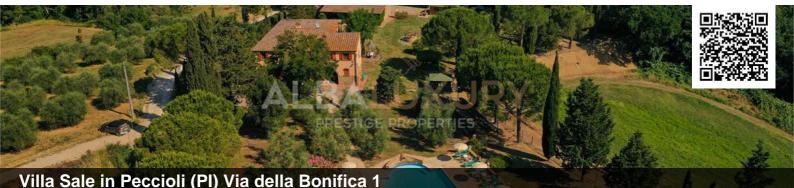

# Beautiful property in Tuscany, Peccioli

Description in English:

original country style.

Splendid 19th-century property completely renovated in 2021 with swimming pool and garden and wonderful views over the Tuscan hills bordering the provinces of Florence, Pisa and Siena, near Volterra and San Gimignano. It is immersed in an unspoilt and rugged nature, rich in history and memories of the past, expressed by these towns in their art and stories. The village of Montelopio, about 2 km. From the villa, is a witness to history: the Etruscans, the Longobards, the Maritime Republic of Pisa, the Knights Templar, the noble families of the Grand Duchy of Tuscany have all left signs of their passage and their stay here, on this 'mountain of well-being'. This property is surrounded by a green area (6500 square metres) and has a private covered parking area, a bocce court, table tennis, a children's playground and a very large swimming pool surrounded by olive, oleander and fruit trees. Each flat has its own shaded gazebo with tables and chairs. The location of the property is ideal for visiting the most important cultural and artistic centres of Tuscany such as Florence, Siena, Pisa, Lucca, San Gimignano, Volterra and the sea is only 45 minutes away by car. The Castelfalfi Golf Club is only 12 km away! The property comprises two units, the main farmhouse with 6 flats: 4 one-bedroom flats (50 sqm) and 2 two-bedroom flats (75 sqm) and the barn with 2 three-bedroom flats (80 sqm) restored and decorated in the