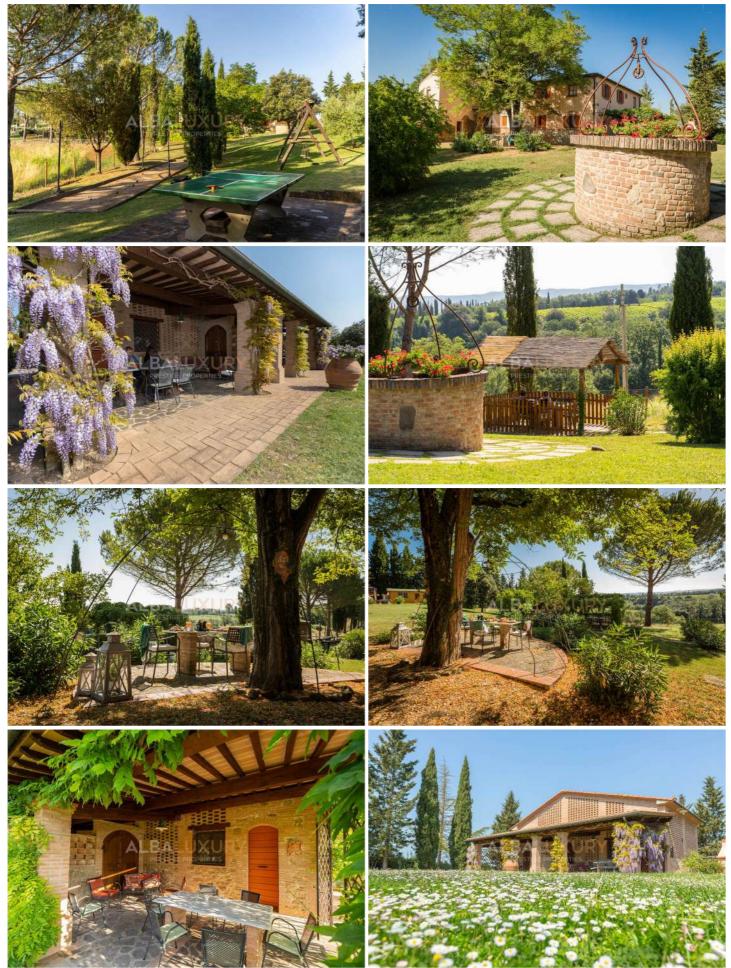

# Beautiful property in Tuscany, Peccioli

Description in English:

original country style.

Splendid 19th-century property completely renovated in 2021 with swimming pool and garden and wonderful views over the Tuscan hills bordering the provinces of Florence, Pisa and Siena, near Volterra and San Gimignano. It is immersed in an unspoilt and rugged nature, rich in history and memories of the past, expressed by these towns in their art and stories. The village of Montelopio, about 2 km. From the villa, is a witness to history: the Etruscans, the Longobards, the Maritime Republic of Pisa, the Knights Templar, the noble families of the Grand Duchy of Tuscany have all left signs of their passage and their stay here, on this 'mountain of well-being'. This property is surrounded by a green area (6500 square metres) and has a private covered parking area, a bocce court, table tennis, a children's playground and a very large swimming pool surrounded by olive, oleander and fruit trees. Each flat has its own shaded gazebo with tables and chairs. The location of the property is ideal for visiting the most important cultural and artistic centres of Tuscany such as Florence, Siena, Pisa, Lucca, San Gimignano, Volterra and the sea is only 45 minutes away by car. The Castelfalfi Golf Club is only 12 km away! The property comprises two units, the main farmhouse with 6 flats: 4 one-bedroom flats (50 sqm) and 2 two-bedroom flats (75 sqm) and the barn with 2 three-bedroom flats (80 sqm) restored and decorated in the

Water, gas, air conditioning, wifi, electricity, barbecue and gazebo, children's playground with swing, table tennis, play tower and bocce court, Swimming pool (with hydro-massage relaxation area) and solarium with sun beds, tables and chairs. Gazebo with tables, chairs, sofas and armchairs. Tuscany is one of the best known and most appreciated places by visitors from all over the world for its typical succession of unique landscapes, characterised by gentle green hills, rich in dense woods, large expanses of vineyards and olive groves, small villages, medieval castles and wineries where you can taste the best wines in the world.