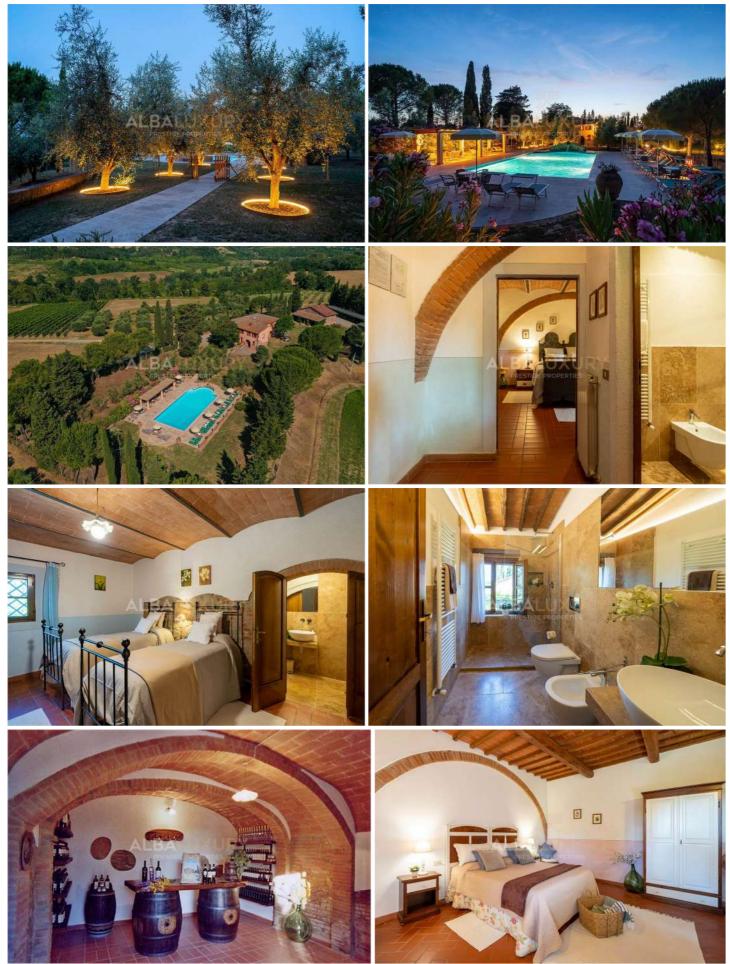

# Beautiful property in Tuscany, Peccioli

Description in English:

original country style.

Splendid 19th-century property completely renovated in 2021 with swimming pool and garden and wonderful views over the Tuscan hills bordering the provinces of Florence, Pisa and Siena, near Volterra and San Gimignano. It is immersed in an unspoilt and rugged nature, rich in history and memories of the past, expressed by these towns in their art and stories. The village of Montelopio, about 2 km. From the villa, is a witness to history: the Etruscans, the Longobards, the Maritime Republic of Pisa, the Knights Templar, the noble families of the Grand Duchy of Tuscany have all left signs of their passage and their stay here, on this 'mountain of well-being'. This property is surrounded by a green area (6500 square metres) and has a private covered parking area, a bocce court, table tennis, a children's playground and a very large swimming pool surrounded by olive, oleander and fruit trees. Each flat has its own shaded gazebo with tables and chairs. The location of the property is ideal for visiting the most important cultural and artistic centres of Tuscany such as Florence, Siena, Pisa, Lucca, San Gimignano, Volterra and the sea is only 45 minutes away by car. The Castelfalfi Golf Club is only 12 km away! The property comprises two units, the main farmhouse with 6 flats: 4 one-bedroom flats (50 sqm) and 2 two-bedroom flats (75 sqm) and the barn with 2 three-bedroom flats (80 sqm) restored and decorated in the

Details: Garden sq.m. 6.500; Main house ( 6 flats ) sq.m. 486; Old barn ( 2 flats ) sq.m. 194; Pergola ( car park ) mt. 25 x 5; Pergola ( swimming pool ) mt. 15 x 4; Swimming pool ( with relaxation area and large solarium ) mt. 20 x 8. Viola 2+2 :

#### Melograno 6+1 :

Flat (80 sqm), which can accommodate up to 6+1 persons, in the renovated barn, on two levels, with entrance on the ground floor.

On the ground floor of the house there is a double bedroom, a living room/kitchen (equipped with gas cooker and oven) and a bathroom with shower.

On the first floor there is a double bedroom, a twin bedroom and a single bed (in one of the double bedrooms).

It has heating, air conditioning, terracotta floors, and wood-beamed ceilings. Large private porch equipped with sofa, armchairs, table and chairs and barbecue.

#### Girasole 6+1 :

Flat (80 sqm), sleeping up to 6+1 people, in the renovated barn, on two levels, with entrance on the ground floor.

On the ground floor there is a double/twin bedroom, a bathroom with shower, living room/kitchenette with gas cooker and oven.

On the first floor there is a double bedroom, a twin bedroom, a single sofa bed (in one of the twin bedrooms), a bathroom with shower.

It has heating, air conditioning, floors, and ceilings with wooden beams. Large private porch equipped with sofa, table and chairs and barbecue. Services included: