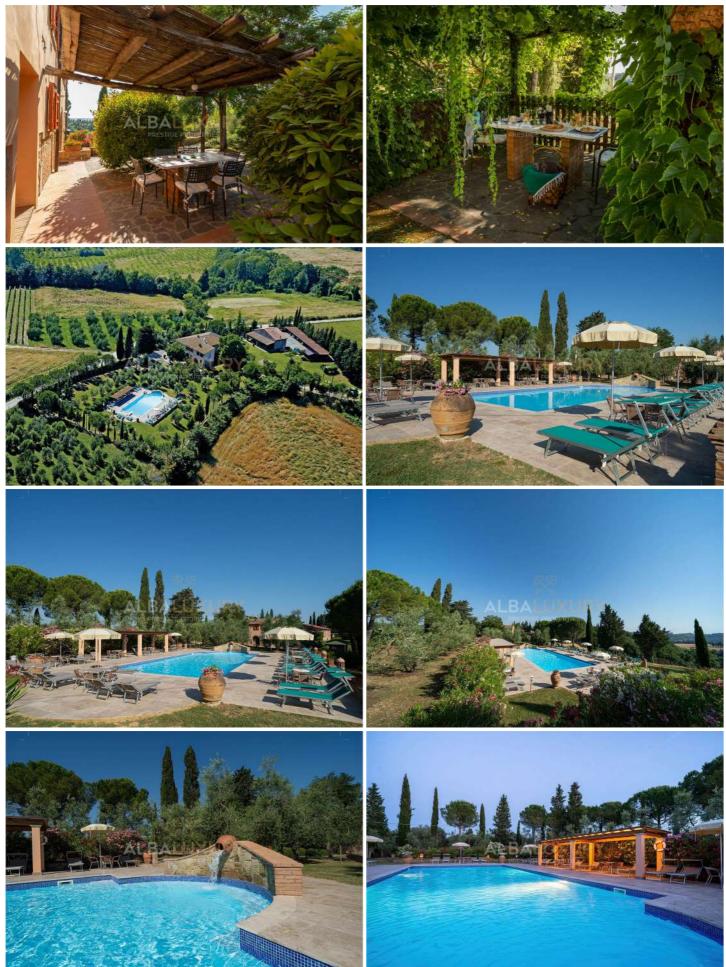

# Beautiful property in Tuscany, Peccioli

Description in English:

original country style.

Splendid 19th-century property completely renovated in 2021 with swimming pool and garden and wonderful views over the Tuscan hills bordering the provinces of Florence, Pisa and Siena, near Volterra and San Gimignano. It is immersed in an unspoilt and rugged nature, rich in history and memories of the past, expressed by these towns in their art and stories. The village of Montelopio, about 2 km. From the villa, is a witness to history: the Etruscans, the Longobards, the Maritime Republic of Pisa, the Knights Templar, the noble families of the Grand Duchy of Tuscany have all left signs of their passage and their stay here, on this 'mountain of well-being'. This property is surrounded by a green area (6500 square metres) and has a private covered parking area, a bocce court, table tennis, a children's playground and a very large swimming pool surrounded by olive, oleander and fruit trees. Each flat has its own shaded gazebo with tables and chairs. The location of the property is ideal for visiting the most important cultural and artistic centres of Tuscany such as Florence, Siena, Pisa, Lucca, San Gimignano, Volterra and the sea is only 45 minutes away by car. The Castelfalfi Golf Club is only 12 km away! The property comprises two units, the main farmhouse with 6 flats: 4 one-bedroom flats (50 sqm) and 2 two-bedroom flats (75 sqm) and the barn with 2 three-bedroom flats (80 sqm) restored and decorated in the

Details: Garden sq.m. 6.500; Main house ( 6 flats ) sq.m. 486; Old barn ( 2 flats ) sq.m. 194; Pergola ( car park ) mt. 25 x 5; Pergola ( swimming pool ) mt. 15 x 4; Swimming pool ( with relaxation area and large solarium ) mt. 20 x 8. Viola 2+2 :

Water, gas, air conditioning, wifi, electricity, barbecue and gazebo, children's playground with swing, table tennis, play tower and bocce court, Swimming pool (with hydro-massage relaxation area) and solarium with sun beds, tables and chairs. Gazebo with tables, chairs, sofas and armchairs. Tuscany is one of the best known and most appreciated places by visitors from all over the world for its typical succession of unique landscapes, characterised by gentle green hills, rich in dense woods, large expanses of vineyards and olive groves, small villages, medieval castles and wineries where you can taste the best wines in the world.